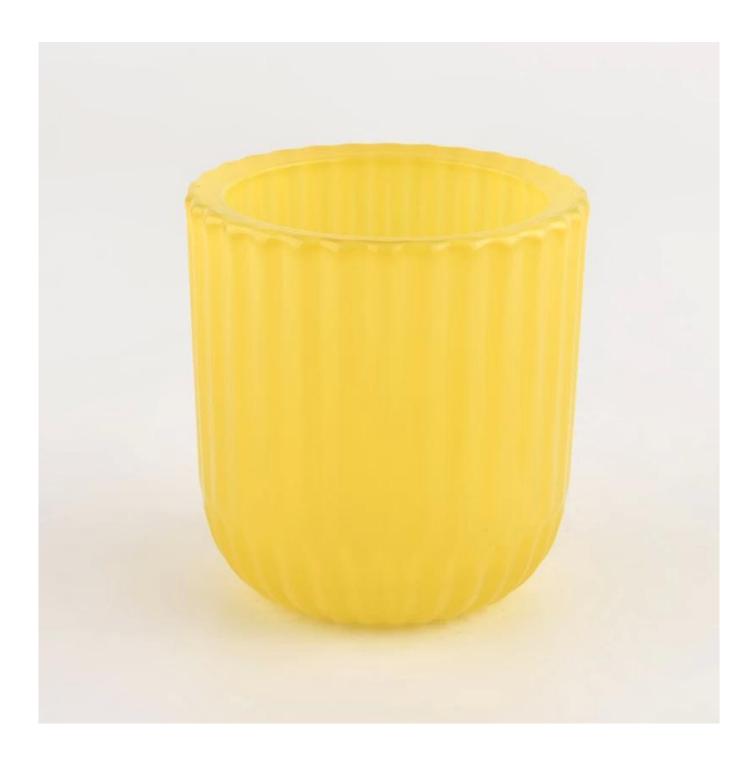

### 6oz colorful stripe glass empty container candle jar

Why Choose Sunny Glassware

- Upmost dedication to design, never compression on quality
- Sunny Glassware strictly protect the customers' designs, all the newly designed items from us haven't been copied in three years.
- Product quality is the major focus in Sunny Glassware. Sunny Glassware once demolished 80,000 pcs of glass vessel with barely visible blemish.

Item number:SGCX21122534

Top dia: 72mm Bottom dia: 69mm Height: 78mm Weight: 292g Capacity: 160ml MOQ: 3000 pcs

With our strong support, our customers are growing rapidly, from small labs to industry leaders.