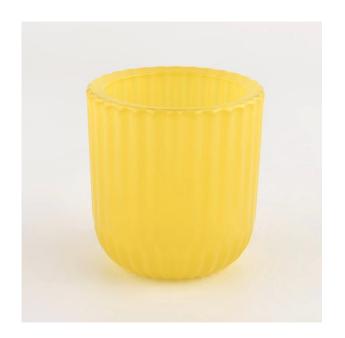

### 6oz colorful stripe glass empty container candle jar

Why Choose Sunny Glassware

- Upmost dedication to design, never compression on quality
- Sunny Glassware strictly protect the customers' designs, all the newly designed items from us haven't been copied in three years.
- Product quality is the major focus in Sunny Glassware. Sunny Glassware once demolished 80,000 pcs of glass vessel with barely visible blemish.

Item number:SGCX21122534

Top dia: 72mm Bottom dia: 69mm Height: 78mm Weight: 292g Capacity: 160ml MOQ: 3000 pcs

With our strong support, our customers are growing rapidly, from small labs to industry leaders.

| Item number.  | SGCX21122534                                                            |  |  |  |  |  |
|---------------|-------------------------------------------------------------------------|--|--|--|--|--|
| Material      | glass candle jar                                                        |  |  |  |  |  |
| craft         | pressed glass candle jars                                               |  |  |  |  |  |
| Sample time   | 1. 5 days if there is glass shape and size                              |  |  |  |  |  |
|               | 2. 15 days, if you need new shapes and sizes glass                      |  |  |  |  |  |
| Packing       | The usual packing, 4 pieces in the inner box, 48 pieces box             |  |  |  |  |  |
| Product       | 500,000 ~ 1,000,000 pieces per month                                    |  |  |  |  |  |
| Capacity      |                                                                         |  |  |  |  |  |
| Delivery time | Within 35 days after sampling and order confirmed                       |  |  |  |  |  |
| Payment terms | 30% deposit by T / T in advance and balance against copy of B / L       |  |  |  |  |  |
| Delivery      | By sea, by air, through express and shipping agent acceptable           |  |  |  |  |  |
|               | 1. Home decorations glass candle jar from high quality                  |  |  |  |  |  |
| Product       | 2. Suitable for use at hotel, home, etc.                                |  |  |  |  |  |
| Features      | 3. Meet the ASTM Test                                                   |  |  |  |  |  |
|               | 1. Various designs and sizes for selection                              |  |  |  |  |  |
|               | 2 Any color painted, cool, plating, laser model Processing cutter       |  |  |  |  |  |
| For your      | 3. Special package as shrink film, color gift box, white gift box, etc. |  |  |  |  |  |
| choice        | 4. We have a professional workshop and warehouse for ensure             |  |  |  |  |  |
|               | delivery time                                                           |  |  |  |  |  |