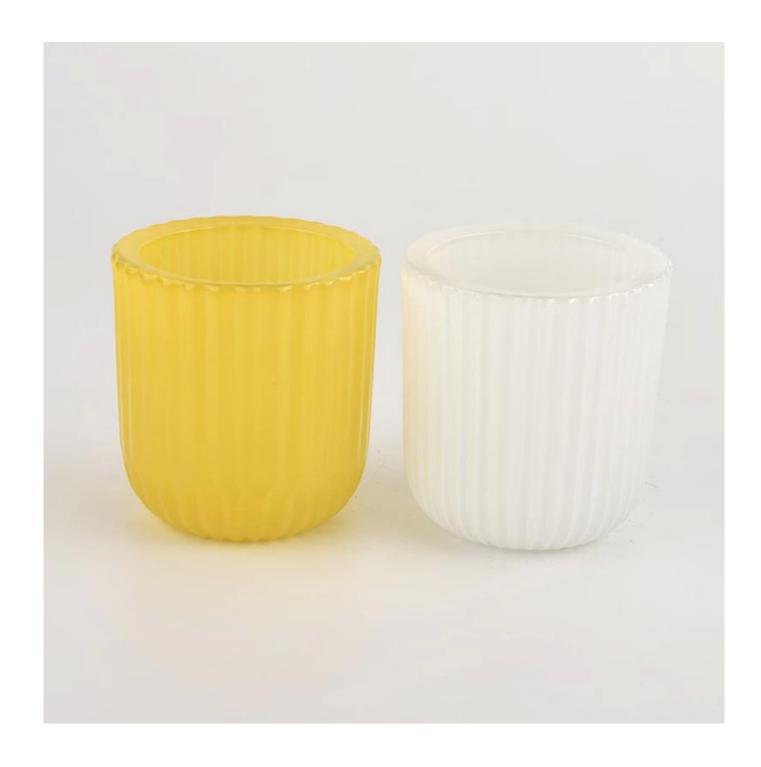

### 6oz colorful stripe glass empty container candle jar

Why Choose Sunny Glassware

- Upmost dedication to design, never compression on quality
- Sunny Glassware strictly protect the customers' designs, all the newly designed items from us haven't been copied in three years.
- Product quality is the major focus in Sunny Glassware. Sunny Glassware once demolished 80,000 pcs of glass vessel with barely visible blemish.

Item number:SGCX21122534

Top dia: 72mm Bottom dia: 69mm Height: 78mm Weight: 292g Capacity: 160ml MOQ: 3000 pcs

With our strong support, our customers are growing rapidly, from small labs to industry leaders.