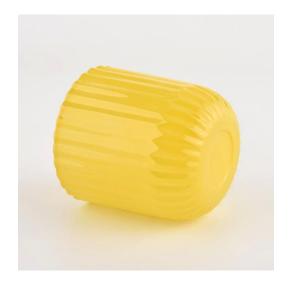

### 6oz colorful stripe glass empty container candle jar

Why Choose Sunny Glassware

- Upmost dedication to design, never compression on quality
- Sunny Glassware strictly protect the customers' designs, all the newly designed items from us haven't been copied in three years.
- Product quality is the major focus in Sunny Glassware. Sunny Glassware once demolished 80,000 pcs of glass vessel with barely visible blemish.

Item number:SGCX21122534

Top dia: 72mm Bottom dia: 69mm Height: 78mm Weight: 292g Capacity: 160ml MOQ: 3000 pcs

With our strong support, our customers are growing rapidly, from small labs to industry leaders.

| Item number.  | SGCX21122534                                                            |  |  |  |  |  |
|---------------|-------------------------------------------------------------------------|--|--|--|--|--|
| Material      | glass candle jar                                                        |  |  |  |  |  |
| craft         | pressed glass candle jars                                               |  |  |  |  |  |
| Sample time   | 1. 5 days if there is glass shape and size                              |  |  |  |  |  |
|               | 2. 15 days, if you need new shapes and sizes glass                      |  |  |  |  |  |
| Packing       | The usual packing, 4 pieces in the inner box, 48 pieces box             |  |  |  |  |  |
| Product       | 500,000 ~ 1,000,000 pieces per month                                    |  |  |  |  |  |
| Capacity      |                                                                         |  |  |  |  |  |
| Delivery time | Within 35 days after sampling and order confirmed                       |  |  |  |  |  |
| Payment terms | 30% deposit by T / T in advance and balance against copy of B / L       |  |  |  |  |  |
| Delivery      | By sea, by air, through express and shipping agent acceptable           |  |  |  |  |  |
|               | 1. Home decorations glass candle jar from high quality                  |  |  |  |  |  |
| Product       | 2. Suitable for use at hotel, home, etc.                                |  |  |  |  |  |
| Features      | 3. Meet the ASTM Test                                                   |  |  |  |  |  |
|               | 1. Various designs and sizes for selection                              |  |  |  |  |  |
|               | 2 Any color painted, cool, plating, laser model Processing cutter       |  |  |  |  |  |
| For your      | 3. Special package as shrink film, color gift box, white gift box, etc. |  |  |  |  |  |
| choice        | 4. We have a professional workshop and warehouse for ensure             |  |  |  |  |  |
|               | delivery time                                                           |  |  |  |  |  |