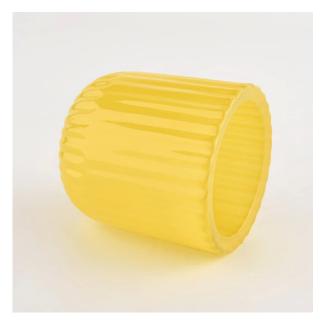

### 6oz colorful stripe glass empty container candle jar

Why Choose Sunny Glassware

- Upmost dedication to design, never compression on quality
- Sunny Glassware strictly protect the customers' designs, all the newly designed items from us haven't been copied in three years.
- Product quality is the major focus in Sunny Glassware. Sunny Glassware once demolished 80,000 pcs of glass vessel with barely visible blemish.

Item number:SGCX21122534

Top dia: 72mm Bottom dia: 69mm Height: 78mm Weight: 292g Capacity: 160ml MOQ: 3000 pcs

With our strong support, our customers are growing rapidly, from small labs to industry leaders.

| Item number.  | SGCX21122534                                                            |  |  |  |  |  |
|---------------|-------------------------------------------------------------------------|--|--|--|--|--|
| Material      | glass candle jar                                                        |  |  |  |  |  |
| craft         | pressed glass candle jars                                               |  |  |  |  |  |
| Sample time   | 1. 5 days if there is glass shape and size                              |  |  |  |  |  |
|               | 2. 15 days, if you need new shapes and sizes glass                      |  |  |  |  |  |
| Packing       | The usual packing, 4 pieces in the inner box, 48 pieces box             |  |  |  |  |  |
| Product       | 500,000 ~ 1,000,000 pieces per month                                    |  |  |  |  |  |
| Capacity      |                                                                         |  |  |  |  |  |
| Delivery time | Within 35 days after sampling and order confirmed                       |  |  |  |  |  |
| Payment terms | 30% deposit by T / T in advance and balance against copy of B / L       |  |  |  |  |  |
| Delivery      | By sea, by air, through express and shipping agent acceptable           |  |  |  |  |  |
|               | 1. Home decorations glass candle jar from high quality                  |  |  |  |  |  |
| Product       | 2. Suitable for use at hotel, home, etc.                                |  |  |  |  |  |
| Features      | 3. Meet the ASTM Test                                                   |  |  |  |  |  |
|               | 1. Various designs and sizes for selection                              |  |  |  |  |  |
|               | 2 Any color painted, cool, plating, laser model Processing cutter       |  |  |  |  |  |
| For your      | 3. Special package as shrink film, color gift box, white gift box, etc. |  |  |  |  |  |
| choice        | 4. We have a professional workshop and warehouse for ensure             |  |  |  |  |  |
|               | delivery time                                                           |  |  |  |  |  |