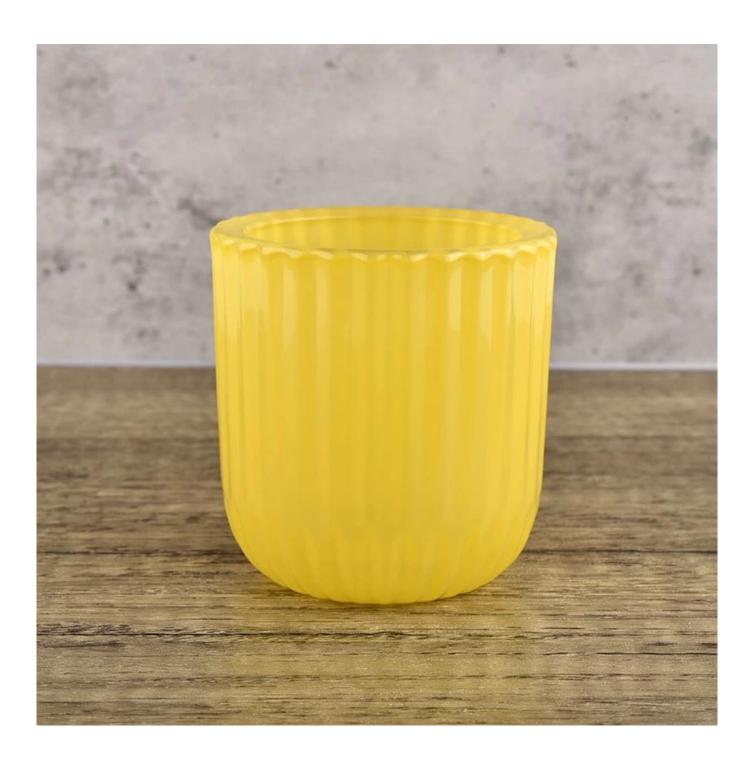

### 6oz colorful stripe glass empty container candle jar

Why Choose Sunny Glassware

- Upmost dedication to design, never compression on quality
- Sunny Glassware strictly protect the customers' designs, all the newly designed items from us haven't been copied in three years.
- Product quality is the major focus in Sunny Glassware. Sunny Glassware once demolished 80,000 pcs of glass vessel with barely visible blemish.

Item number:SGCX21122534

Top dia: 72mm Bottom dia: 69mm Height: 78mm Weight: 292g Capacity: 160ml MOQ: 3000 pcs

With our strong support, our customers are growing rapidly, from small labs to industry leaders.