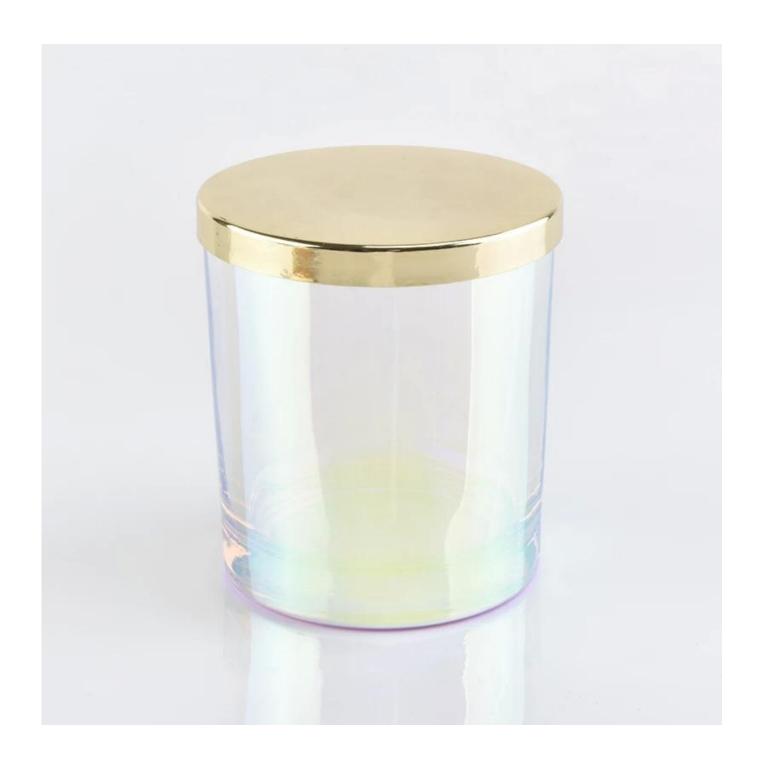

### **6oz Iridescent Glass Candle Jar With Gold Lids**

- 1) Sunny Group has offered glassware for 26 years with all kinds of products being exported to more than 30 countries and regions.
- 2) Focusing on luxury fragrance products in the latest 10 years, Sunny Glassware is the supplier of 80% fragrance brands in the United States.
- 3) Sunny adapts extra six steps for inspection of shipments. No (major) quality complaints on products produced for nine consecutive years.

### **Product Details**

| Item number. | SG508                        |  |
|--------------|------------------------------|--|
| Material     | high white glass             |  |
| craft        | pressed glass candle holders |  |