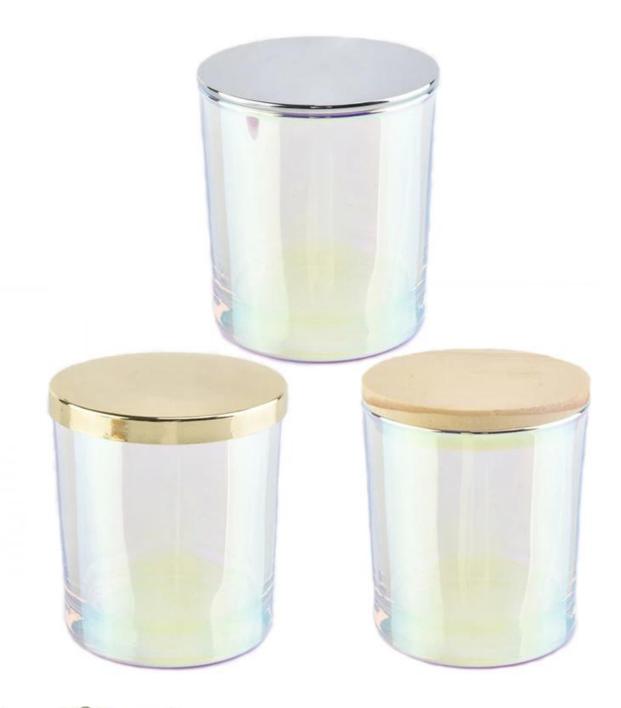

| Sample time      | 1. 5 days if there is glass shape and size                                |  |  |  |
|------------------|---------------------------------------------------------------------------|--|--|--|
|                  | 2. 15 days, if you need new shapes and sizes glass                        |  |  |  |
| Packing          | The usual packing, 4 pieces in the inner box, 48 pieces box               |  |  |  |
| Product Capacity | 500,000 ~ 1,000,000 pieces per month                                      |  |  |  |
| Delivery time    | Within 35 days after sampling and order confirmed                         |  |  |  |
| Payment terms    | 30% deposit by T / T in advance and balance against copy of B / L         |  |  |  |
| Delivery         | By sea, by air, through express and shipping agent acceptable             |  |  |  |
|                  | 1. Home decorations glass candle jar from high quality                    |  |  |  |
| Product Features | 2. Suitable for use at hotel, home, etc.                                  |  |  |  |
|                  | 3. Meet the ASTM Test                                                     |  |  |  |
|                  |                                                                           |  |  |  |
|                  | 1. Various designs and sizes for selection                                |  |  |  |
|                  | 2 Any color painted, cool, plating, laser model Processing cutter         |  |  |  |
| For your choice  | 3. Special package as shrink film, color gift box, white gift box, etc.   |  |  |  |
|                  | 4. We are the exclusive employee of quality control                       |  |  |  |
|                  | 5. We have a professional workshop and warehouse for ensure delivery time |  |  |  |