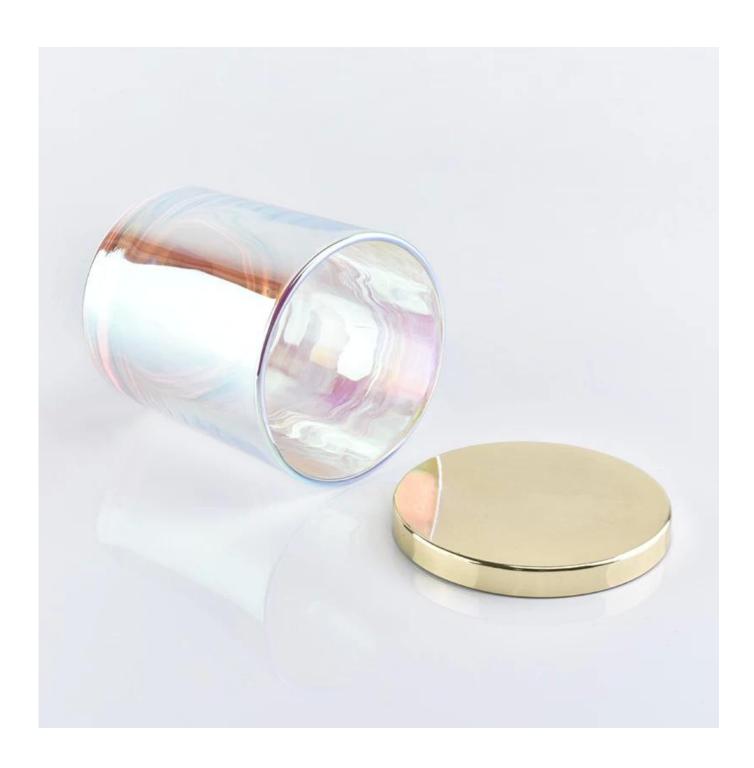

### **6oz Iridescent Glass Candle Jar With Gold Lids**

- 1) Sunny Group has offered glassware for 26 years with all kinds of products being exported to more than 30 countries and regions.
- 2) Focusing on luxury fragrance products in the latest 10 years, Sunny Glassware is the supplier of 80% fragrance brands in the United States.
- 3) Sunny adapts extra six steps for inspection of shipments. No (major) quality complaints on products produced for nine consecutive years.

### **Product Details**

| Item number. | SG508                        |  |
|--------------|------------------------------|--|
| Material     | high white glass             |  |
| craft        | pressed glass candle holders |  |