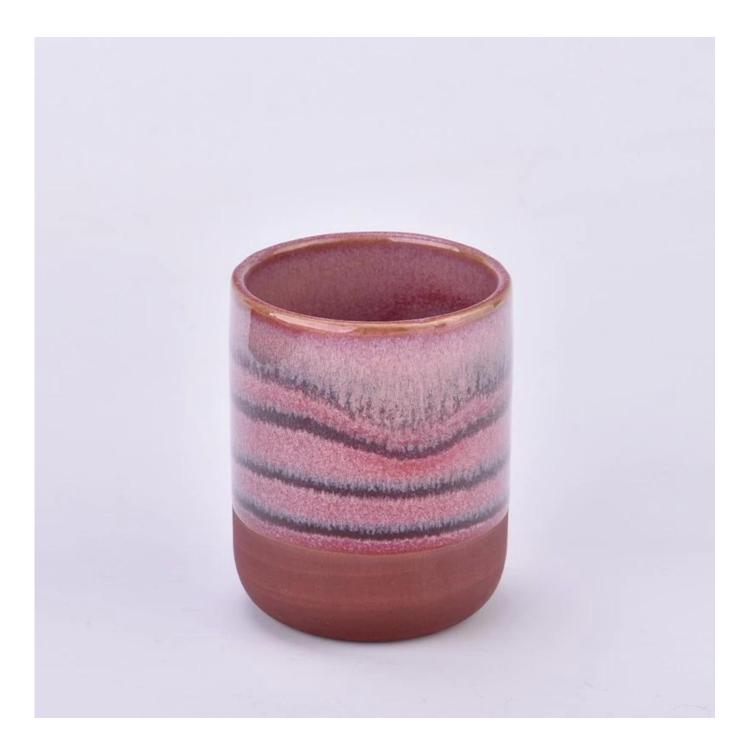

### 6oz round bottom votive ceramic candle jars

Why Choose Sunny Glassware

- Upmost dedication to design, never compression on quality
- Sunny Glassware strictly protect the customers' designs, all the newly designed items from us haven't been copied in three years.
- Product quality is the major focus in Sunny Glassware. Sunny Glassware once demolished 80,000 pcs of glass vessel with barely visible blemish.

#### Candle Jars Description

| Item number. | SGMK2024042305                                                                                                      |  |  |  |
|--------------|---------------------------------------------------------------------------------------------------------------------|--|--|--|
| Material     | ceramic candle jar                                                                                                  |  |  |  |
| craft        | Tin candle bucket with handle                                                                                       |  |  |  |
| Sample time  | <ol> <li>5 days if there is exist shape and size</li> <li>15 days, if you need new shapes and sizes mold</li> </ol> |  |  |  |
| Packing      | The usual packing                                                                                                   |  |  |  |