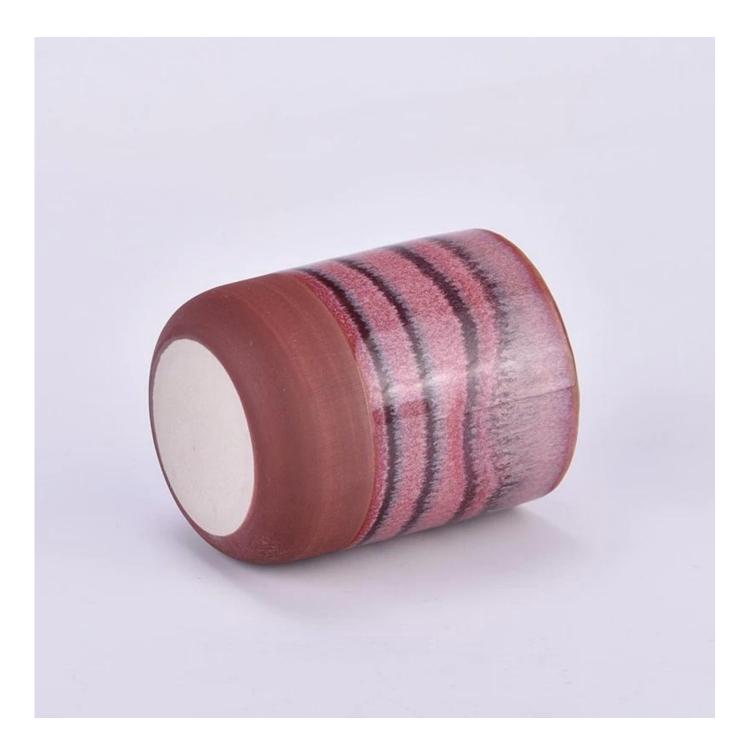

### 6oz round bottom votive ceramic candle jars

Why Choose Sunny Glassware

- Upmost dedication to design, never compression on quality
- Sunny Glassware strictly protect the customers' designs, all the newly designed items from us haven't been copied in three years.
- Product quality is the major focus in Sunny Glassware. Sunny Glassware once demolished 80,000 pcs of glass vessel with barely visible blemish.

#### Candle Jars Description

| Item number. | SGMK2024042305                                                                                                      |  |  |  |
|--------------|---------------------------------------------------------------------------------------------------------------------|--|--|--|
| Material     | ceramic candle jar                                                                                                  |  |  |  |
| craft        | Tin candle bucket with handle                                                                                       |  |  |  |
| Sample time  | <ol> <li>5 days if there is exist shape and size</li> <li>15 days, if you need new shapes and sizes mold</li> </ol> |  |  |  |
| Packing      | The usual packing                                                                                                   |  |  |  |