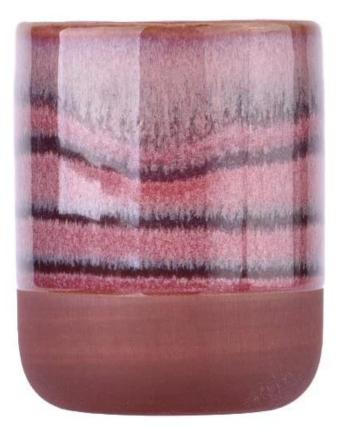

### 6oz round bottom votive ceramic candle jars

Why Choose Sunny Glassware

- Upmost dedication to design, never compression on quality
- Sunny Glassware strictly protect the customers' designs, all the newly designed items from us haven't been copied in three years.
- Product quality is the major focus in Sunny Glassware. Sunny Glassware once demolished 80,000 pcs of glass vessel with barely visible blemish.

#### Candle Jars Description

| Item number. | SGMK2024042305                                                                                                      |  |  |  |
|--------------|---------------------------------------------------------------------------------------------------------------------|--|--|--|
| Material     | ceramic candle jar                                                                                                  |  |  |  |
| craft        | Tin candle bucket with handle                                                                                       |  |  |  |
| Sample time  | <ol> <li>5 days if there is exist shape and size</li> <li>15 days, if you need new shapes and sizes mold</li> </ol> |  |  |  |
| Packing      | The usual packing                                                                                                   |  |  |  |