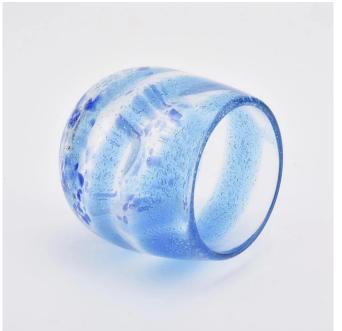

## 6oz translucent blue glass candle jar for home decorations colorful candle holders

Luxury overlay glass candle jar for home decorations and hotel decorations.

Sunny Glassware not only makes OEM/ODM orders, but also helps many brands start with product concepts.

# Flexible size design can quickly expand your market

Top dia: 71mm Bottom dia: 84mm Height: 78mm Weight: 324g Capacity: 220ml

We turn your ideas into creative fragrance products and sell them in the

local market.