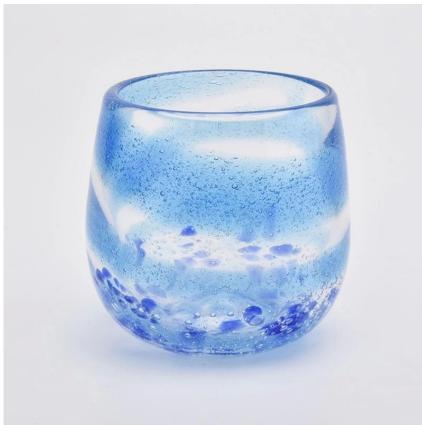

## 6oz translucent blue glass candle jar for home decorations colorful candle holders

Luxury overlay glass candle jar for home decorations and hotel decorations.

Sunny Glassware not only makes OEM/ODM orders, but also helps many brands start with product concepts.

# Flexible size design can quickly expand your market

Top dia: 71mm Bottom dia: 84mm Height: 78mm Weight: 324g Capacity: 220ml

We turn your ideas into creative fragrance products and sell them in the

local market.