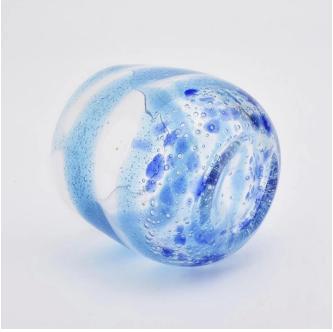

## 6oz translucent blue glass candle jar for home decorations colorful candle holders

Luxury overlay glass candle jar for home decorations and hotel decorations.

Sunny Glassware not only makes OEM/ODM orders, but also helps many brands start with product concepts.

# Flexible size design can quickly expand your market

Top dia: 71mm Bottom dia: 84mm Height: 78mm Weight: 324g Capacity: 220ml

We turn your ideas into creative fragrance products and sell them in the

local market.