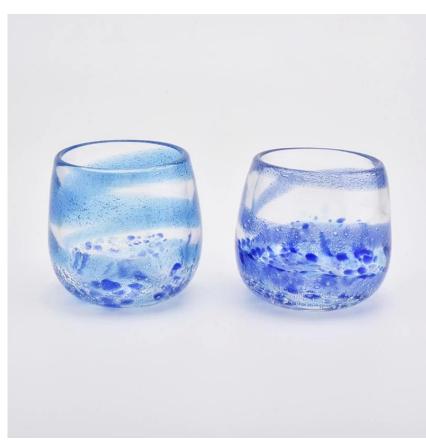

## 6oz translucent blue glass candle jar for home decorations colorful candle holders

Luxury overlay glass candle jar for home decorations and hotel decorations.

Sunny Glassware not only makes OEM/ODM orders, but also helps many brands start with product concepts.

#### For you to choose

- 1. A variety of designs and sizes to choose from.
- 2. Any color painting, cutting, plating, laser model processing tool.
- 3. Special packaging for shrink film, color gift box, white gift box, etc.
- 4. We have quality control commissioners.
- 5. We have professional workshops and warehouses to ensure delivery time.