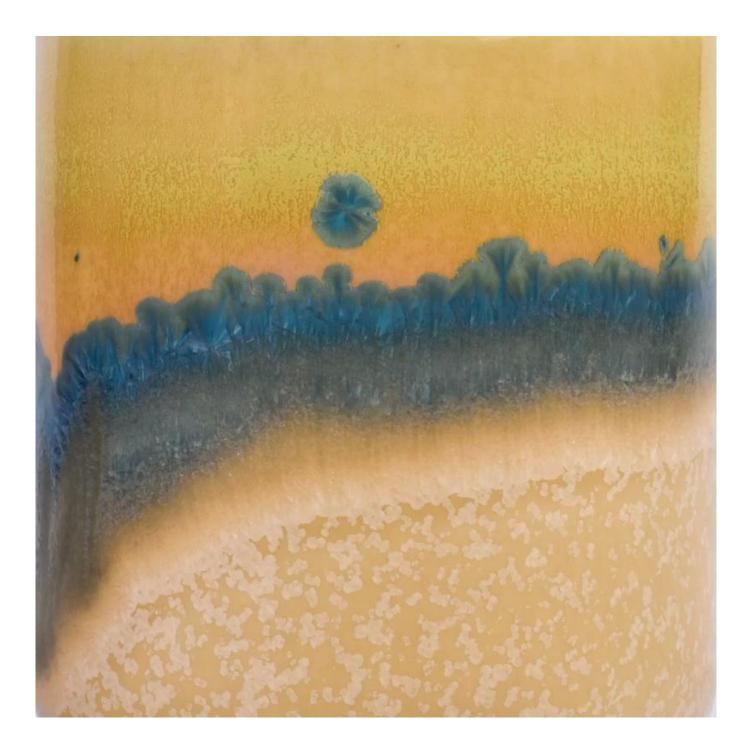

### Size: 73mm\*81mm

This ceramic vessel is made with beautiful unique finishing which is good for holding about 7 oz wax.

Candle accessaries

Team and Office

Factory Show