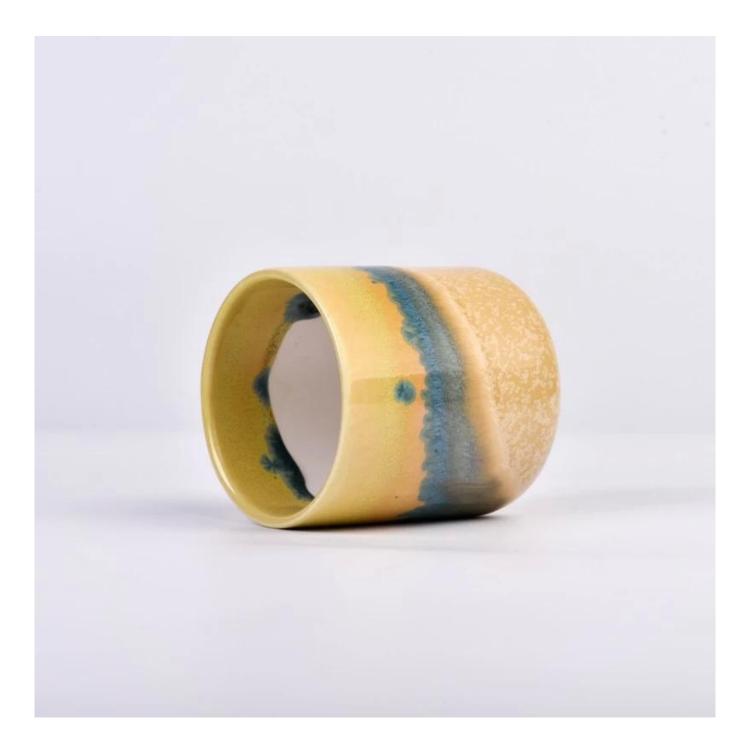

### Size: 73mm\*81mm

This ceramic vessel is made with beautiful unique finishing which is good for holding about 7 oz wax.

Candle accessaries

Team and Office

Factory Show