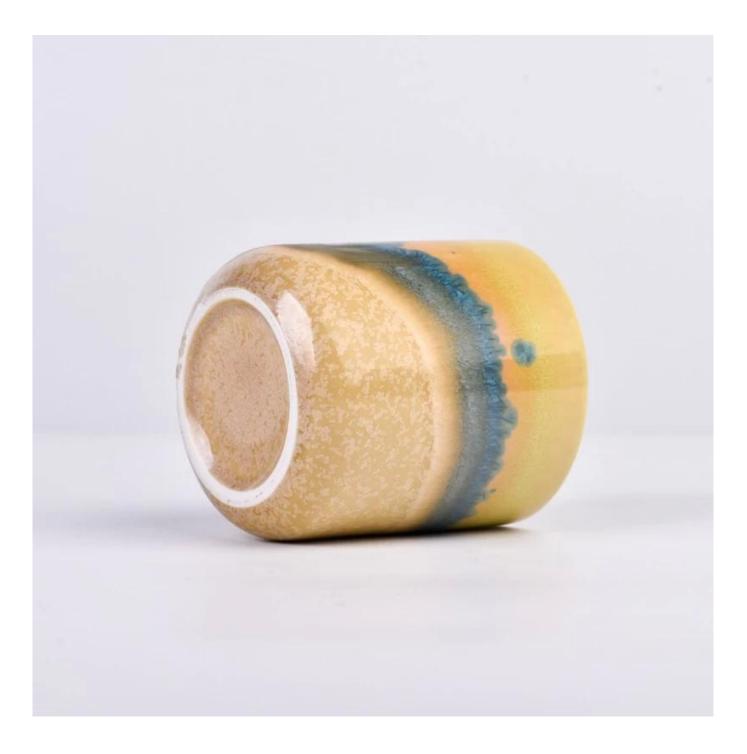

### Size: 73mm\*81mm

This ceramic vessel is made with beautiful unique finishing which is good for holding about 7 oz wax.

Candle accessaries

Team and Office

Factory Show