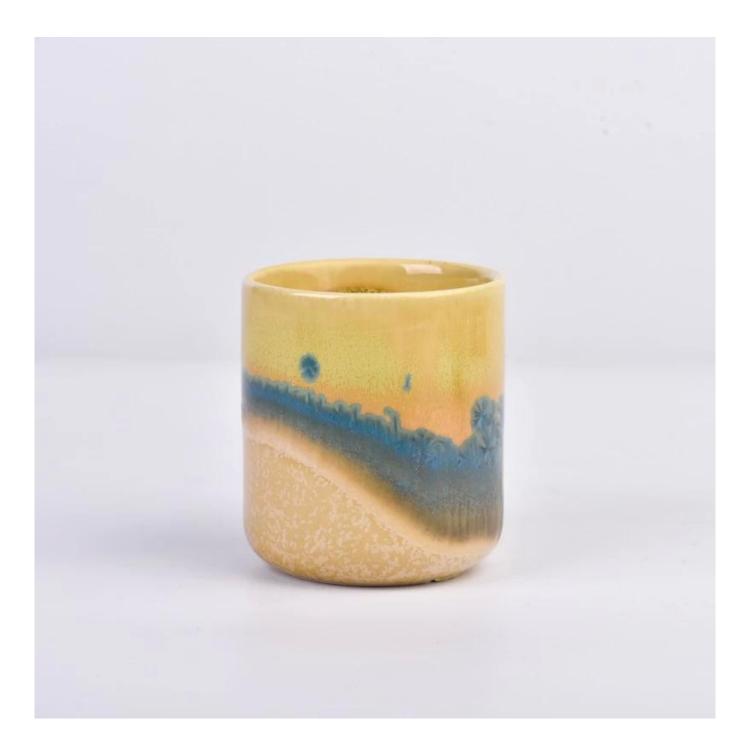

### Size: 73mm\*81mm

This ceramic vessel is made with beautiful unique finishing which is good for holding about 7 oz wax.

Candle accessaries

Team and Office

Factory Show