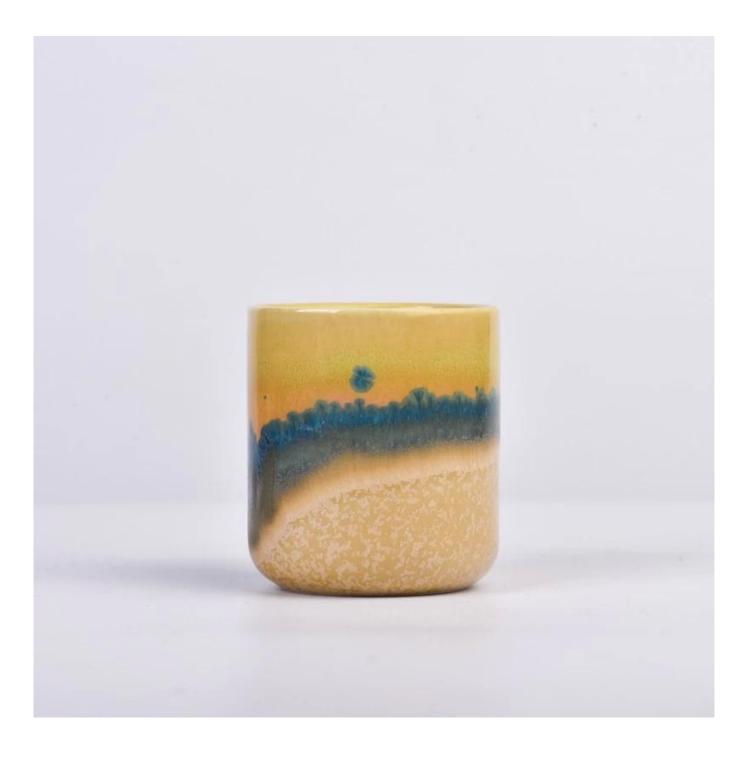

### Size: 73mm\*81mm

This ceramic vessel is made with beautiful unique finishing which is good for holding about 7 oz wax.

Candle accessaries

Team and Office

Factory Show