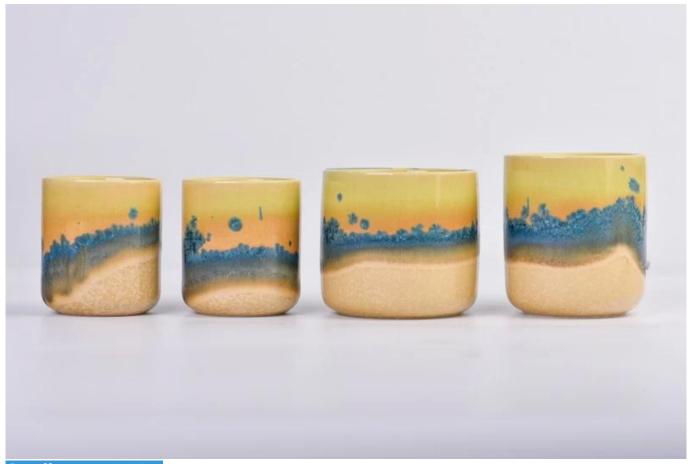

### Size: 73mm\*81mm

This ceramic vessel is made with beautiful unique finishing which is good for holding about 7 oz wax.

Candle accessaries

Team and Office

Factory Show