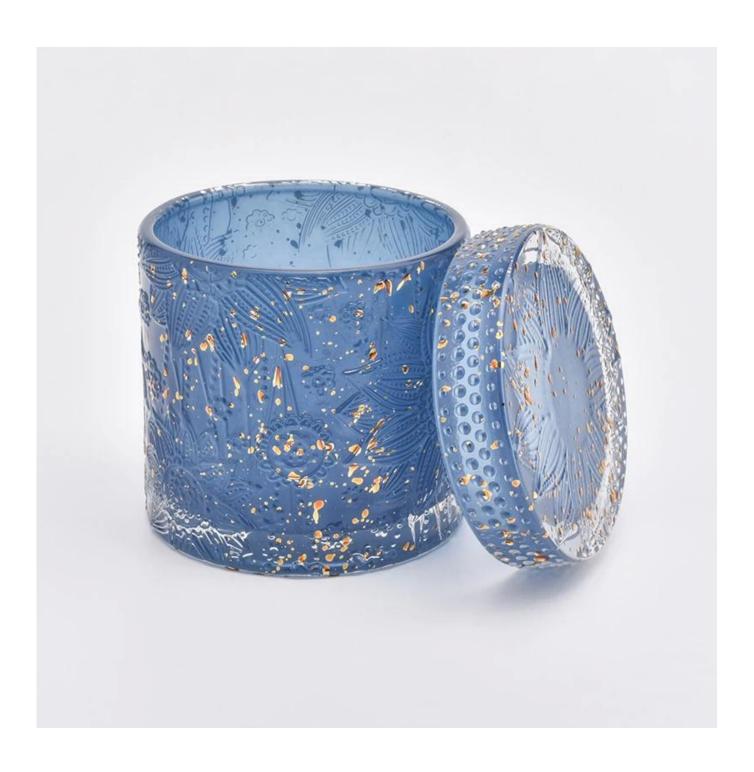

## The characteristics of this candle jar with lids

- 1. lotus pattern glass jar
- 2. lotus pattern glass lid
- 3. Spraying black color with god dots on the candle holders and lids
- 4. Custom designs and decorations are welcomed.

### Life scene

- . Coffee or bar
- . Perfect for families, hotels or gardens
- . Sweet lover's gift
- . Every renovation