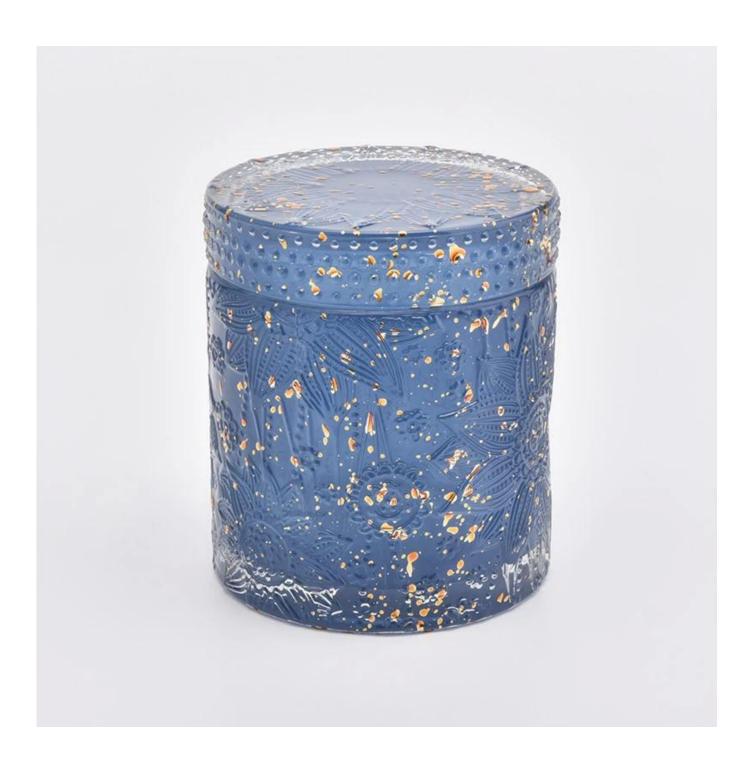

## The characteristics of this candle jar with lids

- 1. lotus pattern glass jar
- 2. lotus pattern glass lid
- 3. Spraying black color with god dots on the candle holders and lids
- 4. Custom designs and decorations are welcomed.

### Life scene

- . Coffee or bar
- . Perfect for families, hotels or gardens
- . Sweet lover's gift
- . Every renovation