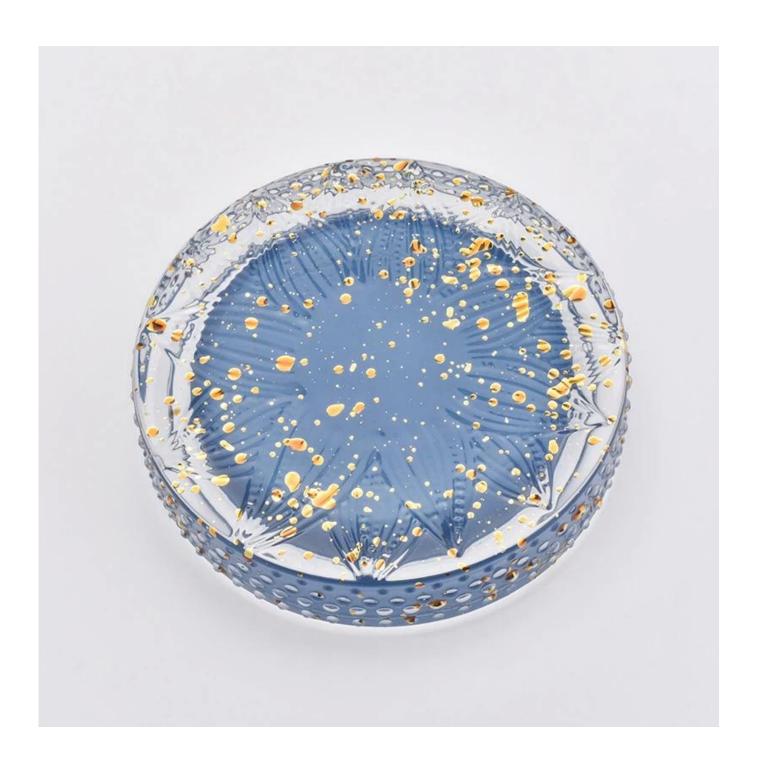

## The characteristics of this candle jar with lids

- 1. lotus pattern glass jar
- 2. lotus pattern glass lid
- 3. Spraying black color with god dots on the candle holders and lids
- 4. Custom designs and decorations are welcomed.