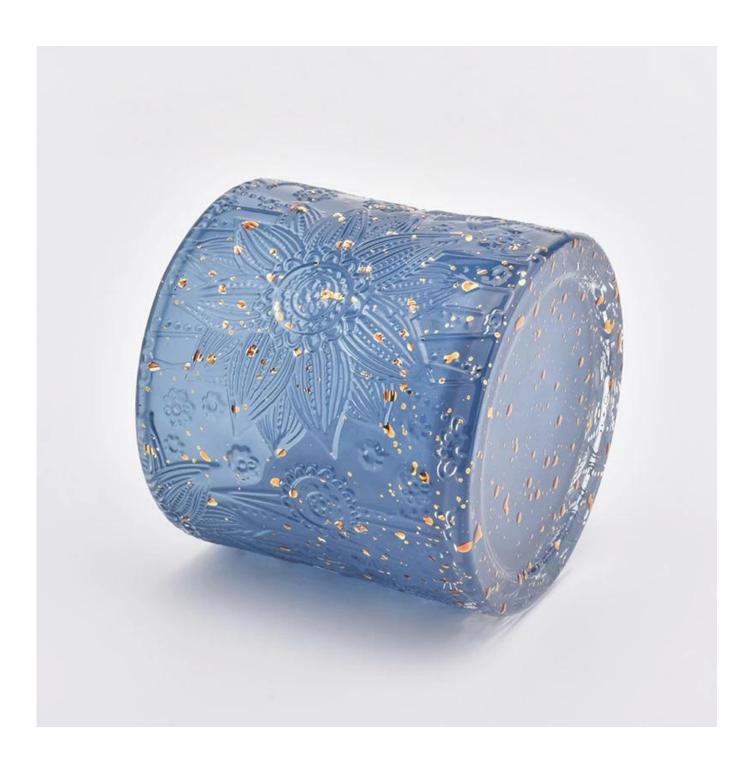

## The characteristics of this candle jar with lids

- 1. lotus pattern glass jar
- 2. lotus pattern glass lid
- 3. Spraying black color with god dots on the candle holders and lids
- 4. Custom designs and decorations are welcomed.

### Life scene

- . Coffee or bar
- . Perfect for families, hotels or gardens
- . Sweet lover's gift
- . Every renovation