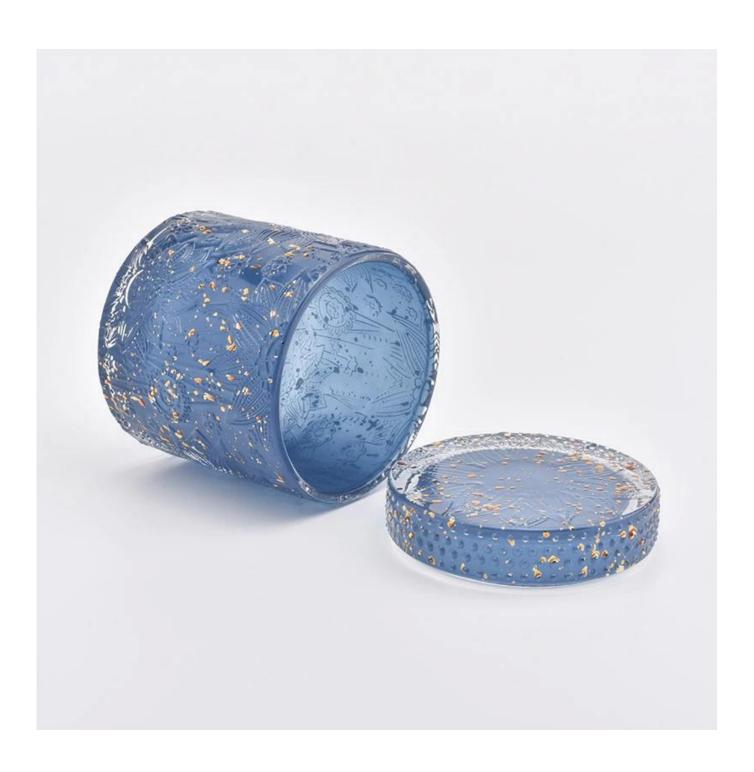

## The characteristics of this candle jar with lids

- 1. lotus pattern glass jar
- 2. lotus pattern glass lid
- 3. Spraying black color with god dots on the candle holders and lids
- 4. Custom designs and decorations are welcomed.

### Life scene

- . Coffee or bar
- . Perfect for families, hotels or gardens
- . Sweet lover's gift
- . Every renovation