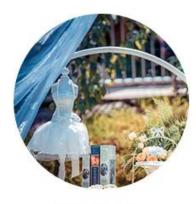

Whether you want to create an intimate evening atmosphere or a dramatic backdrop for a themed event, this **glass candle jar** is your first choice.

**glass candle jar** Different numbers of candles can be placed as needed, and the brightness and lighting effects of the candle holders can be adjusted to create a warm and romantic holiday atmosphere.

**glass candle jar** Featuring a clean, balanced shape that lends itself to a more contemporary style of container, it will suit a variety of branding styles.

### WIDE RANGE OF APPLICATION

Suitable for: home life/coffee shop/restaurant/wedding/party/Christmas etc

HOME LIFE

**COFFEE SHOP** 

RESTAURANT

WEDDING

**PARTY** 

CHRISTMAS ETC