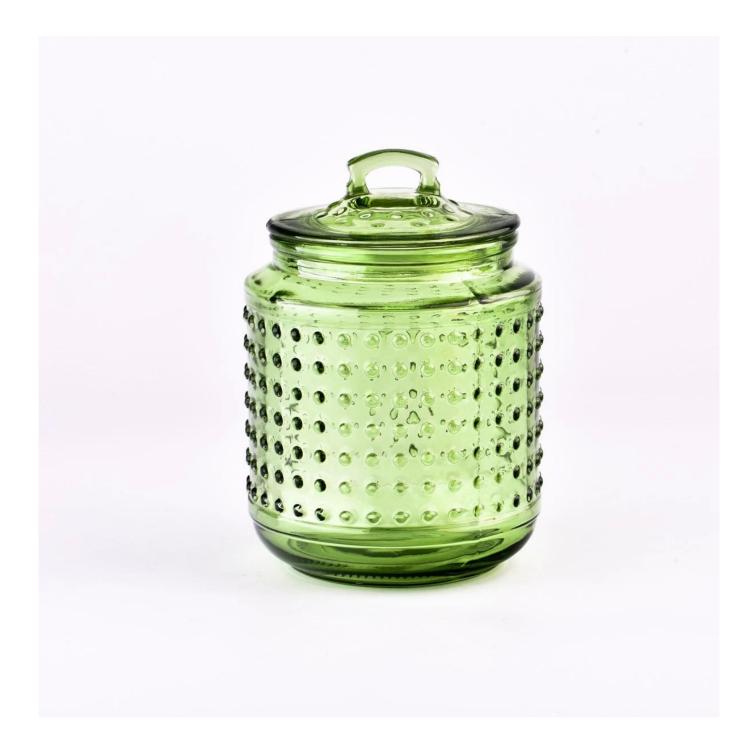

# 700 ml glass container with glass lid for candle making points glass candle container with lid

Why choose meiyang glass co., ltd.

- Extreme dedication to design, never compromising on quality
- <u>sunshine glassware</u> Strictly protecting customers' designs, all our newly designed products have not been copied within three years.

### **Product Description**

| <b>Product name</b> | 700 ml glass container with glass lid for candle making points glass candle container with lid                        |
|---------------------|-----------------------------------------------------------------------------------------------------------------------|
| Sampling time       | <ol> <li>If there is glass shape and size, 5 days</li> <li>15 days if you need new shape and size of glass</li> </ol> |
| Package             | Ordinary packaging, independent gift boxes, PVC boxes, window boxes, color boxes, white boxes, etc.                   |
| delivery time       | Within 35 days after sample and order confirmed                                                                       |
| payment term        | 30% T/T deposit in advance, balance against copy of bill of lading                                                    |
| transportation      | Sea freight, air freight, express and your shipping agent are all acceptable                                          |
| Use occasions       | Home Decor, Wedding Decor, Wedding Favors, Decor<br>Enhancement,                                                      |

Whether you want to create an intimate evening atmosphere or a dramatic backdrop for a themed event, this **glass candle jar** is your first choice.

**glass candle jar** Different numbers of candles can be placed as needed, and the brightness and lighting effects of the candle holders can be adjusted to create a warm and romantic holiday atmosphere.

**glass candle jar** Featuring a clean, balanced shape that lends itself to a more contemporary style of container, it will suit a variety of branding styles.