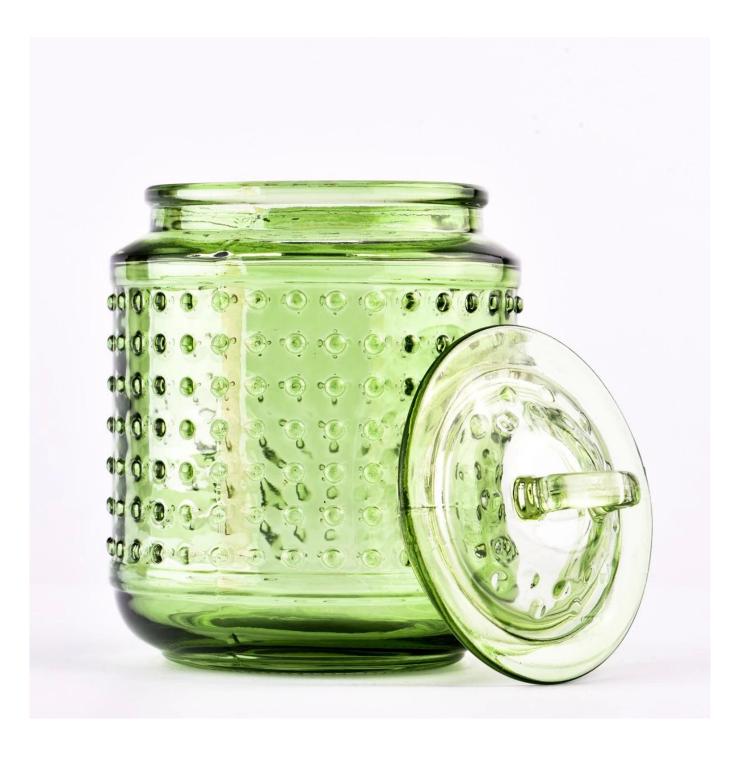

# 700 ml glass container with glass lid for candle making points glass candle container with lid

Why choose meiyang glass co., ltd.

- Extreme dedication to design, never compromising on quality
- <u>sunshine glassware</u> Strictly protecting customers' designs, all our newly designed products have not been copied within three years.

Whether you want to create an intimate evening atmosphere or a dramatic backdrop for a themed event, this **glass candle jar** is your first choice.

**glass candle jar** Different numbers of candles can be placed as needed, and the brightness and lighting effects of the candle holders can be adjusted to create a warm and romantic holiday atmosphere.

**glass candle jar** Featuring a clean, balanced shape that lends itself to a more contemporary style of container, it will suit a variety of branding styles.