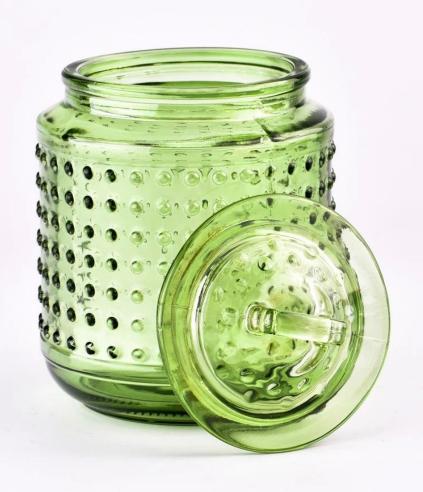

# 700 ml glass container with glass lid for candle making points glass candle container with lid

Why choose meiyang glass co., ltd.

- Extreme dedication to design, never compromising on quality
- <u>sunshine glassware</u> Strictly protecting customers' designs, all our newly designed products have not been copied within three years.

Whether you want to create an intimate evening atmosphere or a dramatic backdrop for a themed event, this **glass candle jar** is your first choice.

**glass candle jar** Different numbers of candles can be placed as needed, and the brightness and lighting effects of the candle holders can be adjusted to create a warm and romantic holiday atmosphere.

**glass candle jar** Featuring a clean, balanced shape that lends itself to a more contemporary style of container, it will suit a variety of branding styles.