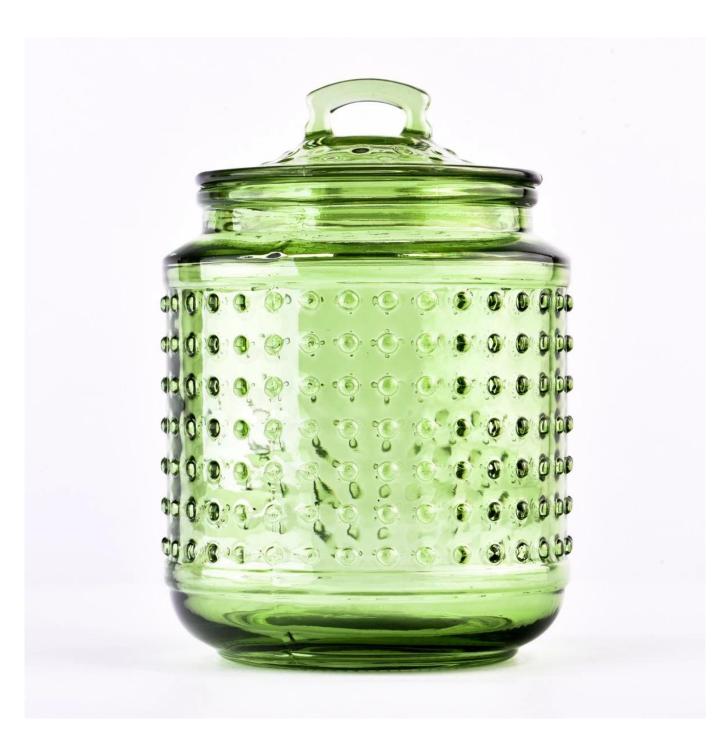

# 700 ml glass container with glass lid for candle making points glass candle container with lid

Why choose meiyang glass co., ltd.

- Extreme dedication to design, never compromising on quality
- <u>sunshine glassware</u> Strictly protecting customers' designs, all our newly designed products have not been copied within three years.

Whether you want to create an intimate evening atmosphere or a dramatic backdrop for a themed event, this **glass candle jar** is your first choice.

**glass candle jar** Different numbers of candles can be placed as needed, and the brightness and lighting effects of the candle holders can be adjusted to create a warm and romantic holiday atmosphere.

**glass candle jar** Featuring a clean, balanced shape that lends itself to a more contemporary style of container, it will suit a variety of branding styles.