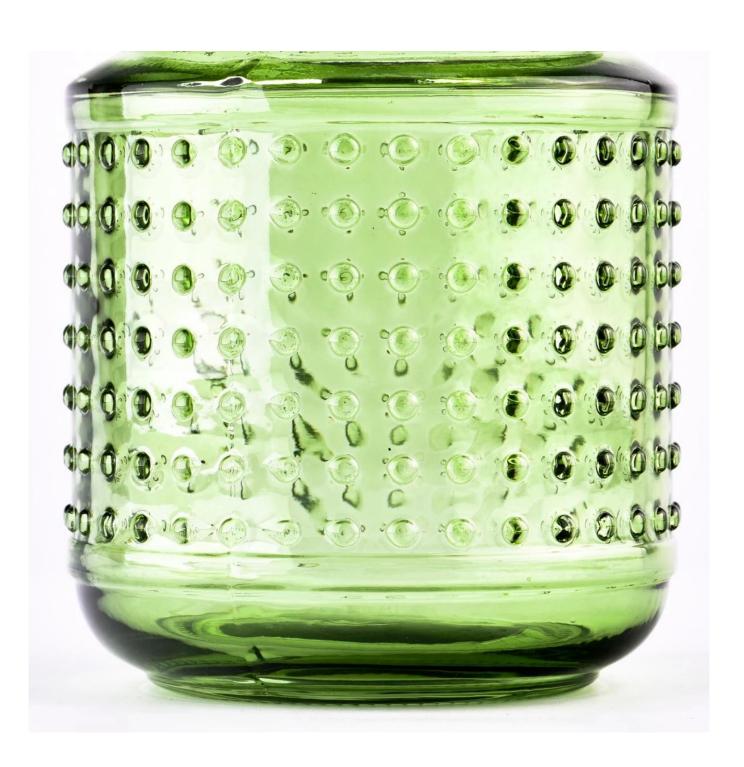

# 700 ml glass container with glass lid for candle making points glass candle container with lid

Why choose meiyang glass co., ltd.

- Extreme dedication to design, never compromising on quality
- <u>sunshine glassware</u> Strictly protecting customers' designs, all our newly designed products have not been copied within three years.

Whether you want to create an intimate evening atmosphere or a dramatic backdrop for a themed event, this **glass candle jar** is your first choice.

**glass candle jar** Different numbers of candles can be placed as needed, and the brightness and lighting effects of the candle holders can be adjusted to create a warm and romantic holiday atmosphere.

**glass candle jar** Featuring a clean, balanced shape that lends itself to a more contemporary style of container, it will suit a variety of branding styles.