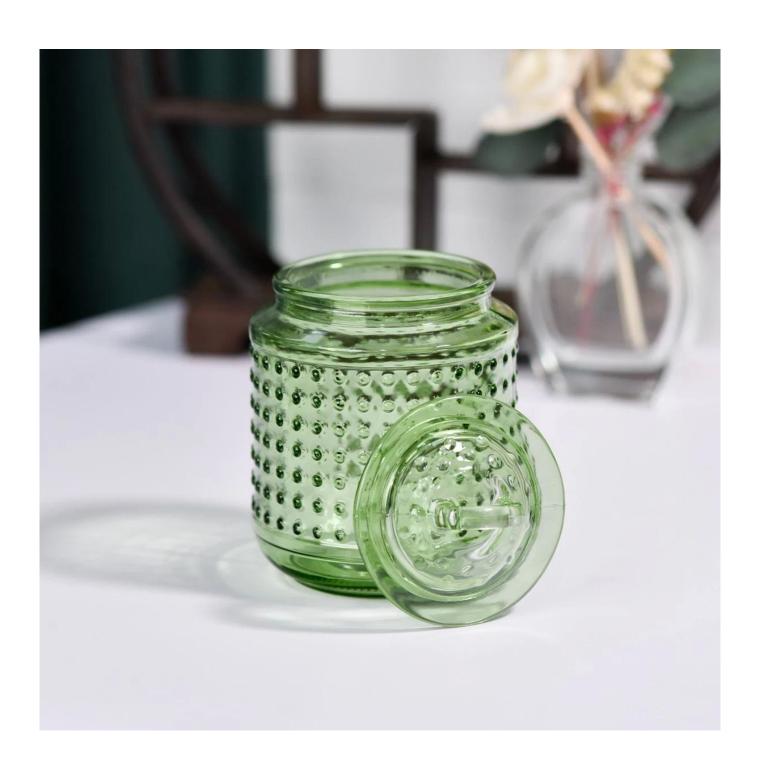

# 700 ml glass container with glass lid for candle making points glass candle container with lid

Why choose meiyang glass co., ltd.

- Extreme dedication to design, never compromising on quality
- <u>sunshine glassware</u> Strictly protecting customers' designs, all our newly designed products have not been copied within three years.

### **Product Description**

| <b>Product name</b> | 700 ml glass container with glass lid for candle making points glass candle container with lid                        |
|---------------------|-----------------------------------------------------------------------------------------------------------------------|
| Sampling time       | <ol> <li>If there is glass shape and size, 5 days</li> <li>15 days if you need new shape and size of glass</li> </ol> |
| Package             | Ordinary packaging, independent gift boxes, PVC boxes, window boxes, color boxes, white boxes, etc.                   |
| delivery time       | Within 35 days after sample and order confirmed                                                                       |
| payment term        | 30% T/T deposit in advance, balance against copy of bill of lading                                                    |
| transportation      | Sea freight, air freight, express and your shipping agent are all acceptable                                          |
| Use occasions       | Home Decor, Wedding Decor, Wedding Favors, Decor<br>Enhancement,                                                      |

Whether you want to create an intimate evening atmosphere or a dramatic backdrop for a themed event, this **glass candle jar** is your first choice.

**glass candle jar** Different numbers of candles can be placed as needed, and the brightness and lighting effects of the candle holders can be adjusted to create a warm and romantic holiday atmosphere.

**glass candle jar** Featuring a clean, balanced shape that lends itself to a more contemporary style of container, it will suit a variety of branding styles.