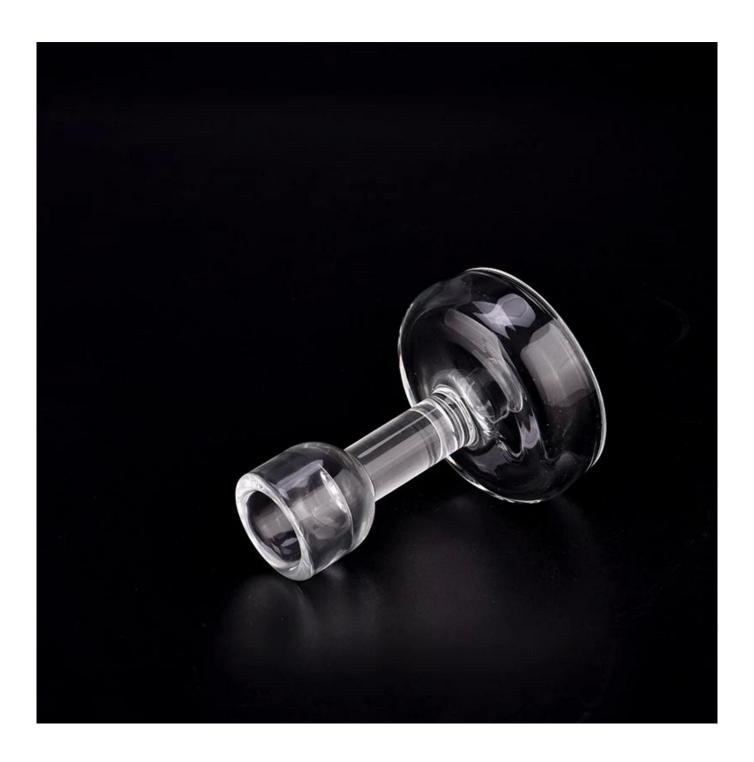

### product description

| product<br>name   | 7ml clear <u>glass candle holder glass</u> candlestick candle holders suppliers                            |
|-------------------|------------------------------------------------------------------------------------------------------------|
| Sample<br>time    | 1. 5 days if there is glass shape and size<br>2. 15 days, if you need new shapes and sizes glass           |
| Measure           | Item No.:SGJD23071001 Top dia: 35mm Bottom dia: 70mm Max dia: 72mm Height: 97mm Weight: 179g Capacity: 7ml |
| Packing           | Normal packing, Individual gift box, PVC box, window box, color box, white box, etc                        |
| Delivery<br>time  | Within 35 days after the sample and order confirmed                                                        |
| Payment<br>term   | 30% deposit by T/T in advance and the balance against the copy of B/L                                      |
| Shipment          | By sea,by air,by Express and your shipping agent is acceptable                                             |
| Usage<br>Occasion | Home decor, Wedding Decoration, Wedding Favors, Decoration enhancement,                                    |

Unusual shapes and simple style-perfect for presenting your style in any room. Quality, impressive style and these <u>glass candlestick</u> so very gift worthy.

This <u>glass candlestick</u> is a fantastic choice for high end scented poured candles. <u>glass candlestick</u> is highly versatile for use around the home, candle holders for wedding.

The <u>glass candlestick</u> light the candle, when the flame illuminates, <u>glass candlestick</u> the beautiful hues flashes. Unique <u>glass candlestick</u> for candle making, <u>glass candlestick</u> for your own use or for business, is a wonderful choice.