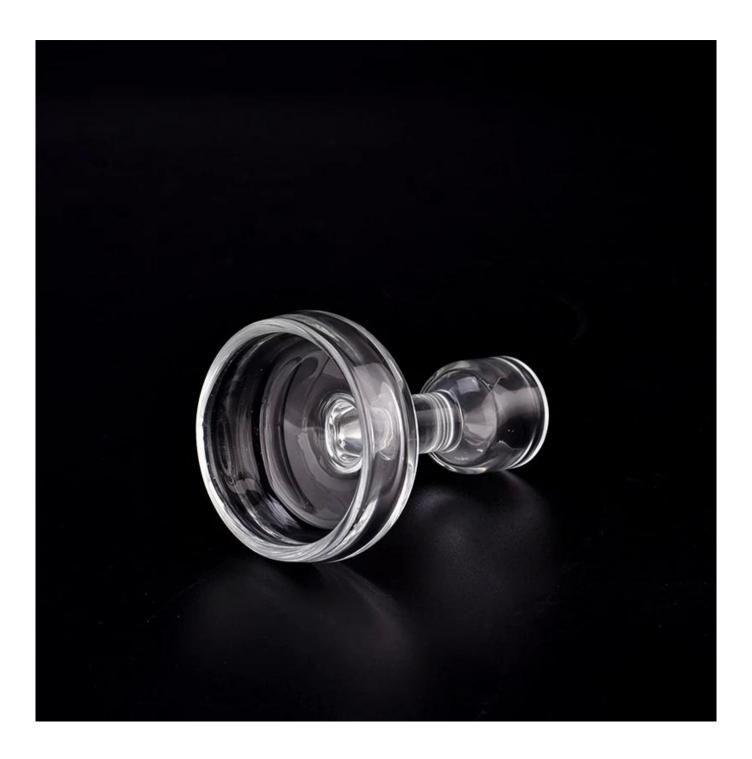

### product description

| product<br>name   | 7ml clear <u>glass candle holder glass</u> candlestick candle holders suppliers                            |
|-------------------|------------------------------------------------------------------------------------------------------------|
| Sample<br>time    | 1. 5 days if there is glass shape and size<br>2. 15 days, if you need new shapes and sizes glass           |
| Measure           | Item No.:SGJD23071001 Top dia: 35mm Bottom dia: 70mm Max dia: 72mm Height: 97mm Weight: 179g Capacity: 7ml |
| Packing           | Normal packing, Individual gift box, PVC box, window box, color box, white box, etc                        |
| Delivery<br>time  | Within 35 days after the sample and order confirmed                                                        |
| Payment<br>term   | 30% deposit by T/T in advance and the balance against the copy of B/L                                      |
| Shipment          | By sea,by air,by Express and your shipping agent is acceptable                                             |
| Usage<br>Occasion | Home decor, Wedding Decoration, Wedding Favors, Decoration enhancement,                                    |

Unusual shapes and simple style-perfect for presenting your style in any room. Quality, impressive style and these <u>glass candlestick</u> so very gift worthy.

This <u>glass candlestick</u> is a fantastic choice for high end scented poured candles. <u>glass candlestick</u> is highly versatile for use around the home, candle holders for wedding.

The <u>glass candlestick</u> light the candle, when the flame illuminates, <u>glass candlestick</u> the beautiful hues flashes. Unique <u>glass candlestick</u> for candle making, <u>glass candlestick</u> for your own use or for business, is a wonderful choice.