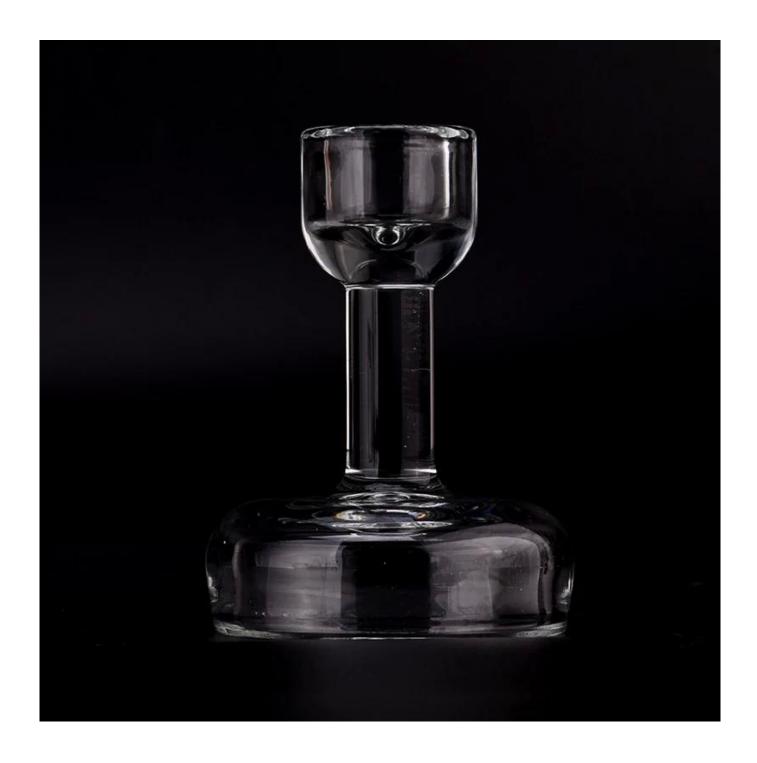

# 7ml clear <u>glass candle holder</u> glass candlestick candle holders suppliers

Why Choose Sunny Glassware

- Upmost dedication to design,never compression on quality
- <u>Sunny Glassware</u> strictly protect the customers' designs, all the newly designed items from us haven't been copied in three years.
- Product quality is the major focus in <u>Sunny Glassware</u>. <u>Sunny Glassware</u> once demolished 80,000 pcs of glass vessel with barely visible blemish.

### product description

| product<br>name   | 7ml clear <u>glass candle holder glass</u> candlestick candle holders suppliers                            |
|-------------------|------------------------------------------------------------------------------------------------------------|
| Sample<br>time    | 1. 5 days if there is glass shape and size<br>2. 15 days, if you need new shapes and sizes glass           |
| Measure           | Item No.:SGJD23071001 Top dia: 35mm Bottom dia: 70mm Max dia: 72mm Height: 97mm Weight: 179g Capacity: 7ml |
| Packing           | Normal packing, Individual gift box, PVC box, window box, color box, white box, etc                        |
| Delivery<br>time  | Within 35 days after the sample and order confirmed                                                        |
| Payment<br>term   | 30% deposit by T/T in advance and the balance against the copy of B/L                                      |
| Shipment          | By sea,by air,by Express and your shipping agent is acceptable                                             |
| Usage<br>Occasion | Home decor, Wedding Decoration, Wedding Favors, Decoration enhancement,                                    |

Unusual shapes and simple style-perfect for presenting your style in any room. Quality, impressive style and these <u>glass candlestick</u> so very gift worthy.

This <u>glass candlestick</u> is a fantastic choice for high end scented poured candles. <u>glass candlestick</u> is highly versatile for use around the home, candle holders for wedding.

The <u>glass candlestick</u> light the candle, when the flame illuminates, <u>glass candlestick</u> the beautiful hues flashes. Unique <u>glass candlestick</u> for candle making, <u>glass candlestick</u> for your own use or for business, is a wonderful choice.