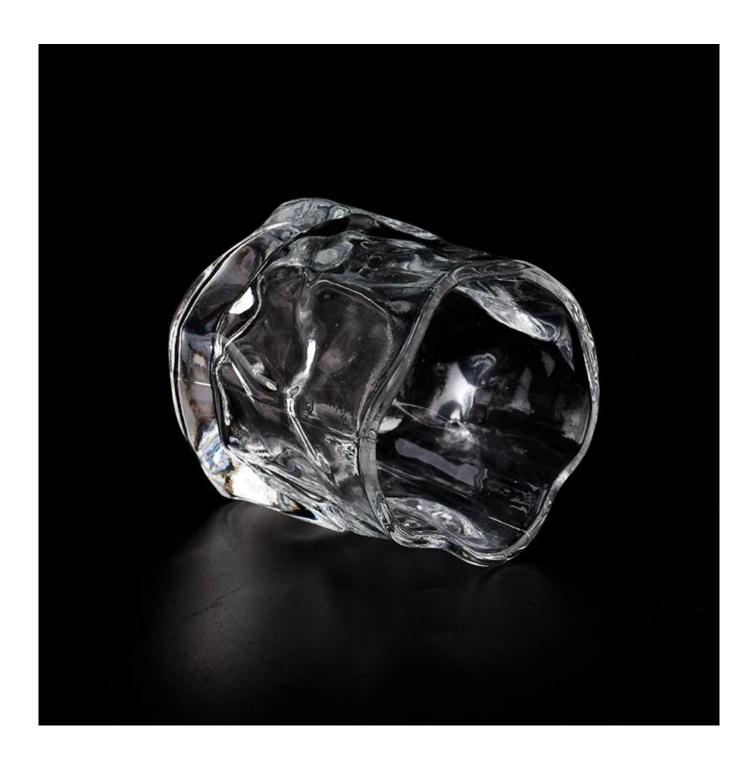

Luxurious designs, different finishes, perfect DIY candles as a surprise scented candle gift to express extravagant seasonal greetings.

**Glass candle jars** are great table centerpieces for home decorations and any occasion such as weddings, Christmas, Thanksgiving parties, Halloween, Valentine's Day, anniversaries, birthdays, etc. The unique shape of this candle holder makes it the perfect gift for a loved one

The **glass candle jar** can be used to hold candles, makeup brushes, grow succulents, arrange flowers, and even make your own candles. Use your imagination to make **glass candle jar** glow in every corner of your home.