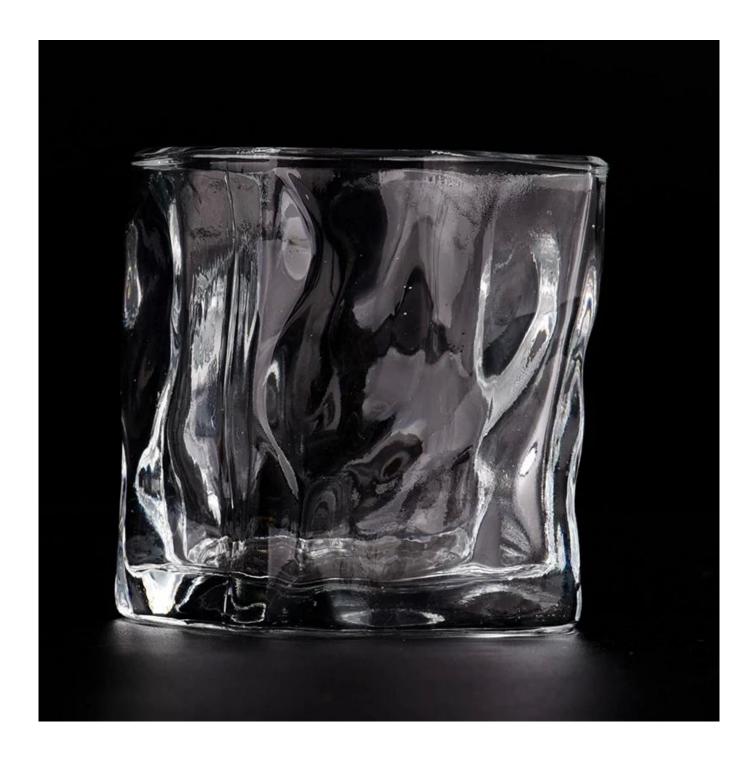

### 7oz clear glass candle jar wholesale for home gift

Why Choose Sunny Glassware

- Upmost dedication to design, never compression on quality
- <u>Sunny Glassware</u> strictly protect the customers' designs, all the newly designed items from us haven't been copied in three years.
- Product quality is the major focus in <u>Sunny Glassware Sunny Glassware once</u> demolished 80,000 pcs of glass vessel with barely visible blemish.

# product description

| product<br>name   | 7oz clear <u>glass candle jar</u> wholesale for home gift                                     |
|-------------------|-----------------------------------------------------------------------------------------------|
| Sample<br>time    | 1. 5 days if there is glass shape and size 2. 15 days, if you need new shapes and sizes glass |
| Measure           | Item No.:SGKY23092503 Max dia: 77mm Min dia: 66mm Height: 76mm Weight: 262g Capacity: 195ml   |
| Packing           | Normal packing, Individual gift box, PVC box, window box, color box, white box, etc           |
| Delivery<br>time  | Within 35 days after the sample and order confirmed                                           |
| Payment<br>term   | 30% deposit by T/T in advance and the balance against the copy of B/L                         |
| Shipment          | By sea,by air,by Express and your shipping agent is acceptable                                |
| Usage<br>Occasion | Home decor, Wedding Decoration, Wedding Favors, Decoration enhancement,                       |

Luxurious designs, different finishes, perfect DIY candles as a surprise scented candle gift to express extravagant seasonal greetings.

**Glass candle jars** are great table centerpieces for home decorations and any occasion such as weddings, Christmas, Thanksgiving parties, Halloween, Valentine's Day, anniversaries, birthdays, etc. The unique shape of this candle holder makes it the perfect gift for a loved one