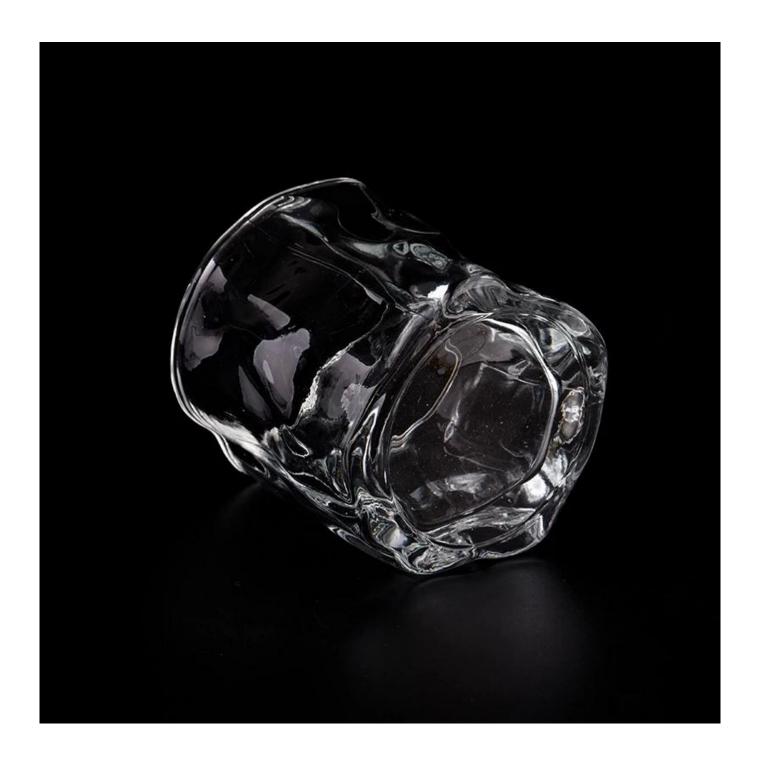

Luxurious designs, different finishes, perfect DIY candles as a surprise scented candle gift to express extravagant seasonal greetings.

**Glass candle jars** are great table centerpieces for home decorations and any occasion such as weddings, Christmas, Thanksgiving parties, Halloween, Valentine's Day, anniversaries, birthdays, etc. The unique shape of this candle holder makes it the perfect gift for a loved one

The **glass candle jar** can be used to hold candles, makeup brushes, grow succulents, arrange flowers, and even make your own candles. Use your imagination to make **glass candle jar** glow in every corner of your home.