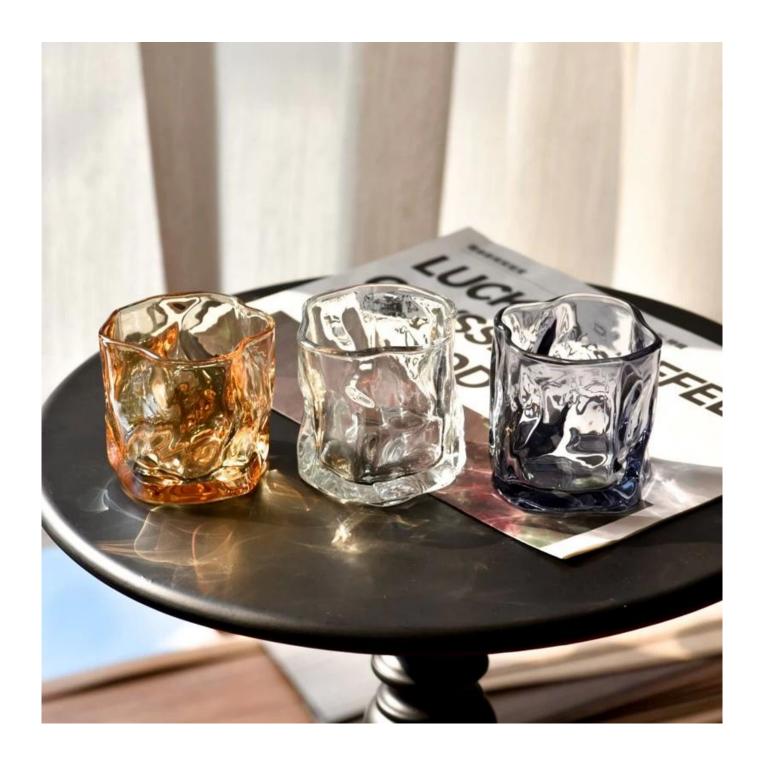

Luxurious designs, different finishes, perfect DIY candles as a surprise scented candle gift to express extravagant seasonal greetings.

**Glass candle jars** are great table centerpieces for home decorations and any occasion such as weddings, Christmas, Thanksgiving parties, Halloween, Valentine's Day, anniversaries, birthdays, etc. The unique shape of this candle holder makes it the perfect gift for a loved one

The **glass candle jar** can be used to hold candles, makeup brushes, grow succulents, arrange flowers, and even make your own candles. Use your imagination to make **glass candle jar** glow in every corner of your home.