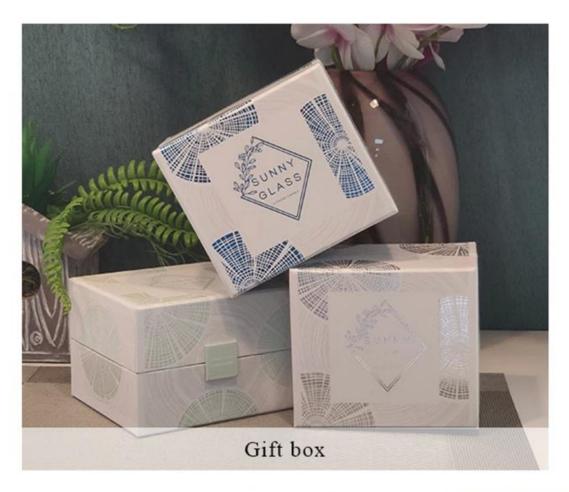

ly visible blemish.

#### Candle Jars Description

**Size:** 68mm\*85mm

This fluted candle jar comes with shiny finishing. The glass size is good for holding about 7oz wax. Cusotm colors are acceptable.









Candle accessaries





Team and Office





#### Factory Show



#### **FACTORY**

There are about 20000 square meters in our factory which was built in 1992 year; Superior quality and high efficiency can be guranteed.





## **PROCESS CRAFTS**







2. Melting



3. Cutting



4. Filling



5. Molding



6. Polishing



7. Annealing



8. Inspecting



9. Packing

#### **OUR CRAFTS**



#### Packing & Shipping

### **Different From The Peer**

Own professional shipping company( Shenzhen Sunny Worldwide logistics)



20+ years freight history and WCA members.



# **PACKING**









Certificates



#### Sample Room and Trade Show

<u>Sunny Glassware</u> present more than 5,000 items at Shenzhen sample room for a widely selection. it won a great cust omer evaluation. Welcome to Shenzhen office! The picture as following is only one part of our Owned design <u>candle</u> <u>holders</u>, Welcome to Shenzhen office to find your favorites, it will bring you a big surprise becasue it's hard to find another supplier like this in China.

# SAMPLE ROOM\_









#### **EXHIBITION**