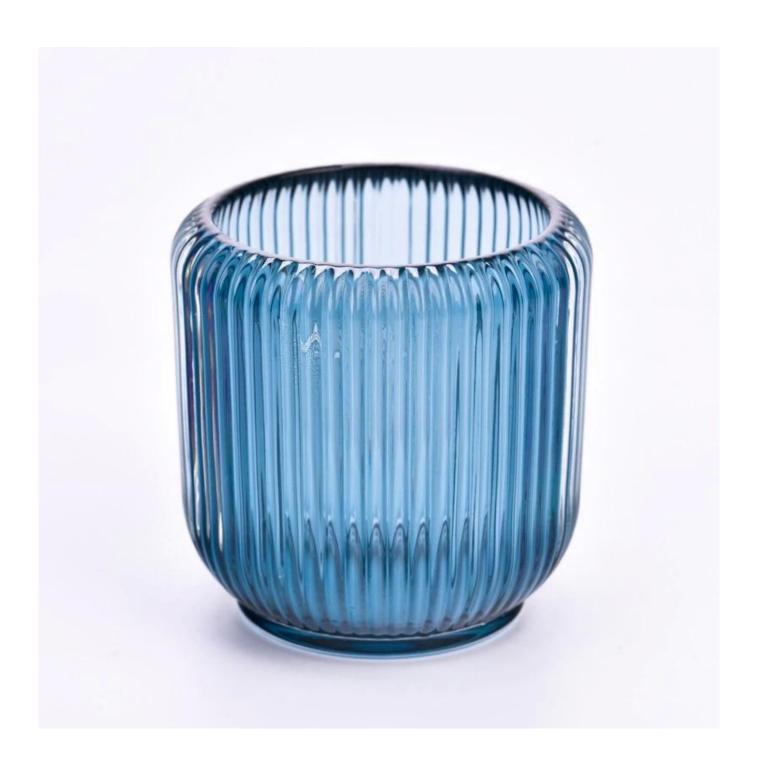

#### 7oz glass candle vessels blue shiny candle jar

#### Candle Jars Description

**Size:** 68mm\*85mm

This fluted candle jar comes with shiny finishing. The glass size is good for holding about 7oz wax. Cusotm colors are acceptable.

Candle accessaries

Team and Office