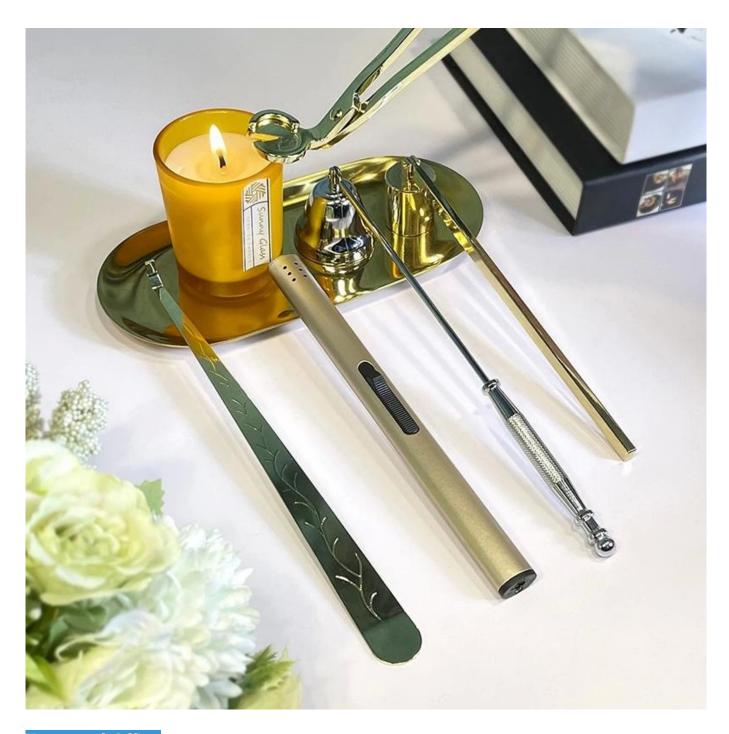

#### Candle Jars Description

**Size:** 68mm\*85mm

This fluted candle jar comes with shiny finishing. The glass size is good for holding about 7oz wax. Cusotm colors are acceptable.

Candle accessaries

Team and Office