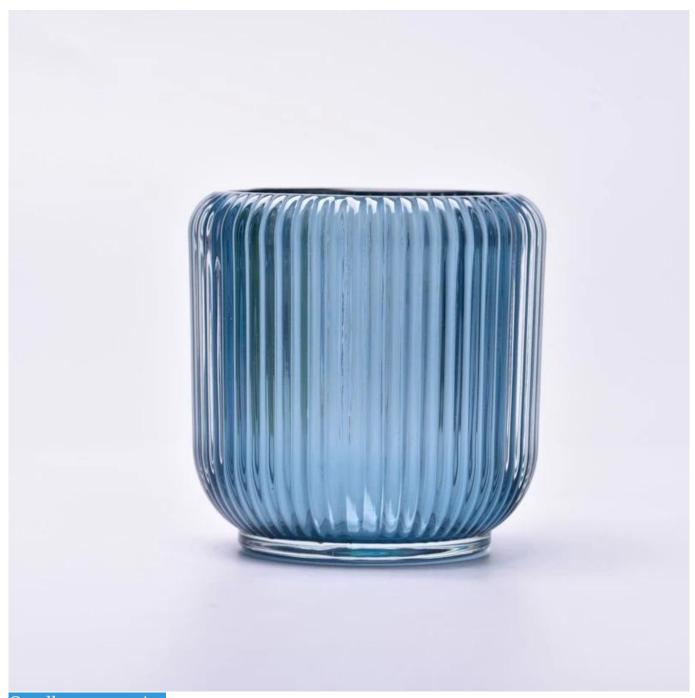

#### 7oz glass candle vessels blue shiny candle jar

#### Candle Jars Description

**Size:** 68mm\*85mm

This fluted candle jar comes with shiny finishing. The glass size is good for holding about 7oz wax. Cusotm colors are acceptable.

Candle accessaries

Team and Office