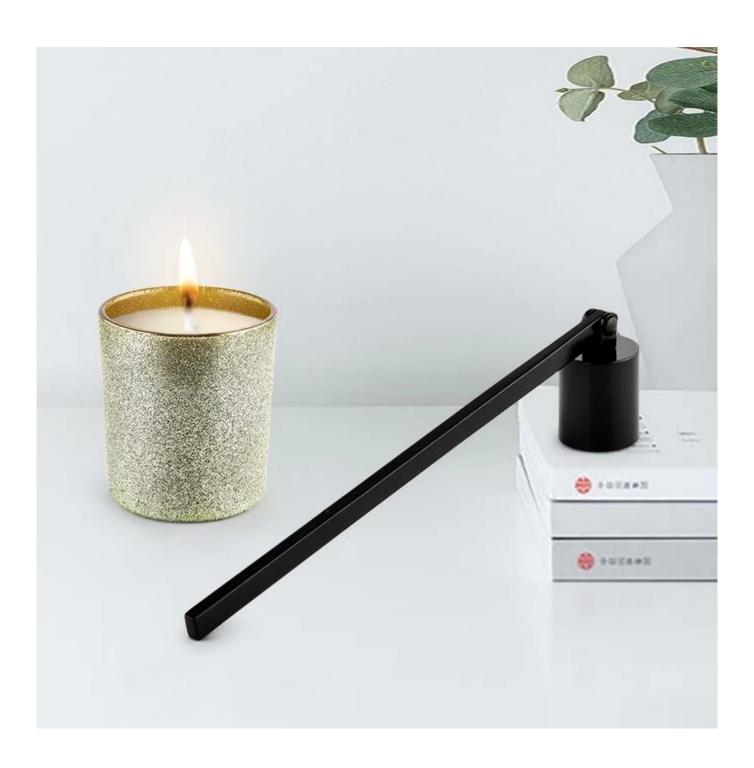

#### Candle Jars Description

**Size:** 68mm\*85mm

This fluted candle jar comes with shiny finishing. The glass size is good for holding about 7oz wax. Cusotm colors are acceptable.

Candle accessaries

Team and Office