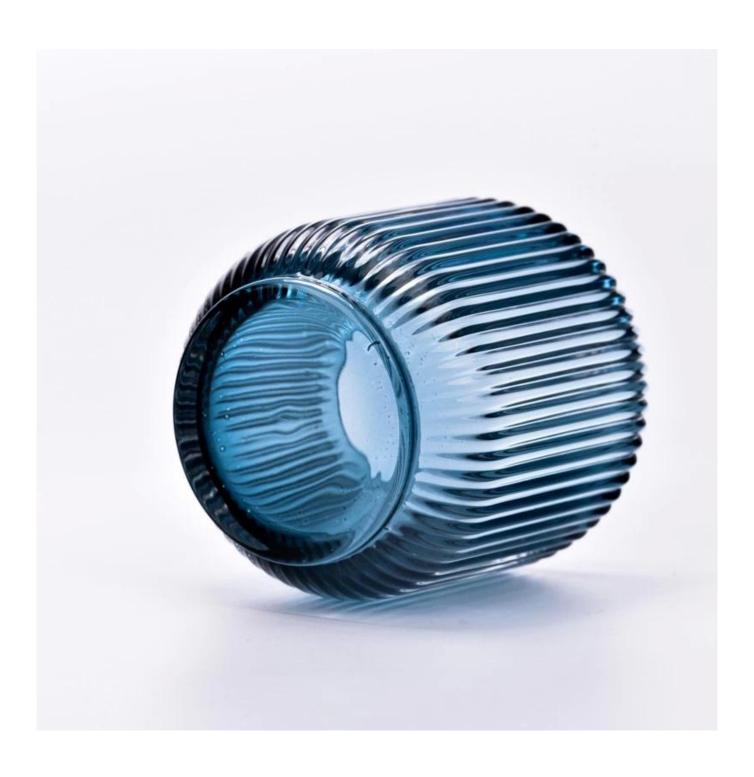

#### 7oz glass candle vessels blue shiny candle jar

#### Candle Jars Description

**Size:** 68mm\*85mm

This fluted candle jar comes with shiny finishing. The glass size is good for holding about 7oz wax. Cusotm colors are acceptable.

Candle accessaries

Team and Office