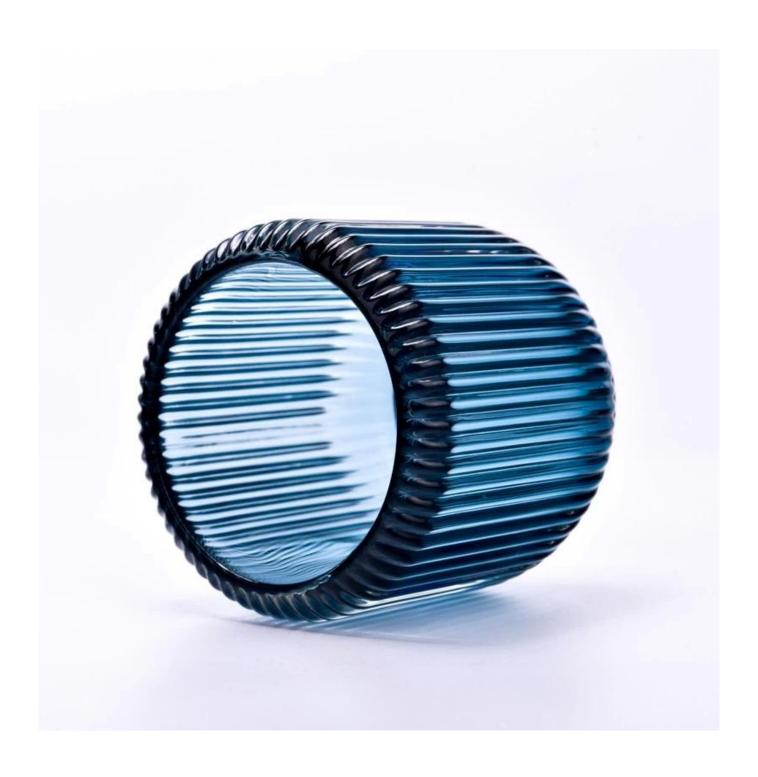

#### 7oz glass candle vessels blue shiny candle jar

#### Candle Jars Description

**Size:** 68mm\*85mm

This fluted candle jar comes with shiny finishing. The glass size is good for holding about 7oz wax. Cusotm colors are acceptable.

Candle accessaries

Team and Office