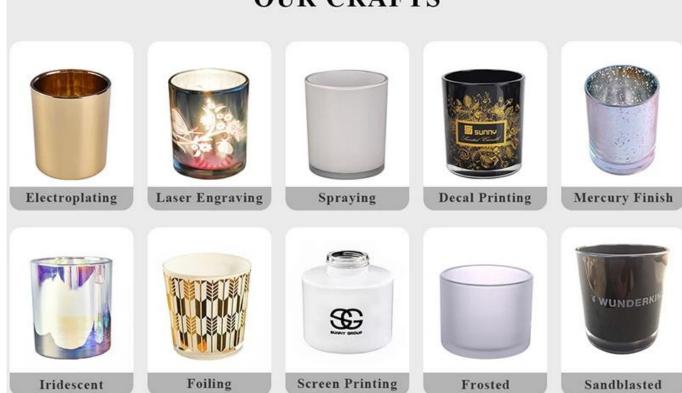

the newly designed items from us haven't been copied in three years.
- Product quality is the major focus in Sunny Glassware. Sunny Glassware once demolished 80,000 pcs of glass vessel with barely visible blemish.

#### Candle Jars Description

**Size:** 68mm\*85mm

This fluted candle jar comes with shiny finishing. The glass size is good for holding about 7oz wax. Cusotm colors are acceptable.









Candle accessaries





Team and Office





#### Factory Show



#### **FACTORY**

There are about 20000 square meters in our factory which was built in 1992 year; Superior quality and high efficiency can be guranteed.





## **PROCESS CRAFTS**







2. Melting



3. Cutting



4. Filling



5. Molding



6. Polishing



7. Annealing



8. Inspecting



9. Packing

#### **OUR CRAFTS**



#### Packing & Shipping

### **Different From The Peer**

Own professional shipping company( Shenzhen Sunny Worldwide logistics)



20+ years freight history and WCA members.



# **PACKING**









Certificates



#### Sample Room and Trade Show

<u>Sunny Glassware</u> present more than 5,000 items at Shenzhen sample room for a widely selection. it won a great cust omer evaluation. Welcome to Shenzhen office! The picture as following is only one part of our Owned design <u>candle</u> <u>holders</u>, Welcome to Shenzhen office to find your favorites, it will bring you a big surprise becasue it's hard to find another supplier like this in China.

# SAMPLE ROOM\_









#### **EXHIBITION**