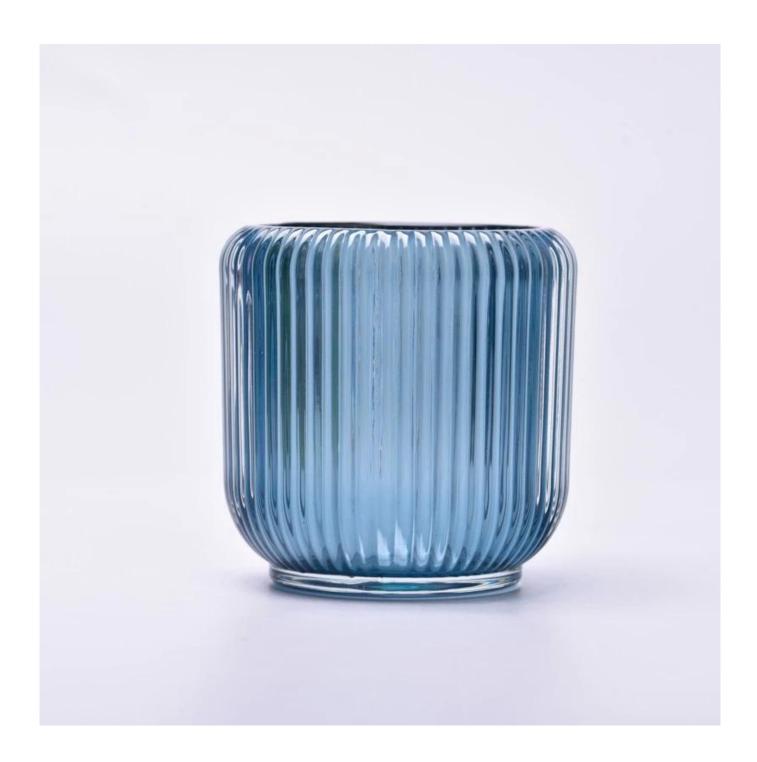

### 8 oz custom blue empty vertical line glass candle jar

Why Choose Sunny Glassware

- Upmost dedication to design, never compression on quality
- <u>Sunny Glassware</u> strictly protect the customers' designs, all the newly designed items from us haven't been copied in three years.
- Product quality is the major focus in <u>Sunny Glassware</u>. <u>Sunny Glassware</u> once demolished 80,000 pcs of glass vessel with barely visible blemish.

# product description

| product<br>name   | 8 oz custom blue empty vertical line glass candle jar                                                        |
|-------------------|--------------------------------------------------------------------------------------------------------------|
| Sample<br>time    | 1. 5 days if there is glass shape and size 2. 15 days, if you need new shapes and sizes glass                |
| Measure           | Item No.:SGCX23042701 Top dia: 68mm Bottom dia: 60mm Height: 85mm Max dia: 84mm Weight: 407g Capacity: 248ml |
| Packing           | Normal packing,Individual gift box, PVC box, window box, color box, white box, etc                           |
| Delivery<br>time  | Within 35 days after the sample and order confirmed                                                          |
| Payment<br>term   | 30% deposit by T/T in advance and the balance against the copy of B/L                                        |
| Shipment          | By sea,by air,by Express and your shipping agent is acceptable                                               |
| Usage<br>Occasion | Home decor, Wedding Decoration, Wedding Favors, Decoration enhancement,                                      |

Unusual shapes and simple style-perfect for presenting your style in any room. Quality, impressive style and these glass candle jar so very gift worthy.

This <u>glass candle jars</u> tumbler is a fantastic choice for high end scented poured candles. <u>glass candle jars</u> is highly versatile for use around the home, <u>glass candle jars</u> restaurant or retail setting as a tumbler, water glass, or as vase for wedding centerpieces.

The <u>glass candle jars</u> light the candle, when the flame illuminates, <u>glass candle jars</u> the beautiful hues flashes. Unique <u>glass candle jars</u> for candle making, <u>glass candle jars</u> for your own use or for business, is a wonderful choice.