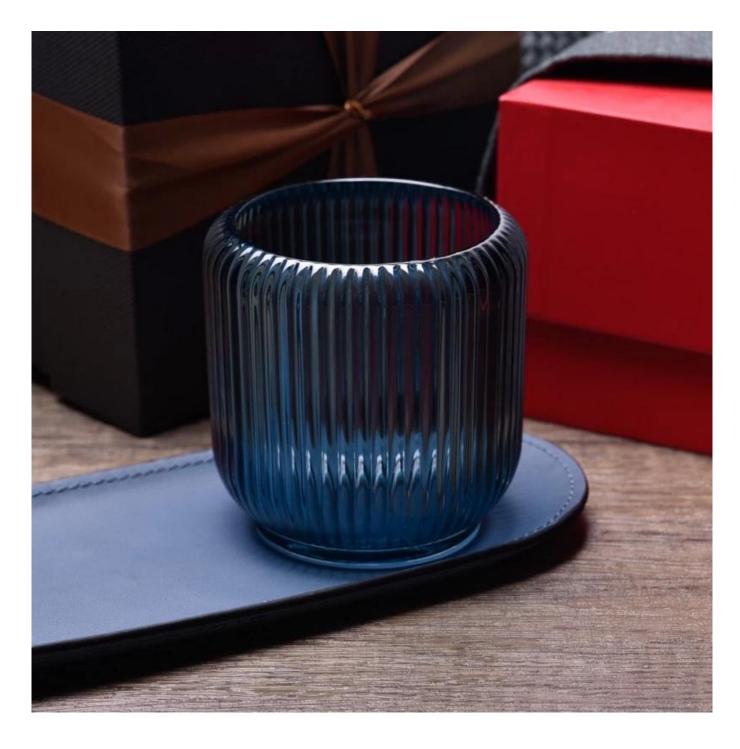

Unusual shapes and simple style-perfect for presenting your style in any room. Quality, impressive style and these glass candle jar so very gift worthy.

This <u>glass candle jars</u> tumbler is a fantastic choice for high end scented poured candles. <u>glass candle jars</u> is highly versatile for use around the home, <u>glass candle jars</u> restaurant or retail setting as a tumbler, water glass, or as vase for wedding centerpieces.

The <u>glass candle jars</u> light the candle, when the flame illuminates, <u>glass candle jars</u> the beautiful hues flashes. Unique <u>glass candle jars</u> for candle making, <u>glass candle jars</u> for your own use or for business, is a wonderful choice.