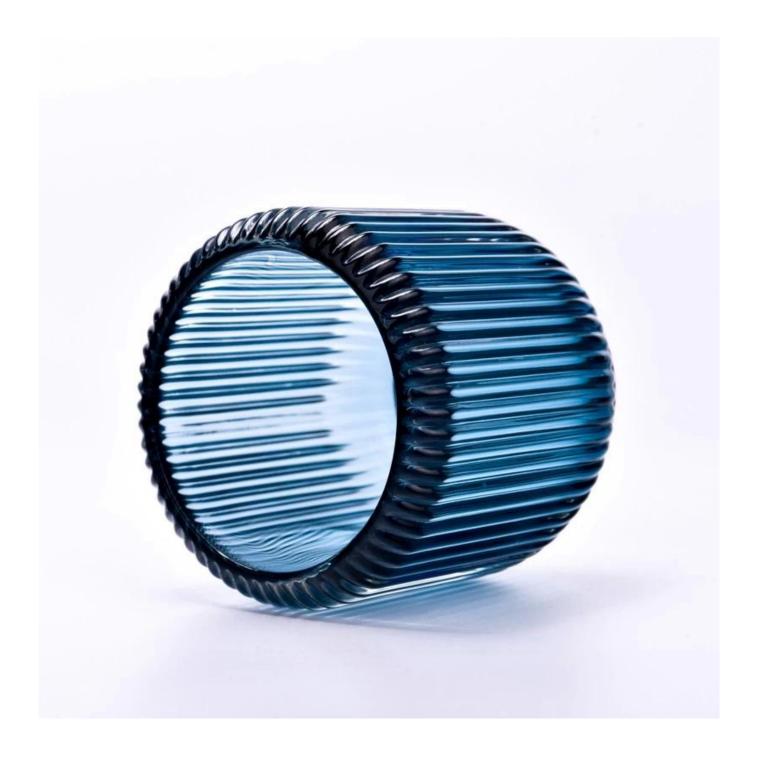

### 8 oz custom blue empty vertical line glass candle jar

Why Choose Sunny Glassware

- Upmost dedication to design, never compression on quality
- <u>Sunny Glassware</u> strictly protect the customers' designs, all the newly designed items from us haven't been copied in three years.
- Product quality is the major focus in <u>Sunny Glassware</u>. <u>Sunny Glassware</u> once demolished 80,000 pcs of glass vessel with barely visible blemish.

# product description

| product<br>name   | 8 oz custom blue empty vertical line glass candle jar                                                        |
|-------------------|--------------------------------------------------------------------------------------------------------------|
| Sample<br>time    | 1. 5 days if there is glass shape and size 2. 15 days, if you need new shapes and sizes glass                |
| Measure           | Item No.:SGCX23042701 Top dia: 68mm Bottom dia: 60mm Height: 85mm Max dia: 84mm Weight: 407g Capacity: 248ml |
| Packing           | Normal packing,Individual gift box, PVC box, window box, color box, white box, etc                           |
| Delivery<br>time  | Within 35 days after the sample and order confirmed                                                          |
| Payment<br>term   | 30% deposit by T/T in advance and the balance against the copy of B/L                                        |
| Shipment          | By sea,by air,by Express and your shipping agent is acceptable                                               |
| Usage<br>Occasion | Home decor, Wedding Decoration, Wedding Favors, Decoration enhancement,                                      |

Unusual shapes and simple style-perfect for presenting your style in any room. Quality, impressive style and these glass candle jar so very gift worthy.

This <u>glass candle jars</u> tumbler is a fantastic choice for high end scented poured candles. <u>glass candle jars</u> is highly versatile for use around the home, <u>glass candle jars</u> restaurant or retail setting as a tumbler, water glass, or as vase for wedding centerpieces.