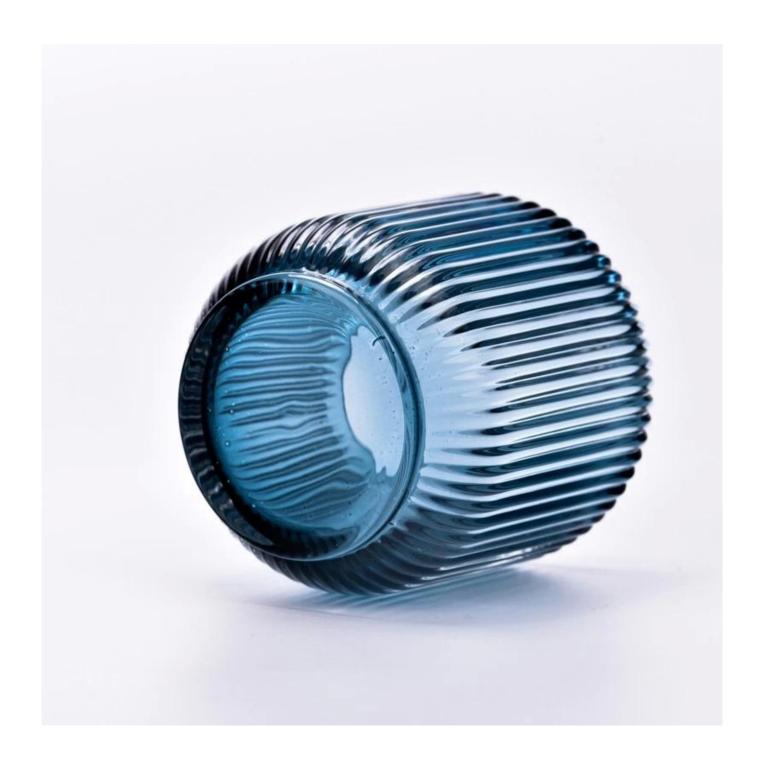

### 8 oz custom blue empty vertical line glass candle jar

Why Choose Sunny Glassware

- Upmost dedication to design, never compression on quality
- <u>Sunny Glassware</u> strictly protect the customers' designs, all the newly designed items from us haven't been copied in three years.
- Product quality is the major focus in <u>Sunny Glassware</u>. <u>Sunny Glassware</u> once demolished 80,000 pcs of glass vessel with barely visible blemish.

# product description

| product<br>name   | 8 oz custom blue empty vertical line glass candle jar                                                        |
|-------------------|--------------------------------------------------------------------------------------------------------------|
| Sample<br>time    | 1. 5 days if there is glass shape and size 2. 15 days, if you need new shapes and sizes glass                |
| Measure           | Item No.:SGCX23042701 Top dia: 68mm Bottom dia: 60mm Height: 85mm Max dia: 84mm Weight: 407g Capacity: 248ml |
| Packing           | Normal packing,Individual gift box, PVC box, window box, color box, white box, etc                           |
| Delivery<br>time  | Within 35 days after the sample and order confirmed                                                          |
| Payment<br>term   | 30% deposit by T/T in advance and the balance against the copy of B/L                                        |
| Shipment          | By sea,by air,by Express and your shipping agent is acceptable                                               |
| Usage<br>Occasion | Home decor, Wedding Decoration, Wedding Favors, Decoration enhancement,                                      |

Unusual shapes and simple style-perfect for presenting your style in any room. Quality, impressive style and these glass candle jar so very gift worthy.

This <u>glass candle jars</u> tumbler is a fantastic choice for high end scented poured candles. <u>glass candle jars</u> is highly versatile for use around the home, <u>glass candle jars</u> restaurant or retail setting as a tumbler, water glass, or as vase for wedding centerpieces.