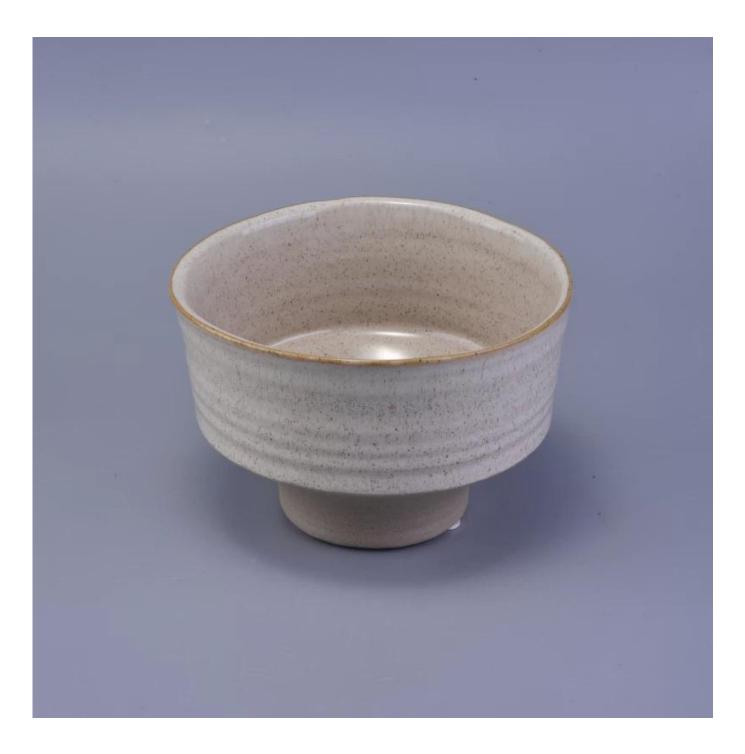

## 800ml ceramic candle jar with thin base

| ltem number.                                 | SGHY16122009                                            |
|----------------------------------------------|---------------------------------------------------------|
| Material                                     | Ceramic                                                 |
| Craft                                        | hand made fancy glaze ceramic candle holder             |
| Samples time                                 | 1. 5 days if there is a form and size of the ceramic    |
|                                              | 2. 15 days, if you need a new shape and size ceramic    |
| Product Capacity<br>The Features of products | 500,000 ~ 1,000,000 pieces per month                    |
|                                              | 1. Hand made transmutation glaze red ceramic candle jar |
|                                              | 2. Suitable for use in hotel, house, etc.               |
|                                              | 3. This eco-friendly.                                   |
|                                              | 4. Meet FDA test ; ASTM; CA 65 test                     |
|                                              |                                                         |

## Usage of Product

- 1. Ceramic canlde holders can be used in wedding decoration, home decoration, party, banquet ect,
- 2. This candle container is very great as a gorgeous centerpiece for an event

3. The pottery candle jars can decorate your indoors and outdoors with this delicated rose figure glass candle holder.

4. The ceramic candle vessel is wonderful gift as housewarmings and other events.

Hollowed-out ceramic tealight holder

Colored votive candle holder