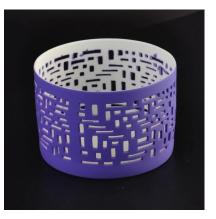

## 800ml ceramic candle jar with thin base

| ltem number.                                 | SGHY16122009                                            |
|----------------------------------------------|---------------------------------------------------------|
| Material                                     | Ceramic                                                 |
| Craft                                        | hand made fancy glaze ceramic candle holder             |
| Samples time                                 | 1. 5 days if there is a form and size of the ceramic    |
|                                              | 2. 15 days, if you need a new shape and size ceramic    |
| Product Capacity<br>The Features of products | 500,000 ~ 1,000,000 pieces per month                    |
|                                              | 1. Hand made transmutation glaze red ceramic candle jar |
|                                              | 2. Suitable for use in hotel, house, etc.               |
|                                              | 3. This eco-friendly.                                   |
|                                              | 4. Meet FDA test ; ASTM; CA 65 test                     |
|                                              |                                                         |

## Usage of Product

- 1. Ceramic canlde holders can be used in wedding decoration, home decoration, party, banquet ect,
- 2. This candle container is very great as a gorgeous centerpiece for an event

3. The pottery candle jars can decorate your indoors and outdoors with this delicated rose figure glass candle holder.

4. The ceramic candle vessel is wonderful gift as housewarmings and other events.

Hollowed-out ceramic tealight holder

Colored votive candle holder