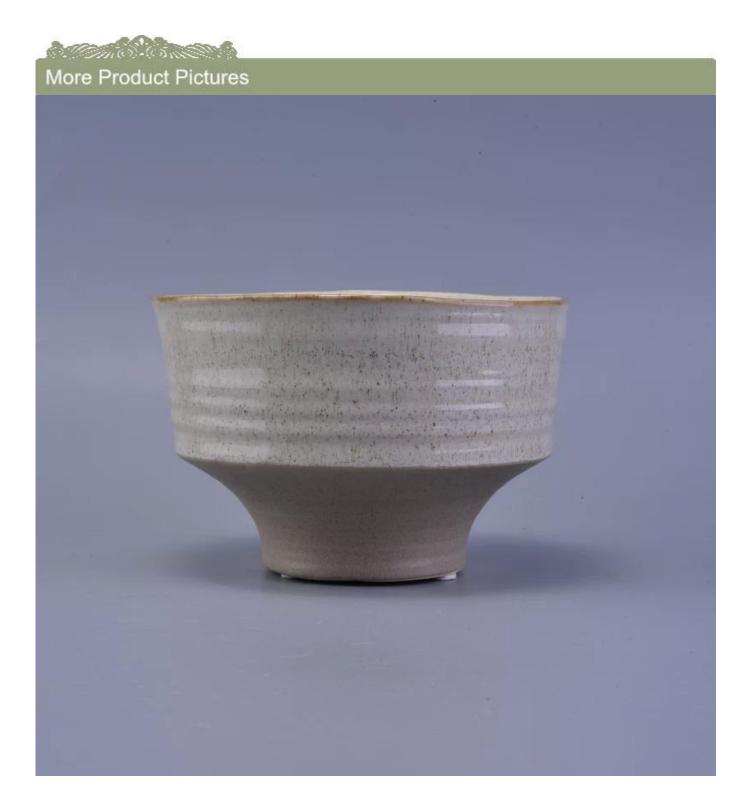

## 800ml ceramic candle jar with thin base

| ltem number.                                 | SGHY16122009                                            |
|----------------------------------------------|---------------------------------------------------------|
| Material                                     | Ceramic                                                 |
| Craft                                        | hand made fancy glaze ceramic candle holder             |
| Samples time                                 | 1. 5 days if there is a form and size of the ceramic    |
|                                              | 2. 15 days, if you need a new shape and size ceramic    |
| Product Capacity<br>The Features of products | 500,000 ~ 1,000,000 pieces per month                    |
|                                              | 1. Hand made transmutation glaze red ceramic candle jar |
|                                              | 2. Suitable for use in hotel, house, etc.               |
|                                              | 3. This eco-friendly.                                   |
|                                              | 4. Meet FDA test ; ASTM; CA 65 test                     |
|                                              |                                                         |

## Usage of Product

- 1. Ceramic canlde holders can be used in wedding decoration, home decoration, party, banquet ect,
- 2. This candle container is very great as a gorgeous centerpiece for an event

3. The pottery candle jars can decorate your indoors and outdoors with this delicated rose figure glass candle holder.

4. The ceramic candle vessel is wonderful gift as housewarmings and other events.

Hollowed-out ceramic tealight holder

Colored votive candle holder