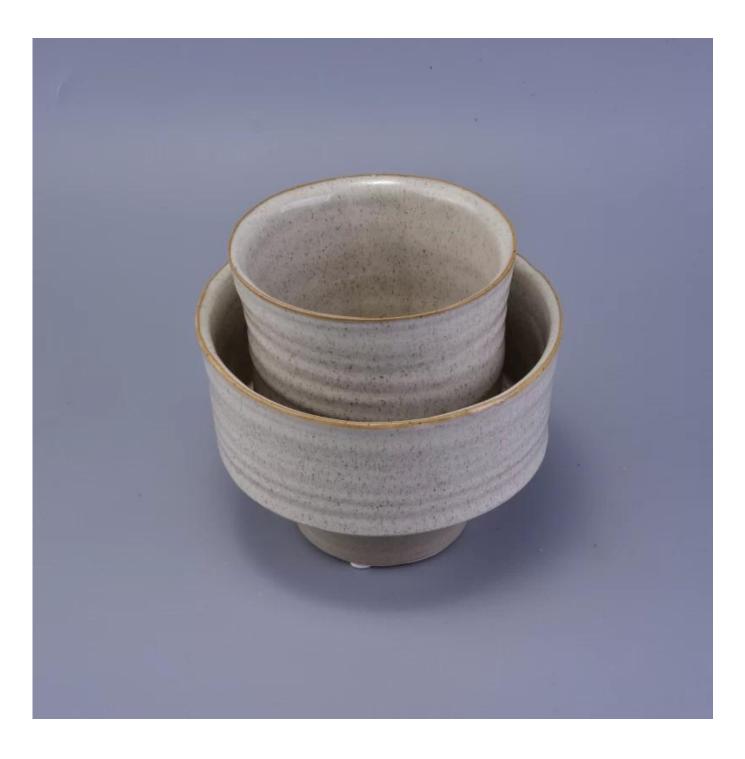

## 800ml ceramic candle jar with thin base

| ltem number.                                 | SGHY16122009                                            |
|----------------------------------------------|---------------------------------------------------------|
| Material                                     | Ceramic                                                 |
| Craft                                        | hand made fancy glaze ceramic candle holder             |
| Samples time                                 | 1. 5 days if there is a form and size of the ceramic    |
|                                              | 2. 15 days, if you need a new shape and size ceramic    |
| Product Capacity<br>The Features of products | 500,000 ~ 1,000,000 pieces per month                    |
|                                              | 1. Hand made transmutation glaze red ceramic candle jar |
|                                              | 2. Suitable for use in hotel, house, etc.               |
|                                              | 3. This eco-friendly.                                   |
|                                              | 4. Meet FDA test ; ASTM; CA 65 test                     |
|                                              |                                                         |

## What can we do for you

- 1. Various designs and sizes for selection
- 2 Any color painted, cold, electroplating, laser model Processing cutter
- 3. Special package as shrink film, color gift box, white gift box, etc.
- 4. We are exclusive of employees for quality control to promise the quality.
- 5. We have a professional workshop and warehouse for ensure delivery time