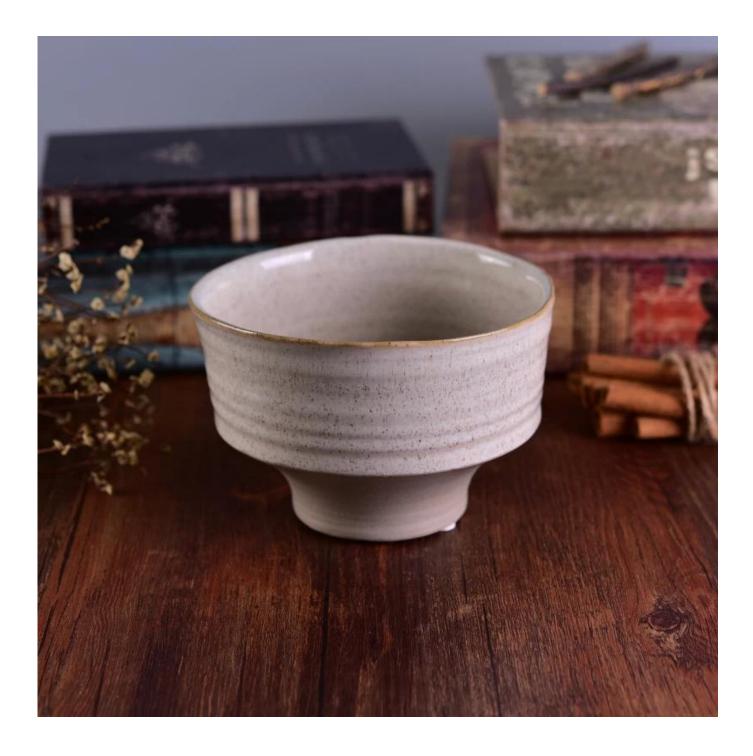

## 800ml ceramic candle jar with thin base

| ltem number.                                 | SGHY16122009                                            |
|----------------------------------------------|---------------------------------------------------------|
| Material                                     | Ceramic                                                 |
| Craft                                        | hand made fancy glaze ceramic candle holder             |
| Samples time                                 | 1. 5 days if there is a form and size of the ceramic    |
|                                              | 2. 15 days, if you need a new shape and size ceramic    |
| Product Capacity<br>The Features of products | 500,000 ~ 1,000,000 pieces per month                    |
|                                              | 1. Hand made transmutation glaze red ceramic candle jar |
|                                              | 2. Suitable for use in hotel, house, etc.               |
|                                              | 3. This eco-friendly.                                   |
|                                              | 4. Meet FDA test ; ASTM; CA 65 test                     |
|                                              |                                                         |

## Usage of Product

- 1. Ceramic canlde holders can be used in wedding decoration, home decoration, party, banquet ect,
- 2. This candle container is very great as a gorgeous centerpiece for an event

3. The pottery candle jars can decorate your indoors and outdoors with this delicated rose figure glass candle holder.