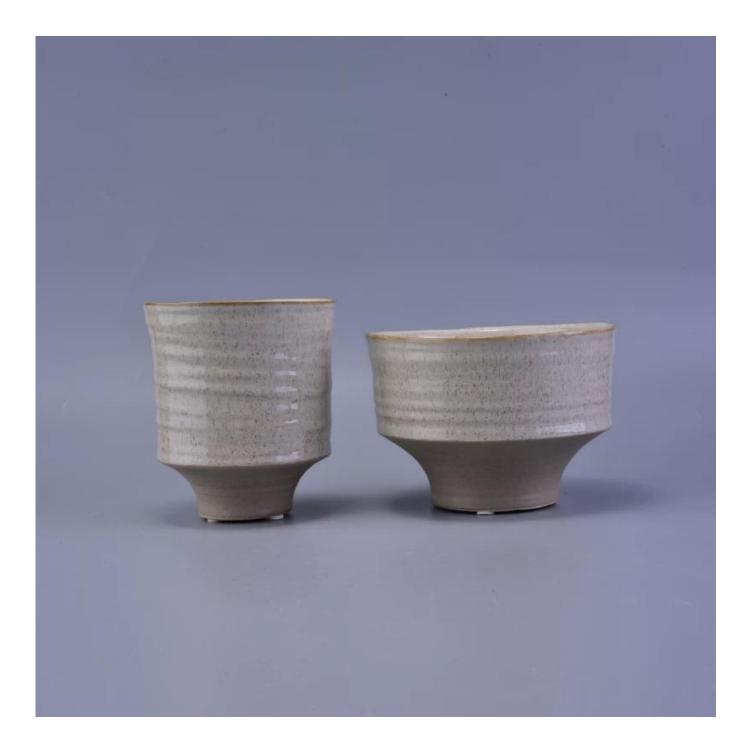

## 800ml ceramic candle jar with thin base

| ltem number.                                 | SGHY16122009                                            |
|----------------------------------------------|---------------------------------------------------------|
| Material                                     | Ceramic                                                 |
| Craft                                        | hand made fancy glaze ceramic candle holder             |
| Samples time                                 | 1. 5 days if there is a form and size of the ceramic    |
|                                              | 2. 15 days, if you need a new shape and size ceramic    |
| Product Capacity<br>The Features of products | 500,000 ~ 1,000,000 pieces per month                    |
|                                              | 1. Hand made transmutation glaze red ceramic candle jar |
|                                              | 2. Suitable for use in hotel, house, etc.               |
|                                              | 3. This eco-friendly.                                   |
|                                              | 4. Meet FDA test ; ASTM; CA 65 test                     |
|                                              |                                                         |

## Usage of Product

- 1. Ceramic canlde holders can be used in wedding decoration, home decoration, party, banquet ect,
- 2. This candle container is very great as a gorgeous centerpiece for an event

3. The pottery candle jars can decorate your indoors and outdoors with this delicated rose figure glass candle holder.

4. The ceramic candle vessel is wonderful gift as housewarmings and other events.

Hollowed-out ceramic tealight holder

Colored votive candle holder