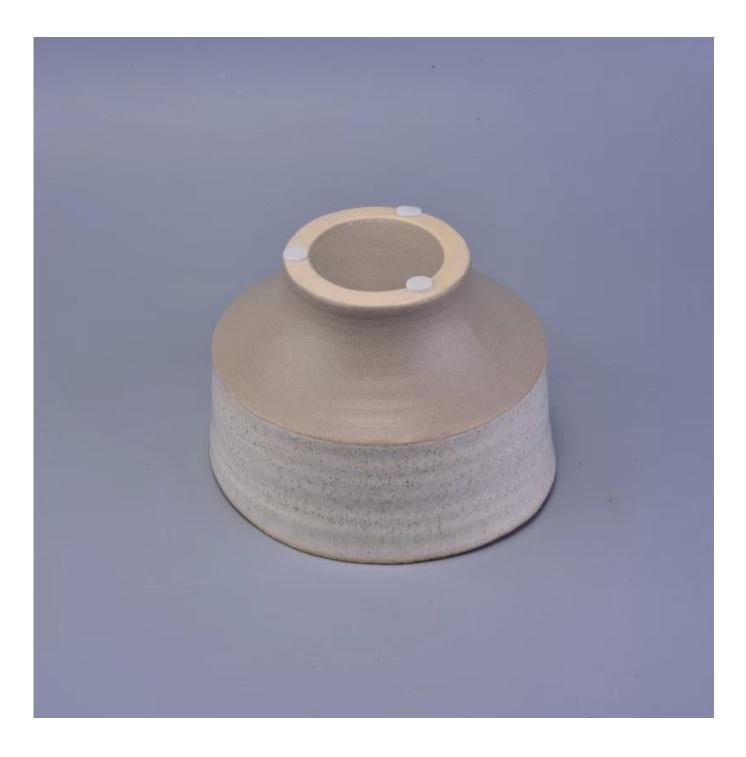

## 800ml ceramic candle jar with thin base

| ltem number.                                 | SGHY16122009                                            |
|----------------------------------------------|---------------------------------------------------------|
| Material                                     | Ceramic                                                 |
| Craft                                        | hand made fancy glaze ceramic candle holder             |
| Samples time                                 | 1. 5 days if there is a form and size of the ceramic    |
|                                              | 2. 15 days, if you need a new shape and size ceramic    |
| Product Capacity<br>The Features of products | 500,000 ~ 1,000,000 pieces per month                    |
|                                              | 1. Hand made transmutation glaze red ceramic candle jar |
|                                              | 2. Suitable for use in hotel, house, etc.               |
|                                              | 3. This eco-friendly.                                   |
|                                              | 4. Meet FDA test ; ASTM; CA 65 test                     |
|                                              |                                                         |

## Usage of Product

- 1. Ceramic canlde holders can be used in wedding decoration, home decoration, party, banquet ect,
- 2. This candle container is very great as a gorgeous centerpiece for an event

3. The pottery candle jars can decorate your indoors and outdoors with this delicated rose figure glass candle holder.

4. The ceramic candle vessel is wonderful gift as housewarmings and other events.

Hollowed-out ceramic tealight holder

Colored votive candle holder