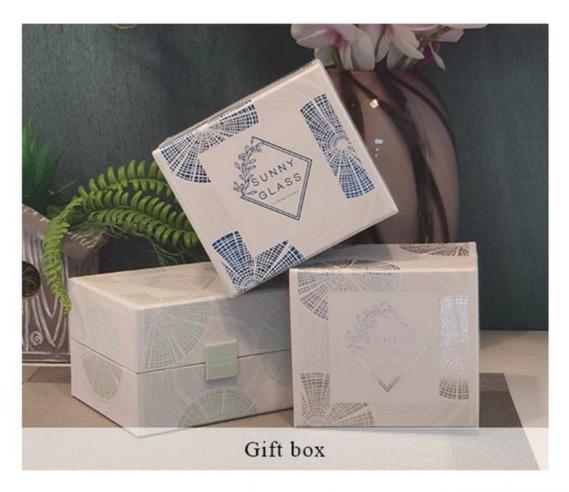

|                                                           | Home decorations glass candle jar from high quality                       |  |  |  |
|-----------------------------------------------------------|---------------------------------------------------------------------------|--|--|--|
| Product Features 2. Suitable for use at hotel, home, etc. |                                                                           |  |  |  |
|                                                           | 3. Meet the ASTM Test                                                     |  |  |  |
|                                                           |                                                                           |  |  |  |
|                                                           |                                                                           |  |  |  |
|                                                           | Various designs and sizes for selection                                   |  |  |  |
|                                                           | 2 Any color painted, cool, plating, laser model Processing cutter         |  |  |  |
| 1 -                                                       | 3. Special package as shrink film, color gift box, white gift box, etc.   |  |  |  |
|                                                           | 4. We have a professional workshop and warehouse for ensure delivery time |  |  |  |
|                                                           |                                                                           |  |  |  |
|                                                           |                                                                           |  |  |  |

#### Packing & Shipping

# **PACKING**

Certificates