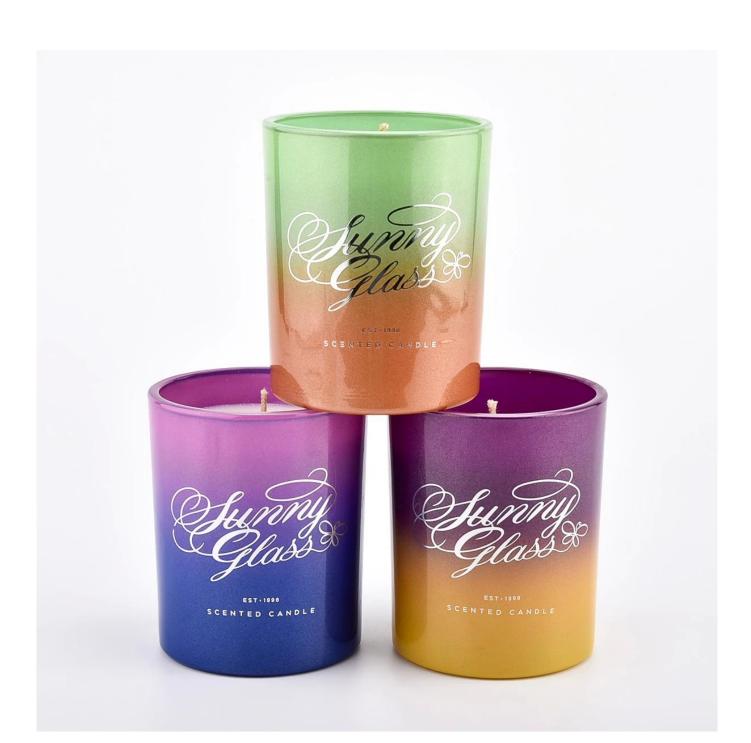

#### 8oz 10oz 12oz 16oz gradient color ombre glass candle jars

Candle Jars Description

| Item number.                                          | SG8198                                                                                                                             |  |  |
|-------------------------------------------------------|------------------------------------------------------------------------------------------------------------------------------------|--|--|
| Material                                              | glass                                                                                                                              |  |  |
| craft                                                 | Gradient ramp glass candle jars                                                                                                    |  |  |
| 1 '                                                   | <ol> <li>5 days if there is existing shape and size</li> <li>15 days, if you need new shapes and sizes glass candle jar</li> </ol> |  |  |
| Packing                                               | The usual packing, 4 pieces in the inner box, 48 pieces box                                                                        |  |  |
| Product Capacity 500,000 ~ 1,000,000 pieces per month |                                                                                                                                    |  |  |
| Delivery time                                         | Within 45 days after sampling and order confirmed                                                                                  |  |  |
| Payment terms                                         | 30% deposit by T / T in advance and balance against copy of B / L                                                                  |  |  |
| Delivery                                              | ivery By sea, by air, through express and shipping agent acceptable                                                                |  |  |

|                                                           | Home decorations glass candle jar from high quality                       |  |  |  |
|-----------------------------------------------------------|---------------------------------------------------------------------------|--|--|--|
| Product Features 2. Suitable for use at hotel, home, etc. |                                                                           |  |  |  |
|                                                           | 3. Meet the ASTM Test                                                     |  |  |  |
|                                                           |                                                                           |  |  |  |
|                                                           |                                                                           |  |  |  |
|                                                           | Various designs and sizes for selection                                   |  |  |  |
|                                                           | 2 Any color painted, cool, plating, laser model Processing cutter         |  |  |  |
| 1 -                                                       | 3. Special package as shrink film, color gift box, white gift box, etc.   |  |  |  |
|                                                           | 4. We have a professional workshop and warehouse for ensure delivery time |  |  |  |
|                                                           |                                                                           |  |  |  |
|                                                           |                                                                           |  |  |  |