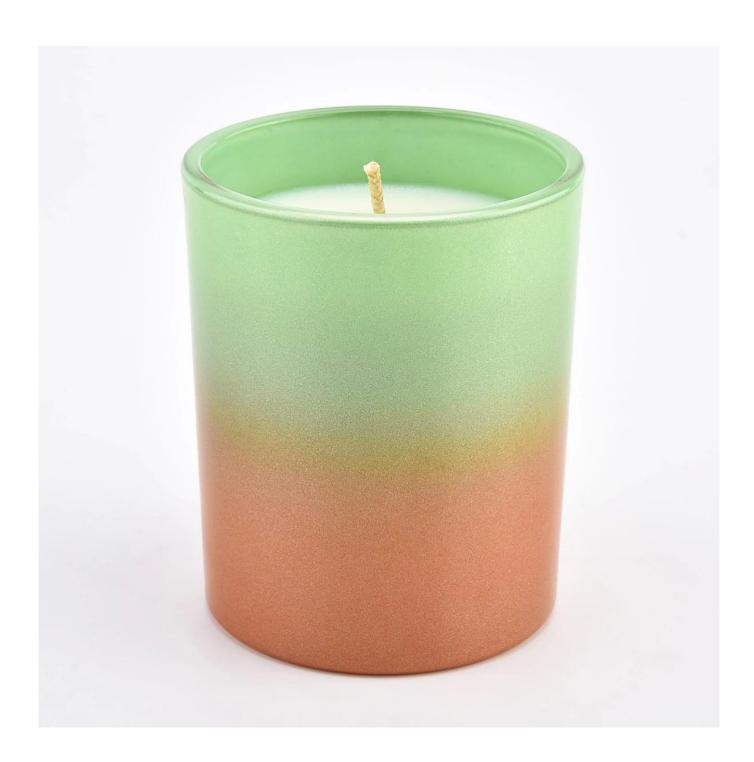

#### 8oz 10oz 12oz 16oz gradient color ombre glass candle jars

Candle Jars Description

| Item number.                                          | SG8198                                                                                                                             |  |  |
|-------------------------------------------------------|------------------------------------------------------------------------------------------------------------------------------------|--|--|
| Material                                              | glass                                                                                                                              |  |  |
| craft                                                 | Gradient ramp glass candle jars                                                                                                    |  |  |
| 1 '                                                   | <ol> <li>5 days if there is existing shape and size</li> <li>15 days, if you need new shapes and sizes glass candle jar</li> </ol> |  |  |
| Packing                                               | The usual packing, 4 pieces in the inner box, 48 pieces box                                                                        |  |  |
| Product Capacity 500,000 ~ 1,000,000 pieces per month |                                                                                                                                    |  |  |
| Delivery time                                         | Within 45 days after sampling and order confirmed                                                                                  |  |  |
| Payment terms                                         | 30% deposit by T / T in advance and balance against copy of B / L                                                                  |  |  |
| Delivery                                              | ivery By sea, by air, through express and shipping agent acceptable                                                                |  |  |

|                                                           | Home decorations glass candle jar from high quality                       |  |  |  |
|-----------------------------------------------------------|---------------------------------------------------------------------------|--|--|--|
| Product Features 2. Suitable for use at hotel, home, etc. |                                                                           |  |  |  |
|                                                           | 3. Meet the ASTM Test                                                     |  |  |  |
|                                                           |                                                                           |  |  |  |
|                                                           |                                                                           |  |  |  |
|                                                           | Various designs and sizes for selection                                   |  |  |  |
|                                                           | 2 Any color painted, cool, plating, laser model Processing cutter         |  |  |  |
| 1 -                                                       | 3. Special package as shrink film, color gift box, white gift box, etc.   |  |  |  |
|                                                           | 4. We have a professional workshop and warehouse for ensure delivery time |  |  |  |
|                                                           |                                                                           |  |  |  |
|                                                           |                                                                           |  |  |  |