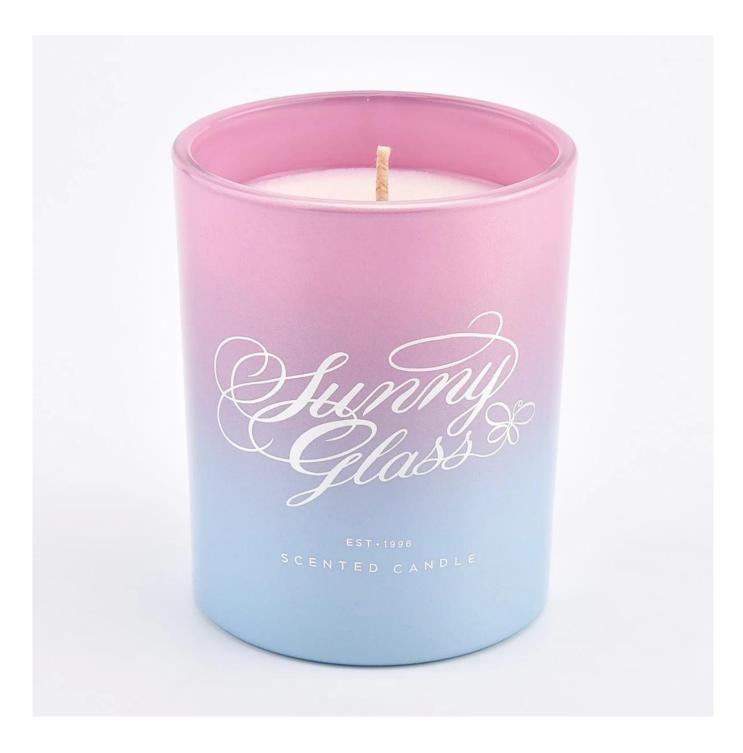

#### 8oz 10oz 12oz 16oz gradient color ombre glass candle jars

Candle Jars Description

| Item number.                                          | SG8198                                                                                                                             |  |  |
|-------------------------------------------------------|------------------------------------------------------------------------------------------------------------------------------------|--|--|
| Material                                              | glass                                                                                                                              |  |  |
| craft                                                 | Gradient ramp glass candle jars                                                                                                    |  |  |
| 1 '                                                   | <ol> <li>5 days if there is existing shape and size</li> <li>15 days, if you need new shapes and sizes glass candle jar</li> </ol> |  |  |
| Packing                                               | The usual packing, 4 pieces in the inner box, 48 pieces box                                                                        |  |  |
| Product Capacity 500,000 ~ 1,000,000 pieces per month |                                                                                                                                    |  |  |
| Delivery time                                         | Within 45 days after sampling and order confirmed                                                                                  |  |  |
| Payment terms                                         | 30% deposit by T / T in advance and balance against copy of B / L                                                                  |  |  |
| Delivery                                              | ivery By sea, by air, through express and shipping agent acceptable                                                                |  |  |

|                                                           | Home decorations glass candle jar from high quality                       |  |  |  |
|-----------------------------------------------------------|---------------------------------------------------------------------------|--|--|--|
| Product Features 2. Suitable for use at hotel, home, etc. |                                                                           |  |  |  |
|                                                           | 3. Meet the ASTM Test                                                     |  |  |  |
|                                                           |                                                                           |  |  |  |
|                                                           |                                                                           |  |  |  |
|                                                           | Various designs and sizes for selection                                   |  |  |  |
|                                                           | 2 Any color painted, cool, plating, laser model Processing cutter         |  |  |  |
| 1 -                                                       | 3. Special package as shrink film, color gift box, white gift box, etc.   |  |  |  |
|                                                           | 4. We have a professional workshop and warehouse for ensure delivery time |  |  |  |
|                                                           |                                                                           |  |  |  |
|                                                           |                                                                           |  |  |  |