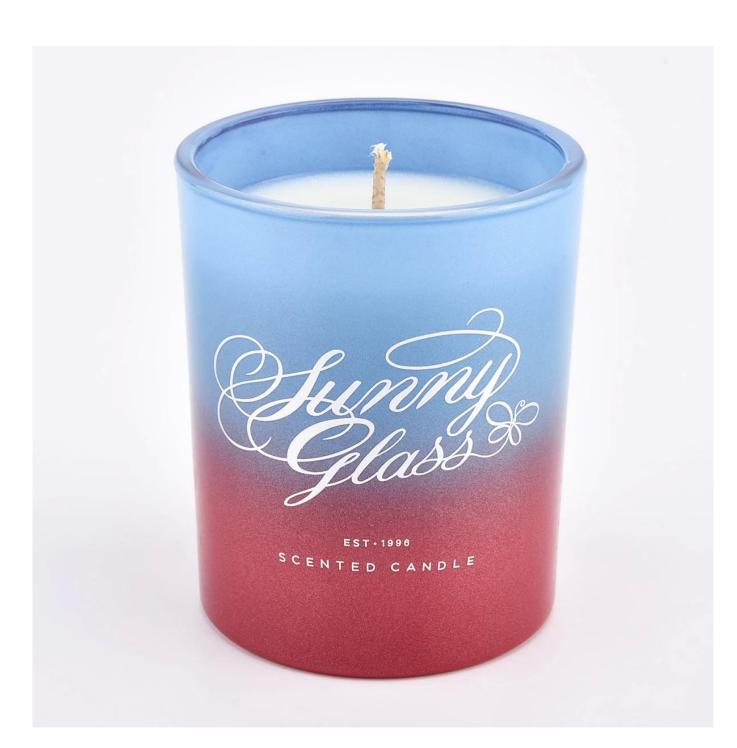

#### 8oz 10oz 12oz 16oz gradient color ombre glass candle jars

Candle Jars Description

| Item number.                                          | SG8198                                                                                                                             |  |  |
|-------------------------------------------------------|------------------------------------------------------------------------------------------------------------------------------------|--|--|
| Material                                              | glass                                                                                                                              |  |  |
| craft                                                 | Gradient ramp glass candle jars                                                                                                    |  |  |
| 1 '                                                   | <ol> <li>5 days if there is existing shape and size</li> <li>15 days, if you need new shapes and sizes glass candle jar</li> </ol> |  |  |
| Packing                                               | The usual packing, 4 pieces in the inner box, 48 pieces box                                                                        |  |  |
| Product Capacity 500,000 ~ 1,000,000 pieces per month |                                                                                                                                    |  |  |
| Delivery time                                         | Within 45 days after sampling and order confirmed                                                                                  |  |  |
| Payment terms                                         | 30% deposit by T / T in advance and balance against copy of B / L                                                                  |  |  |
| Delivery                                              | ivery By sea, by air, through express and shipping agent acceptable                                                                |  |  |

|                                                           | Home decorations glass candle jar from high quality                       |  |  |  |
|-----------------------------------------------------------|---------------------------------------------------------------------------|--|--|--|
| Product Features 2. Suitable for use at hotel, home, etc. |                                                                           |  |  |  |
|                                                           | 3. Meet the ASTM Test                                                     |  |  |  |
|                                                           |                                                                           |  |  |  |
|                                                           |                                                                           |  |  |  |
|                                                           | Various designs and sizes for selection                                   |  |  |  |
|                                                           | 2 Any color painted, cool, plating, laser model Processing cutter         |  |  |  |
| 1 -                                                       | 3. Special package as shrink film, color gift box, white gift box, etc.   |  |  |  |
|                                                           | 4. We have a professional workshop and warehouse for ensure delivery time |  |  |  |
|                                                           |                                                                           |  |  |  |
|                                                           |                                                                           |  |  |  |