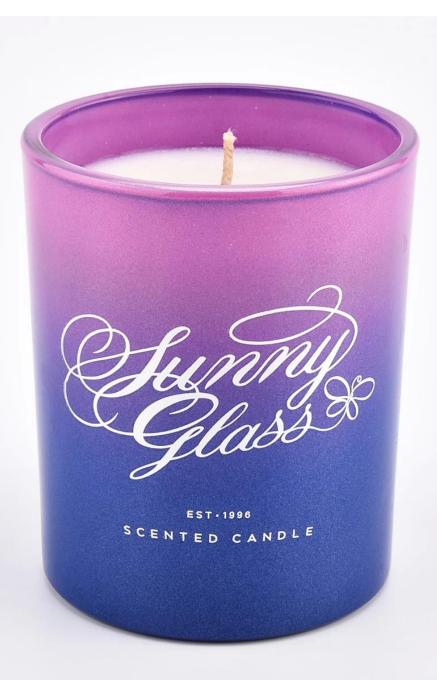

#### 8oz 10oz 12oz 16oz gradient color ombre glass candle jars

Candle Jars Description

| Item number.                                          | SG8198                                                                                                                             |  |  |
|-------------------------------------------------------|------------------------------------------------------------------------------------------------------------------------------------|--|--|
| Material                                              | glass                                                                                                                              |  |  |
| craft                                                 | Gradient ramp glass candle jars                                                                                                    |  |  |
| 1 '                                                   | <ol> <li>5 days if there is existing shape and size</li> <li>15 days, if you need new shapes and sizes glass candle jar</li> </ol> |  |  |
| Packing                                               | The usual packing, 4 pieces in the inner box, 48 pieces box                                                                        |  |  |
| Product Capacity 500,000 ~ 1,000,000 pieces per month |                                                                                                                                    |  |  |
| Delivery time                                         | Within 45 days after sampling and order confirmed                                                                                  |  |  |
| Payment terms                                         | 30% deposit by T / T in advance and balance against copy of B / L                                                                  |  |  |
| Delivery                                              | ivery By sea, by air, through express and shipping agent acceptable                                                                |  |  |

|                                                           | Home decorations glass candle jar from high quality                       |  |  |  |
|-----------------------------------------------------------|---------------------------------------------------------------------------|--|--|--|
| Product Features 2. Suitable for use at hotel, home, etc. |                                                                           |  |  |  |
|                                                           | 3. Meet the ASTM Test                                                     |  |  |  |
|                                                           |                                                                           |  |  |  |
|                                                           |                                                                           |  |  |  |
|                                                           | Various designs and sizes for selection                                   |  |  |  |
|                                                           | 2 Any color painted, cool, plating, laser model Processing cutter         |  |  |  |
| 1 -                                                       | 3. Special package as shrink film, color gift box, white gift box, etc.   |  |  |  |
|                                                           | 4. We have a professional workshop and warehouse for ensure delivery time |  |  |  |
|                                                           |                                                                           |  |  |  |
|                                                           |                                                                           |  |  |  |