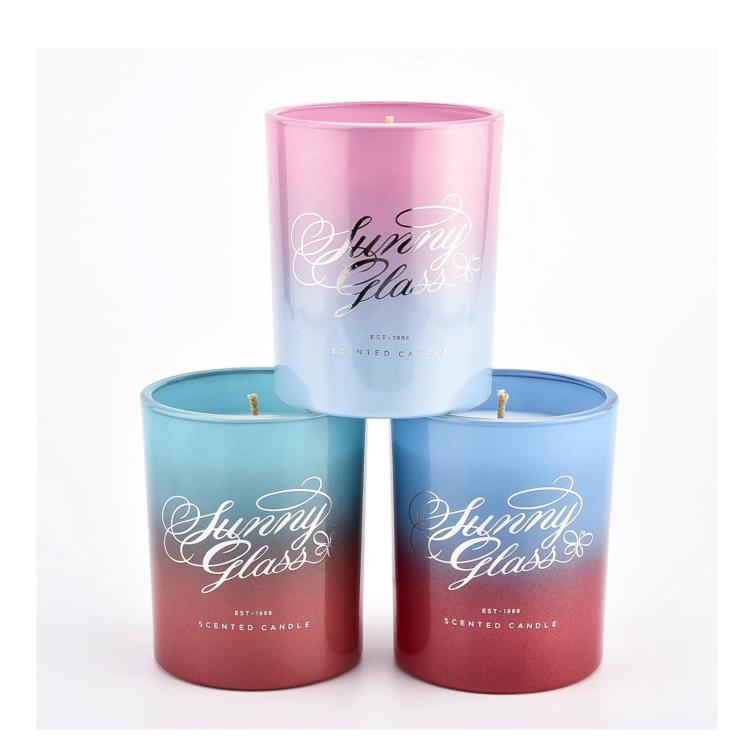

#### 8oz 10oz 12oz 16oz gradient color ombre glass candle jars

Candle Jars Description

| Item number.                                          | SG8198                                                                                                                             |  |  |
|-------------------------------------------------------|------------------------------------------------------------------------------------------------------------------------------------|--|--|
| Material                                              | glass                                                                                                                              |  |  |
| craft                                                 | Gradient ramp glass candle jars                                                                                                    |  |  |
| 1 '                                                   | <ol> <li>5 days if there is existing shape and size</li> <li>15 days, if you need new shapes and sizes glass candle jar</li> </ol> |  |  |
| Packing                                               | The usual packing, 4 pieces in the inner box, 48 pieces box                                                                        |  |  |
| Product Capacity 500,000 ~ 1,000,000 pieces per month |                                                                                                                                    |  |  |
| Delivery time                                         | Within 45 days after sampling and order confirmed                                                                                  |  |  |
| Payment terms                                         | 30% deposit by T / T in advance and balance against copy of B / L                                                                  |  |  |
| Delivery                                              | ivery By sea, by air, through express and shipping agent acceptable                                                                |  |  |

|                                                           | Home decorations glass candle jar from high quality                       |  |  |  |
|-----------------------------------------------------------|---------------------------------------------------------------------------|--|--|--|
| Product Features 2. Suitable for use at hotel, home, etc. |                                                                           |  |  |  |
|                                                           | 3. Meet the ASTM Test                                                     |  |  |  |
|                                                           |                                                                           |  |  |  |
|                                                           |                                                                           |  |  |  |
|                                                           | Various designs and sizes for selection                                   |  |  |  |
|                                                           | 2 Any color painted, cool, plating, laser model Processing cutter         |  |  |  |
| 1 -                                                       | 3. Special package as shrink film, color gift box, white gift box, etc.   |  |  |  |
|                                                           | 4. We have a professional workshop and warehouse for ensure delivery time |  |  |  |
|                                                           |                                                                           |  |  |  |
|                                                           |                                                                           |  |  |  |