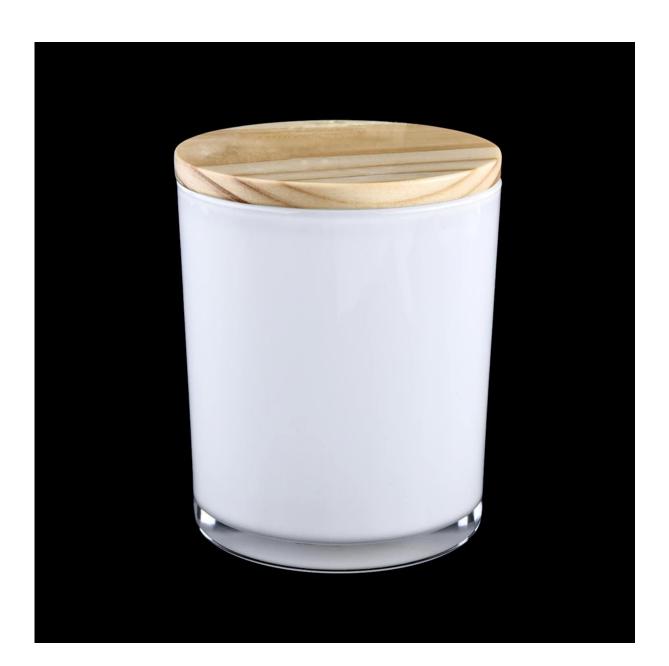

#### 8oz 10oz 12oz 24oz White Glass Candle Holders with Lid

Candle Jars Description

Full volume 400±15ml, fit about 10oz wax

Custom designs and different sizes available

With our strong support, our customers are growing rapidly, from small labs to industry leaders.

8oz 10oz 12oz 24oz White Glass Candle Holders with Lid