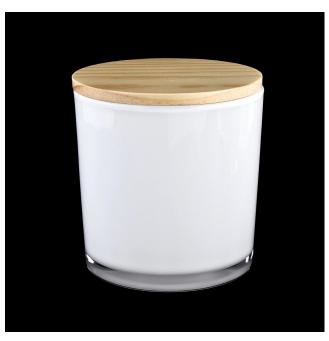

#### 8oz 10oz 12oz 24oz White Glass Candle Holders with Lid

Full volume 400±15ml, fit about 10oz wax

Custom designs and different sizes available

With our strong support, our customers are growing rapidly, from small labs to industry leaders.

8oz 10oz 12oz 24oz White Glass Candle Holders with Lid

| Item number.     | SG88100                                                                   |  |  |
|------------------|---------------------------------------------------------------------------|--|--|
| Material         | glass candle jar                                                          |  |  |
| craft            | pressed glass candle jars                                                 |  |  |
| Sample time      | 1. 5 days if there is glass shape and size                                |  |  |
|                  | 2. 15 days, if you need new shapes and sizes glass                        |  |  |
| Packing          | The usual packing, 4 pieces in the inner box, 48 pieces box               |  |  |
| Product Capacity | 500,000 ~ 1,000,000 pieces per month                                      |  |  |
| Delivery time    | Within 35 days after sampling and order confirmed                         |  |  |
| Payment terms    | 30% deposit by T / T in advance and balance against copy of B / L         |  |  |
| Delivery         | By sea, by air, through express and shipping agent acceptable             |  |  |
|                  | 1. Home decorations glass candle jar from high quality                    |  |  |
| Product Features | 2. Suitable for use at hotel, home, etc.                                  |  |  |
|                  | 3. Meet the ASTM Test                                                     |  |  |
|                  |                                                                           |  |  |
|                  | 1. Various designs and sizes for selection                                |  |  |
|                  | 2 Any color painted, cool, plating, laser model Processing cutter         |  |  |
| For your choice  | 3. Special package as shrink film, color gift box, white gift box, etc.   |  |  |
|                  | 4. We have a professional workshop and warehouse for ensure delivery time |  |  |
|                  |                                                                           |  |  |
|                  |                                                                           |  |  |