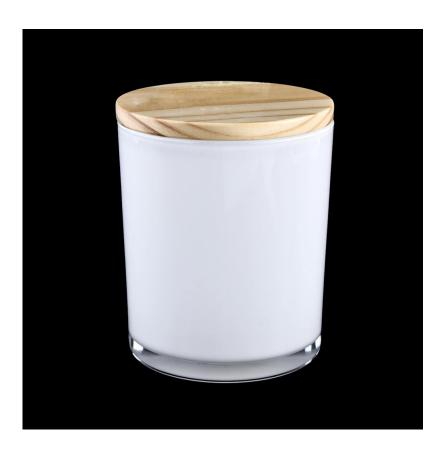

#### 8oz 10oz 12oz 24oz White Glass Candle Holders with Lid

Full volume 400±15ml, fit about 10oz wax

Custom designs and different sizes available

With our strong support, our customers are growing rapidly, from small labs to industry leaders.

8oz 10oz 12oz 24oz White Glass Candle Holders with Lid

| Item number.     | SG88100                                                                   |  |  |
|------------------|---------------------------------------------------------------------------|--|--|
| Material         | glass candle jar                                                          |  |  |
| craft            | pressed glass candle jars                                                 |  |  |
| Sample time      | 1. 5 days if there is glass shape and size                                |  |  |
|                  | 2. 15 days, if you need new shapes and sizes glass                        |  |  |
| Packing          | The usual packing, 4 pieces in the inner box, 48 pieces box               |  |  |
| Product Capacity | 500,000 ~ 1,000,000 pieces per month                                      |  |  |
| Delivery time    | Within 35 days after sampling and order confirmed                         |  |  |
| Payment terms    | 30% deposit by T / T in advance and balance against copy of B / L         |  |  |
| Delivery         | By sea, by air, through express and shipping agent acceptable             |  |  |
|                  | 1. Home decorations glass candle jar from high quality                    |  |  |
| Product Features | 2. Suitable for use at hotel, home, etc.                                  |  |  |
|                  | 3. Meet the ASTM Test                                                     |  |  |
|                  |                                                                           |  |  |
|                  | 1. Various designs and sizes for selection                                |  |  |
|                  | 2 Any color painted, cool, plating, laser model Processing cutter         |  |  |
| For your choice  | 3. Special package as shrink film, color gift box, white gift box, etc.   |  |  |
|                  | 4. We have a professional workshop and warehouse for ensure delivery time |  |  |
|                  |                                                                           |  |  |
|                  |                                                                           |  |  |