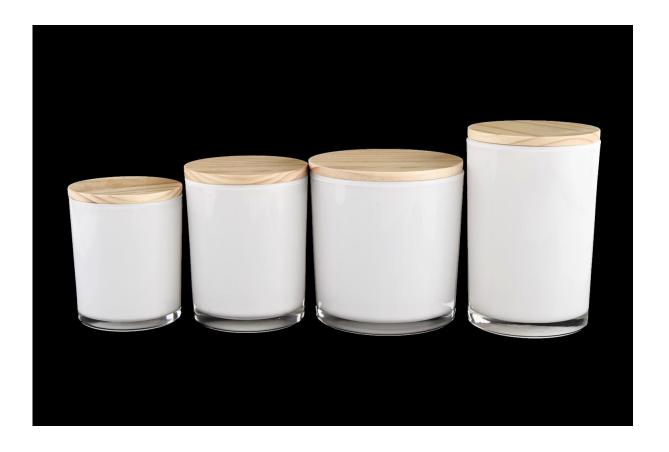

#### 8oz 10oz 12oz 24oz White Glass Candle Holders with Lid

Full volume 400±15ml, fit about 10oz wax

Custom designs and different sizes available

With our strong support, our customers are growing rapidly, from small labs to industry leaders.

8oz 10oz 12oz 24oz White Glass Candle Holders with Lid