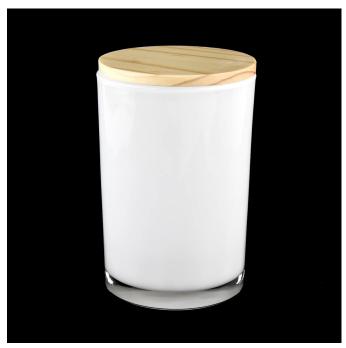

#### 8oz 10oz 12oz 24oz White Glass Candle Holders with Lid

Full volume 400±15ml, fit about 10oz wax

Custom designs and different sizes available

With our strong support, our customers are growing rapidly, from small labs to industry leaders.

8oz 10oz 12oz 24oz White Glass Candle Holders with Lid

| Item number.     | SG88100                                                                   |  |  |
|------------------|---------------------------------------------------------------------------|--|--|
| Material         | glass candle jar                                                          |  |  |
| craft            | pressed glass candle jars                                                 |  |  |
| Sample time      | 1. 5 days if there is glass shape and size                                |  |  |
|                  | 2. 15 days, if you need new shapes and sizes glass                        |  |  |
| Packing          | The usual packing, 4 pieces in the inner box, 48 pieces box               |  |  |
| Product Capacity | 500,000 ~ 1,000,000 pieces per month                                      |  |  |
| Delivery time    | Within 35 days after sampling and order confirmed                         |  |  |
| Payment terms    | 30% deposit by T / T in advance and balance against copy of B / L         |  |  |
| Delivery         | By sea, by air, through express and shipping agent acceptable             |  |  |
|                  | 1. Home decorations glass candle jar from high quality                    |  |  |
| Product Features | 2. Suitable for use at hotel, home, etc.                                  |  |  |
|                  | 3. Meet the ASTM Test                                                     |  |  |
|                  |                                                                           |  |  |
|                  | 1. Various designs and sizes for selection                                |  |  |
|                  | 2 Any color painted, cool, plating, laser model Processing cutter         |  |  |
| For your choice  | 3. Special package as shrink film, color gift box, white gift box, etc.   |  |  |
|                  | 4. We have a professional workshop and warehouse for ensure delivery time |  |  |
|                  |                                                                           |  |  |
|                  |                                                                           |  |  |