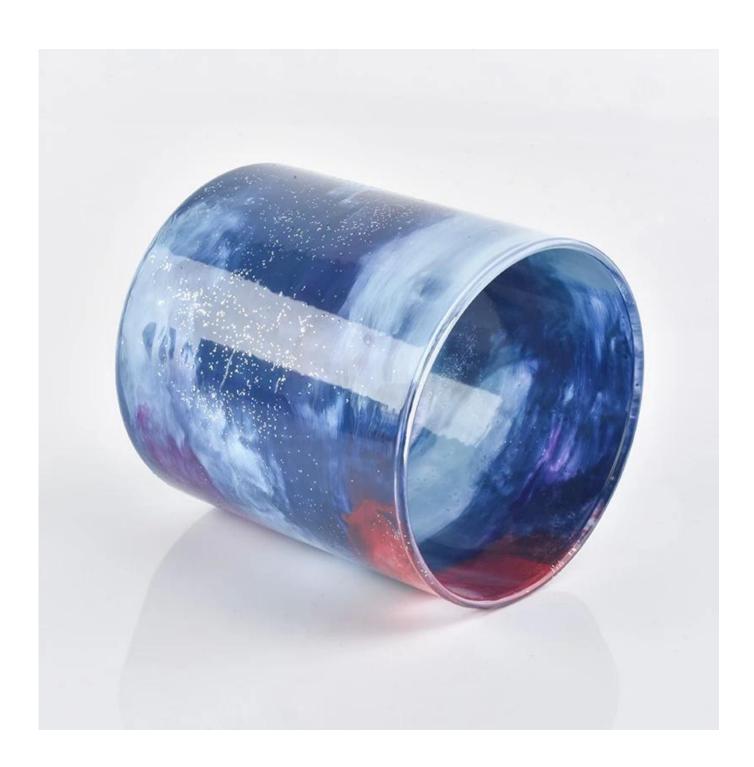

## 8oz 10oz 12oz Unique Glass Candle Holder with gold dust powder

| Element name     | 8oz 10oz 12oz Unique Glass Candle Holder with gold dust powder                                                                                                                                          |
|------------------|---------------------------------------------------------------------------------------------------------------------------------------------------------------------------------------------------------|
| Object number.   | SGLYP18122714                                                                                                                                                                                           |
| Size             | Top dia:92mm Bottom dia: 91mm Height: 103mm Weight:243g Capacity:540ml Other sizes: 5 ounces / 8 ounces / 10 ounces / 16 ounces are also available                                                      |
| Capacity         | 10oz 14oz 16oz etc. It's available                                                                                                                                                                      |
| Sampling time    | 1.5 days if the shape and size of the products exist 2.15 days if you need new shape and size of the products                                                                                           |
| Packaging        | 24pcs / 36pcs / 48pcs regular safety packing and so on For export carton with egg divider                                                                                                               |
| MOQ              | 3000pcs                                                                                                                                                                                                 |
| Delivery time    | Within 35 days after the order confirmed                                                                                                                                                                |
| Payment terms    | 30% deposit by T / T in advance, the balance after showing the copy of B / L $$                                                                                                                         |
| Product features | <ol> <li>High quality and competitive prices</li> <li>Testing FDA, SGS, LFGB etc.</li> <li>Eco Friendly</li> <li>It is widely aimed at Wedding, party, home, bars etc.</li> <li>Machine made</li> </ol> |