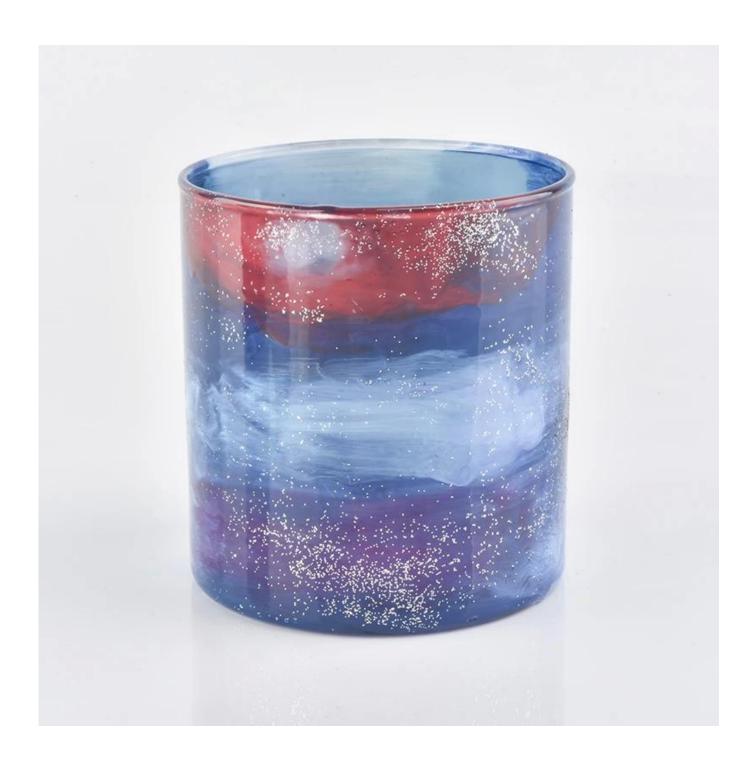

## 8oz 10oz 12oz Unique Glass Candle Holder with gold dust powder

| Element name     | 8oz 10oz 12oz Unique Glass Candle Holder with gold dust powder                                                                                                                                          |
|------------------|---------------------------------------------------------------------------------------------------------------------------------------------------------------------------------------------------------|
| Object number.   | SGLYP18122714                                                                                                                                                                                           |
| Size             | Top dia:92mm Bottom dia: 91mm Height: 103mm Weight:243g Capacity:540ml Other sizes: 5 ounces / 8 ounces / 10 ounces / 16 ounces are also available                                                      |
| Capacity         | 10oz 14oz 16oz etc. It's available                                                                                                                                                                      |
| Sampling time    | 1.5 days if the shape and size of the products exist 2.15 days if you need new shape and size of the products                                                                                           |
| Packaging        | 24pcs / 36pcs / 48pcs regular safety packing and so on For export carton with egg divider                                                                                                               |
| MOQ              | 3000pcs                                                                                                                                                                                                 |
| Delivery time    | Within 35 days after the order confirmed                                                                                                                                                                |
| Payment terms    | 30% deposit by T / T in advance, the balance after showing the copy of B / L $$                                                                                                                         |
| Product features | <ol> <li>High quality and competitive prices</li> <li>Testing FDA, SGS, LFGB etc.</li> <li>Eco Friendly</li> <li>It is widely aimed at Wedding, party, home, bars etc.</li> <li>Machine made</li> </ol> |