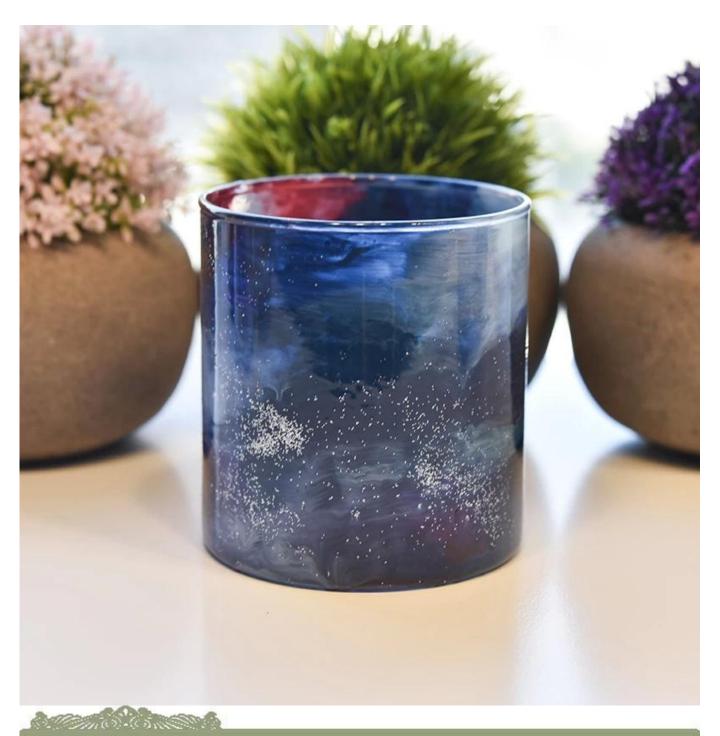

## 8oz 10oz 12oz Unique Glass Candle Holder with gold dust powder

| Element name     | 8oz 10oz 12oz Unique Glass Candle Holder with gold dust powder                                                                                                                                          |
|------------------|---------------------------------------------------------------------------------------------------------------------------------------------------------------------------------------------------------|
| Object number.   | SGLYP18122714                                                                                                                                                                                           |
| Size             | Top dia:92mm Bottom dia: 91mm Height: 103mm Weight:243g Capacity:540ml Other sizes: 5 ounces / 8 ounces / 10 ounces / 16 ounces are also available                                                      |
| Capacity         | 10oz 14oz 16oz etc. It's available                                                                                                                                                                      |
| Sampling time    | 1.5 days if the shape and size of the products exist 2.15 days if you need new shape and size of the products                                                                                           |
| Packaging        | 24pcs / 36pcs / 48pcs regular safety packing and so on For export carton with egg divider                                                                                                               |
| MOQ              | 3000pcs                                                                                                                                                                                                 |
| Delivery time    | Within 35 days after the order confirmed                                                                                                                                                                |
| Payment terms    | 30% deposit by T / T in advance, the balance after showing the copy of B / L $$                                                                                                                         |
| Product features | <ol> <li>High quality and competitive prices</li> <li>Testing FDA, SGS, LFGB etc.</li> <li>Eco Friendly</li> <li>It is widely aimed at Wedding, party, home, bars etc.</li> <li>Machine made</li> </ol> |