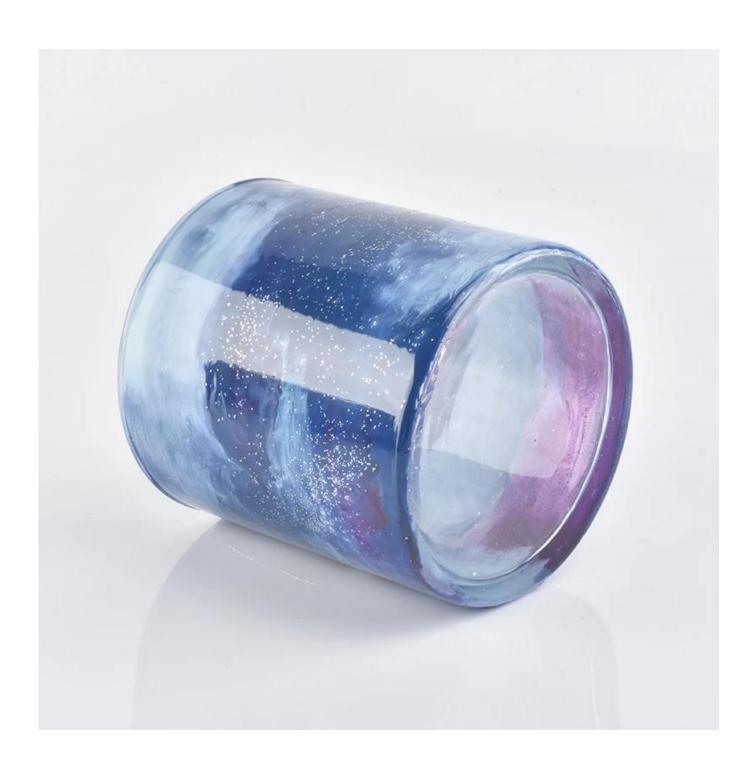

## 8oz 10oz 12oz Unique Glass Candle Holder with gold dust powder

| Element name     | 8oz 10oz 12oz Unique Glass Candle Holder with gold dust powder                                                                                                                                          |
|------------------|---------------------------------------------------------------------------------------------------------------------------------------------------------------------------------------------------------|
| Object number.   | SGLYP18122714                                                                                                                                                                                           |
| Size             | Top dia:92mm Bottom dia: 91mm Height: 103mm Weight:243g Capacity:540ml Other sizes: 5 ounces / 8 ounces / 10 ounces / 16 ounces are also available                                                      |
| Capacity         | 10oz 14oz 16oz etc. It's available                                                                                                                                                                      |
| Sampling time    | 1.5 days if the shape and size of the products exist 2.15 days if you need new shape and size of the products                                                                                           |
| Packaging        | 24pcs / 36pcs / 48pcs regular safety packing and so on For export carton with egg divider                                                                                                               |
| MOQ              | 3000pcs                                                                                                                                                                                                 |
| Delivery time    | Within 35 days after the order confirmed                                                                                                                                                                |
| Payment terms    | 30% deposit by T / T in advance, the balance after showing the copy of B / L $$                                                                                                                         |
| Product features | <ol> <li>High quality and competitive prices</li> <li>Testing FDA, SGS, LFGB etc.</li> <li>Eco Friendly</li> <li>It is widely aimed at Wedding, party, home, bars etc.</li> <li>Machine made</li> </ol> |