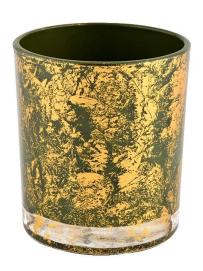

Top dia:80mm
Bottom dia:74mm
Height:90mm
Weight:303g
Capacity:290ml
MOO: 3000 pcs

Capacity:290ml
MOQ: 3000 pcs
8 oz 10 oz 12oz do varies color from Sunny

Glassware

Custom designs and different sizes available