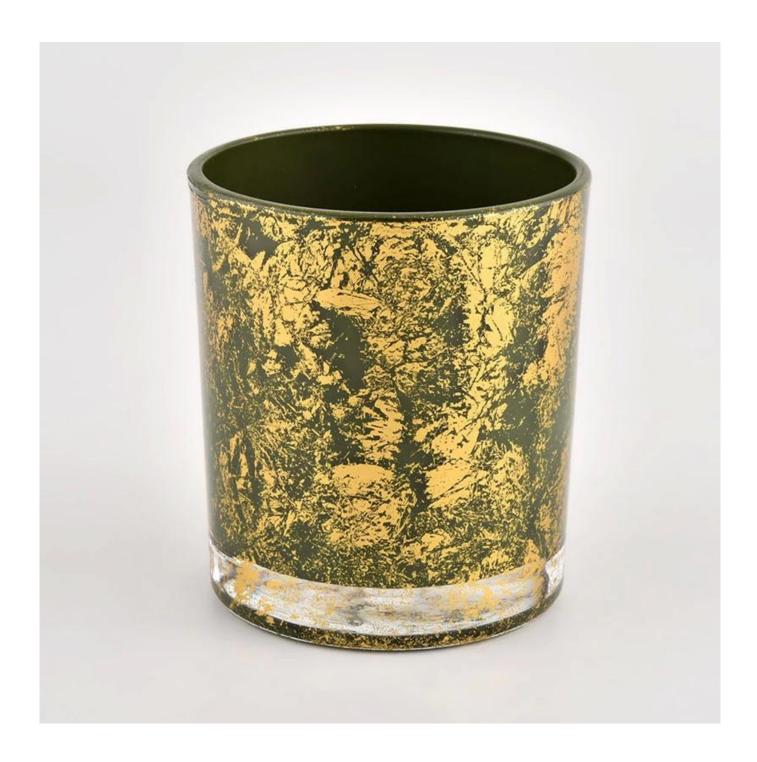

## 8oz 10oz custom color decorative luxury glass jar with golden

Why Choose Sunny Glassware

- Upmost dedication to design, never compression on quality
- Sunny Glassware strictly protect the customers' designs, all the newly designed items from us haven't been copied in three years.
- Product quality is the major focus in Sunny Glassware. Sunny Glassware once demolished 80,000 pcs of glass vessel with barely visible blemish.

Top dia:80mm
Bottom dia:74mm
Height:90mm
Weight:303g
Capacity:290ml
MOO: 3000 pcs

Capacity:290ml
MOQ: 3000 pcs
8 oz 10 oz 12oz do varies color from Sunny

Glassware

Custom designs and different sizes available