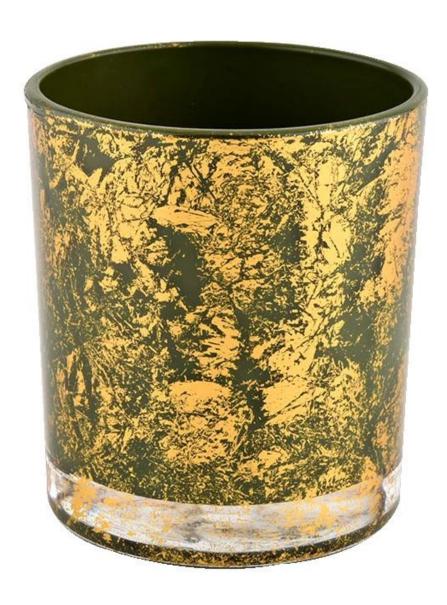

## 8oz 10oz custom color decorative luxury glass jar with golden

Why Choose Sunny Glassware

- Upmost dedication to design, never compression on quality
- Sunny Glassware strictly protect the customers' designs, all the newly designed items from us haven't been copied in three years.
- Product quality is the major focus in Sunny Glassware. Sunny Glassware once demolished 80,000 pcs of glass vessel with barely visible blemish.

Top dia:80mm
Bottom dia:74mm
Height:90mm
Weight:303g
Capacity:290ml
MOO: 3000 pcs

Capacity:290ml
MOQ: 3000 pcs
8 oz 10 oz 12oz do varies color from Sunny

Glassware

Custom designs and different sizes available