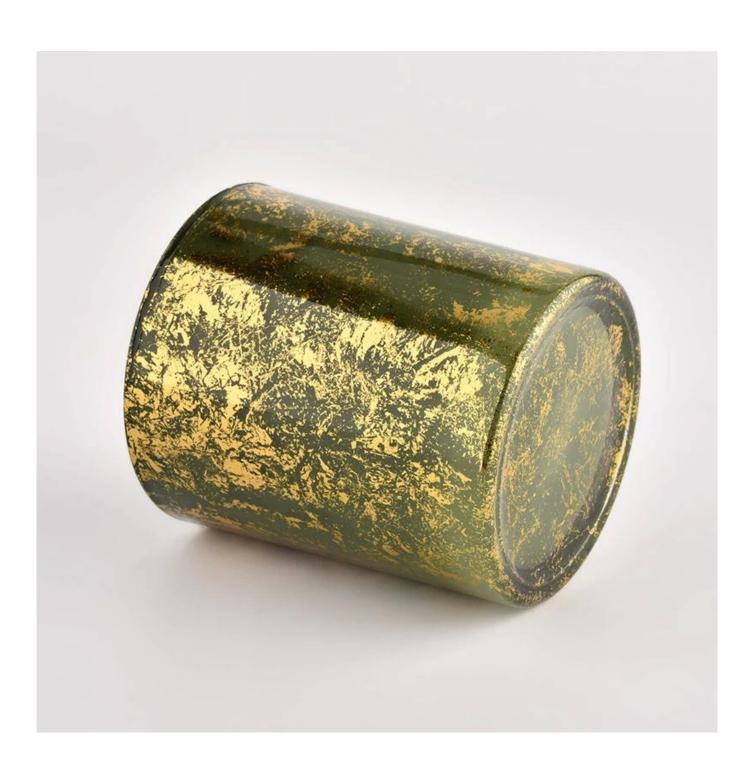

## 8oz 10oz custom color decorative luxury glass jar with golden

Why Choose Sunny Glassware

- Upmost dedication to design, never compression on quality
- Sunny Glassware strictly protect the customers' designs, all the newly designed items from us haven't been copied in three years.
- Product quality is the major focus in Sunny Glassware. Sunny Glassware once demolished 80,000 pcs of glass vessel with barely visible blemish.

Top dia:80mm
Bottom dia:74mm
Height:90mm
Weight:303g
Capacity:290ml
MOO: 3000 pcs

Capacity:290ml
MOQ: 3000 pcs
8 oz 10 oz 12oz do varies color from Sunny

Glassware

Custom designs and different sizes available