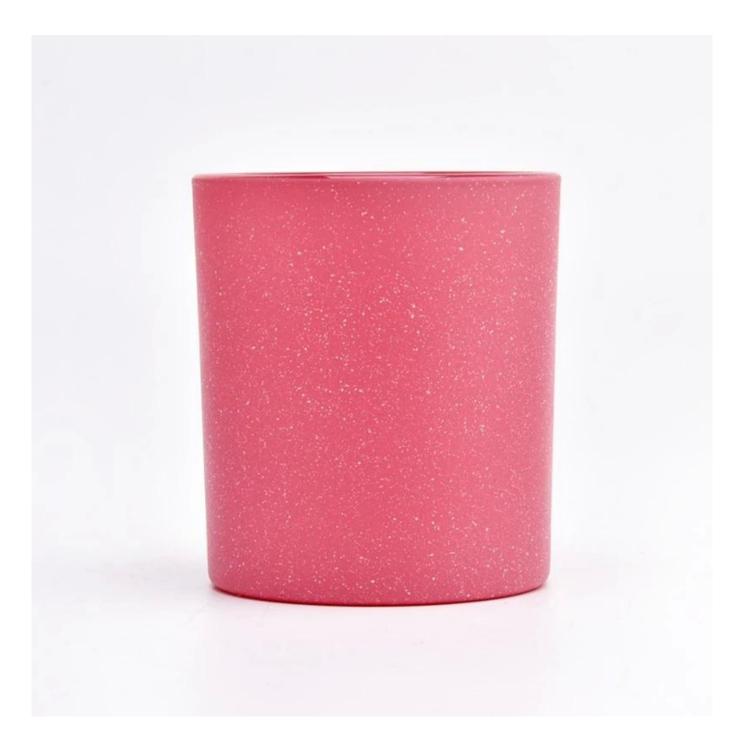

#### 8oz 10oz luxury pink solid glass candle jars suppliers

#### Candle Jars Description

| Item no     | SGZT22090114                                                |  |  |  |
|-------------|-------------------------------------------------------------|--|--|--|
| Material    | glass candle jar                                            |  |  |  |
| craft       | pressed glass candle jars                                   |  |  |  |
| Sample time | 1. 5 days if there is glass shape and size                  |  |  |  |
|             | 2. 15 days, if you need new shapes and sizes glass          |  |  |  |
| Packing     | The usual packing, 4 pieces in the inner box, 48 pieces box |  |  |  |
| Product     | 500,000 ~ 1,000,000 pieces per month                        |  |  |  |
| Capacity    |                                                             |  |  |  |