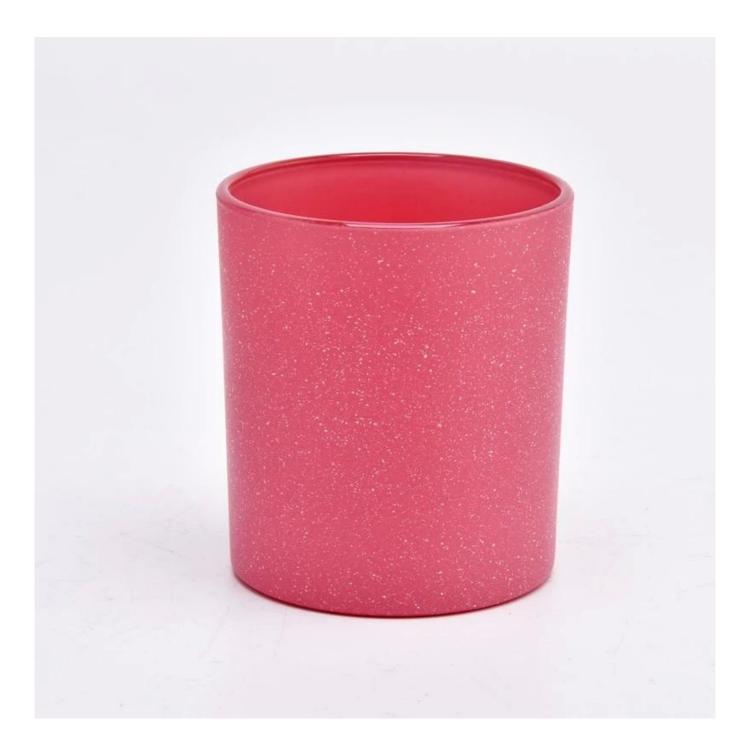

#### 8oz 10oz luxury pink solid glass candle jars suppliers

#### Candle Jars Description

| Item no     | SGZT22090114                                                |  |  |  |
|-------------|-------------------------------------------------------------|--|--|--|
| Material    | glass candle jar                                            |  |  |  |
| craft       | pressed glass candle jars                                   |  |  |  |
| Sample time | 1. 5 days if there is glass shape and size                  |  |  |  |
|             | 2. 15 days, if you need new shapes and sizes glass          |  |  |  |
| Packing     | The usual packing, 4 pieces in the inner box, 48 pieces box |  |  |  |
| Product     | 500,000 ~ 1,000,000 pieces per month                        |  |  |  |
| Capacity    |                                                             |  |  |  |