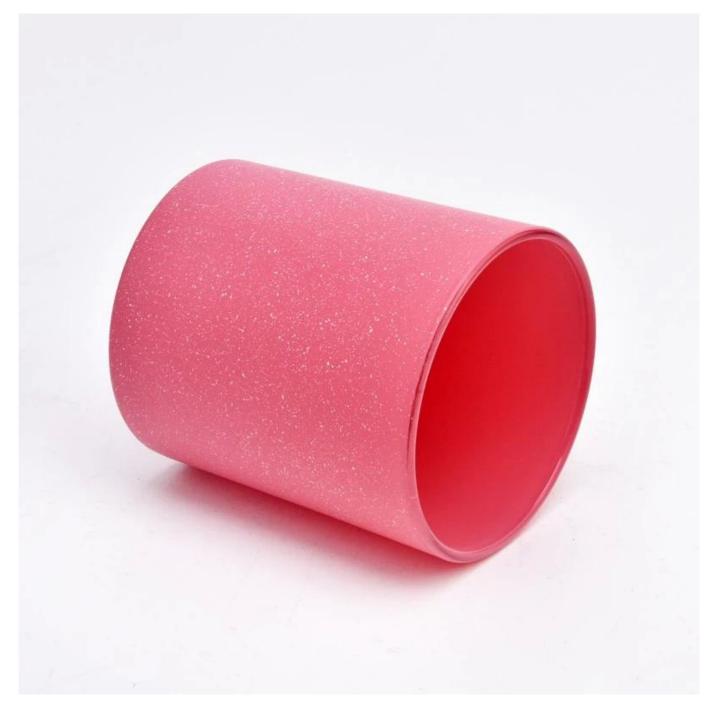

#### 8oz 10oz luxury pink solid glass candle jars suppliers

#### Candle Jars Description

| Item no     | SGZT22090114                                                |  |  |  |
|-------------|-------------------------------------------------------------|--|--|--|
| Material    | glass candle jar                                            |  |  |  |
| craft       | pressed glass candle jars                                   |  |  |  |
| Sample time | 1. 5 days if there is glass shape and size                  |  |  |  |
|             | 2. 15 days, if you need new shapes and sizes glass          |  |  |  |
| Packing     | The usual packing, 4 pieces in the inner box, 48 pieces box |  |  |  |
| Product     | 500,000 ~ 1,000,000 pieces per month                        |  |  |  |
| Capacity    |                                                             |  |  |  |