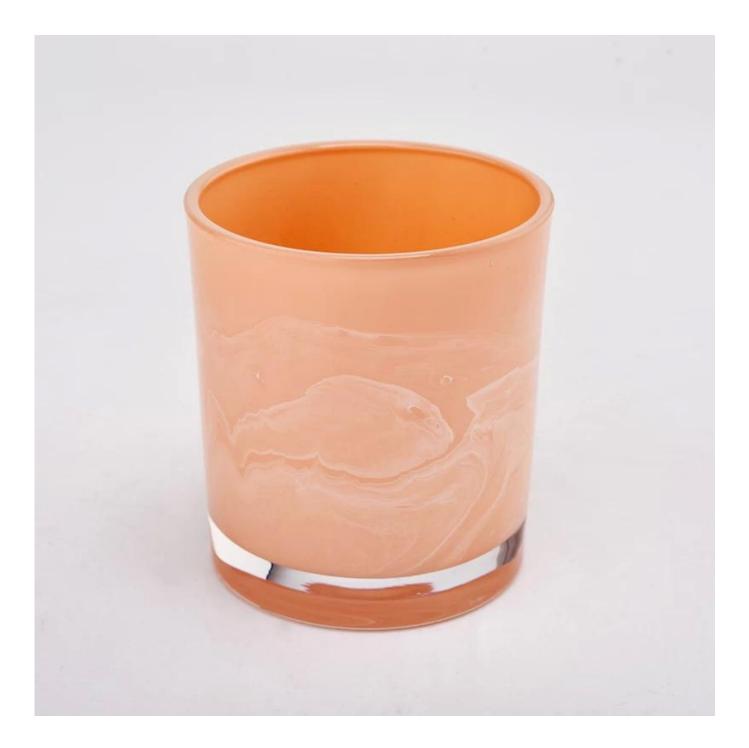

# 8oz 300ml marble colored glass candle vessel luxury candle Jar

Why Choose <u>Sunny Glassware</u>

- Upmost dedication to design, never compression on quality
- <u>Sunny Glassware</u> strictly protect the customers' designs, all the newly designed items from us haven't been copied in three years.
- Product quality is the major focus in Sunny Glassware. <u>Sunny Glassware</u> once demolished 80,000 pcs of glass vessel with barely visible blemish.

| product<br>name   | 8oz 300ml marble colored glass candle vessel luxury candle Jar                                                       |  |  |
|-------------------|----------------------------------------------------------------------------------------------------------------------|--|--|
| Sample<br>time    | <ol> <li>5 days if there is glass shape and size</li> <li>15 days, if you need new shapes and sizes glass</li> </ol> |  |  |
| Measure           | Item No.: SGZT22070605<br>Top dia:80mm<br>Bottom dia:74mm<br>Height:90mm<br>Weight:303g<br>Capacity:290ml            |  |  |
| Packing           | Normal packing,Individual gift box, PVC box, window box, color box, white box, etc                                   |  |  |
| Delivery<br>time  | Within 35 days after the sample and order confirmed                                                                  |  |  |
| Payment<br>term   | 30% deposit by T/T in advance and the balance against the copy of B/L                                                |  |  |
| Shipment          | By sea,by air,by Express and your shipping agent is acceptable                                                       |  |  |
| Usage<br>Occasion | Home decor,Wedding Decoration,Wedding Favors,Decoration enhancement,                                                 |  |  |