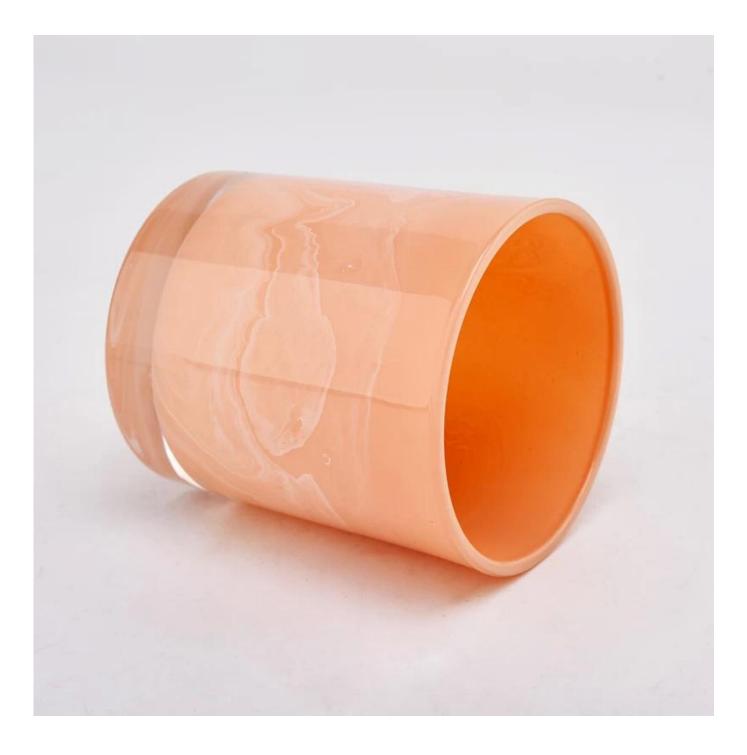

# 8oz 300ml marble colored glass candle vessel luxury candle Jar

Why Choose <u>Sunny Glassware</u>

- Upmost dedication to design, never compression on quality
- <u>Sunny Glassware</u> strictly protect the customers' designs, all the newly designed items from us haven't been copied in three years.
- Product quality is the major focus in Sunny Glassware. <u>Sunny Glassware</u> once demolished 80,000 pcs of glass vessel with barely visible blemish.

| product<br>name   | 8oz 300ml marble colored glass candle vessel luxury candle Jar                                                       |  |  |
|-------------------|----------------------------------------------------------------------------------------------------------------------|--|--|
| Sample<br>time    | <ol> <li>5 days if there is glass shape and size</li> <li>15 days, if you need new shapes and sizes glass</li> </ol> |  |  |
| Measure           | Item No.: SGZT22070605<br>Top dia:80mm<br>Bottom dia:74mm<br>Height:90mm<br>Weight:303g<br>Capacity:290ml            |  |  |
| Packing           | Normal packing,Individual gift box, PVC box, window box, color box, white box, etc                                   |  |  |
| Delivery<br>time  | Within 35 days after the sample and order confirmed                                                                  |  |  |
| Payment<br>term   | 30% deposit by T/T in advance and the balance against the copy of B/L                                                |  |  |
| Shipment          | By sea,by air,by Express and your shipping agent is acceptable                                                       |  |  |
| Usage<br>Occasion | Home decor,Wedding Decoration,Wedding Favors,Decoration enhancement,                                                 |  |  |