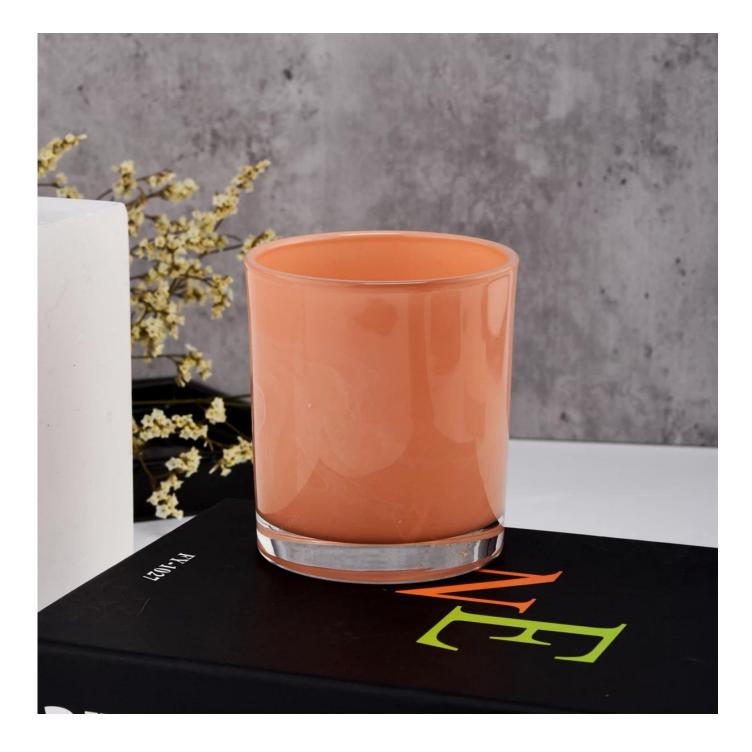

| product<br>name   | 8oz 300ml marble colored glass candle vessel luxury candle Jar                                                       |  |  |
|-------------------|----------------------------------------------------------------------------------------------------------------------|--|--|
| Sample<br>time    | <ol> <li>5 days if there is glass shape and size</li> <li>15 days, if you need new shapes and sizes glass</li> </ol> |  |  |
| Measure           | Item No.: SGZT22070605<br>Top dia:80mm<br>Bottom dia:74mm<br>Height:90mm<br>Weight:303g<br>Capacity:290ml            |  |  |
| Packing           | Normal packing,Individual gift box, PVC box, window box, color box, white box, etc                                   |  |  |
| Delivery<br>time  | Within 35 days after the sample and order confirmed                                                                  |  |  |
| Payment<br>term   | 30% deposit by T/T in advance and the balance against the copy of B/L                                                |  |  |
| Shipment          | By sea,by air,by Express and your shipping agent is acceptable                                                       |  |  |
| Usage<br>Occasion | Home decor,Wedding Decoration,Wedding Favors,Decoration enhancement,                                                 |  |  |