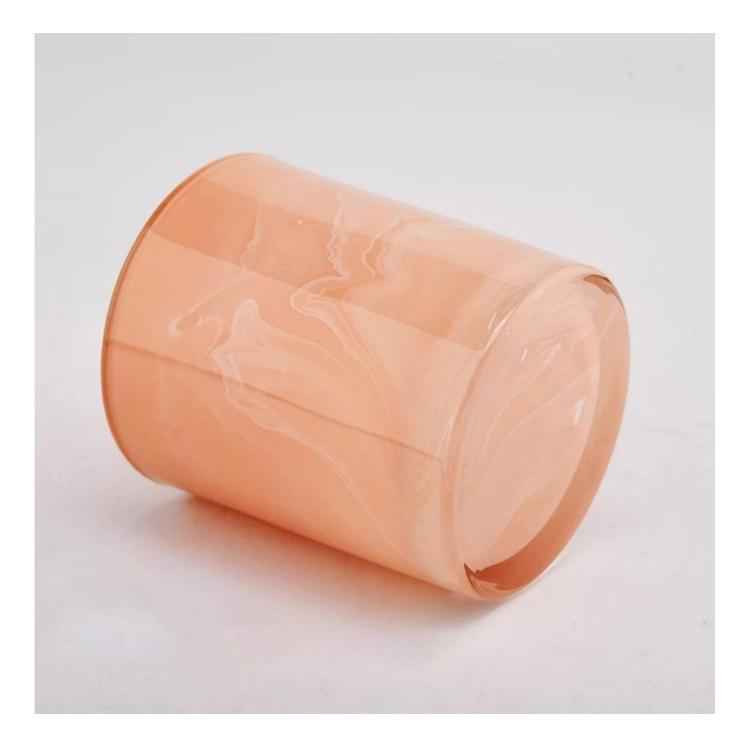

| product<br>name   | 8oz 300ml marble colored glass candle vessel luxury candle Jar                                                       |  |  |
|-------------------|----------------------------------------------------------------------------------------------------------------------|--|--|
| Sample<br>time    | <ol> <li>5 days if there is glass shape and size</li> <li>15 days, if you need new shapes and sizes glass</li> </ol> |  |  |
| Measure           | Item No.: SGZT22070605<br>Top dia:80mm<br>Bottom dia:74mm<br>Height:90mm<br>Weight:303g<br>Capacity:290ml            |  |  |
| Packing           | Normal packing,Individual gift box, PVC box, window box, color box, white box, etc                                   |  |  |
| Delivery<br>time  | Within 35 days after the sample and order confirmed                                                                  |  |  |
| Payment<br>term   | 30% deposit by T/T in advance and the balance against the copy of B/L                                                |  |  |
| Shipment          | By sea,by air,by Express and your shipping agent is acceptable                                                       |  |  |
| Usage<br>Occasion | Home decor,Wedding Decoration,Wedding Favors,Decoration enhancement,                                                 |  |  |