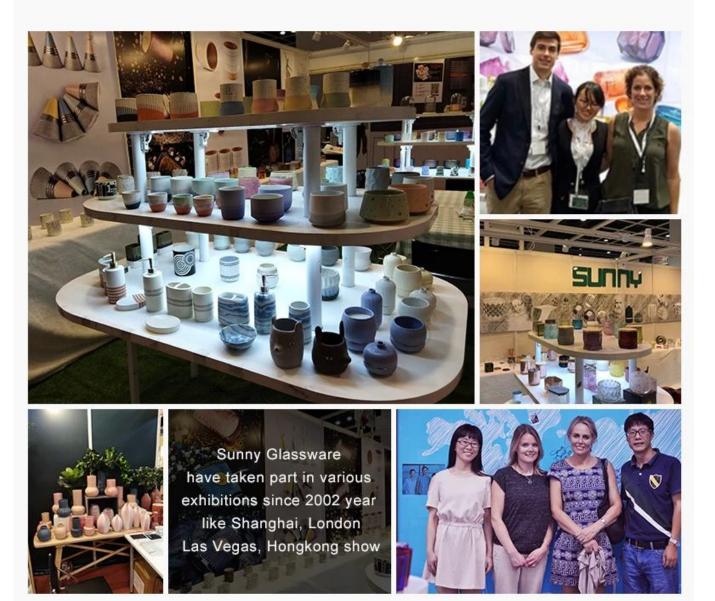

### Sample room and Trade show

# TRADESHOW

Favorable comment

| L*********       | Supplier Service: | Very satisfied (5 stars)                                                                                                                                          | 24 Feb 2022    |
|------------------|-------------------|-------------------------------------------------------------------------------------------------------------------------------------------------------------------|----------------|
| United States    | On-time Shipment: | Very satisfied (5 stars)                                                                                                                                          |                |
|                  |                   | 300ml inside spraying cylinder glass candle jars whol                                                                                                             |                |
|                  |                   | ****                                                                                                                                                              |                |
|                  |                   | Sunny Glassware provide an excellent service and high class products.                                                                                             | r\$ 0          |
| A*********C      | Supplier Service: | Very satisfied (5 stars)                                                                                                                                          | 25 Jan 202     |
| Australia        | On-time Shipment: | Very satisfied (5 stars)                                                                                                                                          |                |
|                  |                   | Matte Black Glass Candle Jar With Lids                                                                                                                            |                |
|                  | Π                 | ****                                                                                                                                                              |                |
|                  |                   | The samples were well packaged and the quality of the jars are perfect exactly wh<br>at I was hoping they would look like from seeing pictures from the supplier. | 13 0           |
| 9******          | Supplier Service: | Very satisfied (5 stars)                                                                                                                                          | 10 Jan 202     |
| New Zealand      | On-time Shipment: | Very satisfied (5 stars)                                                                                                                                          |                |
|                  |                   | colorful iridescent white 10oz glass candle jars whole                                                                                                            |                |
|                  |                   | ****                                                                                                                                                              |                |
|                  |                   | Thank You.                                                                                                                                                        | <del>0</del> ک |
| S*******         | Supplier Service: | Very satisfied (5 stars)                                                                                                                                          | 30 Oct 2019    |
| Hong Kong S.A.R. | On-time Shipment: | Very satisfied (5 stars)                                                                                                                                          |                |
|                  | 27.4              | glass bottle                                                                                                                                                      |                |
|                  | R.S               | ****                                                                                                                                                              |                |
|                  | -                 | Really satisfied with the quality of the bulk bottles                                                                                                             | <u>ت</u> 0     |