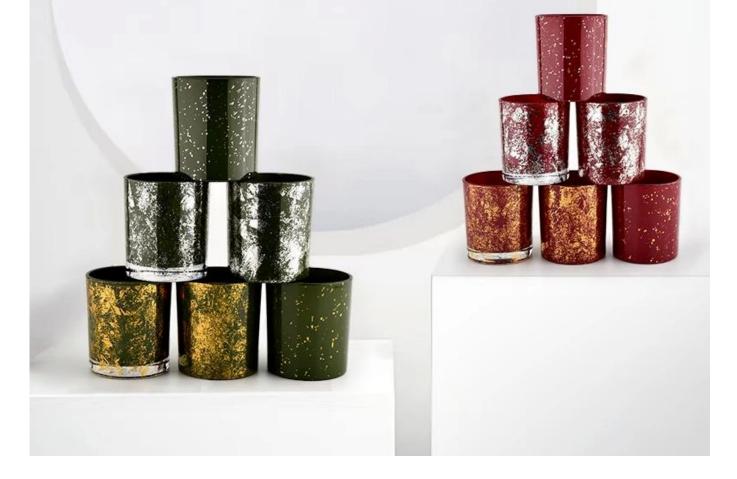

We get your ideas becoming creative fragrance products and sell them very well in the local market.

product description

Add a touch of luxury to your candle collection with <u>Sunny Glassware</u> luxury <u>green glass candle vessel</u>. The white trim on the outside of the glass gives the glass a bright speckled effect. Adds beautiful contrast and depth to the exterior's green finish, which, once lit, reflects a soft, charming glow.