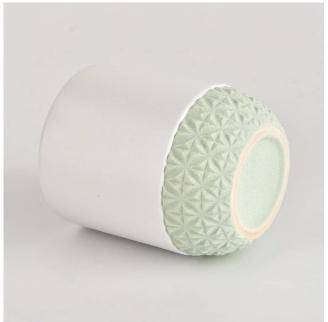

## MATCHING

It is suitable to be placed on the dining table and room, and the delicate and exquisite design is suitable for different styles of living room.

Candle Jar Description

#### Flexible size design allows your market to grow rapidly

Item name□SGMK21102722

Top dia: 77mm Bottom dia: 74mm Height: 93mm Weight: 254g Capacity: 278ml MOQ:3,000PCS

Custom designs and different sizes available  $% \left\{ \left\{ 1\right\} \right\} =\left\{ 1\right\} =\left\{ 1\right\}$ 