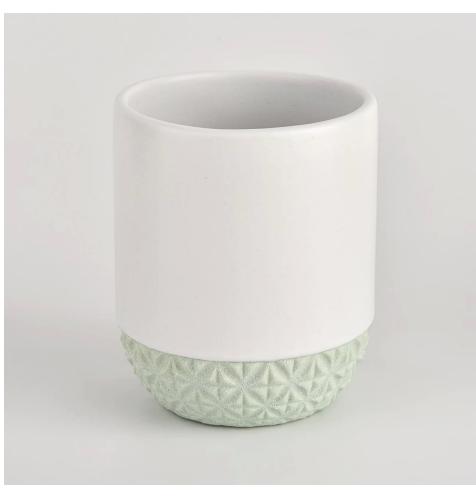

#### Flexible size design allows your market to grow rapidly

Item name□SGMK21102722

Top dia: 77mm Bottom dia: 74mm Height: 93mm Weight: 254g Capacity: 278ml MOQ:3,000PCS

Custom designs and different sizes available  $% \left\{ \left\{ 1\right\} \right\} =\left\{ 1\right\} =\left\{ 1\right\}$ 