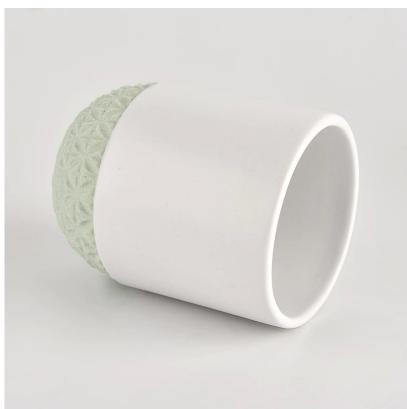

## MATCHING

It is suitable to be placed on the dining table and room, and the delicate and exquisite design is suitable for different styles of living room.

Candle Jar Description

#### Flexible size design allows your market to grow rapidly

Item name□SGMK21102722

Top dia: 77mm Bottom dia: 74mm Height: 93mm Weight: 254g Capacity: 278ml MOQ:3,000PCS

Custom designs and different sizes available  $% \left\{ \left\{ 1\right\} \right\} =\left\{ 1\right\} =\left\{ 1\right\}$ 