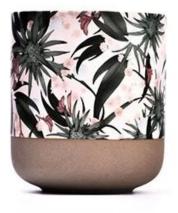

## $P_{ m roduct\,images}$

8oz ceramic candle jars with sandy brush bottom SGMK23050615 Top dia: 88mm Bottom dia: 50mm Height: 100mm Weight: 370g Capacity: 415ml

Contact Michelle directly if you want to do any kind of candle jars,email sales30@sunnyglassware.com