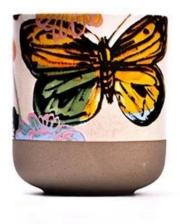

## $P_{ m roduct\,images}$

8oz ceramic candle jars with sandy brush bottom SGMK23050615 Top dia: 88mm Bottom dia: 50mm Height: 100mm Weight: 370g Capacity: 415ml

Contact Michelle directly if you want to do any kind of candle jars,email sales30@sunnyglassware.com