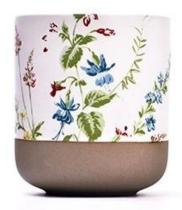

## $P_{ m roduct\,images}$

8oz ceramic candle jars with sandy brush bottom SGMK23050615 Top dia: 88mm Bottom dia: 50mm Height: 100mm Weight: 370g Capacity: 415ml

Contact Michelle directly if you want to do any kind of candle jars,email sales30@sunnyglassware.com