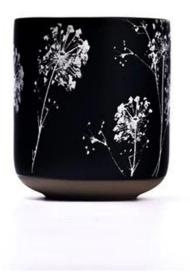

## $P_{ m roduct\,images}$

8oz ceramic candle jars with sandy brush bottom SGMK23050615 Top dia: 88mm Bottom dia: 50mm Height: 100mm Weight: 370g Capacity: 415ml

Contact Michelle directly if you want to do any kind of candle jars,email sales30@sunnyglassware.com