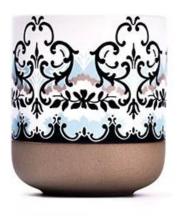

## $P_{ m roduct\,images}$

8oz ceramic candle jars with sandy brush bottom SGMK23050615 Top dia: 88mm Bottom dia: 50mm Height: 100mm Weight: 370g Capacity: 415ml

Contact Michelle directly if you want to do any kind of candle jars,email sales30@sunnyglassware.com