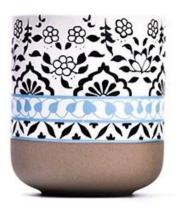

## $P_{ m roduct\,images}$

8oz ceramic candle jars with sandy brush bottom SGMK23050615 Top dia: 88mm Bottom dia: 50mm Height: 100mm Weight: 370g Capacity: 415ml

Contact Michelle directly if you want to do any kind of candle jars,email sales30@sunnyglassware.com