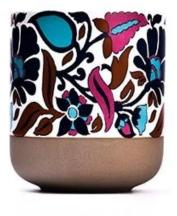

## $P_{ m roduct\,images}$

8oz ceramic candle jars with sandy brush bottom SGMK23050615 Top dia: 88mm Bottom dia: 50mm Height: 100mm Weight: 370g Capacity: 415ml

Contact Michelle directly if you want to do any kind of candle jars,email sales30@sunnyglassware.com