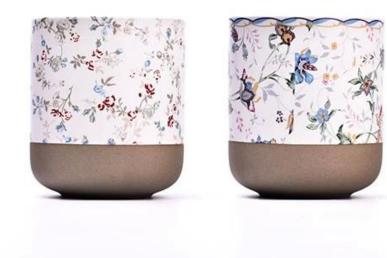

## $P_{ m roduct\,images}$

8oz ceramic candle jars with sandy brush bottom SGMK23050615 Top dia: 88mm Bottom dia: 50mm Height: 100mm Weight: 370g Capacity: 415ml

Contact Michelle directly if you want to do any kind of candle jars,email sales30@sunnyglassware.com