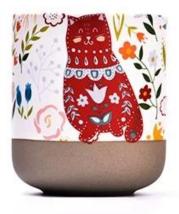

## $P_{ m roduct\,images}$

8oz ceramic candle jars with sandy brush bottom SGMK23050615 Top dia: 88mm Bottom dia: 50mm Height: 100mm Weight: 370g Capacity: 415ml

Contact Michelle directly if you want to do any kind of candle jars,email sales30@sunnyglassware.com