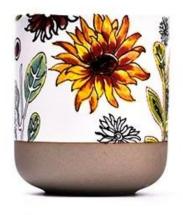

## $P_{ m roduct\,images}$

8oz ceramic candle jars with sandy brush bottom SGMK23050615 Top dia: 88mm Bottom dia: 50mm Height: 100mm Weight: 370g Capacity: 415ml

Contact Michelle directly if you want to do any kind of candle jars,email sales30@sunnyglassware.com