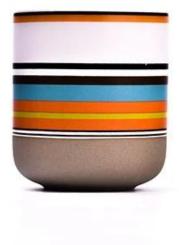

## $P_{ m roduct\,images}$

8oz ceramic candle jars with sandy brush bottom SGMK23050615 Top dia: 88mm Bottom dia: 50mm Height: 100mm Weight: 370g Capacity: 415ml

Contact Michelle directly if you want to do any kind of candle jars,email sales30@sunnyglassware.com