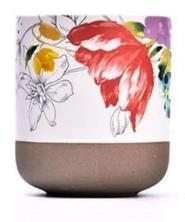

## $P_{ m roduct\,images}$

8oz ceramic candle jars with sandy brush bottom SGMK23050615 Top dia: 88mm Bottom dia: 50mm Height: 100mm Weight: 370g Capacity: 415ml

Contact Michelle directly if you want to do any kind of candle jars,email sales30@sunnyglassware.com