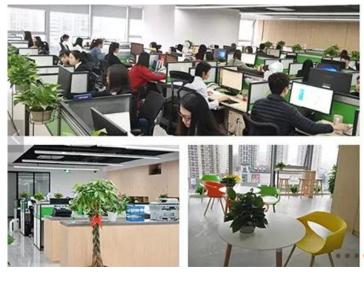

#### Candle Jars Description

**Size:** 81mm\*98mm

This new series comes with two different colors on outside and inside. The glass size is good for holding about 8 oz wax.

Candle accessaries

Team and Office