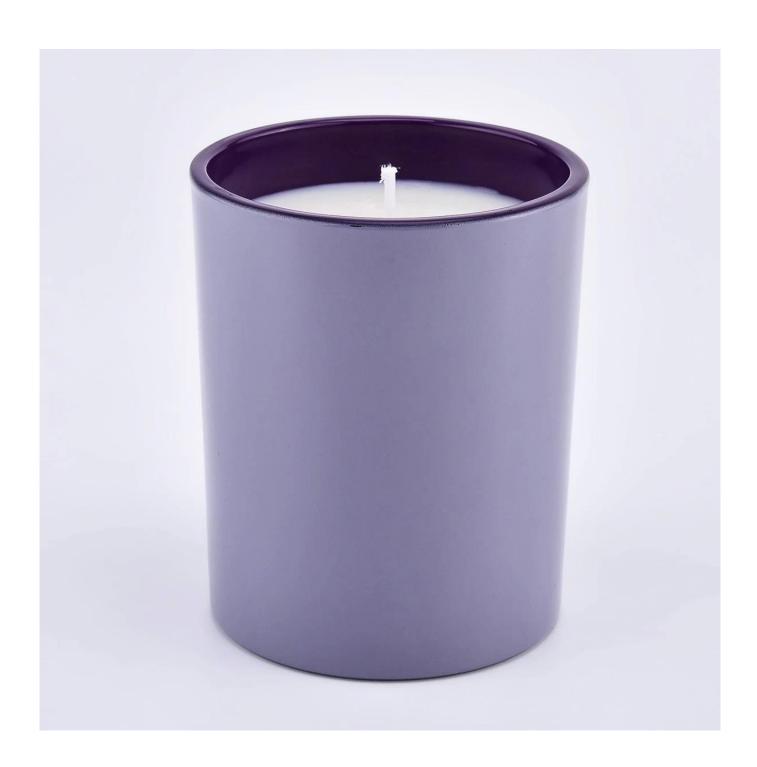

#### Candle Jars Description

**Size:** 81mm\*98mm

This new series comes with two different colors on outside and inside. The glass size is good for holding about 8 oz wax.

Candle accessaries

Team and Office