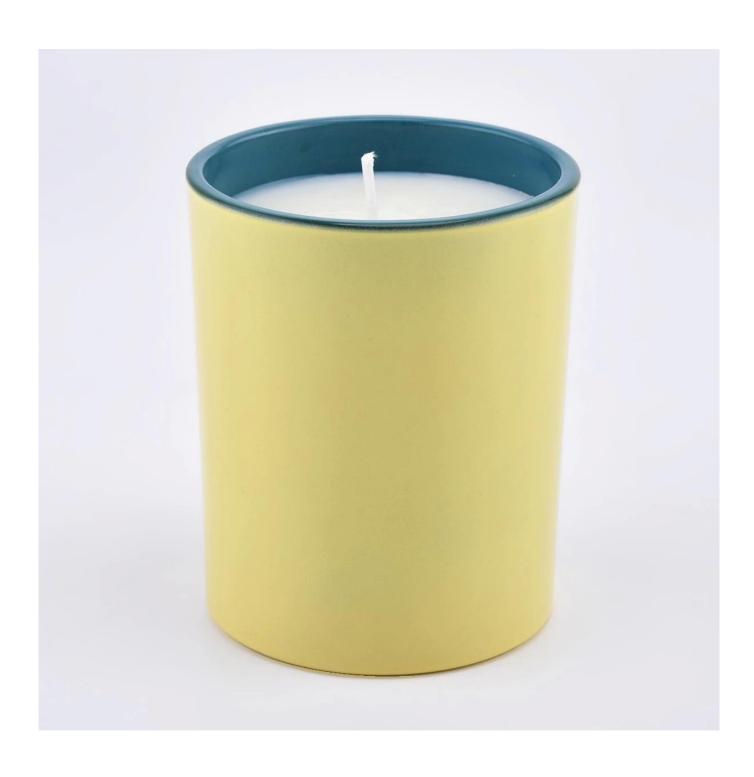

#### Candle Jars Description

**Size:** 81mm\*98mm

This new series comes with two different colors on outside and inside. The glass size is good for holding about 8 oz wax.

Candle accessaries

Team and Office