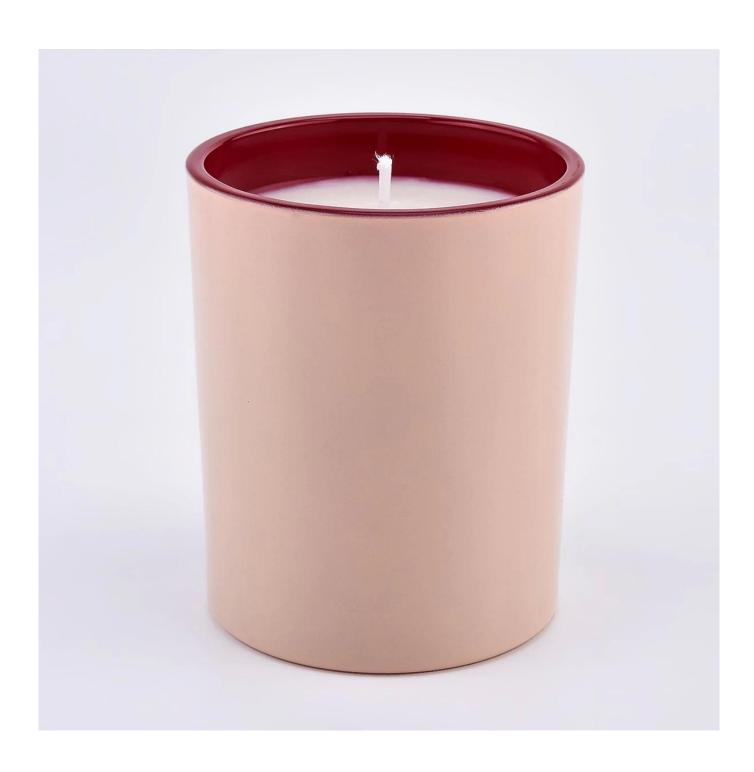

#### Candle Jars Description

**Size:** 81mm\*98mm

This new series comes with two different colors on outside and inside. The glass size is good for holding about 8 oz wax.

Candle accessaries

Team and Office