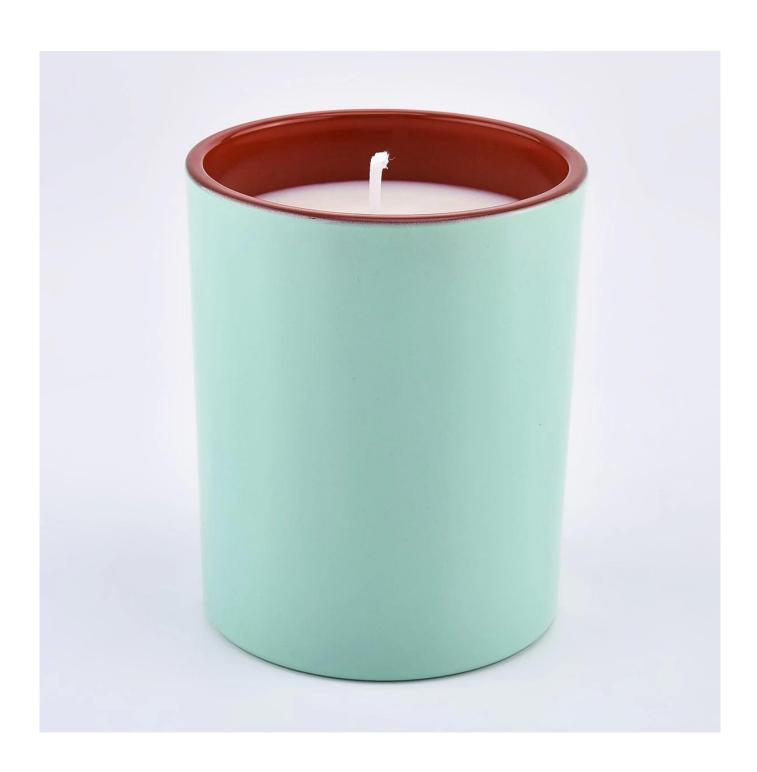

#### Candle Jars Description

**Size:** 81mm\*98mm

This new series comes with two different colors on outside and inside. The glass size is good for holding about 8 oz wax.

Candle accessaries

Team and Office