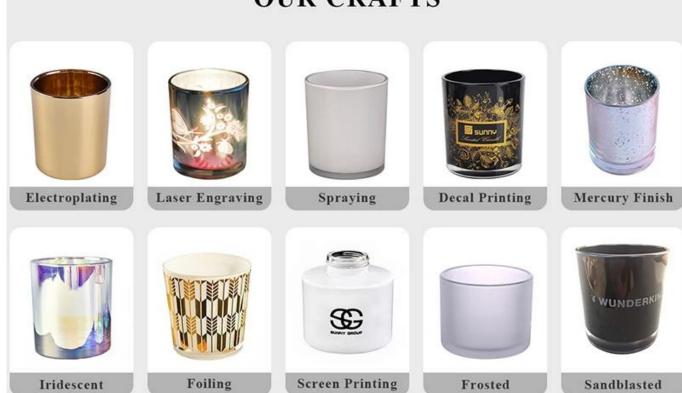

, all the newly designed items from us haven't been copied in three years.
- Product quality is the major focus in Sunny Glassware. Sunny Glassware once demolished 80,000 pcs of glass vessel with barely visible blemish.

#### Candle Jars Description

**Size:** 81mm\*98mm

This new series comes with two different colors on outside and inside. The glass size is good for holding about 8 oz wax.













Candle accessaries





Team and Office





#### Factory Show



#### **FACTORY**

There are about 20000 square meters in our factory which was built in 1992 year; Superior quality and high efficiency can be guranteed.





## **PROCESS CRAFTS**







2. Melting



3. Cutting



4. Filling



5. Molding



6. Polishing



7. Annealing



8. Inspecting



9. Packing

#### **OUR CRAFTS**



#### Packing & Shipping

### **Different From The Peer**

Own professional shipping company( Shenzhen Sunny Worldwide logistics)



20+ years freight history and WCA members.



# **PACKING**









Certificates



#### Sample Room and Trade Show

<u>Sunny Glassware</u> present more than 5,000 items at Shenzhen sample room for a widely selection. it won a great cust omer evaluation. Welcome to Shenzhen office! The picture as following is only one part of our Owned design <u>candle</u> <u>holders</u>, Welcome to Shenzhen office to find your favorites, it will bring you a big surprise becasue it's hard to find another supplier like this in China.

# SAMPLE ROOM\_









#### **EXHIBITION**