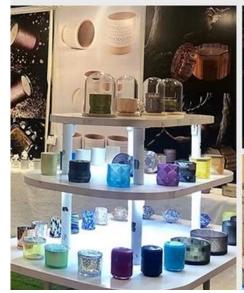

#### Candle Jars Description

**Size:** 81mm\*98mm

This new series comes with two different colors on outside and inside. The glass size is good for holding about 8 oz wax.

Candle accessaries

Team and Office