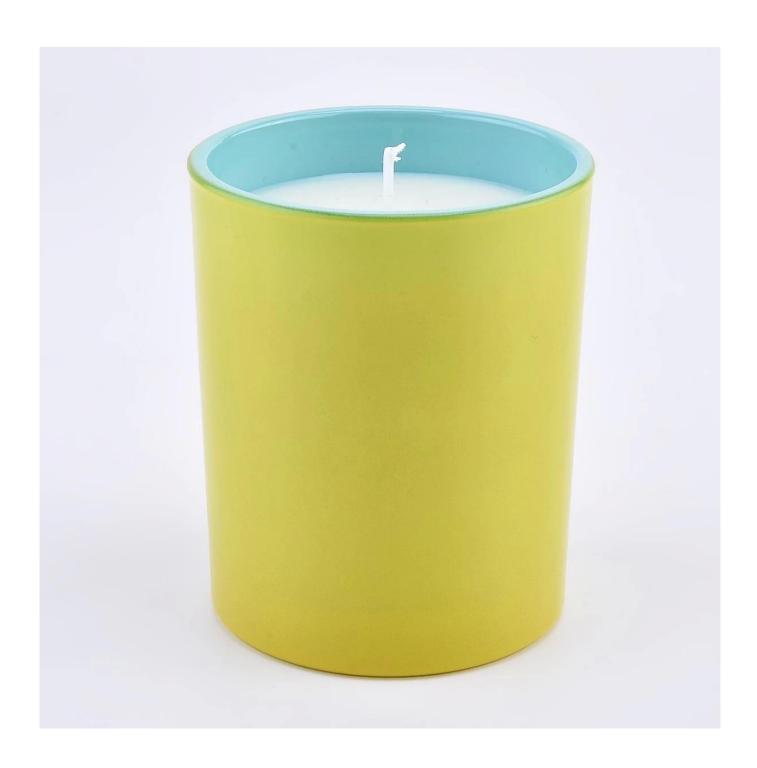

#### Candle Jars Description

**Size:** 81mm\*98mm

This new series comes with two different colors on outside and inside. The glass size is good for holding about 8 oz wax.

Candle accessaries

Team and Office