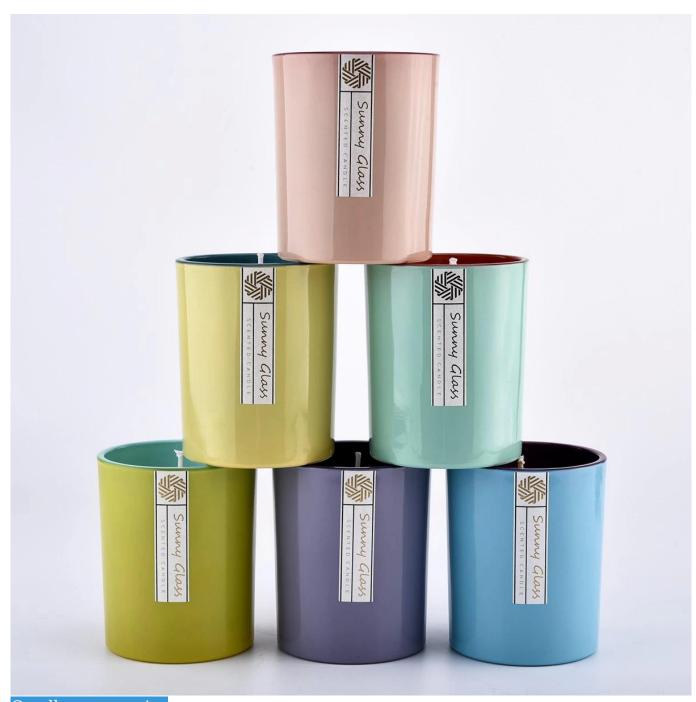

#### Candle Jars Description

**Size:** 81mm\*98mm

This new series comes with two different colors on outside and inside. The glass size is good for holding about 8 oz wax.

Candle accessaries

Team and Office