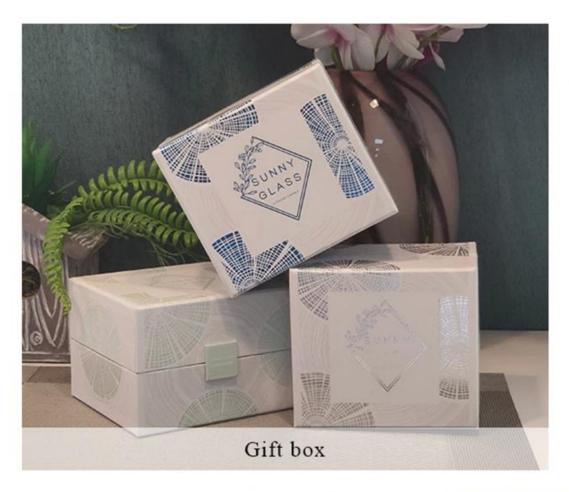

000 pcs of glass vessel with barely visible blemish.

#### Candle Jars Description

#### **Size:** 81mm\*98mm

This new series comes with mixed gradiant colors. The glass size is good for holding about 8 oz wax.











Candle accessaries





Team and Office





#### Factory Show



# **FACTORY**

There are about 20000 square meters in our factory which was built in 1992 year; Superior quality and high efficiency can be guranteed.





# **PROCESS CRAFTS**







2. Melting



3. Cutting



4. Filling



5. Molding



6. Polishing



7. Annealing



8. Inspecting



9. Packing

# **OUR CRAFTS**



### Packing & Shipping

# **Different From The Peer**

Own professional shipping company( Shenzhen Sunny Worldwide logistics)



20+ years freight history and WCA members.



# **PACKING**









Certificates



#### Sample Room and Trade Show

<u>Sunny Glassware</u> present more than 5,000 items at Shenzhen sample room for a widely selection. it won a great cust omer evaluation. Welcome to Shenzhen office! The picture as following is only one part of our Owned design <u>candle</u> <u>holders</u>, Welcome to Shenzhen office to find your favorites, it will bring you a big surprise becasue it's hard to find another supplier like this in China.

# SAMPLE ROOM\_









## **EXHIBITION**