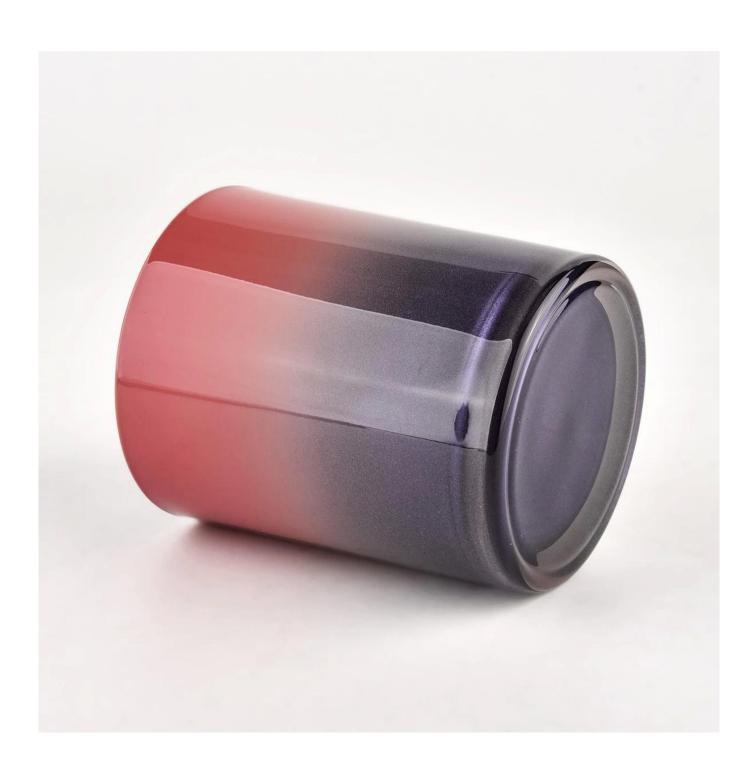

#### 8oz colorful glass candle jar decorative glass vessels

#### **Size:** 81mm\*98mm

This new series comes with mixed gradiant colors. The glass size is good for holding about 8 oz wax.

Candle accessaries

Team and Office