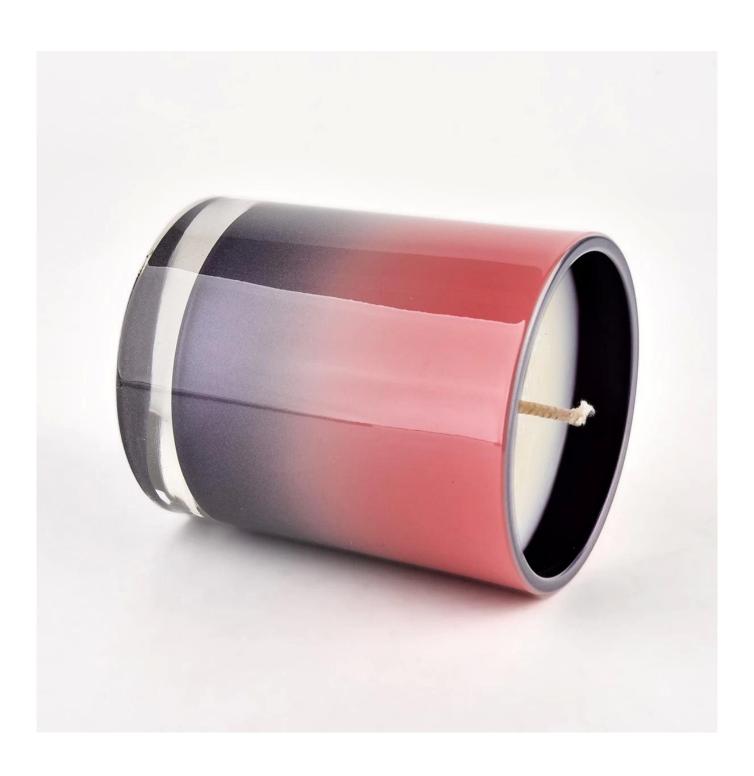

#### 8oz colorful glass candle jar decorative glass vessels

#### **Size:** 81mm\*98mm

This new series comes with mixed gradiant colors. The glass size is good for holding about 8 oz wax.

Candle accessaries

Team and Office