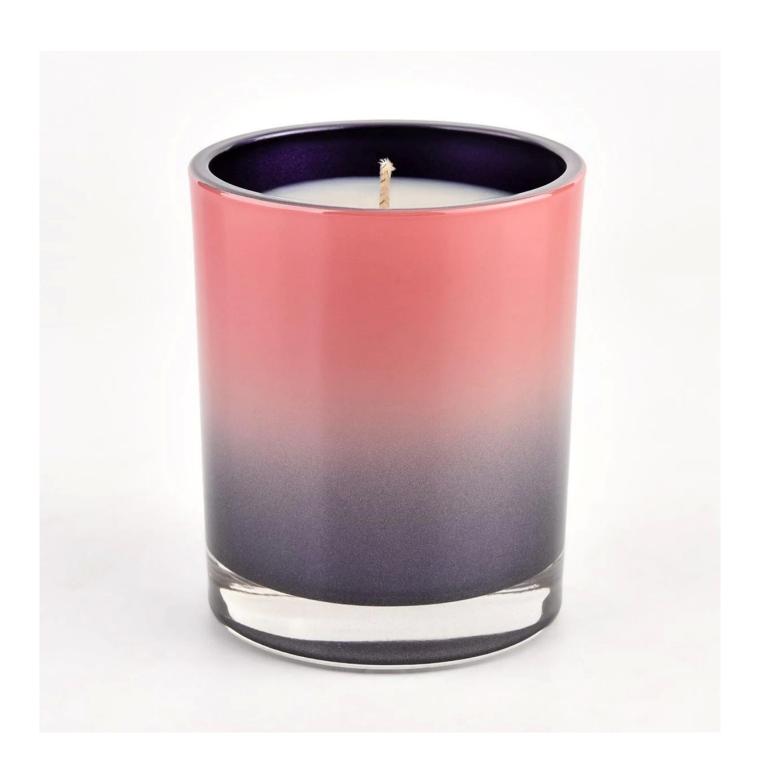

#### 8oz colorful glass candle jar decorative glass vessels

#### **Size:** 81mm\*98mm

This new series comes with mixed gradiant colors. The glass size is good for holding about 8 oz wax.

Candle accessaries

Team and Office