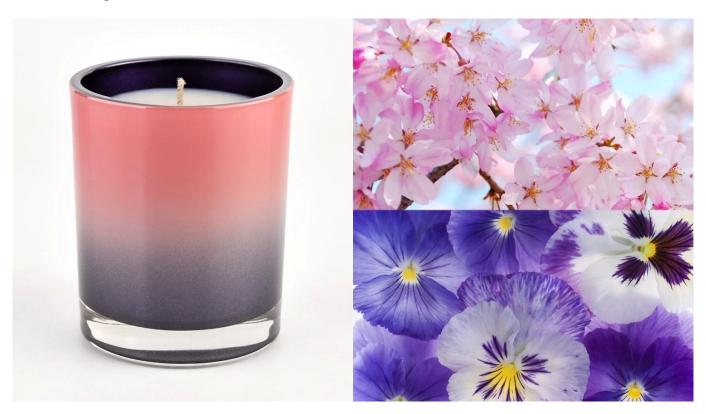

#### 8oz colorful glass candle jar decorative glass vessels

#### **Size:** 81mm\*98mm

This new series comes with mixed gradiant colors. The glass size is good for holding about 8 oz wax.

Candle accessaries

Team and Office