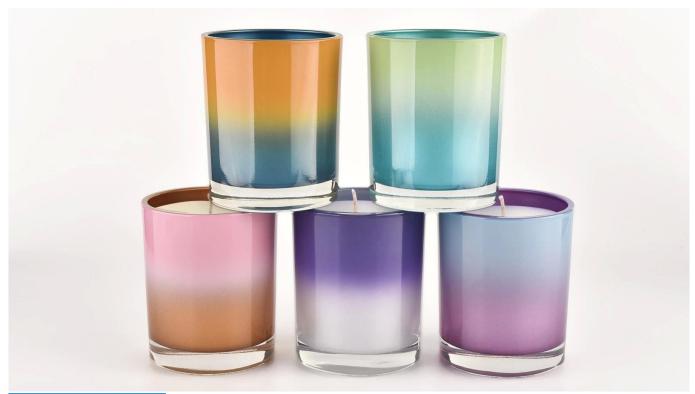

#### 8oz colorful glass candle jar decorative glass vessels

#### Candle Jars Description

#### **Size:** 81mm\*98mm

This new series comes with mixed gradiant colors. The glass size is good for holding about 8 oz wax.

Candle accessaries

Team and Office