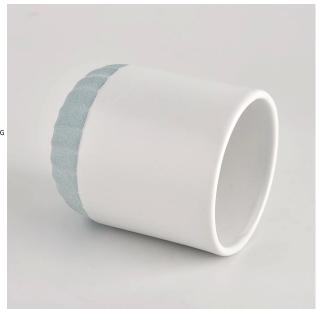

# MATCHING

It is suitable to be placed on the dining table and room, and the delicate and exquisite design is suitable for different styles of living room.

Candle Jar Description

Unique market advantage

- . Focus on designs
- . candle holder supplier for 80% USA fragrance brand
- . AQL plus 6 strict and sunny QC test standards
- . Maintain quality consistent with sample and bulk products

### Ceremony design awareness

. Designed by award winning professional in SG

- . Got NEST Fragrances highly admiration
- . Friend or business relationship gift
- . Relaxation and romantic life

Flexible size design allows your market to grow rapidly

Item name[]SGMK21102718
Top dia: 79mm
Bottom dia: 75mm
Height: 92mm
Weight: 285g
Capacity: 271ml
MOQ:3,000PCS

Custom designs and different sizes available

With our strong support, our customers are growing rapidly, from small labs to industry leaders.