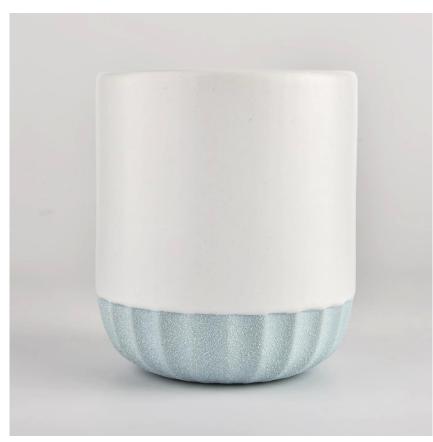

Item name[]SGMK21102718
Top dia: 79mm
Bottom dia: 75mm
Height: 92mm
Weight: 285g
Capacity: 271ml
MOQ:3,000PCS

Custom designs and different sizes available

With our strong support, our customers are growing rapidly, from small labs to industry leaders.

| Material         | Ceramic                                                                 |
|------------------|-------------------------------------------------------------------------|
| craft            | pressed glass candle jars                                               |
| Sample time      | 1. 5 days if there is glass shape and size                              |
|                  | 2. 15 days, if you need new shapes and sizes glass                      |
| Packing          | The usual packing, 4 pieces in the inner box, 48 pieces box             |
| Product Capacity | 500,000 ~ 1,000,000 pieces per month                                    |
| Delivery time    | Within 35 days after sampling and order confirmed                       |
| Payment terms    | 30% deposit by T / T in advance and balance against copy of B / L       |
| Delivery         | By sea, by air, through express and shipping agent acceptable           |
|                  | 1. Home decorations glass candle jar from high quality                  |
| Product Features | 2. Suitable for use at hotel, home, etc.                                |
|                  | 3. Meet the ASTM Test                                                   |
|                  |                                                                         |
|                  | 1. Various designs and sizes for selection                              |
|                  | 2 Any color painted, cool, plating, laser model Processing cutter       |
| For your choice  | 3. Special package as shrink film, color gift box, white gift box, etc. |
|                  | 4. We have a professional workshop and warehouse for ensure delivery    |
|                  | time                                                                    |
|                  |                                                                         |