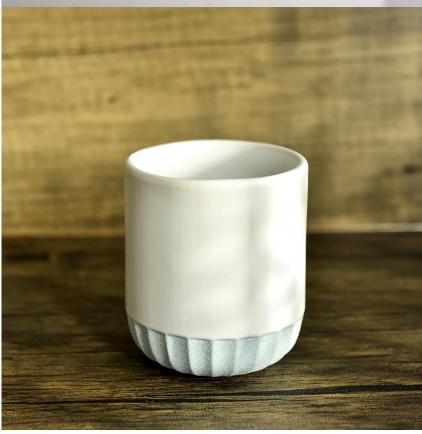

# MATCHING

It is suitable to be placed on the dining table and room, and the delicate and exquisite design is suitable for different styles of living room.

Candle Jar Description

Unique market advantage

- . Focus on designs
- . candle holder supplier for 80% USA fragrance brand
- . AQL plus 6 strict and sunny QC test standards
- . Maintain quality consistent with sample and bulk products

### Ceremony design awareness

. Designed by award winning professional in SG

- . Got NEST Fragrances highly admiration
- . Friend or business relationship gift
- . Relaxation and romantic life

Flexible size design allows your market to grow rapidly

Item name[]SGMK21102718
Top dia: 79mm
Bottom dia: 75mm
Height: 92mm
Weight: 285g
Capacity: 271ml
MOQ:3,000PCS

Custom designs and different sizes available

With our strong support, our customers are growing rapidly, from small labs to industry leaders.