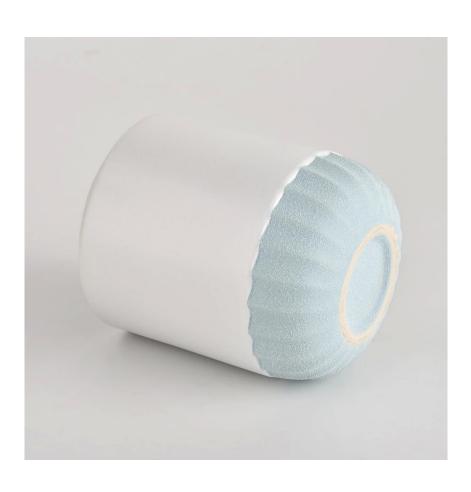

# MATCHING

It is suitable to be placed on the dining table and room, and the delicate and exquisite design is suitable for different styles of living room.

Candle Jar Description

Unique market advantage

- . Focus on designs
- . candle holder supplier for 80% USA fragrance brand
- . AQL plus 6 strict and sunny QC test standards
- . Maintain quality consistent with sample and bulk products

### Ceremony design awareness

. Designed by award winning professional in SG

- . Got NEST Fragrances highly admiration
- . Friend or business relationship gift
- . Relaxation and romantic life

Flexible size design allows your market to grow rapidly

Item name[]SGMK21102718
Top dia: 79mm
Bottom dia: 75mm
Height: 92mm
Weight: 285g
Capacity: 271ml
MOQ:3,000PCS

Custom designs and different sizes available

With our strong support, our customers are growing rapidly, from small labs to industry leaders.