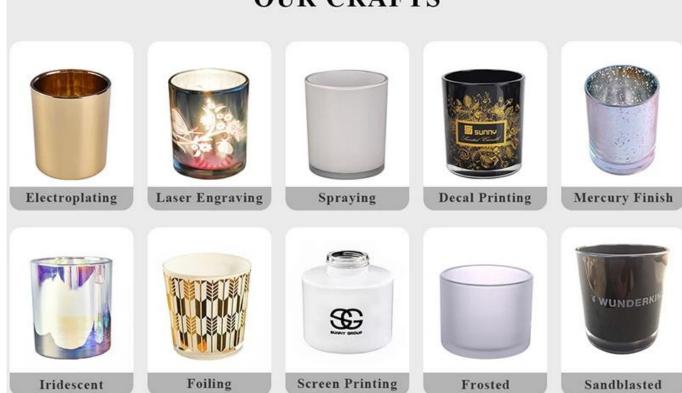

' designs, all the newly designed items from us haven't been copied in three years.
- Product quality is the major focus in Sunny Glassware. Sunny Glassware once demolished 80,000 pcs of glass vessel with barely visible blemish.

#### Candle Jars Description

Size: 3.38 x 4.05 " (86mm\*100mm)

This new series is colorful with random painting. The glass size is good for holding about 11 oz wax.











Candle accessaries





Team and Office





#### Factory Show



#### **FACTORY**

There are about 20000 square meters in our factory which was built in 1992 year; Superior quality and high efficiency can be guranteed.





## **PROCESS CRAFTS**







2. Melting



3. Cutting



4. Filling



5. Molding



6. Polishing



7. Annealing



8. Inspecting



9. Packing

#### **OUR CRAFTS**



#### Packing & Shipping

### **Different From The Peer**

Own professional shipping company( Shenzhen Sunny Worldwide logistics)



20+ years freight history and WCA members.



# **PACKING**









Certificates



#### Sample Room and Trade Show

<u>Sunny Glassware</u> present more than 5,000 items at Shenzhen sample room for a widely selection. it won a great cust omer evaluation. Welcome to Shenzhen office! The picture as following is only one part of our Owned design <u>candle</u> <u>holders</u>, Welcome to Shenzhen office to find your favorites, it will bring you a big surprise becasue it's hard to find another supplier like this in China.

# SAMPLE ROOM\_









#### **EXHIBITION**