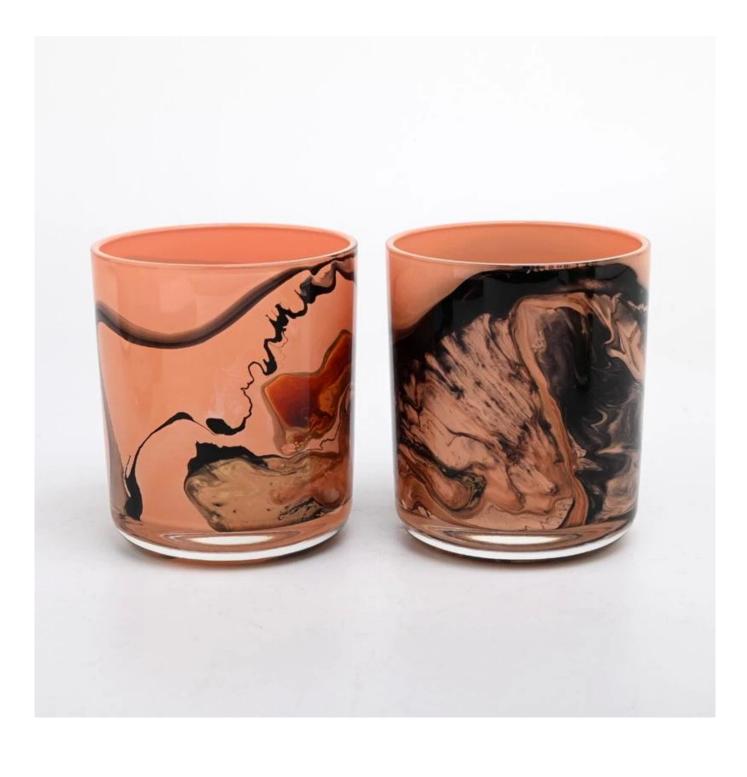

#### 8oz decorative glass candle holder orange and black mixed

#### Candle Jars Description

Size: 3.38 x 4.05 " (86mm\*100mm)

This new series is colorful with random painting. The glass size is good for holding about 11 oz wax.

Candle accessaries

Team and Office