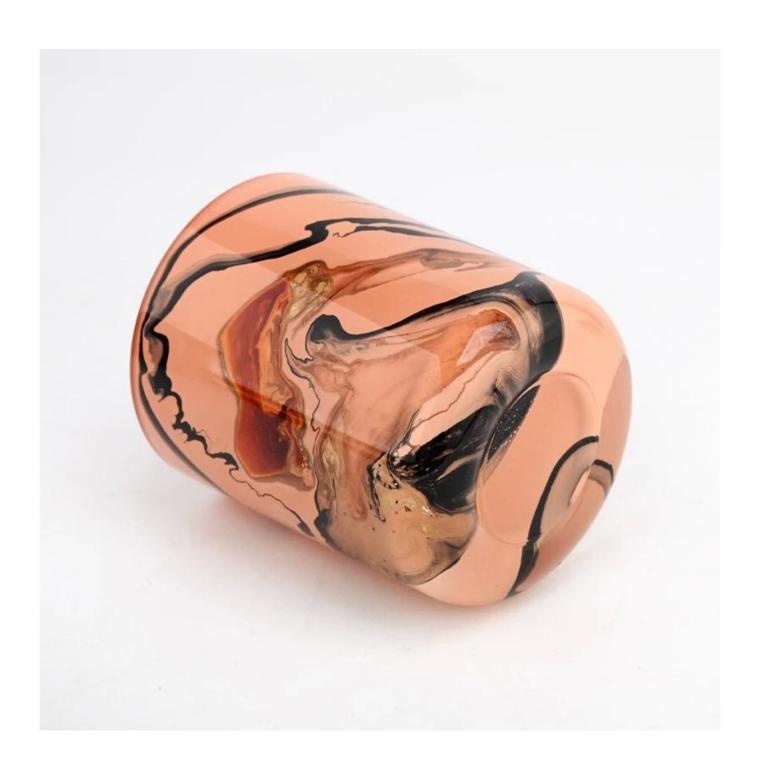

#### 8oz decorative glass candle holder orange and black mixed

#### Candle Jars Description

Size: 3.38 x 4.05 " (86mm\*100mm)

This new series is colorful with random painting. The glass size is good for holding about 11 oz wax.

Candle accessaries

Team and Office