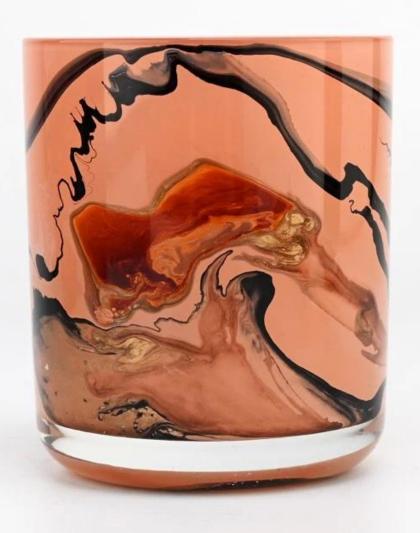

#### 8oz decorative glass candle holder orange and black mixed

#### Candle Jars Description

Size: 3.38 x 4.05 " (86mm\*100mm)

This new series is colorful with random painting. The glass size is good for holding about 11 oz wax.

Candle accessaries

Team and Office