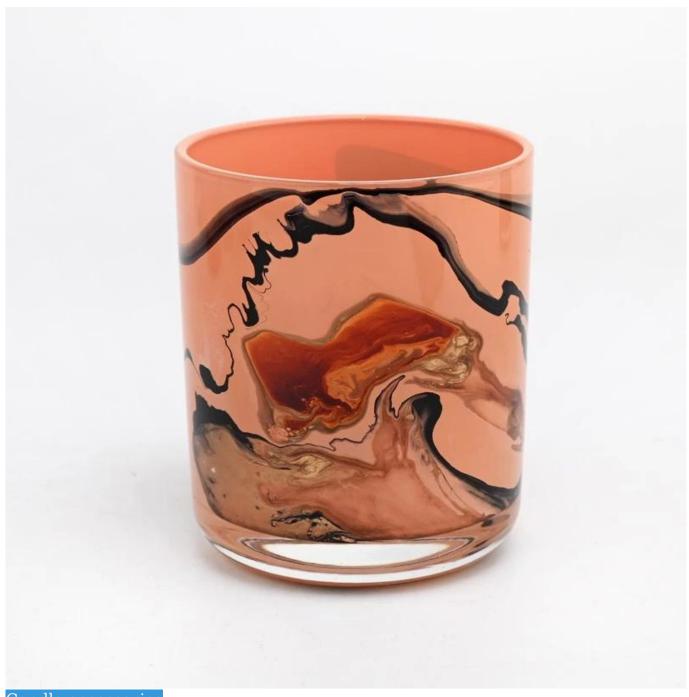

#### 8oz decorative glass candle holder orange and black mixed

#### Candle Jars Description

Size: 3.38 x 4.05 " (86mm\*100mm)

This new series is colorful with random painting. The glass size is good for holding about 11 oz wax.

Candle accessaries

Team and Office