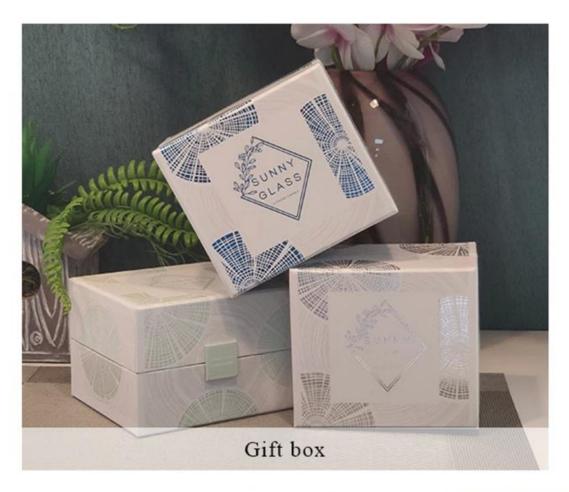

ssel with barely visible blemish.

#### Candle Jars Description

Size: 3.38 x 4.05 " (86mm\*100mm)

This new series is colorful with random painting. The glass size is good for holding about 11 oz wax.











Candle accessaries





Team and Office





#### Factory Show



#### **FACTORY**

There are about 20000 square meters in our factory which was built in 1992 year; Superior quality and high efficiency can be guranteed.





## **PROCESS CRAFTS**







2. Melting



3. Cutting



4. Filling



5. Molding



6. Polishing



7. Annealing



8. Inspecting



9. Packing

#### **OUR CRAFTS**



#### Packing & Shipping

### **Different From The Peer**

Own professional shipping company( Shenzhen Sunny Worldwide logistics)



20+ years freight history and WCA members.



# **PACKING**









Certificates



#### Sample Room and Trade Show

<u>Sunny Glassware</u> present more than 5,000 items at Shenzhen sample room for a widely selection. it won a great cust omer evaluation. Welcome to Shenzhen office! The picture as following is only one part of our Owned design <u>candle</u> <u>holders</u>, Welcome to Shenzhen office to find your favorites, it will bring you a big surprise becasue it's hard to find another supplier like this in China.

# SAMPLE ROOM\_









#### **EXHIBITION**