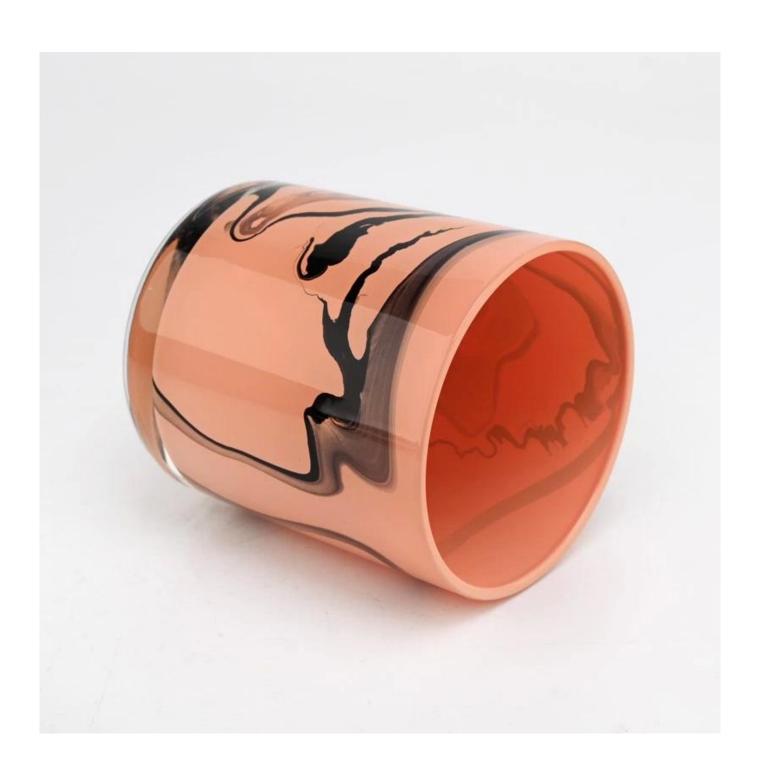

#### 8oz decorative glass candle holder orange and black mixed

#### Candle Jars Description

Size: 3.38 x 4.05 " (86mm\*100mm)

This new series is colorful with random painting. The glass size is good for holding about 11 oz wax.

Candle accessaries

Team and Office