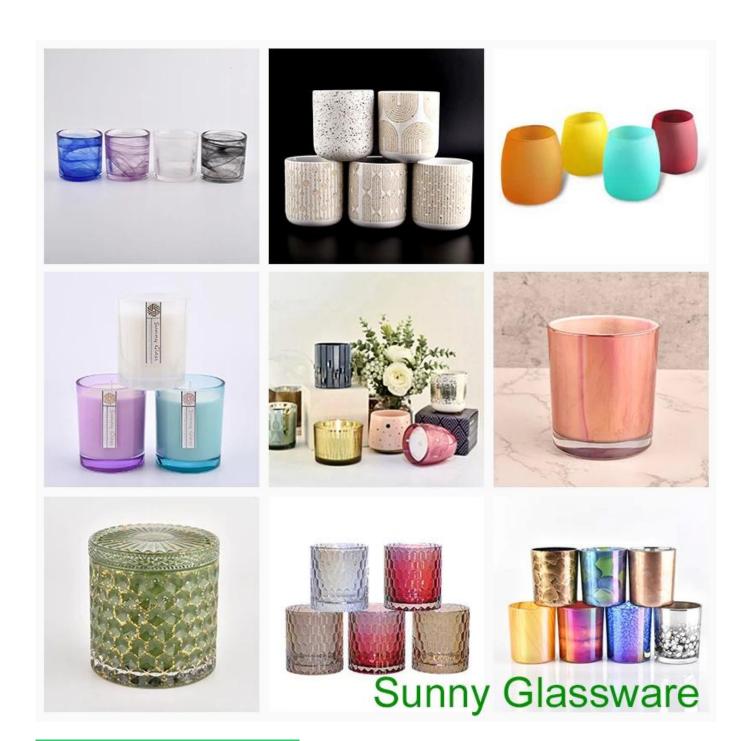

8oz diamond GEO cut shining glass candle jars with glass lids

# **Candle Jars Description**

| product name | 8oz diamond GEO cut shining glass candle jars with glass lids                                 |
|--------------|-----------------------------------------------------------------------------------------------|
|              | 1. 5 days if there is glass shape and size 2. 15 days, if you need new shapes and sizes glass |