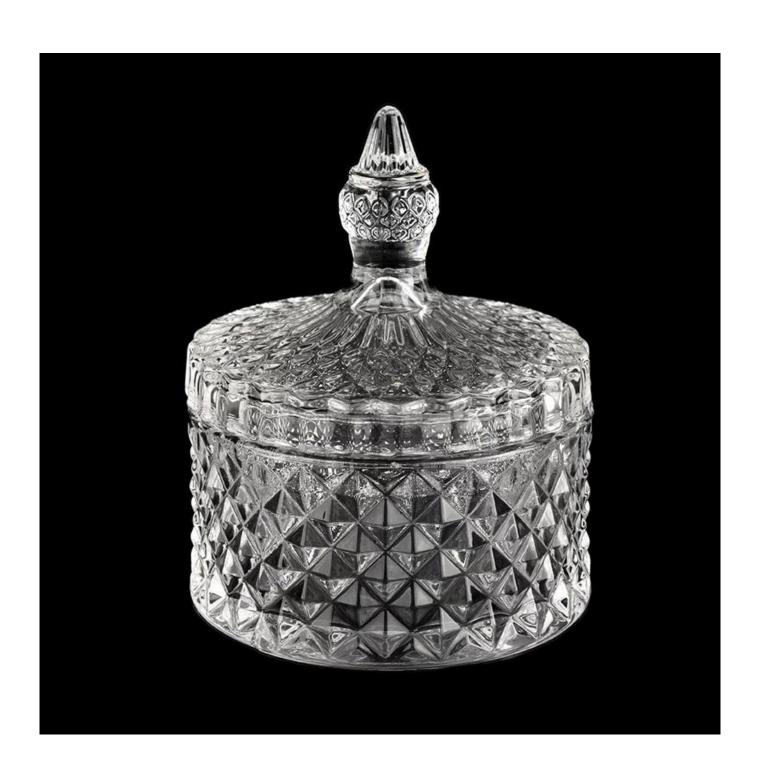

8oz diamond GEO cut shining glass candle jars with glass lids

# **Candle Jars Description**

| product name | 8oz diamond GEO cut shining glass candle jars with glass lids                                 |
|--------------|-----------------------------------------------------------------------------------------------|
|              | 1. 5 days if there is glass shape and size 2. 15 days, if you need new shapes and sizes glass |

| Measure        | Item No.: SGKS22031103 Jar: Top dia: 105mm Bottom dia: 105mm Height: 56mm Weight: 316g Capacity: 294ml Lid: dia: 105mm Height: 80mm Weight: 219g |
|----------------|--------------------------------------------------------------------------------------------------------------------------------------------------|
| Packing        | Normal packing,Individual gift box, PVC box, window box, color box, white box, etc                                                               |
| Delivery time  | Within 35 days after the sample and order confirmed                                                                                              |
| Payment term   | 30% deposit by T/T in advance and the balance against the copy of B/L                                                                            |
| Shipment       | By sea,by air,by Express and your shipping agent is acceptable                                                                                   |
| Usage Occasion | Home decor, Wedding Decoration, Wedding Favors, Decoration enhancement,                                                                          |