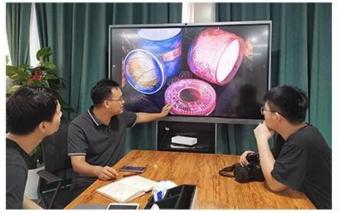

8oz diamond GEO cut shining glass candle jars with glass lids

#### Why Choose Sunny Glassware

Sunny Group has offered glassware for 26 years with all kinds of products being exported to more than 30 countries and regions

Award-winning team of designers has won the trust of many upscale brands like NEST Fragrance. The talented design team is unmatched in China.

We get your ideas becoming creative fragrance products and sell them very well in the local market.









# **Candle Jars Description**

| product name | 8oz diamond GEO cut shining glass candle jars with glass lids                                 |
|--------------|-----------------------------------------------------------------------------------------------|
|              | 1. 5 days if there is glass shape and size 2. 15 days, if you need new shapes and sizes glass |

| Measure        | Item No.: SGKS22031103 Jar: Top dia: 105mm Bottom dia: 105mm Height: 56mm Weight: 316g Capacity: 294ml Lid: dia: 105mm Height: 80mm Weight: 219g |
|----------------|--------------------------------------------------------------------------------------------------------------------------------------------------|
| Packing        | Normal packing,Individual gift box, PVC box, window box, color box, whit