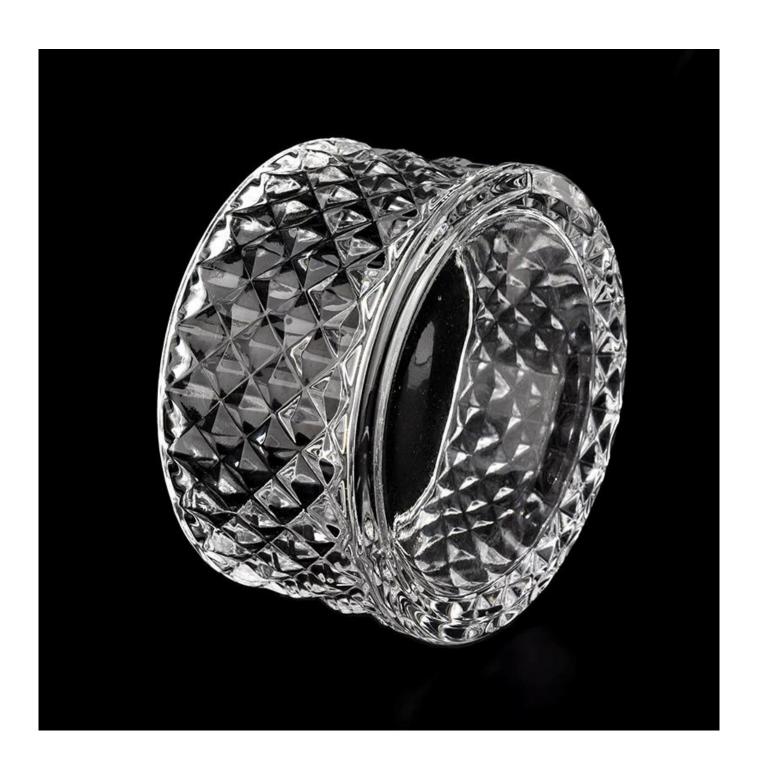

| Measure        | Item No.: SGKS22031103 Jar: Top dia: 105mm Bottom dia: 105mm Height: 56mm Weight: 316g Capacity: 294ml Lid: dia: 105mm Height: 80mm Weight: 219g |
|----------------|--------------------------------------------------------------------------------------------------------------------------------------------------|
| Packing        | Normal packing,Individual gift box, PVC box, window box, color box, white box, etc                                                               |
| Delivery time  | Within 35 days after the sample and order confirmed                                                                                              |
| Payment term   | 30% deposit by T/T in advance and the balance against the copy of B/L                                                                            |
| Shipment       | By sea,by air,by Express and your shipping agent is acceptable                                                                                   |
| Usage Occasion | Home decor, Wedding Decoration, Wedding Favors, Decoration enhancement,                                                                          |