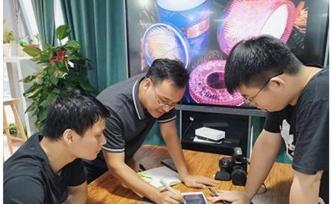

8oz diamond GEO cut shining glass candle jars with glass lids

#### Why Choose Sunny Glassware

Sunny Group has offered glassware for 26 years with all kinds of products being exported to more than 30 countries and regions

Award-winning team of designers has won the trust of many upscale brands like NEST Fragrance. The talented design team is unmatched in China.

We get your ideas becoming creative fragrance products and sell them very well in the local market.









# **Candle Jars Description**

| product name | 8oz diamond GEO cut shining glass candle jars with glass lids                                 |
|--------------|-----------------------------------------------------------------------------------------------|
|              | 1. 5 days if there is glass shape and size 2. 15 days, if you need new shapes and sizes glass |

| Measure        | Item No.: SGKS22031103 Jar: Top dia: 105mm Bottom dia: 105mm Height: 56mm Weight: 316g Capacity: 294ml Lid: dia: 105mm Height: 80mm Weight: 219g |
|----------------|--------------------------------------------------------------------------------------------------------------------------------------------------|
| Packing        | Normal packing,Individual gift box, PVC box, window box, color box, white