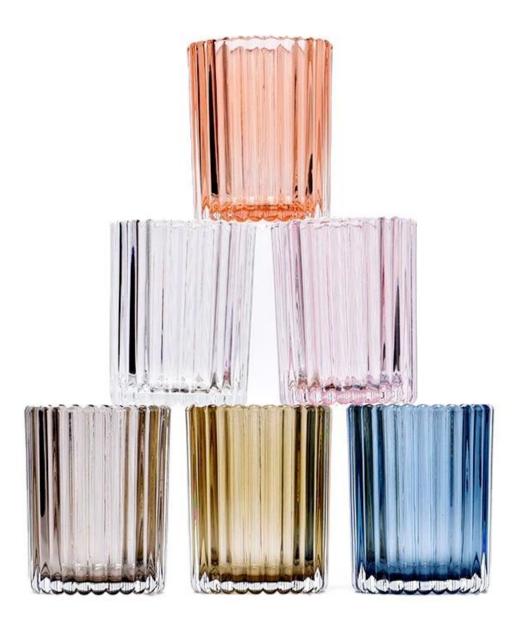

#### 8oz glass candle vessels yellow shiny candle jar

#### Candle Jars Description

**Size: 80**mm\*100mm

This fluted candle jar comes with shiny finishing. The glass size is good for holding about 8oz wax. Cusotm colors are acceptable.

Candle accessaries

Team and Office