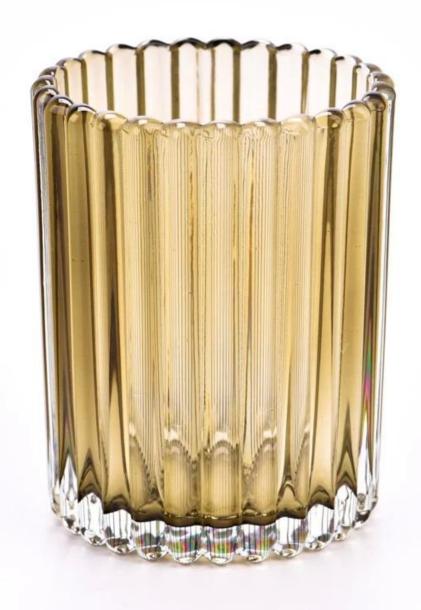

#### 8oz glass candle vessels yellow shiny candle jar

#### Candle Jars Description

**Size: 80**mm\*100mm

This fluted candle jar comes with shiny finishing. The glass size is good for holding about 8oz wax. Cusotm colors are acceptable.

Candle accessaries

Team and Office