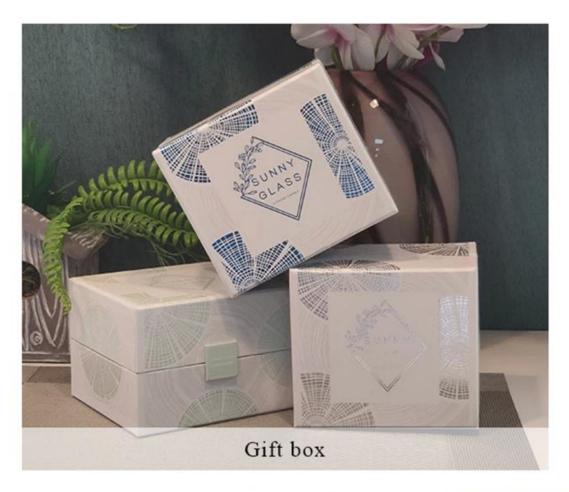

visible blemish.

#### Candle Jars Description

**Size: 80**mm\*100mm

This fluted candle jar comes with shiny finishing. The glass size is good for holding about 8oz wax. Cusotm colors are acceptable.











Candle accessaries





Team and Office





#### Factory Show



#### **FACTORY**

There are about 20000 square meters in our factory which was built in 1992 year; Superior quality and high efficiency can be guranteed.





## **PROCESS CRAFTS**







2. Melting



3. Cutting



4. Filling



5. Molding



6. Polishing



7. Annealing



8. Inspecting



9. Packing

#### **OUR CRAFTS**



#### Packing & Shipping

### **Different From The Peer**

Own professional shipping company( Shenzhen Sunny Worldwide logistics)



20+ years freight history and WCA members.



# **PACKING**









Certificates



#### Sample Room and Trade Show

<u>Sunny Glassware</u> present more than 5,000 items at Shenzhen sample room for a widely selection. it won a great cust omer evaluation. Welcome to Shenzhen office! The picture as following is only one part of our Owned design <u>candle</u> <u>holders</u>, Welcome to Shenzhen office to find your favorites, it will bring you a big surprise becasue it's hard to find another supplier like this in China.

# SAMPLE ROOM\_









#### **EXHIBITION**