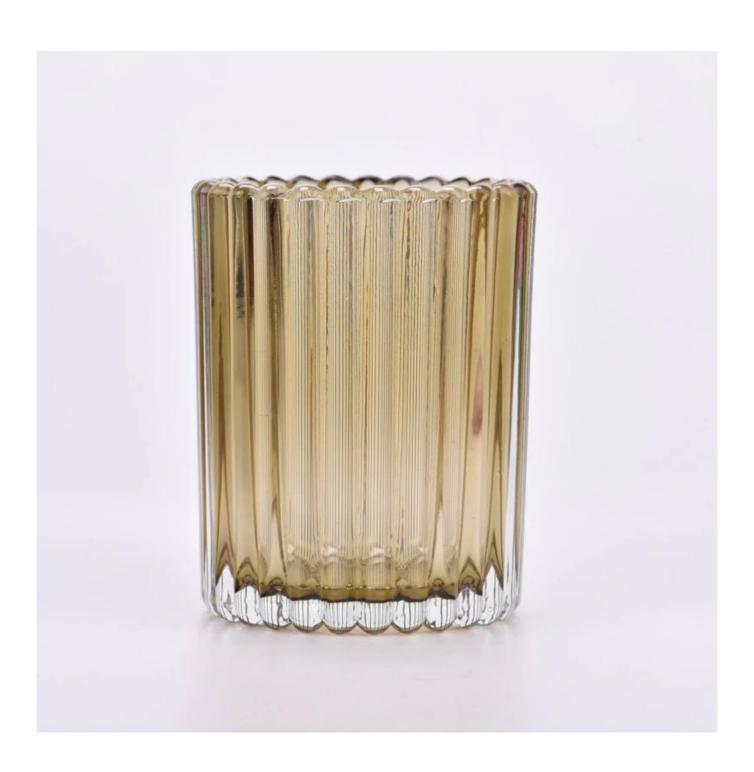

#### 8oz glass candle vessels yellow shiny candle jar

#### Candle Jars Description

**Size: 80**mm\*100mm

This fluted candle jar comes with shiny finishing. The glass size is good for holding about 8oz wax. Cusotm colors are acceptable.

Candle accessaries

Team and Office