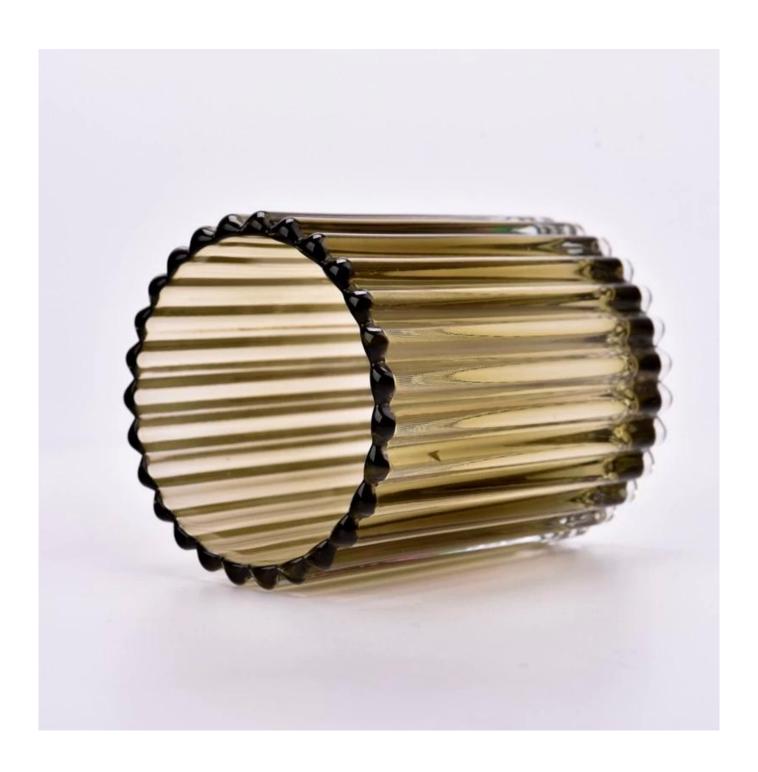

#### 8oz glass candle vessels yellow shiny candle jar

#### Candle Jars Description

**Size: 80**mm\*100mm

This fluted candle jar comes with shiny finishing. The glass size is good for holding about 8oz wax. Cusotm colors are acceptable.

Candle accessaries

Team and Office