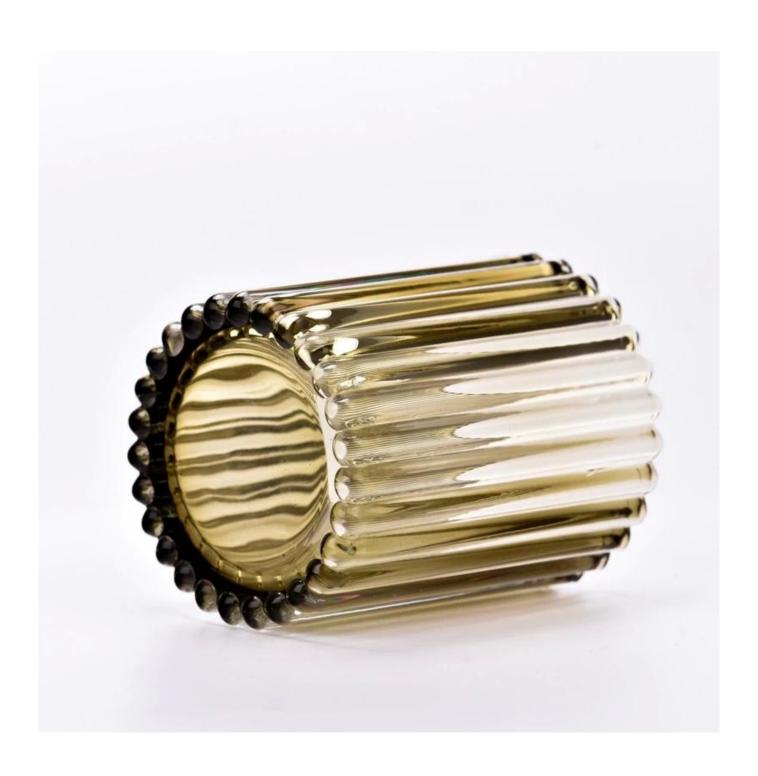

#### 8oz glass candle vessels yellow shiny candle jar

#### Candle Jars Description

**Size: 80**mm\*100mm

This fluted candle jar comes with shiny finishing. The glass size is good for holding about 8oz wax. Cusotm colors are acceptable.

Candle accessaries

Team and Office