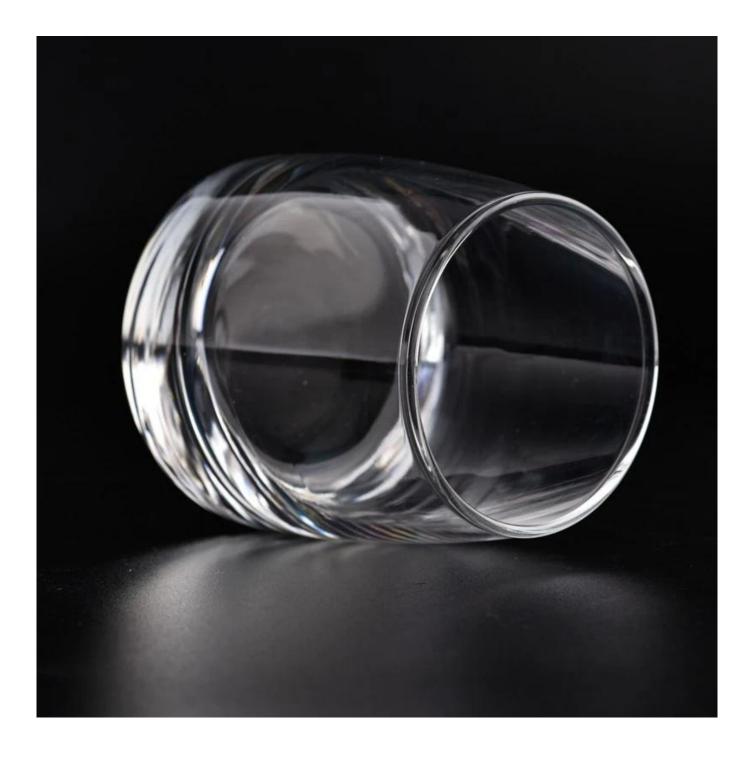

Candle Jars Description

#### Size: 70mm\*88mm

The glass size is good for holding about 8 oz wax. Cusotm colors are acceptable.

Candle accessaries

Team and Office