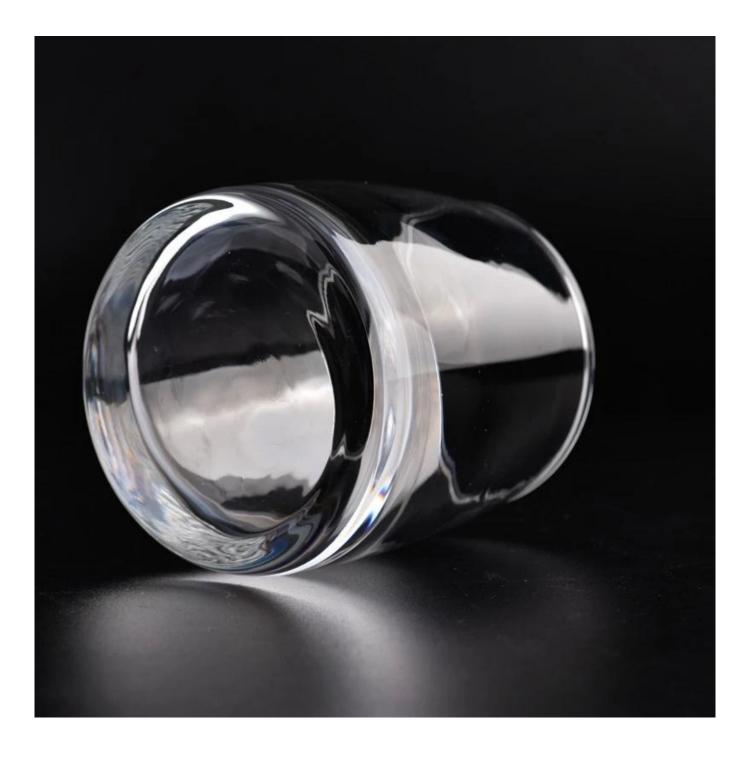

Candle Jars Description

#### Size: 70mm\*88mm

The glass size is good for holding about 8 oz wax. Cusotm colors are acceptable.

Candle accessaries

Team and Office