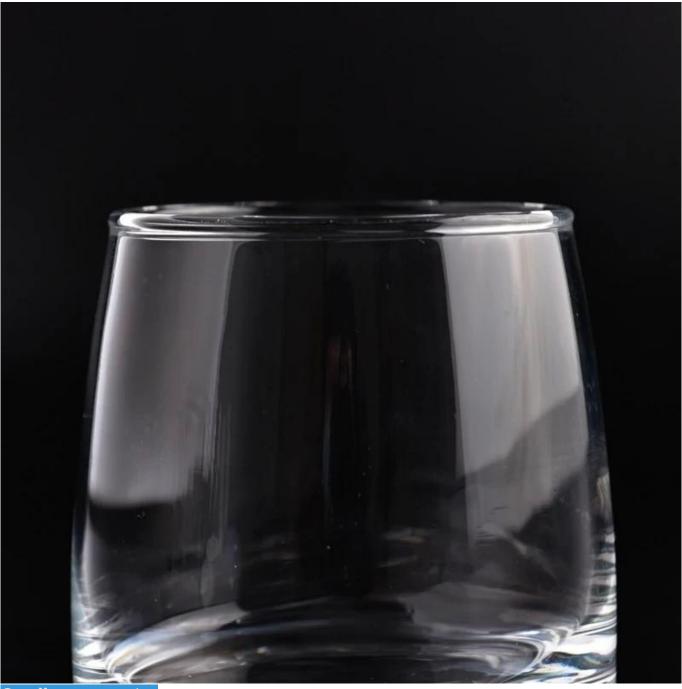

Candle Jars Description

#### Size: 70mm\*88mm

The glass size is good for holding about 8 oz wax. Cusotm colors are acceptable.

Candle accessaries

Team and Office