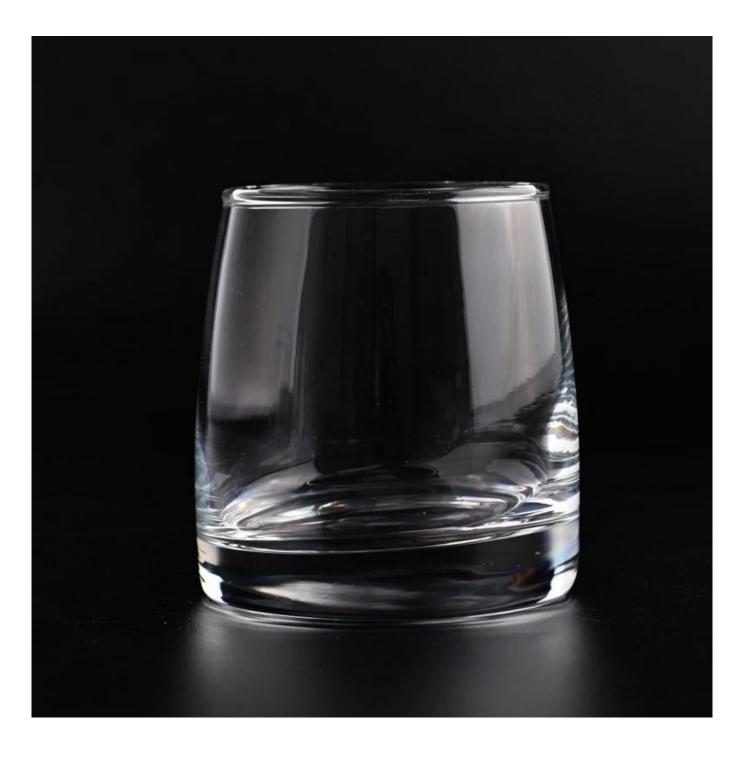

Candle Jars Description

#### Size: 70mm\*88mm

The glass size is good for holding about 8 oz wax. Cusotm colors are acceptable.

Candle accessaries

Team and Office