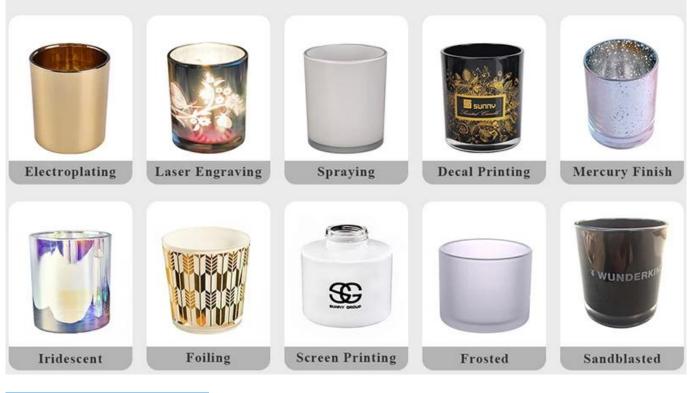

e glass jar for home deco**

#### Why Choose Sunny Glassware

- Upmost dedication to design, never compression on quality
- Sunny Glassware strictly protect the customers' designs, all the newly designed items from us haven't been copied in three years.
- Product quality is the major focus in Sunny Glassware. Sunny Glassware once demolished 80,000 pcs of glass vessel with barely visible blemish.

Candle Jars Description

#### Size: 70mm\*88mm

The glass size is good for holding about 8 oz wax. Cusotm colors are acceptable.











Candle accessaries

Team and Office



### Factory Show



## FACTORY

There are about 20000 square meters in our factory which was built in 1992 year; Superior quality and high efficiency can be guranteed.





# **PROCESS CRAFTS**







### **OUR CRAFTS**



Packing & Shipping

# **Different From The Peer**

Own professional shipping company( Shenzhen Sunny Worldwide logistics)



20+ years freight history and WCA members.





Certificates



### Sample Room and Trade Show

<u>Sunny Glassware</u> present more than 5,000 items at Shenzhen sample room for a widely selection. it won a great cust omer evaluation. Welcome to Shenzhen office! The picture as following is only one part of our Owned design <u>candle</u> <u>holders</u>, Welcome to Shenzhen office to find your favorites, it will bring you a big surprise becasue it's hard to find another supplier like this in China.



### **EXHIBITION**