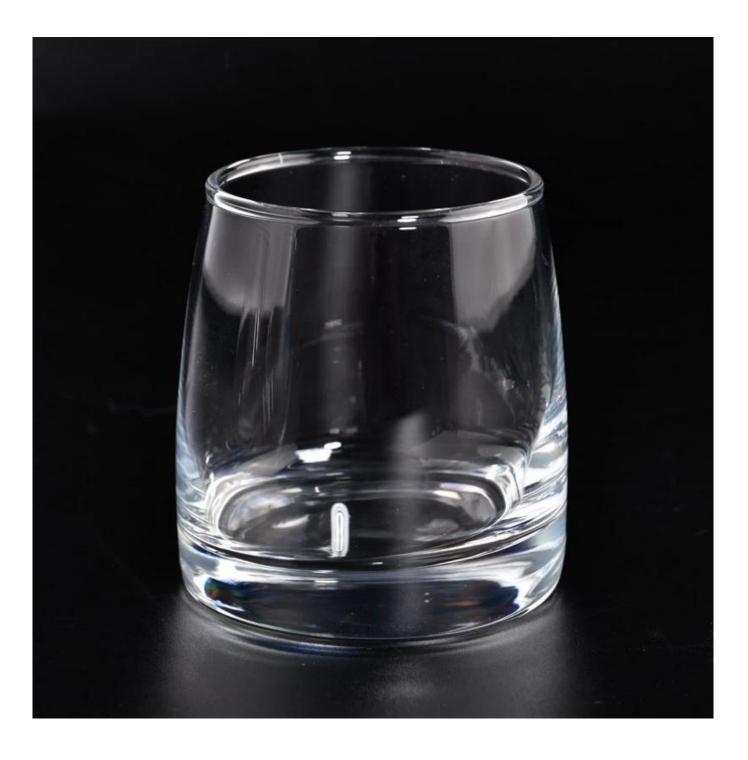

Candle Jars Description

#### Size: 70mm\*88mm

The glass size is good for holding about 8 oz wax. Cusotm colors are acceptable.

Candle accessaries

Team and Office