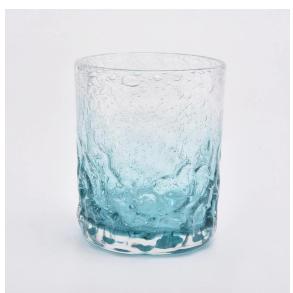

# **8oz Luxury Blue Dipped Glass Votive Candle Jars Home Decor Wholesales**

### Flexible size design allows your market to grow rapidly

Top dia: 75 mm Bottom dia: 75mm Height:89mm Weight: 272g Capacity: 250ml

Custom designs and different sizes available

With our strong support, our customers are growing rapidly, from small labs to industry leaders.