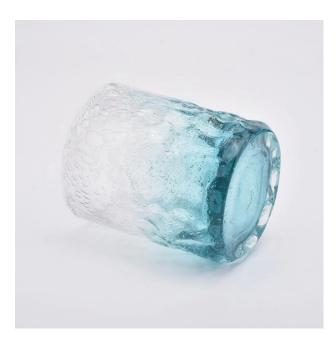

# **8oz Luxury Blue Dipped Glass Votive Candle Jars Home Decor Wholesales**

## **DEEP PROCESSING**

SIINI

8oz Luxury Blue Dipped Glass Votive Candle Jars Home Decor Wholesales

### Flexible size design allows your market to grow rapidly

Top dia: 75 mm Bottom dia: 75mm Height:89mm Weight: 272g Capacity: 250ml

Custom designs and different sizes available

With our strong support, our customers are growing rapidly, from small labs to industry leaders.