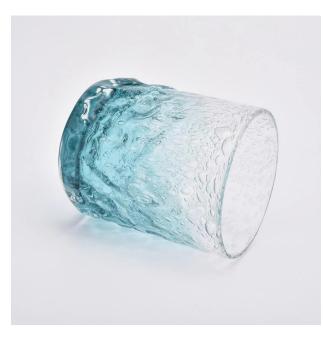

# **8oz Luxury Blue Dipped Glass Votive Candle Jars Home Decor Wholesales**

## **DEEP PROCESSING**

SIINI

8oz Luxury Blue Dipped Glass Votive Candle Jars Home Decor Wholesales

### Flexible size design allows your market to grow rapidly

Top dia: 75 mm Bottom dia: 75mm Height:89mm Weight: 272g Capacity: 250ml

Custom designs and different sizes available

With our strong support, our customers are growing rapidly, from small labs to industry leaders.