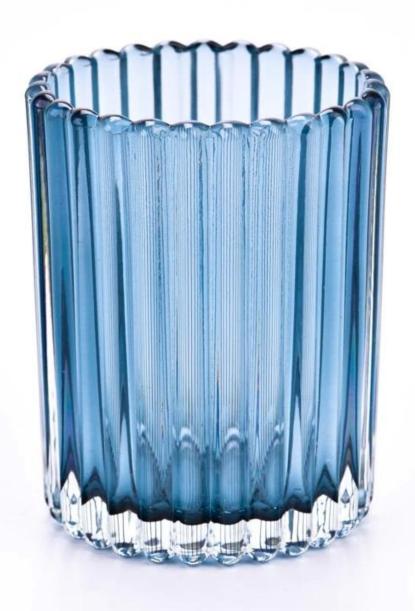

#### Candle Jars Description

**Size: 80**mm\*100mm

This fluted candle jar comes with shiny finishing. The glass size is good for holding about 8oz wax. Cusotm colors are acceptable.

Candle accessaries

Team and Office