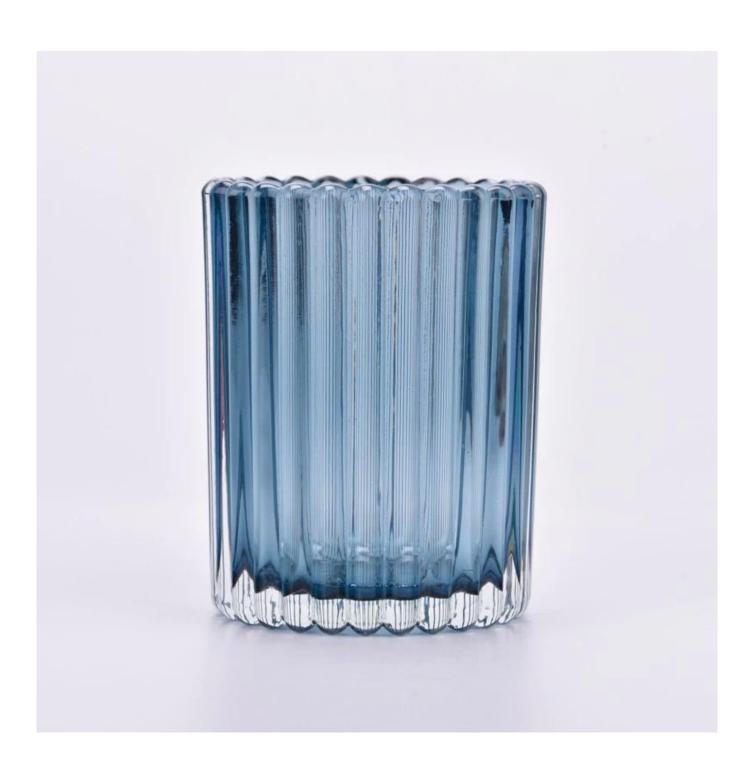

#### Candle Jars Description

**Size: 80**mm\*100mm

This fluted candle jar comes with shiny finishing. The glass size is good for holding about 8oz wax. Cusotm colors are acceptable.

Candle accessaries

Team and Office