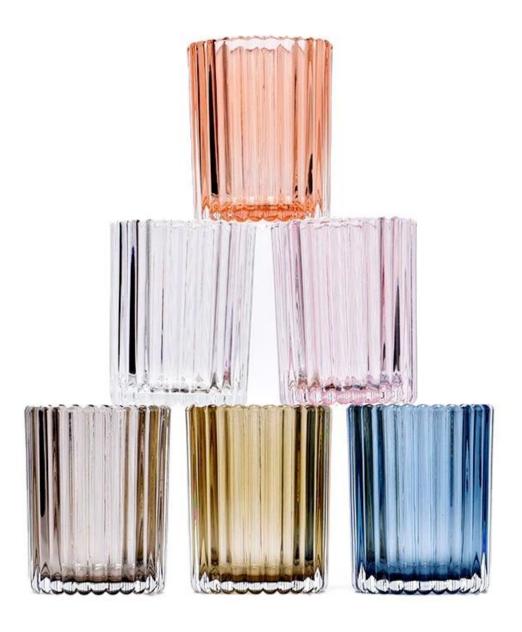

#### 8oz luxury glass candle vessels with fluted pattern

#### Candle Jars Description

**Size: 80**mm\*100mm

This fluted candle jar comes with shiny finishing. The glass size is good for holding about 8oz wax. Cusotm colors are acceptable.

Candle accessaries

Team and Office