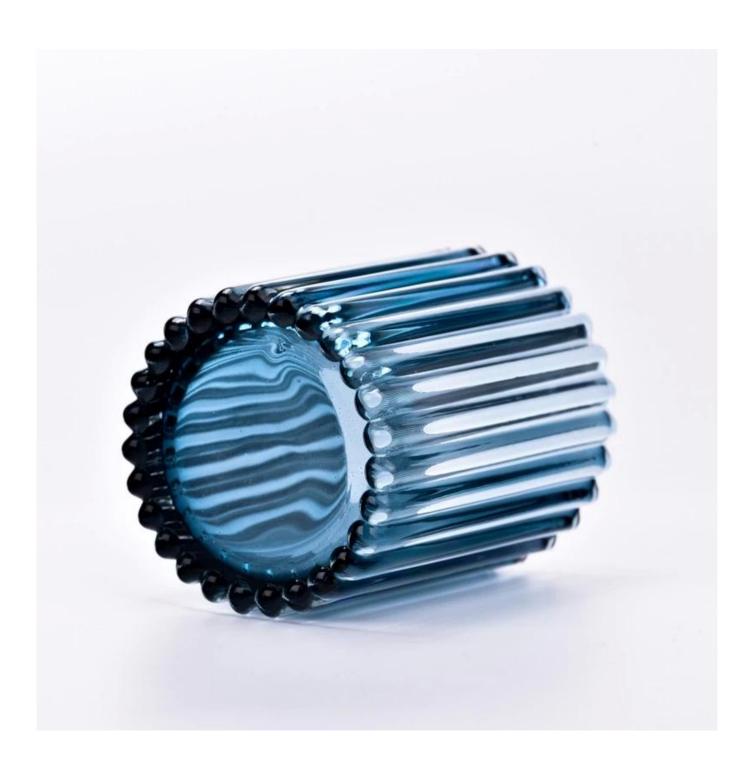

#### Candle Jars Description

**Size: 80**mm\*100mm

This fluted candle jar comes with shiny finishing. The glass size is good for holding about 8oz wax. Cusotm colors are acceptable.

Candle accessaries

Team and Office