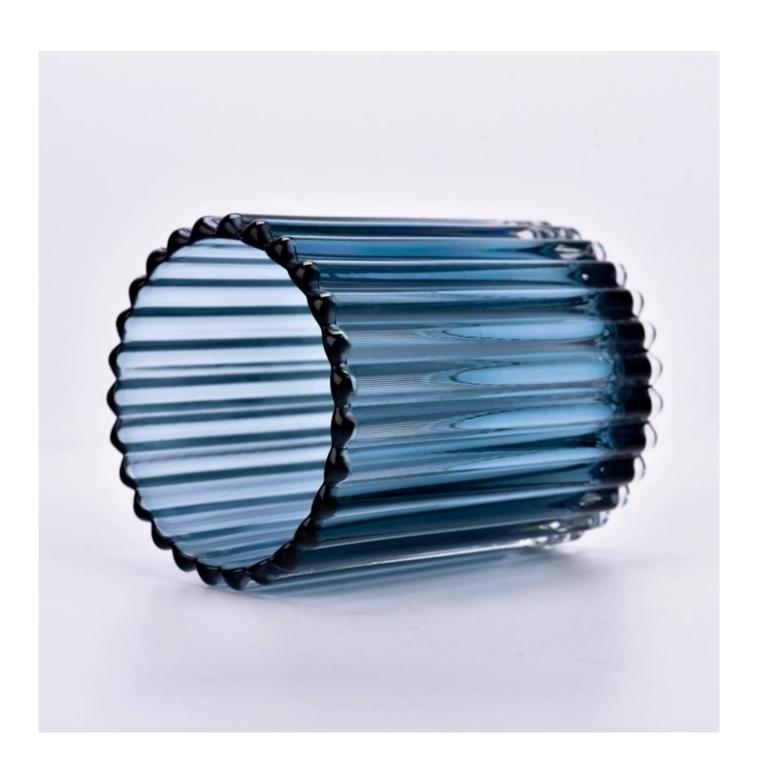

#### Candle Jars Description

**Size: 80**mm\*100mm

This fluted candle jar comes with shiny finishing. The glass size is good for holding about 8oz wax. Cusotm colors are acceptable.

Candle accessaries

Team and Office