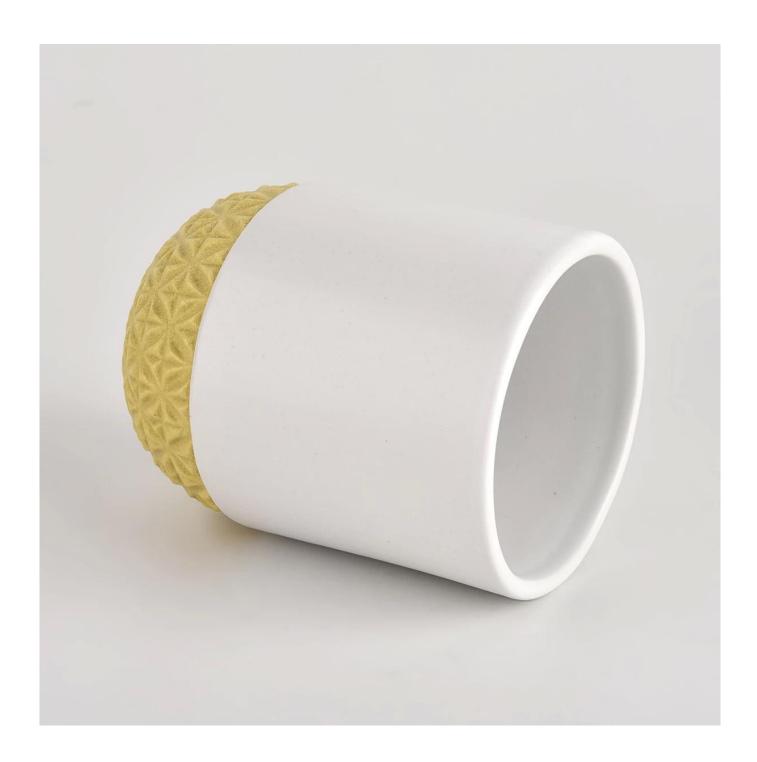

## 8oz matte white ceramic candle jars with custom base

Sunny Glassware is the leading candle holder manufacturer in China.

Sunny Glassware not only executes OEM / ODM orders, but also helps many brands get started with the product concept.

Contact us: sales36@sunnyglassware.com for more details

| product name            | 8oz matte white ceramic candle jars with custom base                                                                                                                                                                      |
|-------------------------|---------------------------------------------------------------------------------------------------------------------------------------------------------------------------------------------------------------------------|
| Article                 | SGMK21102723                                                                                                                                                                                                              |
| Cut it                  | Top dia: 77mm Bottom dia: 74mm Height: 93mm Weight: 254g Capacity: 278ml                                                                                                                                                  |
| Capacity                | candle holders of different sizes etc. It's available                                                                                                                                                                     |
| Sampling time           | 1.5 days if the shape and size of the products exist 2.15 days if you need a new shape and size of the products                                                                                                           |
| package                 | Regular security packing 24 pieces / 36 pieces / 48 pieces and so on for export carton with egg divider                                                                                                                   |
| MOQ                     | 3000pcs                                                                                                                                                                                                                   |
| Delivery time           | Within 55 days of order confirmation                                                                                                                                                                                      |
| Payment terms           | 30% deposit by T / T in advance, the balance after showing the copy of B / L $$                                                                                                                                           |
| Product characteristics | <ol> <li>High quality and competitive prices</li> <li>ASTM test</li> <li>Ecological</li> <li>It is widely aimed at weddings, parties, home, bars etc.</li> <li>ceramic contianer with transmutation decoration</li> </ol> |