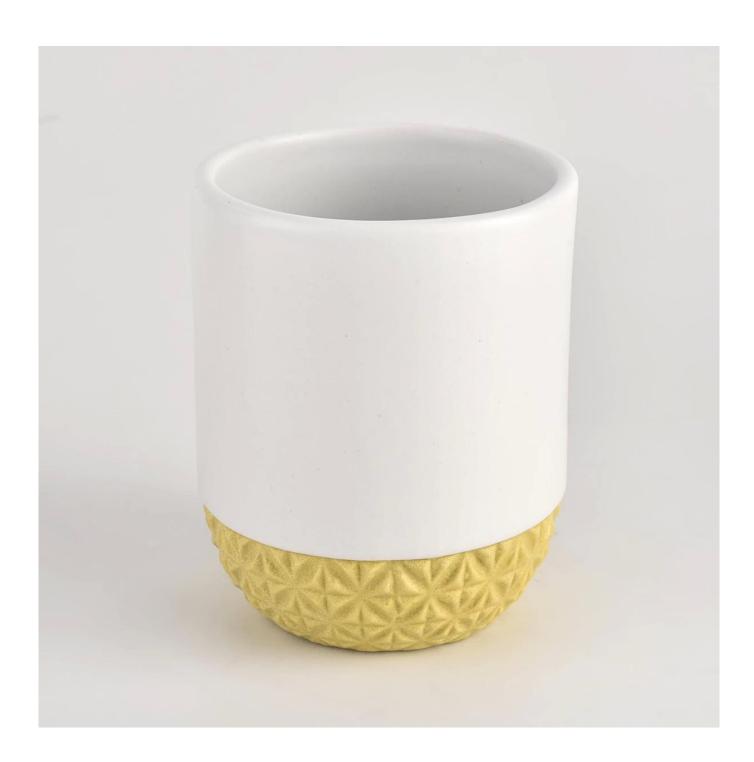

## 8oz matte white ceramic candle jars with custom base

Sunny Glassware is the leading candle holder manufacturer in China.

Sunny Glassware not only executes OEM / ODM orders, but also helps many brands get started with the product concept.

Contact us: sales36@sunnyglassware.com for more details

| product name            | 8oz matte white ceramic candle jars with custom base                                                                                                                                                                      |
|-------------------------|---------------------------------------------------------------------------------------------------------------------------------------------------------------------------------------------------------------------------|
| Article                 | SGMK21102723                                                                                                                                                                                                              |
| Cut it                  | Top dia: 77mm Bottom dia: 74mm Height: 93mm Weight: 254g Capacity: 278ml                                                                                                                                                  |
| Capacity                | candle holders of different sizes etc. It's available                                                                                                                                                                     |
| Sampling time           | 1.5 days if the shape and size of the products exist 2.15 days if you need a new shape and size of the products                                                                                                           |
| package                 | Regular security packing 24 pieces / 36 pieces / 48 pieces and so on for export carton with egg divider                                                                                                                   |
| MOQ                     | 3000pcs                                                                                                                                                                                                                   |
| Delivery time           | Within 55 days of order confirmation                                                                                                                                                                                      |
| Payment terms           | 30% deposit by T / T in advance, the balance after showing the copy of B / L $$                                                                                                                                           |
| Product characteristics | <ol> <li>High quality and competitive prices</li> <li>ASTM test</li> <li>Ecological</li> <li>It is widely aimed at weddings, parties, home, bars etc.</li> <li>ceramic contianer with transmutation decoration</li> </ol> |