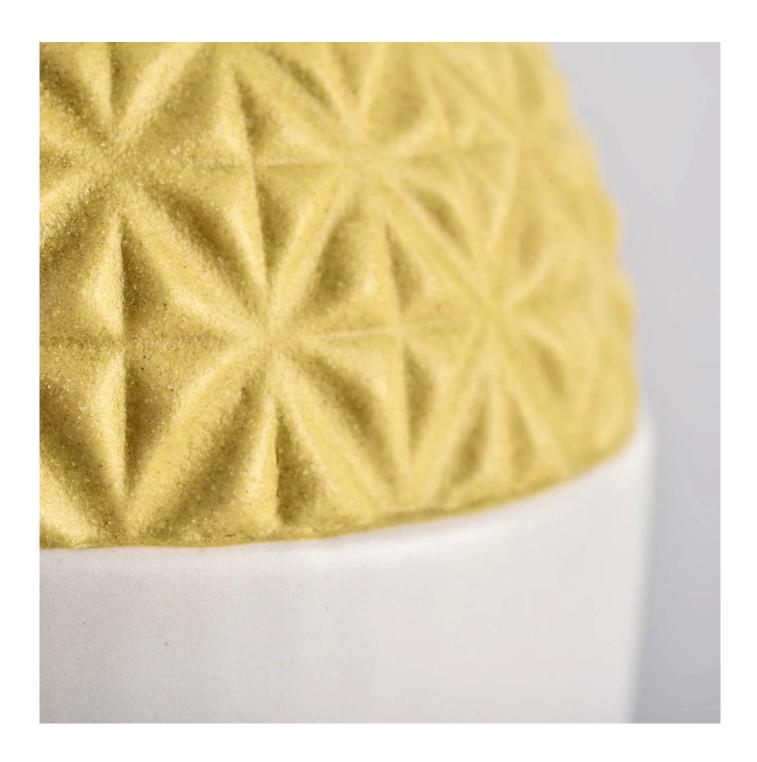

## 8oz matte white ceramic candle jars with custom base

Sunny Glassware is the leading candle holder manufacturer in China.

Sunny Glassware not only executes OEM / ODM orders, but also helps many brands get started with the product concept.

Contact us: sales36@sunnyglassware.com for more details

| product name            | 8oz matte white ceramic candle jars with custom base                                                                                                                                                                      |
|-------------------------|---------------------------------------------------------------------------------------------------------------------------------------------------------------------------------------------------------------------------|
| Article                 | SGMK21102723                                                                                                                                                                                                              |
| Cut it                  | Top dia: 77mm Bottom dia: 74mm Height: 93mm Weight: 254g Capacity: 278ml                                                                                                                                                  |
| Capacity                | candle holders of different sizes etc. It's available                                                                                                                                                                     |
| Sampling time           | 1.5 days if the shape and size of the products exist 2.15 days if you need a new shape and size of the products                                                                                                           |
| package                 | Regular security packing 24 pieces / 36 pieces / 48 pieces and so on for export carton with egg divider                                                                                                                   |
| MOQ                     | 3000pcs                                                                                                                                                                                                                   |
| Delivery time           | Within 55 days of order confirmation                                                                                                                                                                                      |
| Payment terms           | 30% deposit by T / T in advance, the balance after showing the copy of B / L $$                                                                                                                                           |
| Product characteristics | <ol> <li>High quality and competitive prices</li> <li>ASTM test</li> <li>Ecological</li> <li>It is widely aimed at weddings, parties, home, bars etc.</li> <li>ceramic contianer with transmutation decoration</li> </ol> |