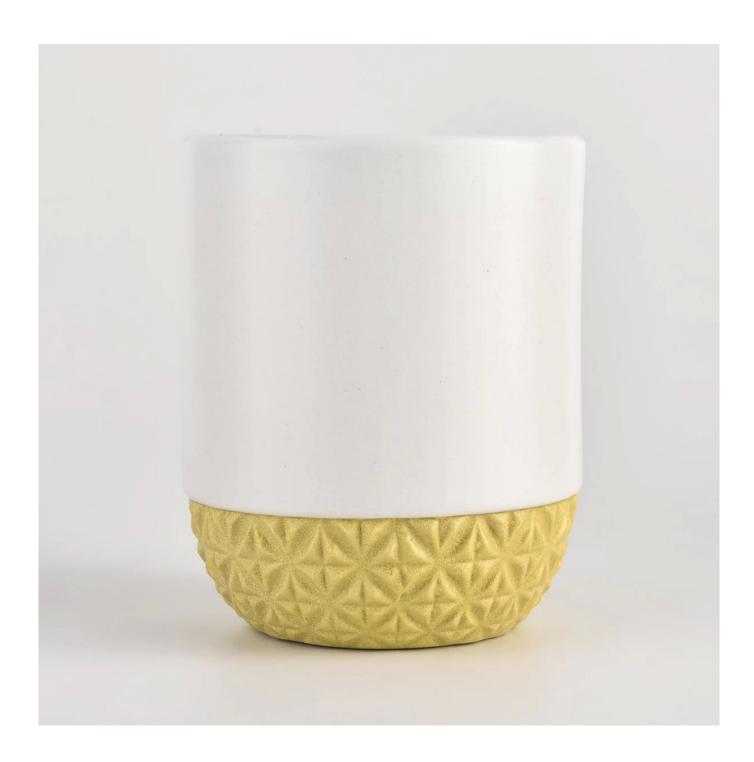

## 8oz matte white ceramic candle jars with custom base

Sunny Glassware is the leading candle holder manufacturer in China.

Sunny Glassware not only executes OEM / ODM orders, but also helps many brands get started with the product concept.

Contact us: sales36@sunnyglassware.com for more details

| product name            | 8oz matte white ceramic candle jars with custom base                                                                                                                                                                      |
|-------------------------|---------------------------------------------------------------------------------------------------------------------------------------------------------------------------------------------------------------------------|
| Article                 | SGMK21102723                                                                                                                                                                                                              |
| Cut it                  | Top dia: 77mm Bottom dia: 74mm Height: 93mm Weight: 254g Capacity: 278ml                                                                                                                                                  |
| Capacity                | candle holders of different sizes etc. It's available                                                                                                                                                                     |
| Sampling time           | 1.5 days if the shape and size of the products exist 2.15 days if you need a new shape and size of the products                                                                                                           |
| package                 | Regular security packing 24 pieces / 36 pieces / 48 pieces and so on for export carton with egg divider                                                                                                                   |
| MOQ                     | 3000pcs                                                                                                                                                                                                                   |
| Delivery time           | Within 55 days of order confirmation                                                                                                                                                                                      |
| Payment terms           | 30% deposit by T / T in advance, the balance after showing the copy of B / L $$                                                                                                                                           |
| Product characteristics | <ol> <li>High quality and competitive prices</li> <li>ASTM test</li> <li>Ecological</li> <li>It is widely aimed at weddings, parties, home, bars etc.</li> <li>ceramic contianer with transmutation decoration</li> </ol> |