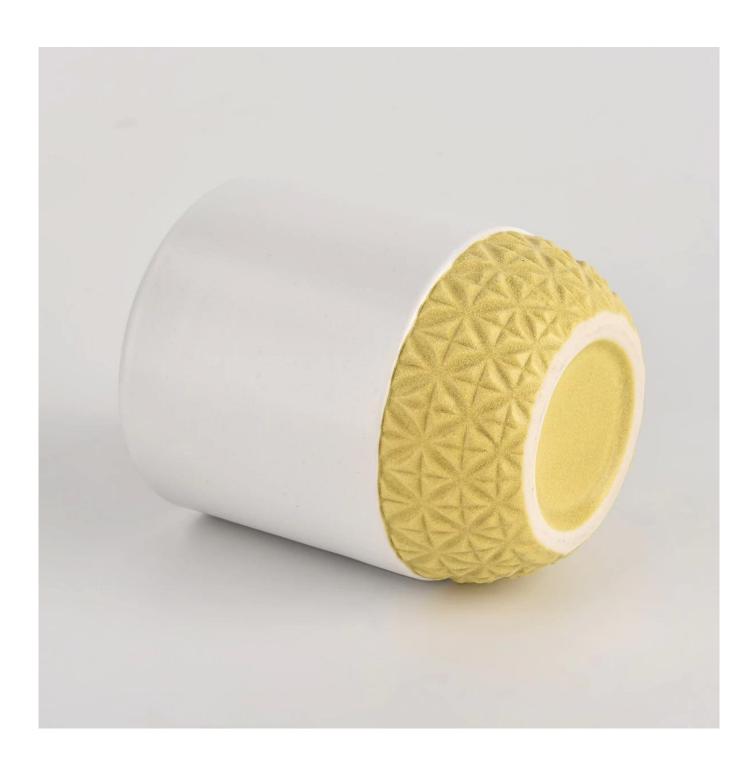

## 8oz matte white ceramic candle jars with custom base

Sunny Glassware is the leading candle holder manufacturer in China.

Sunny Glassware not only executes OEM / ODM orders, but also helps many brands get started with the product concept.

Contact us: sales36@sunnyglassware.com for more details

| product name            | 8oz matte white ceramic candle jars with custom base                                                                                                                                                                      |
|-------------------------|---------------------------------------------------------------------------------------------------------------------------------------------------------------------------------------------------------------------------|
| Article                 | SGMK21102723                                                                                                                                                                                                              |
| Cut it                  | Top dia: 77mm Bottom dia: 74mm Height: 93mm Weight: 254g Capacity: 278ml                                                                                                                                                  |
| Capacity                | candle holders of different sizes etc. It's available                                                                                                                                                                     |
| Sampling time           | 1.5 days if the shape and size of the products exist 2.15 days if you need a new shape and size of the products                                                                                                           |
| package                 | Regular security packing 24 pieces / 36 pieces / 48 pieces and so on for export carton with egg divider                                                                                                                   |
| MOQ                     | 3000pcs                                                                                                                                                                                                                   |
| Delivery time           | Within 55 days of order confirmation                                                                                                                                                                                      |
| Payment terms           | 30% deposit by T / T in advance, the balance after showing the copy of B / L $$                                                                                                                                           |
| Product characteristics | <ol> <li>High quality and competitive prices</li> <li>ASTM test</li> <li>Ecological</li> <li>It is widely aimed at weddings, parties, home, bars etc.</li> <li>ceramic contianer with transmutation decoration</li> </ol> |