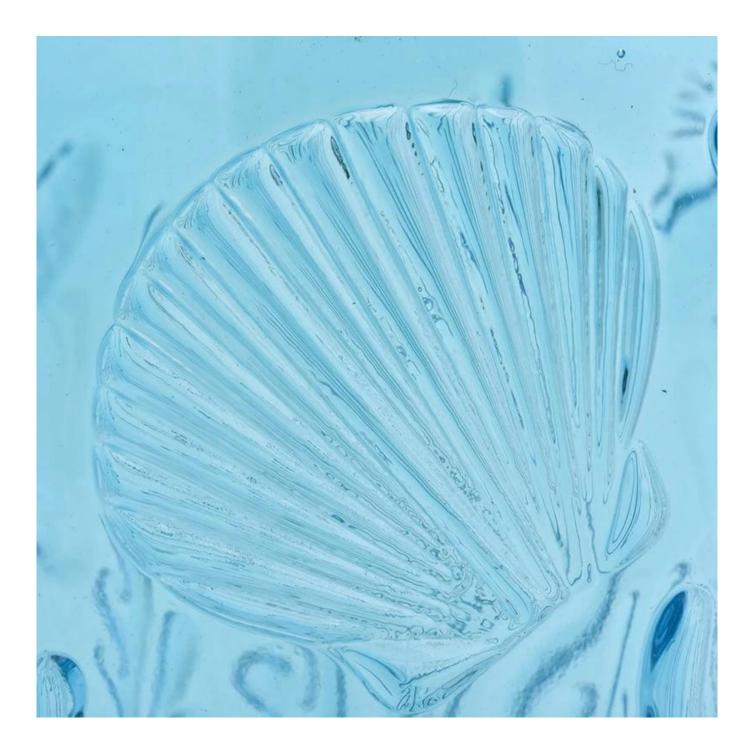

## 8oz scented soy wax sky blue glass candle jar wholesale

#### **Candle Jars Description**

| Item no                                                             | SGHY19061216                                       |  |  |  |
|---------------------------------------------------------------------|----------------------------------------------------|--|--|--|
| Material                                                            | glass candle jar                                   |  |  |  |
| craft                                                               | pressed glass candle jars                          |  |  |  |
| Sample time                                                         | 1. 5 days if there is glass shape and size         |  |  |  |
|                                                                     | 2. 15 days, if you need new shapes and sizes glass |  |  |  |
| Packing The usual packing, 4 pieces in the inner box, 48 pieces box |                                                    |  |  |  |