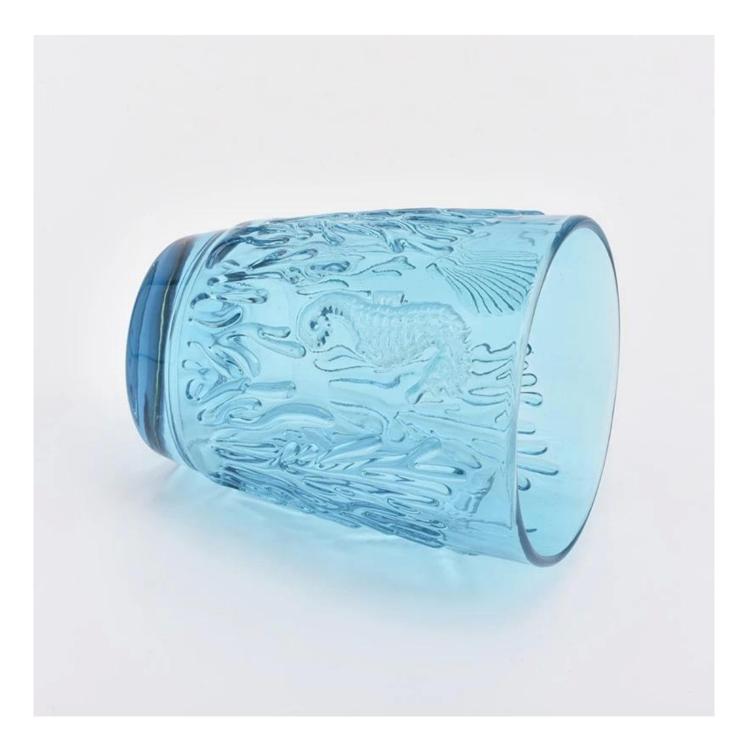

## 8oz scented soy wax sky blue glass candle jar wholesale

#### **Candle Jars Description**

| Item no                                                             | SGHY19061216                                       |  |  |  |
|---------------------------------------------------------------------|----------------------------------------------------|--|--|--|
| Material                                                            | glass candle jar                                   |  |  |  |
| craft                                                               | pressed glass candle jars                          |  |  |  |
| Sample time                                                         | 1. 5 days if there is glass shape and size         |  |  |  |
|                                                                     | 2. 15 days, if you need new shapes and sizes glass |  |  |  |
| Packing The usual packing, 4 pieces in the inner box, 48 pieces box |                                                    |  |  |  |