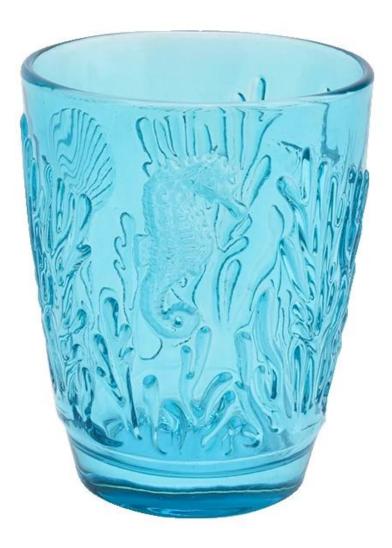

## 8oz scented soy wax sky blue glass candle jar wholesale

#### **Candle Jars Description**

| Item no                                                             | SGHY19061216                                       |  |  |  |
|---------------------------------------------------------------------|----------------------------------------------------|--|--|--|
| Material                                                            | glass candle jar                                   |  |  |  |
| craft                                                               | pressed glass candle jars                          |  |  |  |
| Sample time                                                         | 1. 5 days if there is glass shape and size         |  |  |  |
|                                                                     | 2. 15 days, if you need new shapes and sizes glass |  |  |  |
| Packing The usual packing, 4 pieces in the inner box, 48 pieces box |                                                    |  |  |  |