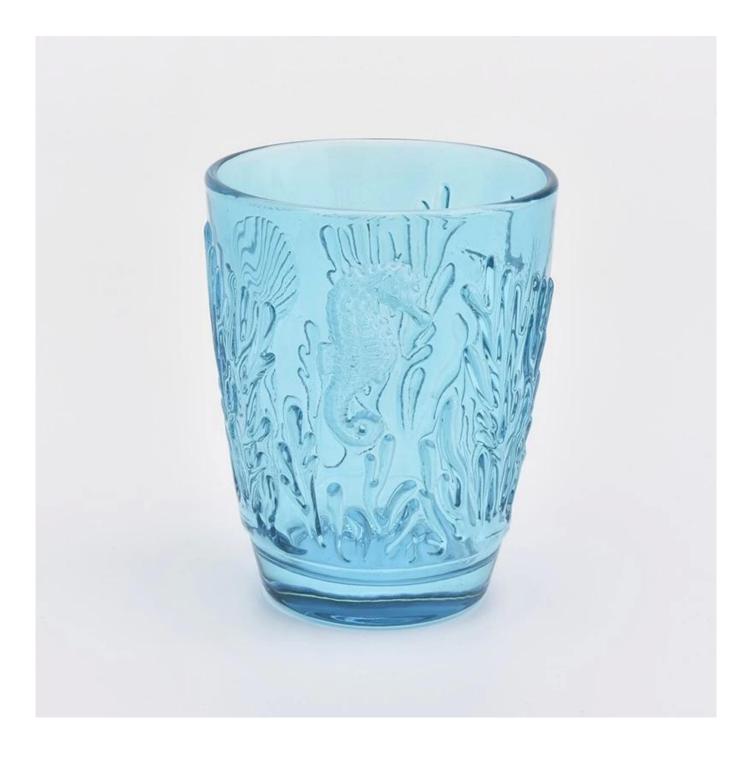

## 8oz scented soy wax sky blue glass candle jar wholesale

#### **Candle Jars Description**

| Item no                                                             | SGHY19061216                                       |  |  |  |
|---------------------------------------------------------------------|----------------------------------------------------|--|--|--|
| Material                                                            | glass candle jar                                   |  |  |  |
| craft                                                               | pressed glass candle jars                          |  |  |  |
| Sample time                                                         | 1. 5 days if there is glass shape and size         |  |  |  |
|                                                                     | 2. 15 days, if you need new shapes and sizes glass |  |  |  |
| Packing The usual packing, 4 pieces in the inner box, 48 pieces box |                                                    |  |  |  |