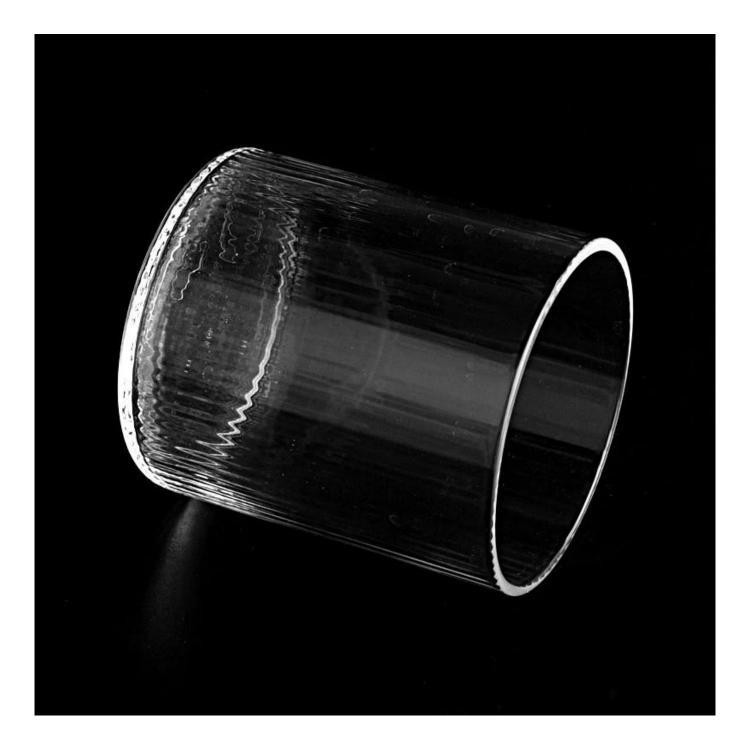

#### 8oz transparent high borosilicate glass jar round glass vessel wholesale

Why Choose Sunny Glassware

- Upmost dedication to design, never compression on quality
- Sunny Glassware strictly protect the customers' designs, all the newly designed items from us haven't been copied in three years.
- Product quality is the major focus in Sunny Glassware. Sunny Glassware once demolished 80,000 pcs of glass vessel with barely visible blemish.

#### Candle Jars Description

| Item no             | SGYJ22093004                                                                                                         |  |  |  |
|---------------------|----------------------------------------------------------------------------------------------------------------------|--|--|--|
| Material            | glass candle jar                                                                                                     |  |  |  |
| craft               | pressed glass candle jars                                                                                            |  |  |  |
| Sample time         | <ol> <li>5 days if there is glass shape and size</li> <li>15 days, if you need new shapes and sizes glass</li> </ol> |  |  |  |
| Packing             | The usual packing, 4 pieces in the inner box, 48 pieces box                                                          |  |  |  |
| Product<br>Capacity | 500,000 ~ 1,000,000 pieces per month                                                                                 |  |  |  |
| Delivery time       | Within 35 days after sampling and order confirmed                                                                    |  |  |  |

| Payment terms | 30% deposit by T / T in advance and balance against copy of B / L                                                                                                                                                                                                                                      |  |  |  |
|---------------|--------------------------------------------------------------------------------------------------------------------------------------------------------------------------------------------------------------------------------------------------------------------------------------------------------|--|--|--|
| Delivery      | By sea, by air, through express and shipping agent acceptable                                                                                                                                                                                                                                          |  |  |  |
|               | 1. Home decorations glass candle jar from high quality                                                                                                                                                                                                                                                 |  |  |  |
| Product       | 2. Suitable for use at hotel, home, etc.                                                                                                                                                                                                                                                               |  |  |  |
| Features      | 3. Meet the ASTM Test                                                                                                                                                                                                                                                                                  |  |  |  |
|               | <ol> <li>Various designs and sizes for selection</li> <li>Any color painted, cool, plating, laser model Processing cutter</li> <li>Special package as shrink film, color gift box, white gift box, etc.</li> <li>We have a professional workshop and warehouse for ensure<br/>delivery time</li> </ol> |  |  |  |