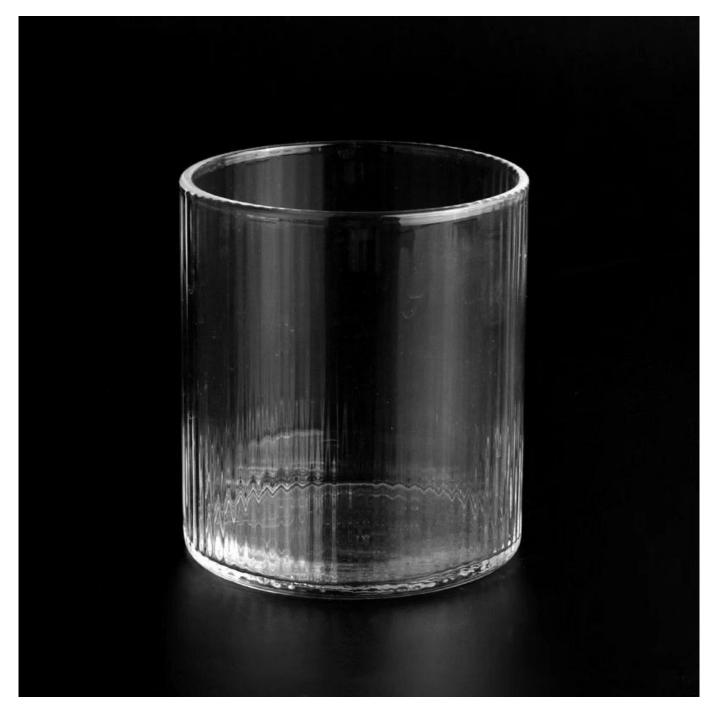

#### 8oz transparent high borosilicate glass jar round glass vessel wholesale

Why Choose Sunny Glassware

- Upmost dedication to design, never compression on quality
- Sunny Glassware strictly protect the customers' designs, all the newly designed items from us haven't been copied in three years.
- Product quality is the major focus in Sunny Glassware. Sunny Glassware once demolished 80,000 pcs of glass vessel with barely visible blemish.

#### Candle Jars Description

| Item no             | SGYJ22093004                                                                                                         |  |  |  |
|---------------------|----------------------------------------------------------------------------------------------------------------------|--|--|--|
| Material            | glass candle jar                                                                                                     |  |  |  |
| craft               | pressed glass candle jars                                                                                            |  |  |  |
| Sample time         | <ol> <li>5 days if there is glass shape and size</li> <li>15 days, if you need new shapes and sizes glass</li> </ol> |  |  |  |
| Packing             | The usual packing, 4 pieces in the inner box, 48 pieces box                                                          |  |  |  |
| Product<br>Capacity | 500,000 ~ 1,000,000 pieces per month                                                                                 |  |  |  |
| Delivery time       | Within 35 days after sampling and order confirmed                                                                    |  |  |  |