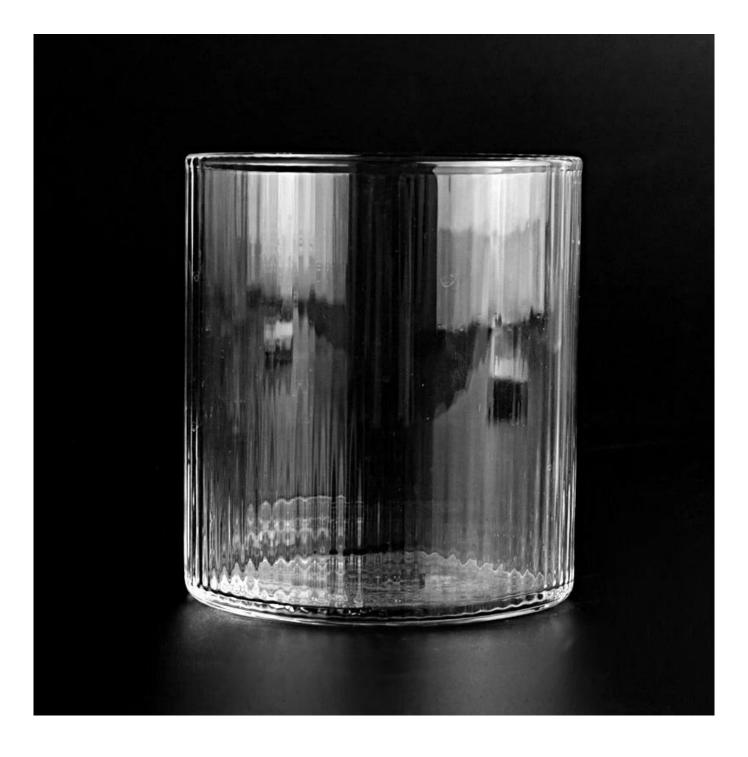

#### 8oz transparent high borosilicate glass jar round glass vessel wholesale

Why Choose Sunny Glassware

- Upmost dedication to design, never compression on quality
- Sunny Glassware strictly protect the customers' designs, all the newly designed items from us haven't been copied in three years.
- Product quality is the major focus in Sunny Glassware. Sunny Glassware once demolished 80,000 pcs of glass vessel with barely visible blemish.

#### Candle Jars Description

| Item no             | SGYJ22093004                                                                                                         |  |  |  |
|---------------------|----------------------------------------------------------------------------------------------------------------------|--|--|--|
| Material            | glass candle jar                                                                                                     |  |  |  |
| craft               | pressed glass candle jars                                                                                            |  |  |  |
| Sample time         | <ol> <li>5 days if there is glass shape and size</li> <li>15 days, if you need new shapes and sizes glass</li> </ol> |  |  |  |
| Packing             | The usual packing, 4 pieces in the inner box, 48 pieces box                                                          |  |  |  |
| Product<br>Capacity | 500,000 ~ 1,000,000 pieces per month                                                                                 |  |  |  |
| Delivery time       | Within 35 days after sampling and order confirmed                                                                    |  |  |  |