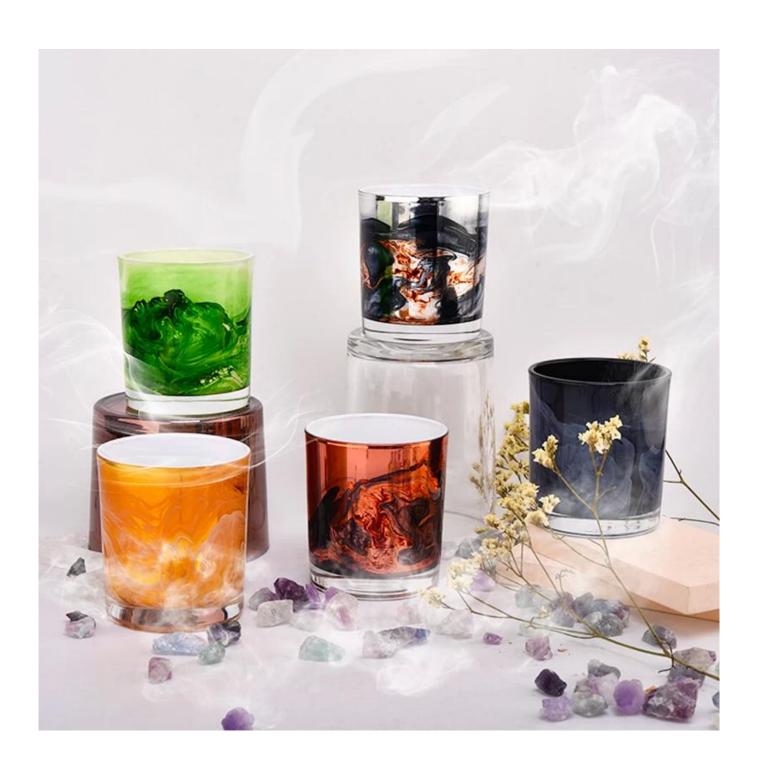

#### Candle Jars Description

Size: 3.15x3.54 " (80mm\*90mm)

This new series is colorful with random painting. The glass size is good for holding about 8 oz wax.

Team and Office