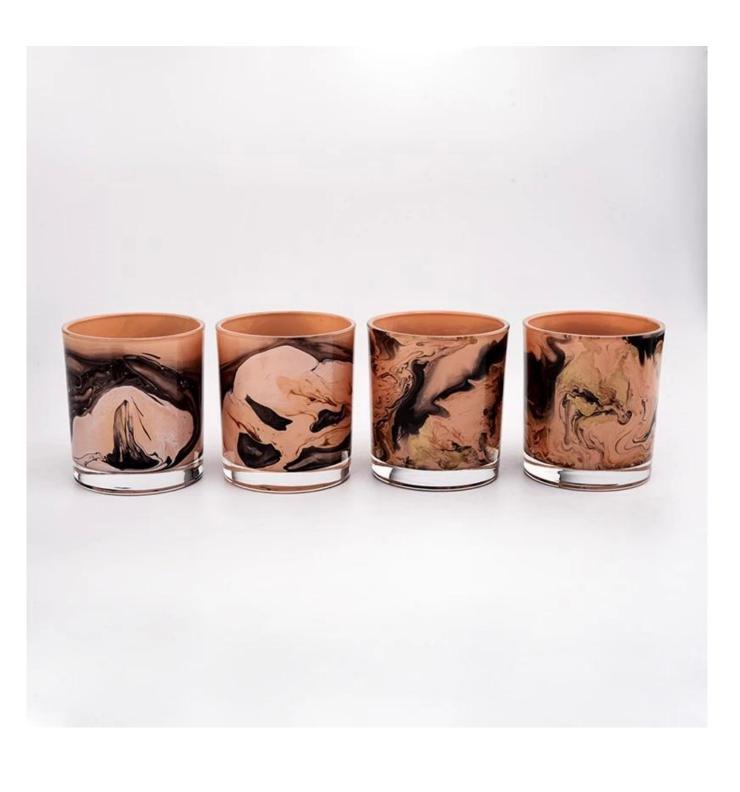

#### Candle Jars Description

Size: 3.15x3.54 " (80mm\*90mm)

This new series is colorful with random painting. The glass size is good for holding about 8 oz wax.

Team and Office