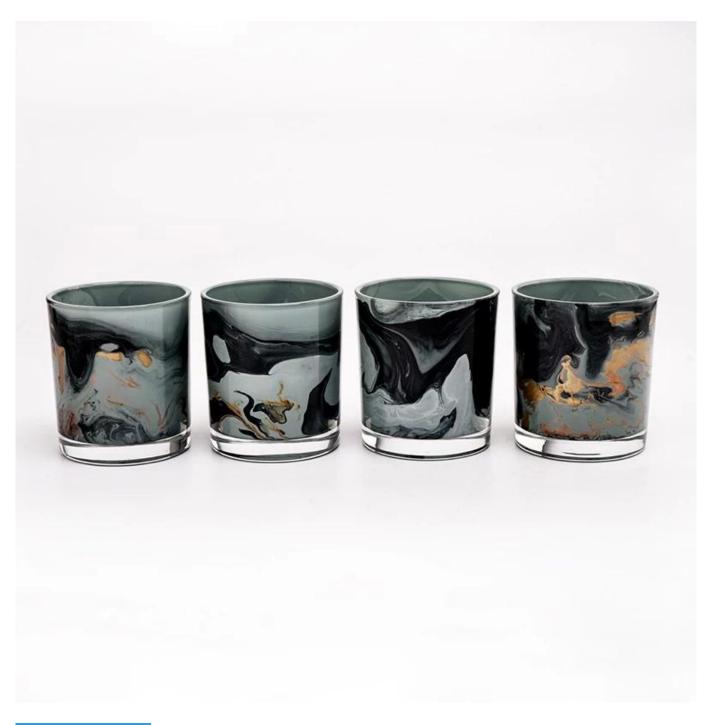

#### 8oz unique glass candle holder colored glass jars

#### Candle Jars Description

Size: 3.15x3.54 " (80mm\*90mm)

This new series is colorful with random painting. The glass size is good for holding about 8 oz wax.

Team and Office