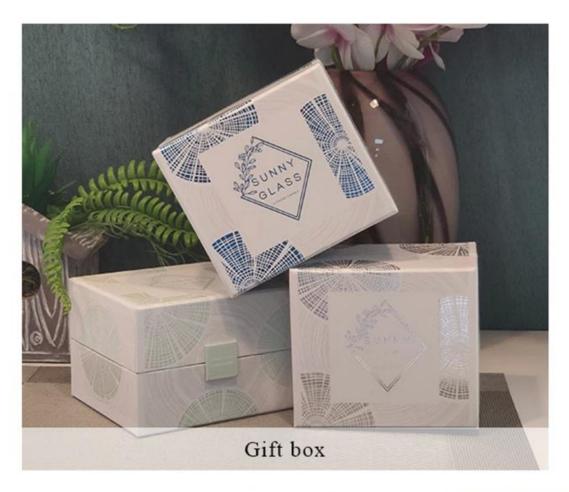

ished 80,000 pcs of glass vessel with barely visible blemish.

#### Candle Jars Description

Size: 3.15x3.54 " (80mm\*90mm)

This new series is colorful with random painting. The glass size is good for holding about 8 oz wax.











Team and Office





#### Factory Show



#### **FACTORY**

There are about 20000 square meters in our factory which was built in 1992 year; Superior quality and high efficiency can be guranteed.





## **PROCESS CRAFTS**







2. Melting



3. Cutting



4. Filling



5. Molding



6. Polishing



7. Annealing



8. Inspecting



9. Packing

#### **OUR CRAFTS**



#### Packing & Shipping

### **Different From The Peer**

Own professional shipping company( Shenzhen Sunny Worldwide logistics)



20+ years freight history and WCA members.



# **PACKING**









Certificates



#### Sample Room and Trade Show

<u>Sunny Glassware</u> present more than 5,000 items at Shenzhen sample room for a widely selection. it won a great cust omer evaluation. Welcome to Shenzhen office! The picture as following is only one part of our Owned design <u>candle</u> <u>holders</u>, Welcome to Shenzhen office to find your favorites, it will bring you a big surprise becasue it's hard to find another supplier like this in China.

# SAMPLE ROOM\_









#### **EXHIBITION**