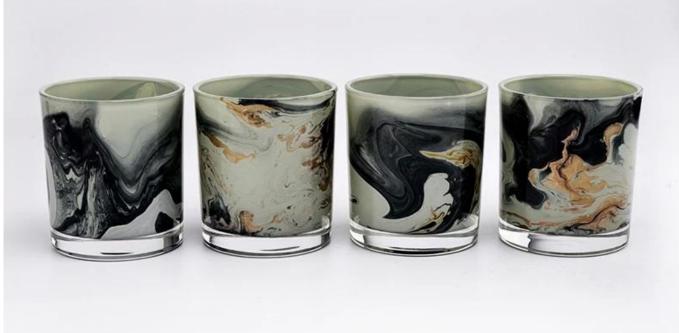

#### Candle Jars Description

Size: 3.15x3.54 " (80mm\*90mm)

This new series is colorful with random painting. The glass size is good for holding about 8 oz wax.

Team and Office