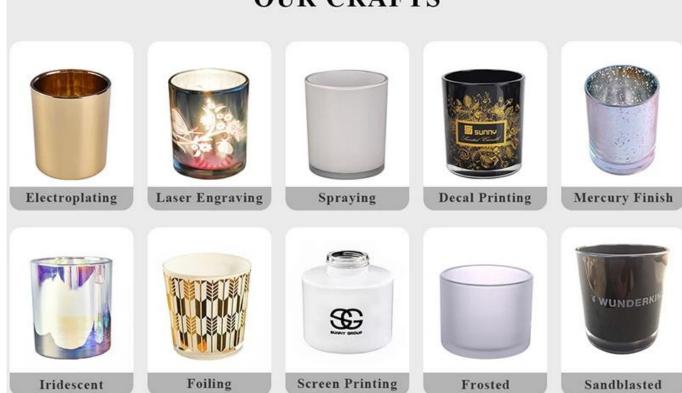

rictly protect the customers' designs, all the newly designed items from us haven't been copied in three years.
- Product quality is the major focus in Sunny Glassware. Sunny Glassware once demolished 80,000 pcs of glass vessel with barely visible blemish.

#### Candle Jars Description

Size: 3.15x3.54 " (80mm\*90mm)

This new series is colorful with random painting. The glass size is good for holding about 8 oz wax.











Team and Office





#### Factory Show



#### **FACTORY**

There are about 20000 square meters in our factory which was built in 1992 year; Superior quality and high efficiency can be guranteed.





## **PROCESS CRAFTS**







2. Melting



3. Cutting



4. Filling



5. Molding



6. Polishing



7. Annealing



8. Inspecting



9. Packing

#### **OUR CRAFTS**



#### Packing & Shipping

### **Different From The Peer**

Own professional shipping company( Shenzhen Sunny Worldwide logistics)



20+ years freight history and WCA members.



# **PACKING**









Certificates



#### Sample Room and Trade Show

<u>Sunny Glassware</u> present more than 5,000 items at Shenzhen sample room for a widely selection. it won a great cust omer evaluation. Welcome to Shenzhen office! The picture as following is only one part of our Owned design <u>candle</u> <u>holders</u>, Welcome to Shenzhen office to find your favorites, it will bring you a big surprise becasue it's hard to find another supplier like this in China.

# SAMPLE ROOM\_









#### **EXHIBITION**