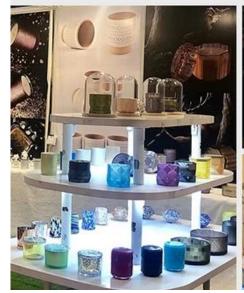

#### 8oz unique glass candle holder colored glass jars

#### Candle Jars Description

Size: 3.15x3.54 " (80mm\*90mm)

This new series is colorful with random painting. The glass size is good for holding about 8 oz wax.

Team and Office