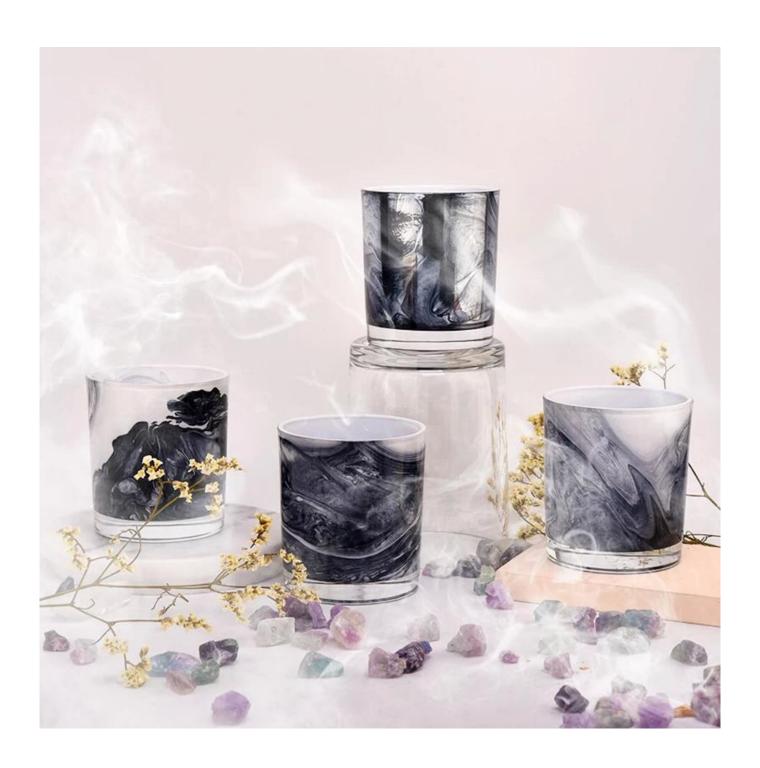

#### Candle Jars Description

Size: 3.15x3.54 " (80mm\*90mm)

This new series is colorful with random painting. The glass size is good for holding about 8 oz wax.

Team and Office