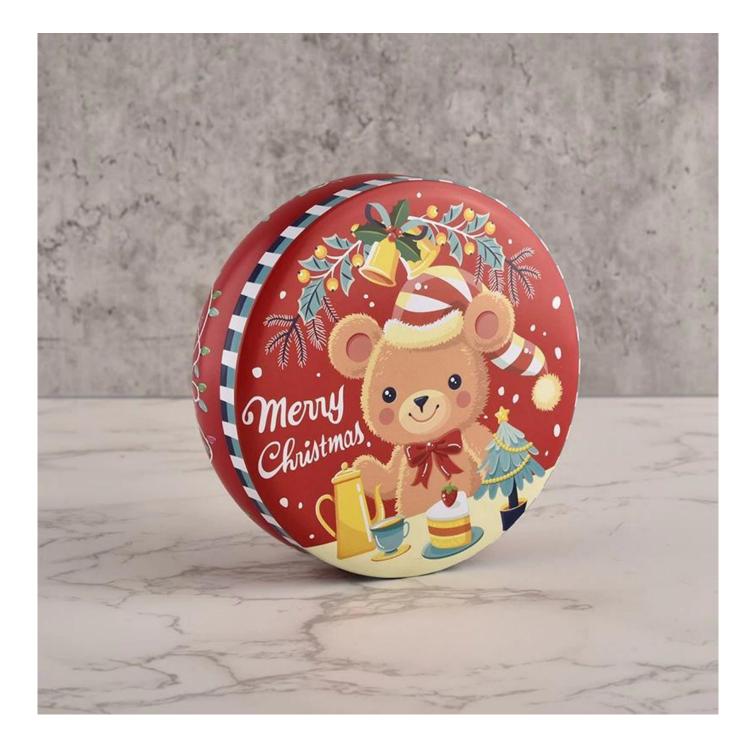

#### Candle Jars Description

| Item number.                                          | SGHZ21101608                                      |  |  |  |
|-------------------------------------------------------|---------------------------------------------------|--|--|--|
| Material                                              | Tin                                               |  |  |  |
| craft                                                 | Tin candle bucket with handle                     |  |  |  |
| Sample time                                           | 1. 5 days if there is exist shape and size        |  |  |  |
|                                                       | 2. 15 days, if you need new shapes and sizes mold |  |  |  |
| Packing                                               | The usual packing                                 |  |  |  |
| Product Capacity 500,000 ~ 1,000,000 pieces per month |                                                   |  |  |  |