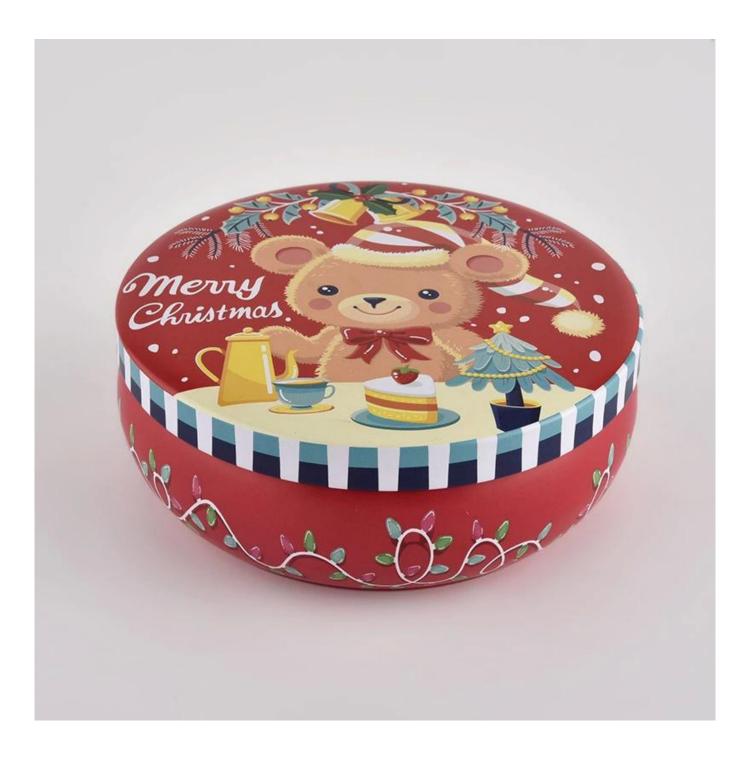

### 9.5oz metal tin candle jar

Why Choose Sunny Glassware

- Powerful OEM/ODM capacity Upmost dedication to design, never compression on quality
- Sunny Glassware strictly protect the customers' designs, all the newly designed items from us haven't been copied in three years.
- Product quality is the major focus in Sunny Glassware. Sunny Glassware once demolished 80,000 pcs of glass vessel with barely visible blemish.