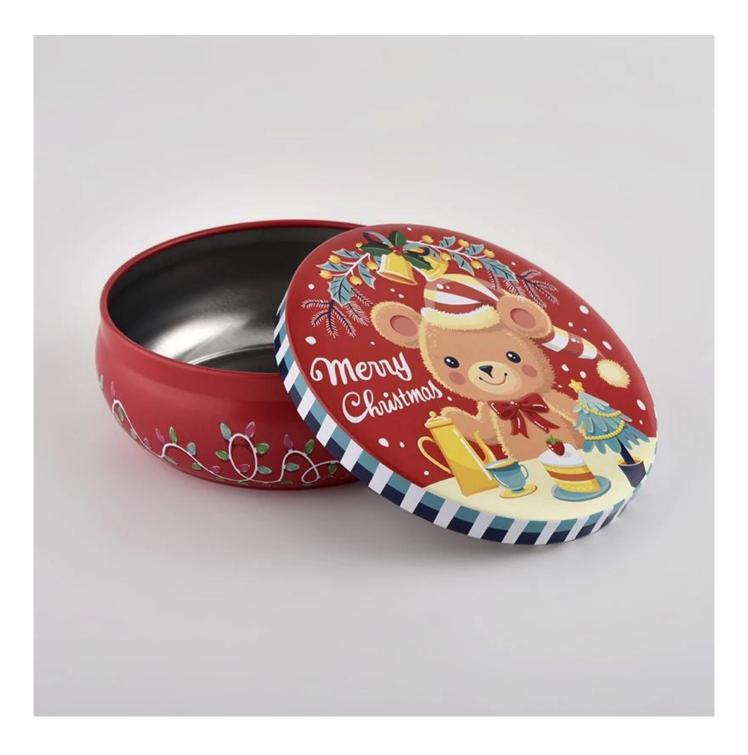

#### Candle Jars Description

| Item number.                                          | SGHZ21101608                                      |  |  |  |
|-------------------------------------------------------|---------------------------------------------------|--|--|--|
| Material                                              | Tin                                               |  |  |  |
| craft                                                 | Tin candle bucket with handle                     |  |  |  |
| Sample time                                           | 1. 5 days if there is exist shape and size        |  |  |  |
|                                                       | 2. 15 days, if you need new shapes and sizes mold |  |  |  |
| Packing                                               | The usual packing                                 |  |  |  |
| Product Capacity 500,000 ~ 1,000,000 pieces per month |                                                   |  |  |  |

| Delivery time   | Within 45 days after sampling and order confirmed                                                                                                                                                                                                        |  |  |  |
|-----------------|----------------------------------------------------------------------------------------------------------------------------------------------------------------------------------------------------------------------------------------------------------|--|--|--|
| Payment terms   | 30% deposit by T / T in advance and balance against copy of B / L                                                                                                                                                                                        |  |  |  |
| Delivery        | By sea, by air, through express and shipping agent acceptable                                                                                                                                                                                            |  |  |  |
|                 | 1. Home decorations metal candle jar from high quality<br>atures 2. Suitable for use at hotel, home, etc.                                                                                                                                                |  |  |  |
| For your choice | <ol> <li>Various designs and sizes for selection</li> <li>Any artwork or colors</li> <li>Special package as shrink film, color gift box, white gift box, etc.</li> <li>We have a professional workshop and warehouse for ensure delivery time</li> </ol> |  |  |  |