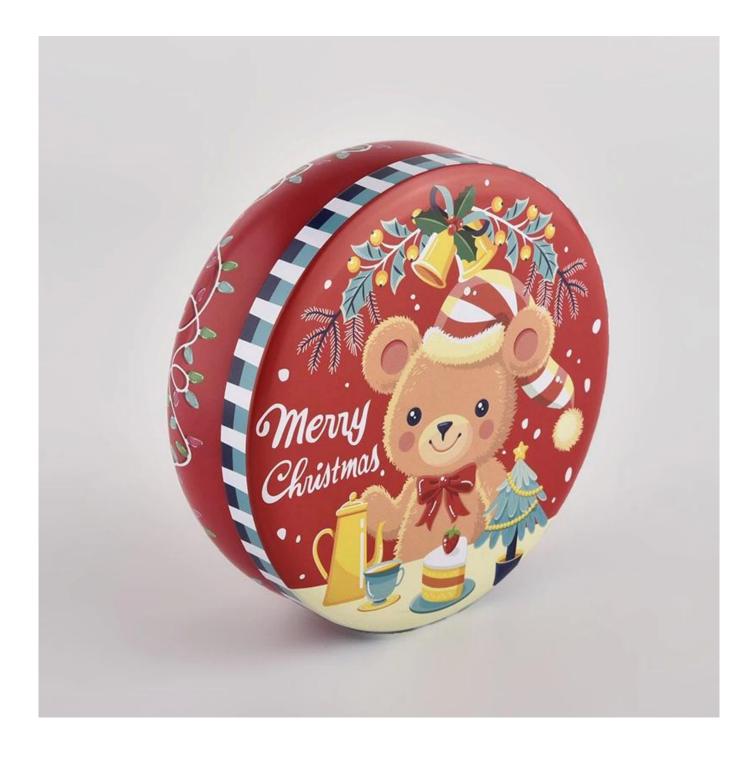

#### Candle Jars Description

| Item number.                                          | SGHZ21101608                                      |  |  |  |
|-------------------------------------------------------|---------------------------------------------------|--|--|--|
| Material                                              | Tin                                               |  |  |  |
| craft                                                 | Tin candle bucket with handle                     |  |  |  |
| Sample time                                           | 1. 5 days if there is exist shape and size        |  |  |  |
|                                                       | 2. 15 days, if you need new shapes and sizes mold |  |  |  |
| Packing                                               | The usual packing                                 |  |  |  |
| Product Capacity 500,000 ~ 1,000,000 pieces per month |                                                   |  |  |  |