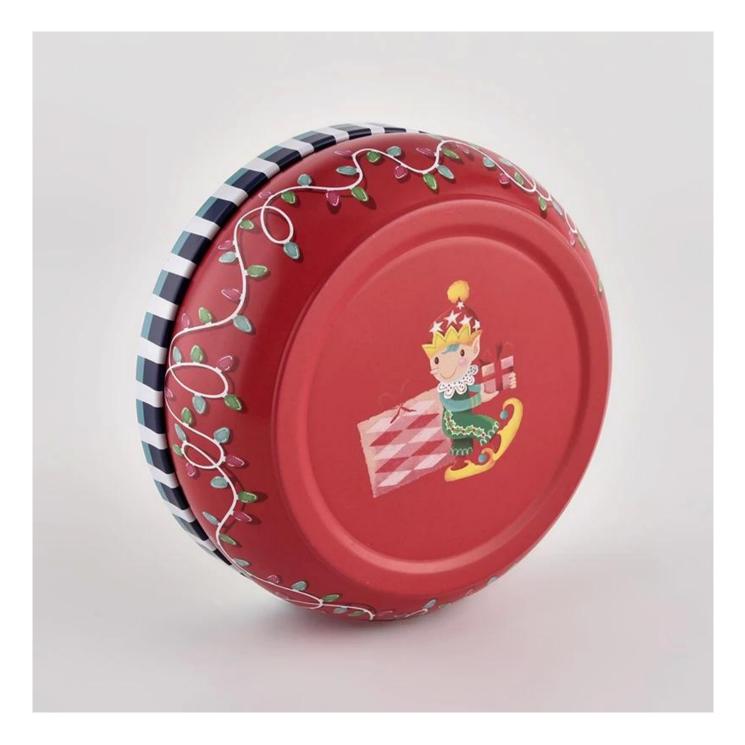

### 9.5oz metal tin candle jar

Why Choose Sunny Glassware

- Powerful OEM/ODM capacity Upmost dedication to design, never compression on quality
- Sunny Glassware strictly protect the customers' designs, all the newly designed items from us haven't been copied in three years.
- Product quality is the major focus in Sunny Glassware. Sunny Glassware once demolished 80,000 pcs of glass vessel with barely visible blemish.