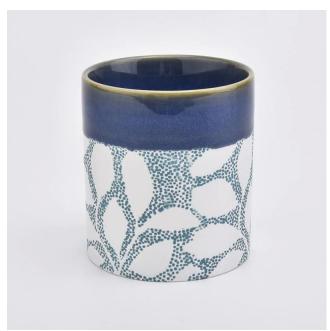

## 9oz Luxury ceramic candle jar with silk printing

## Flexible size design allows your market to grow rapidly

Item No.:SGMK19082601

Top dia: 85mm Bottom dia: 83mm Height: 93mm Weight: 275g Capacity: 370ml

Custom designs and different sizes available

With our strong support, our customers are growing rapidly, from small labs to industry leaders.