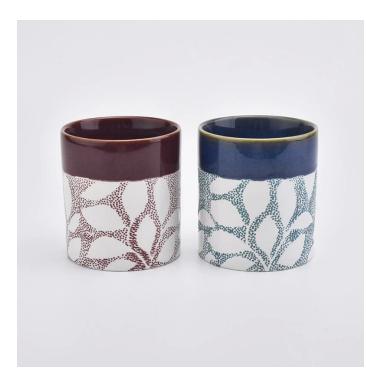

## 9oz Luxury ceramic candle jar with silk printing

## Flexible size design allows your market to grow rapidly

Item No.:SGMK19082601

Top dia: 85mm Bottom dia: 83mm Height: 93mm Weight: 275g Capacity: 370ml

Custom designs and different sizes available

With our strong support, our customers are growing rapidly, from small labs to industry leaders.