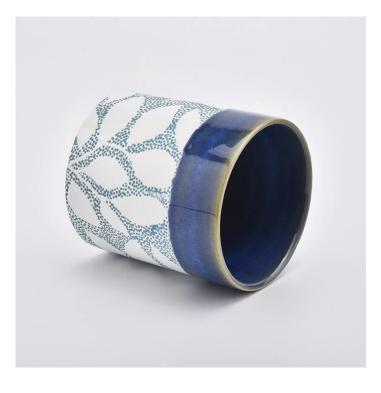

## 9oz Luxury ceramic candle jar with silk printing

## Flexible size design allows your market to grow rapidly

Item No.:SGMK19082601

Top dia: 85mm Bottom dia: 83mm Height: 93mm Weight: 275g Capacity: 370ml

Custom designs and different sizes available

With our strong support, our customers are growing rapidly, from small labs to industry leaders.