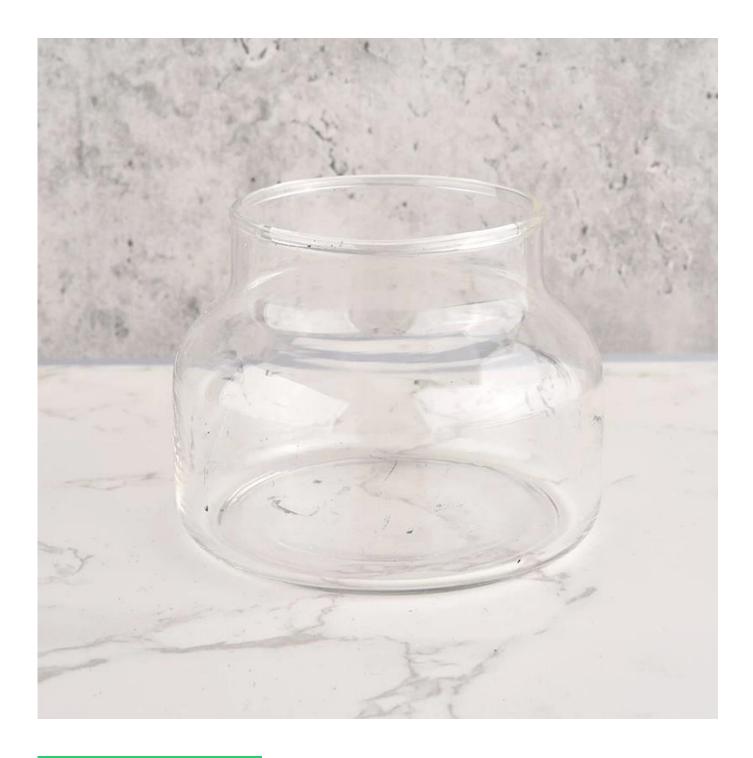

### 9oz Wax Filled Wholesale Empty Glass Candle Jars Customized Color Glass Candle Holders

| product<br>name   | Sunny Glassware blue white fleck 500ml empty candle jars for candle making                       |
|-------------------|--------------------------------------------------------------------------------------------------|
| Sample<br>time    | 1. 5 days if there is glass shape and size<br>2. 15 days, if you need new shapes and sizes glass |
| Packing           | Normal packing, Individual gift box, PVC box, window box, color box, white box, etc              |
| Delivery<br>time  | Within 35 days after the sample and order confirmed                                              |
| Payment<br>term   | 30% deposit by T/T in advance and the balance against the copy of B/L                            |
| Shipment          | By sea,by air,by Express and your shipping agent is acceptable                                   |
| Usage<br>Occasion | Home decor,Wedding Decoration,Wedding Favors,Decoration enhancement,                             |