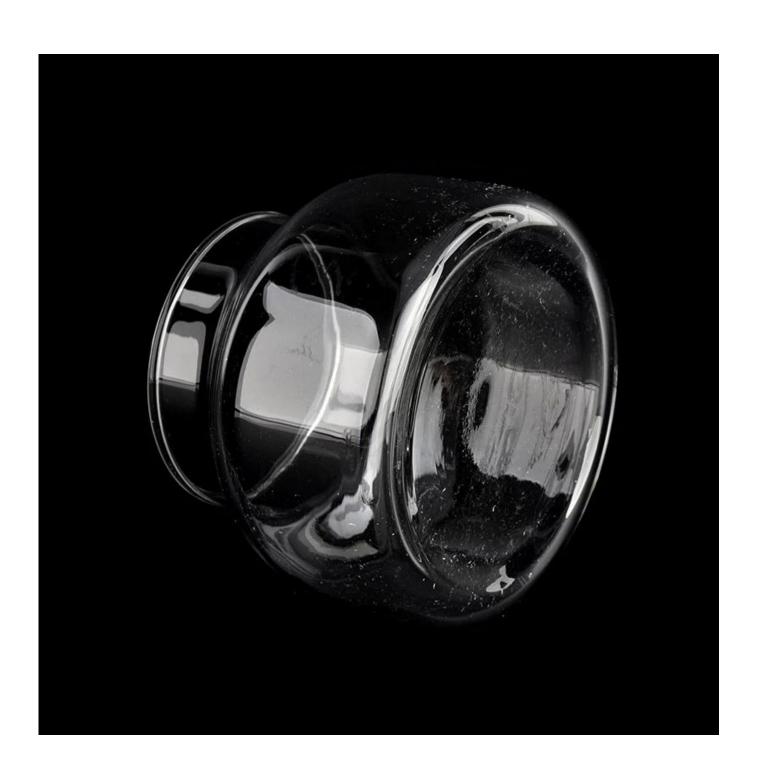

### 9oz Wax Filled Wholesale Empty Glass Candle Jars Customized Color Glass Candle Holders

| product<br>name   | Sunny Glassware blue white fleck 500ml empty candle jars for candle making                       |
|-------------------|--------------------------------------------------------------------------------------------------|
| Sample<br>time    | 1. 5 days if there is glass shape and size<br>2. 15 days, if you need new shapes and sizes glass |
| Packing           | Normal packing, Individual gift box, PVC box, window box, color box, white box, etc              |
| Delivery<br>time  | Within 35 days after the sample and order confirmed                                              |
| Payment<br>term   | 30% deposit by T/T in advance and the balance against the copy of B/L                            |
| Shipment          | By sea,by air,by Express and your shipping agent is acceptable                                   |
| Usage<br>Occasion | Home decor,Wedding Decoration,Wedding Favors,Decoration enhancement,                             |