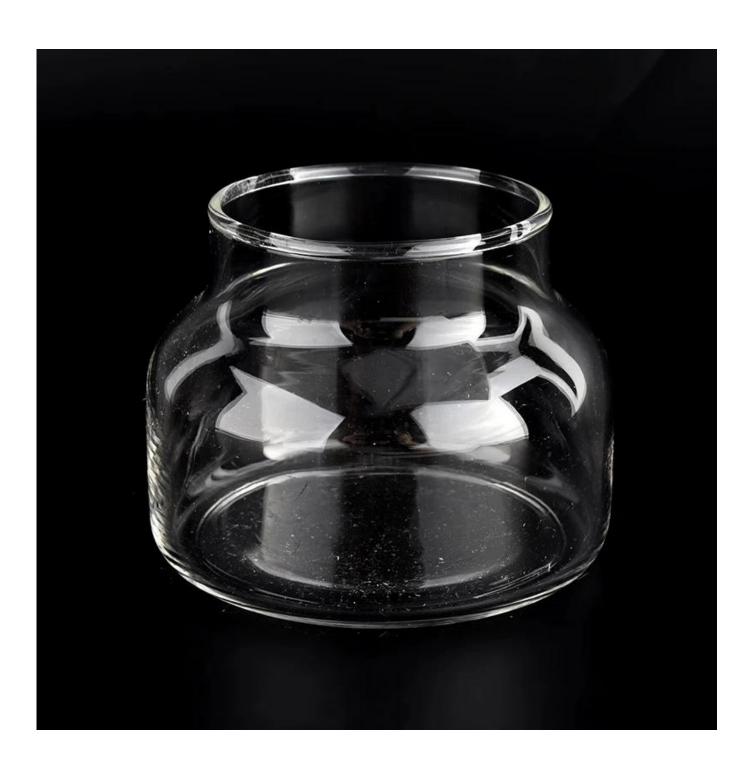

### 9oz Wax Filled Wholesale Empty Glass Candle Jars Customized Color Glass Candle Holders

| product<br>name   | Sunny Glassware blue white fleck 500ml empty candle jars for candle making                       |
|-------------------|--------------------------------------------------------------------------------------------------|
| Sample<br>time    | 1. 5 days if there is glass shape and size<br>2. 15 days, if you need new shapes and sizes glass |
| Packing           | Normal packing, Individual gift box, PVC box, window box, color box, white box, etc              |
| Delivery<br>time  | Within 35 days after the sample and order confirmed                                              |
| Payment<br>term   | 30% deposit by T/T in advance and the balance against the copy of B/L                            |
| Shipment          | By sea,by air,by Express and your shipping agent is acceptable                                   |
| Usage<br>Occasion | Home decor,Wedding Decoration,Wedding Favors,Decoration enhancement,                             |