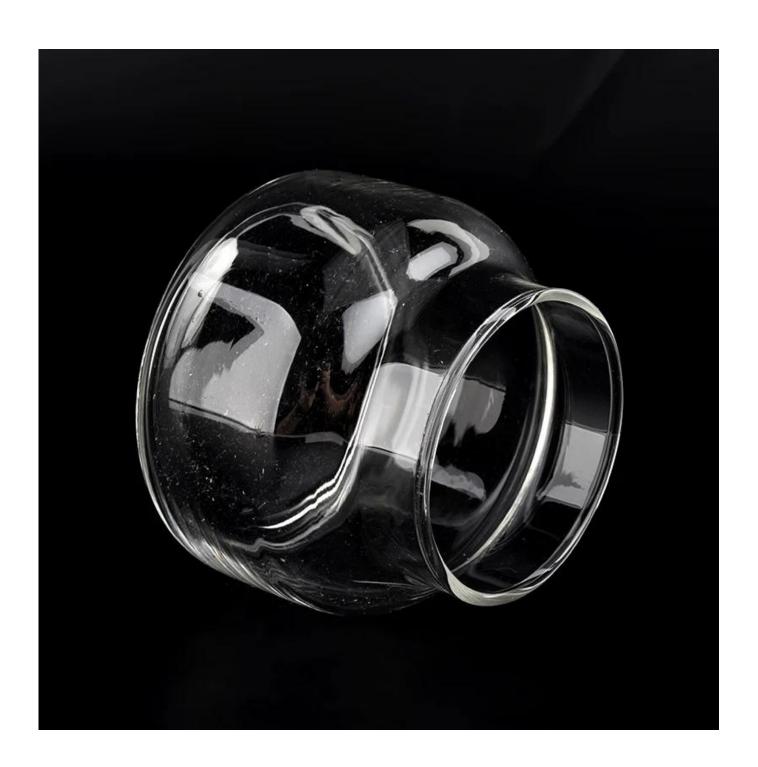

### 9oz Wax Filled Wholesale Empty Glass Candle Jars Customized Color Glass Candle Holders

| product<br>name   | Sunny Glassware blue white fleck 500ml empty candle jars for candle making                       |
|-------------------|--------------------------------------------------------------------------------------------------|
| Sample<br>time    | 1. 5 days if there is glass shape and size<br>2. 15 days, if you need new shapes and sizes glass |
| Packing           | Normal packing, Individual gift box, PVC box, window box, color box, white box, etc              |
| Delivery<br>time  | Within 35 days after the sample and order confirmed                                              |
| Payment<br>term   | 30% deposit by T/T in advance and the balance against the copy of B/L                            |
| Shipment          | By sea,by air,by Express and your shipping agent is acceptable                                   |
| Usage<br>Occasion | Home decor,Wedding Decoration,Wedding Favors,Decoration enhancement,                             |