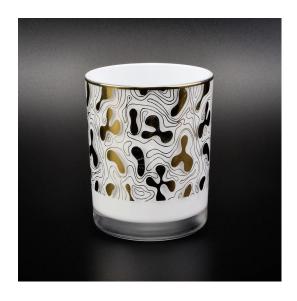

#### Flexible size design allows your market to grow rapidly

Item No::SG88100-W Top dia: 88mm Bottom dia:80mm Height:100mm Weight: 325g Capacity: 410ml MOQ:3000

Custom designs and different sizes available