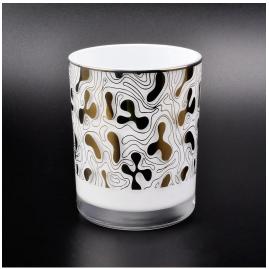

#### Flexible size design allows your market to grow rapidly

Item No::SG88100-W Top dia: 88mm Bottom dia:80mm Height:100mm Weight: 325g Capacity: 410ml MOQ:3000

Custom designs and different sizes available