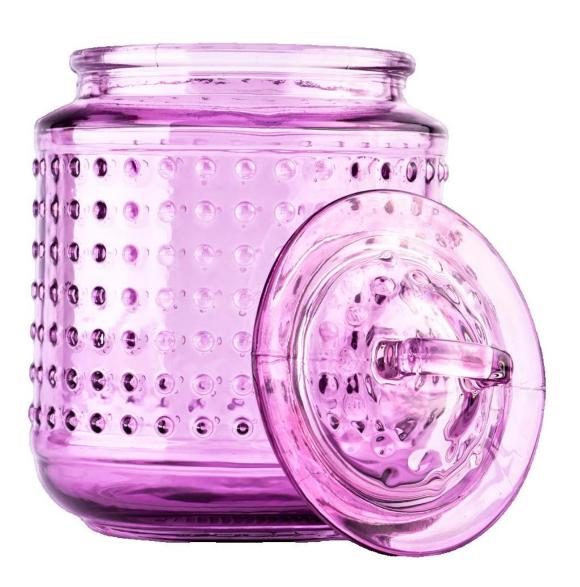

# **Beautiful Luxury Jumbo Glass Candle Jar With Lids 20oz Glass Candle Vessels Wholesale**

The whether you're looking to create an intimate evening ambiance or a dramatic backdrop for a themed event, this **glass candle jar** is your go-to choice.

<u>Glass candle jar</u> can be placed according to the need of different numbers of candles, by adjusting the brightness and lighting effect of the candle holder, to create a warm and romantic holiday atmosphere.

Glass candle jar have a clean and balanced shape for a more contemporary

style container that fits a wide variety of branding styles.