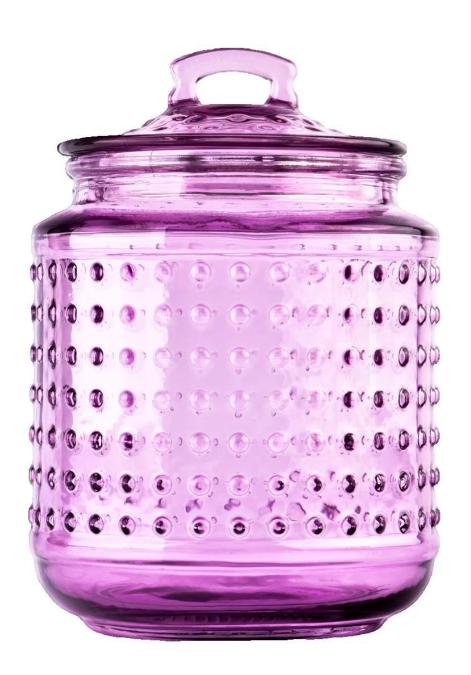

# **Beautiful Luxury Jumbo Glass Candle Jar With Lids 20oz Glass Candle Vessels Wholesale**

The whether you're looking to create an intimate evening ambiance or a dramatic backdrop for a themed event, this **glass candle jar** is your go-to choice.

<u>Glass candle jar</u> can be placed according to the need of different numbers of candles, by adjusting the brightness and lighting effect of the candle holder, to create a warm and romantic holiday atmosphere.

Glass candle jar have a clean and balanced shape for a more contemporary

style container that fits a wide variety of branding styles.