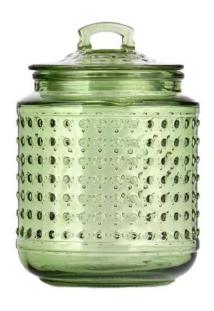

The whether you're looking to create an intimate evening ambiance or a dramatic backdrop for a themed event, this **glass candle jar** is your go-to choice.

<u>Glass candle jar</u> can be placed according to the need of different numbers of candles, by adjusting the brightness and lighting effect of the candle holder, to create a warm and romantic holiday atmosphere.

Glass candle jar have a clean and balanced shape for a more contemporary

style container that fits a wide variety of branding styles.