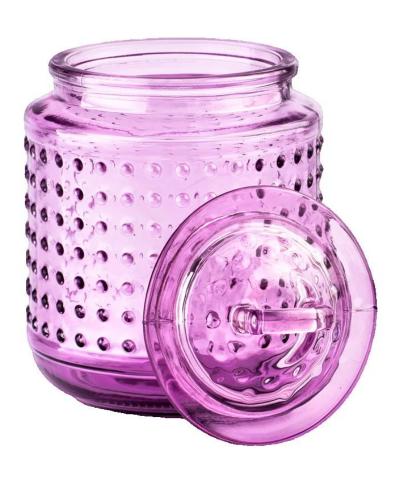

# **Beautiful Luxury Jumbo Glass Candle Jar With Lids 20oz Glass Candle Vessels Wholesale**

The whether you're looking to create an intimate evening ambiance or a dramatic backdrop for a themed event, this **glass candle jar** is your go-to choice.

<u>Glass candle jar</u> can be placed according to the need of different numbers of candles, by adjusting the brightness and lighting effect of the candle holder, to create a warm and romantic holiday atmosphere.

Glass candle jar have a clean and balanced shape for a more contemporary

style container that fits a wide variety of branding styles.