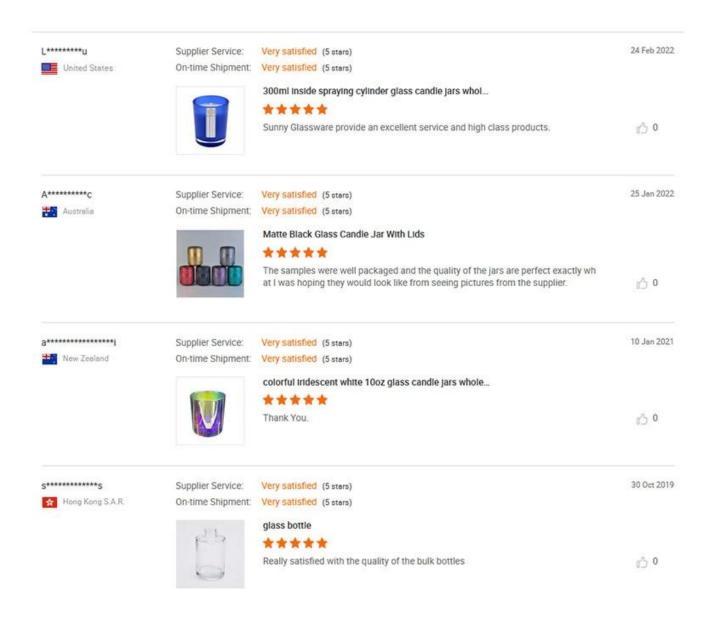

placed according to the need of different numbers of candles, by adjusting the brightness and lighting effect of the candle holder, to create a warm and romantic holiday atmosphere.

Glass candle jar have a clean and balanced shape for a more contemporary

style container that fits a wide variety of branding styles.

## Wide range of application

## WIDE RANGE OF APPLICATION

Suitable for: home life/coffee shop/restaurant/wedding/party/Christmas etc





## **Different From The Peer**



Own professional shipping company( Shenzhen Sunny Worldwide logistics)



20+ years freight history and WCA members.

## **PACKING**

We have Normal packing, PVC box
Window box,carton box,pallet Color box, White box,ect.
of course,we can customize
Individual gift box for you.



## **Favorable comment**





#### 1) Can you combine many items assorted in one container in my first order?

Yes, we can. But the quantity of each ordered item should reach our MOQ.

#### 2) If any quality problem, how can you settle it for us?

When discharging the container, you need to inspect all the cargo. If any breakage or defect products were founded, you must take the pictures from the original carton. All the claims must be presented within 15 working days after discharging the container. This date is subject to the arrival time of container.

#### 3) why you choose us?

- 1. We have rich experiences in glassware trade for more than 20 years and the most professional team.
- 2. We have 10 production line and can manufacture 15 million pieces per month, we have strict processes enable us to maintain an a