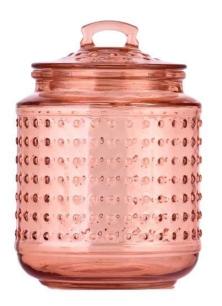

# **Beautiful Luxury Jumbo Glass Candle Jar With Lids 20oz Glass Candle Vessels Wholesale**

The whether you're looking to create an intimate evening ambiance or a dramatic backdrop for a themed event, this **glass candle jar** is your go-to choice.

<u>Glass candle jar</u> can be placed according to the need of different numbers of candles, by adjusting the brightness and lighting effect of the candle holder, to create a warm and romantic holiday atmosphere.

Glass candle jar have a clean and balanced shape for a more contemporary

style container that fits a wide variety of branding styles.