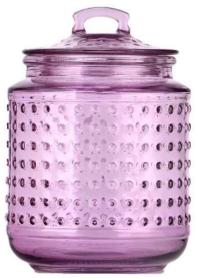

The whether you're looking to create an intimate evening ambiance or a dramatic backdrop for a themed event, this **glass candle jar** is your go-to choice.

<u>Glass candle jar</u> can be placed according to the need of different numbers of candles, by adjusting the brightness and lighting effect of the candle holder, to create a warm and romantic holiday atmosphere.

Glass candle jar have a clean and balanced shape for a more contemporary

style container that fits a wide variety of branding styles.