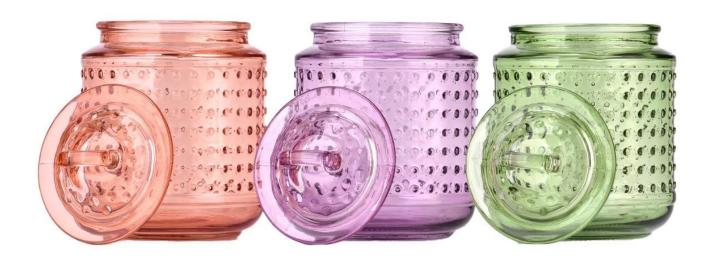

## product description

| product<br>name   | Beautiful Luxury Jumbo Glass Candle Jar With Lids 20oz Glass Candle Vessels Wholesale         |
|-------------------|-----------------------------------------------------------------------------------------------|
| Sample<br>time    | 1. 5 days if there is glass shape and size 2. 15 days, if you need new shapes and sizes glass |
| Packing           | Normal packing, Individual gift box, PVC box, window box, color box, white box, etc           |
| Delivery<br>time  | Within 35 days after the sample and order confirmed                                           |
| Payment<br>term   | 30% deposit by T/T in advance and the balance against the copy of B/L                         |
| Shipment          | By sea,by air,by Express and your shipping agent is acceptable                                |
| Usage<br>Occasion | Home decor, Wedding Decoration, Wedding Favors, Decoration enhancement,                       |

The whether you're looking to create an intimate evening ambiance or a dramatic backdrop for a themed event, this **glass candle jar** is your go-to choice.

<u>Glass candle jar</u> can be placed according to the need of different numbers of candles, by adjusting the brightness and lighting effect of the candle holder, to create a warm and romantic holiday atmosphere.

Glass candle jar have a clean and balanced shape for a more contemporary

style container that fits a wide variety of branding styles.