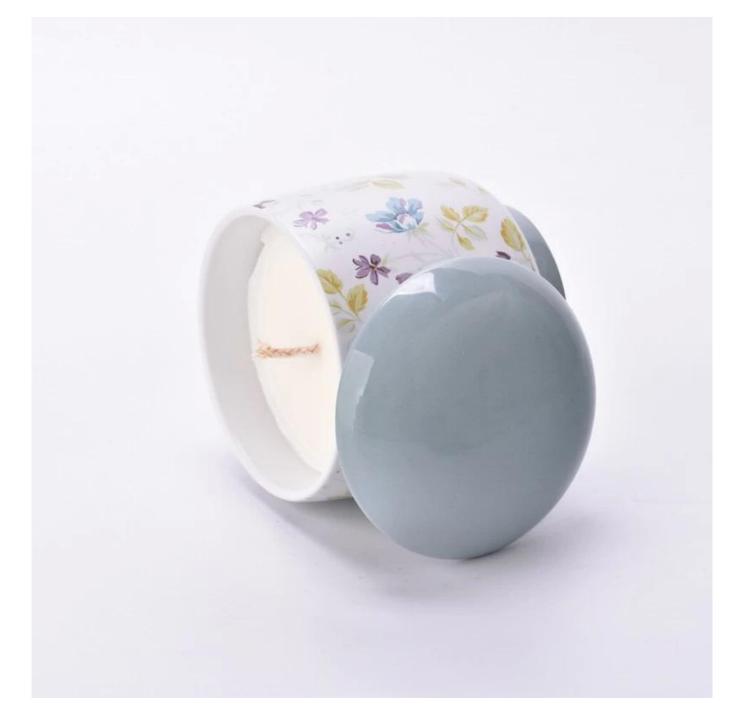

### Beautiful Printing Ceramic Candle Vessel With Lids Wholesale

Why Choose Sunny Glassware

- Upmost dedication to design, never compression on quality
- Sunny Glassware strictly protect the customers' designs, all the newly designed items from us haven't been copied in three years.
- Product quality is the major focus in Sunny Glassware. Sunny Glassware once demolished 80,000 pcs of glass vessel with barely visible blemish.

#### Candle Jars Description

| Item number. | :SGMK24041001                                                                                                       |  |  |  |
|--------------|---------------------------------------------------------------------------------------------------------------------|--|--|--|
| Material     | ceramic candle jar                                                                                                  |  |  |  |
| craft        | Tin candle bucket with handle                                                                                       |  |  |  |
| Sample time  | <ol> <li>5 days if there is exist shape and size</li> <li>15 days, if you need new shapes and sizes mold</li> </ol> |  |  |  |
| Packing      | The usual packing                                                                                                   |  |  |  |