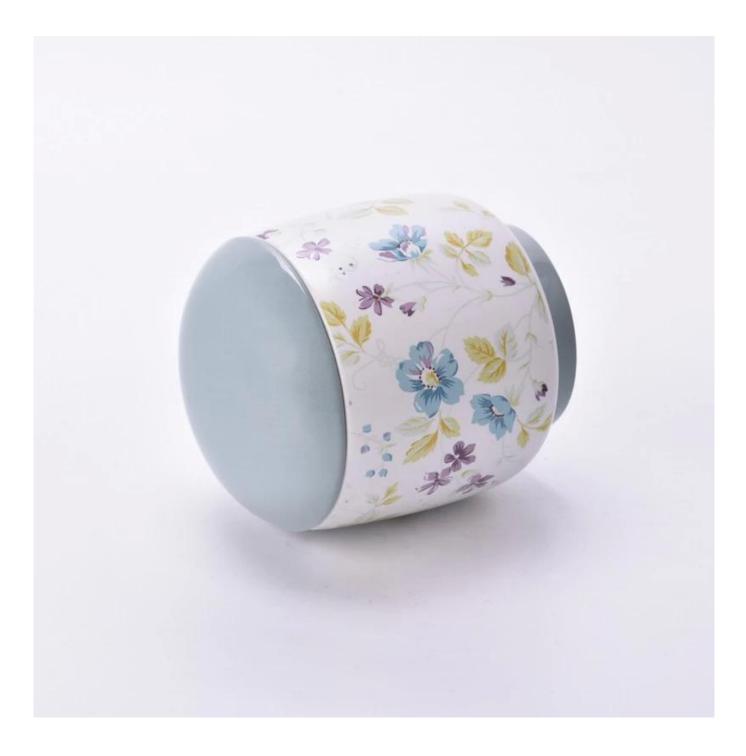

### Beautiful Printing Ceramic Candle Vessel With Lids Wholesale

Why Choose Sunny Glassware

- Upmost dedication to design, never compression on quality
- Sunny Glassware strictly protect the customers' designs, all the newly designed items from us haven't been copied in three years.
- Product quality is the major focus in Sunny Glassware. Sunny Glassware once demolished 80,000 pcs of glass vessel with barely visible blemish.

#### Candle Jars Description

| Item number. | :SGMK24041001                                                                                                       |  |  |  |
|--------------|---------------------------------------------------------------------------------------------------------------------|--|--|--|
| Material     | ceramic candle jar                                                                                                  |  |  |  |
| craft        | Tin candle bucket with handle                                                                                       |  |  |  |
| Sample time  | <ol> <li>5 days if there is exist shape and size</li> <li>15 days, if you need new shapes and sizes mold</li> </ol> |  |  |  |
| Packing      | The usual packing                                                                                                   |  |  |  |