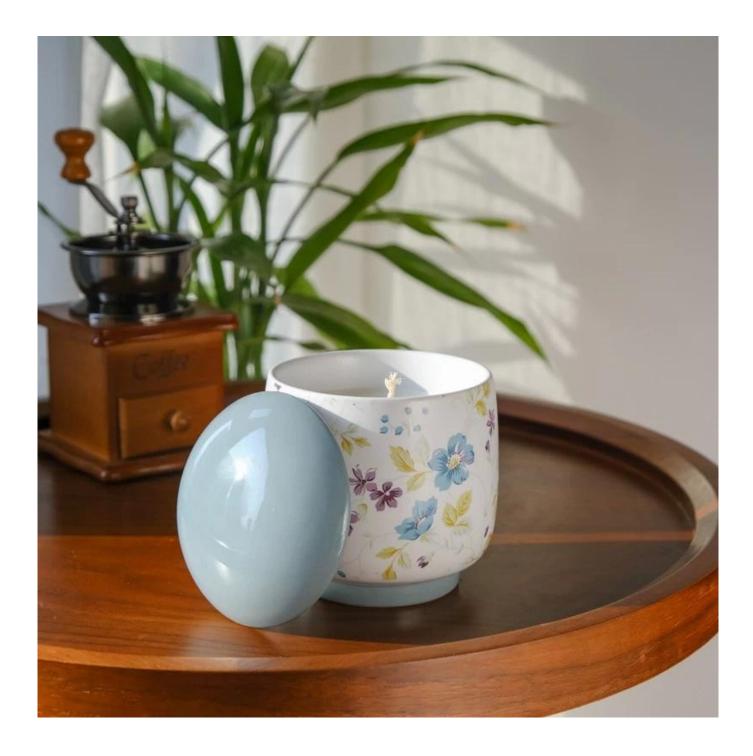

### Beautiful Printing Ceramic Candle Vessel With Lids Wholesale

Why Choose Sunny Glassware

- Upmost dedication to design, never compression on quality
- Sunny Glassware strictly protect the customers' designs, all the newly designed items from us haven't been copied in three years.
- Product quality is the major focus in Sunny Glassware. Sunny Glassware once demolished 80,000 pcs of glass vessel with barely visible blemish.

#### Candle Jars Description

| Item number. | :SGMK24041001                                                                                                       |  |  |  |
|--------------|---------------------------------------------------------------------------------------------------------------------|--|--|--|
| Material     | ceramic candle jar                                                                                                  |  |  |  |
| craft        | Tin candle bucket with handle                                                                                       |  |  |  |
| Sample time  | <ol> <li>5 days if there is exist shape and size</li> <li>15 days, if you need new shapes and sizes mold</li> </ol> |  |  |  |
| Packing      | The usual packing                                                                                                   |  |  |  |