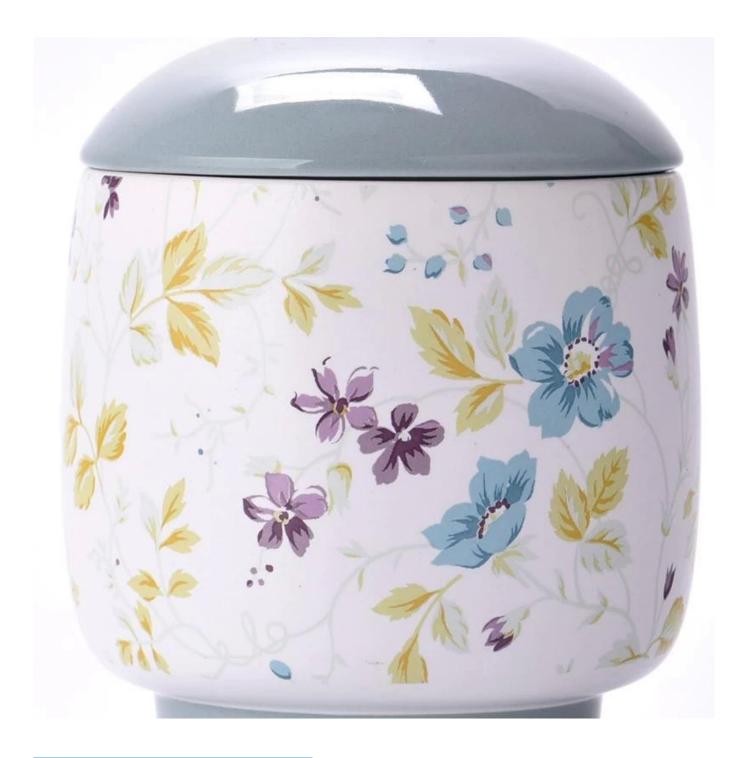

### Beautiful Printing Ceramic Candle Vessel With Lids Wholesale

Why Choose Sunny Glassware

- Upmost dedication to design, never compression on quality
- Sunny Glassware strictly protect the customers' designs, all the newly designed items from us haven't been copied in three years.
- Product quality is the major focus in Sunny Glassware. Sunny Glassware once demolished 80,000 pcs of glass vessel with barely visible blemish.

#### Candle Jars Description

| Item number. | :SGMK24041001                                                                                                       |  |  |  |
|--------------|---------------------------------------------------------------------------------------------------------------------|--|--|--|
| Material     | ceramic candle jar                                                                                                  |  |  |  |
| craft        | Tin candle bucket with handle                                                                                       |  |  |  |
| Sample time  | <ol> <li>5 days if there is exist shape and size</li> <li>15 days, if you need new shapes and sizes mold</li> </ol> |  |  |  |
| Packing      | The usual packing                                                                                                   |  |  |  |