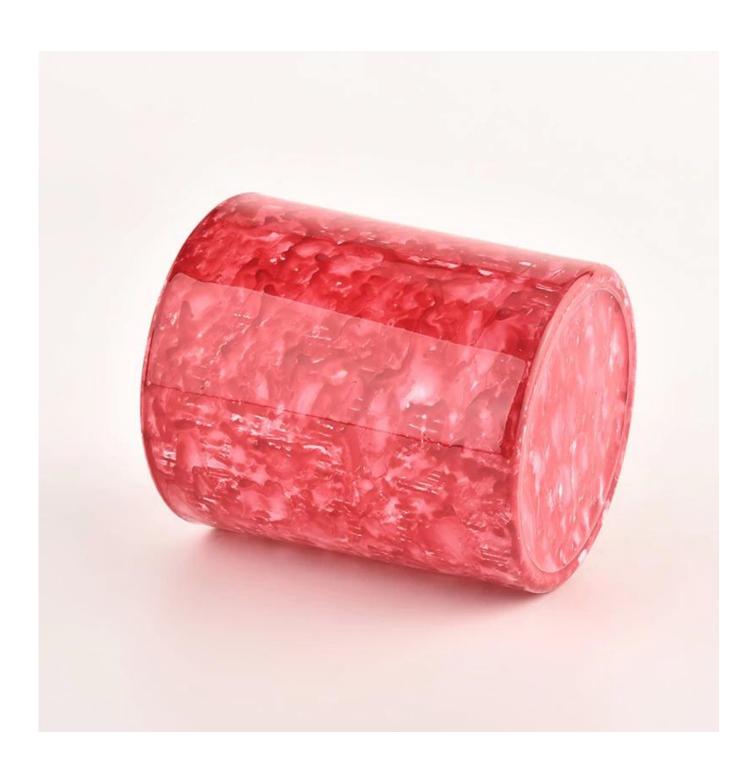

# **Beautiful Rose Red 30cl Glass Candle Holders Wholesale Custom Candle Glass**

Why Choose Sunny Glassware

- Upmost dedication to design, never compression on quality
- Sunny Glassware strictly protect the customers' designs, all the newly designed items from us haven't been copied in three years.
- Product quality is the major focus in Sunny Glassware. Sunny Glassware once demolished 80,000 pcs of glass vessel with barely visible blemish.

### **Candle Jars Description**

| Item no     | SGHL22012315                                                |
|-------------|-------------------------------------------------------------|
| Material    | glass candle jar                                            |
| craft       | pressed glass candle jars                                   |
| Sample time | 1. 5 days if there is glass shape and size                  |
|             | 2. 15 days, if you need new shapes and sizes glass          |
| Packing     | The usual packing, 4 pieces in the inner box, 48 pieces box |