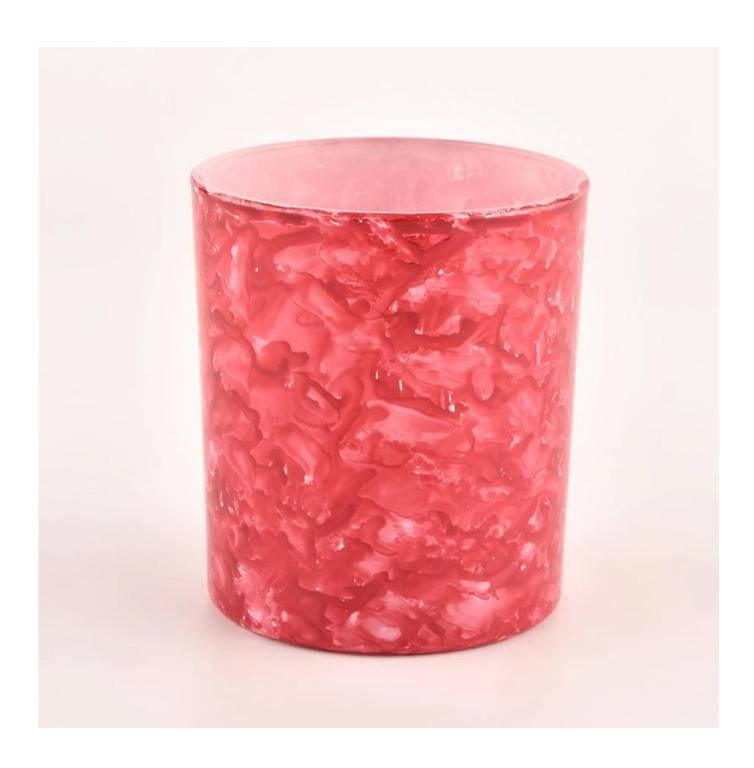

# **Beautiful Rose Red 30cl Glass Candle Holders Wholesale Custom Candle Glass**

Why Choose Sunny Glassware

- Upmost dedication to design, never compression on quality
- Sunny Glassware strictly protect the customers' designs, all the newly designed items from us haven't been copied in three years.
- Product quality is the major focus in Sunny Glassware. Sunny Glassware once demolished 80,000 pcs of glass vessel with barely visible blemish.

### **Candle Jars Description**

| Item no     | SGHL22012315                                                |
|-------------|-------------------------------------------------------------|
| Material    | glass candle jar                                            |
| craft       | pressed glass candle jars                                   |
| Sample time | 1. 5 days if there is glass shape and size                  |
|             | 2. 15 days, if you need new shapes and sizes glass          |
| Packing     | The usual packing, 4 pieces in the inner box, 48 pieces box |