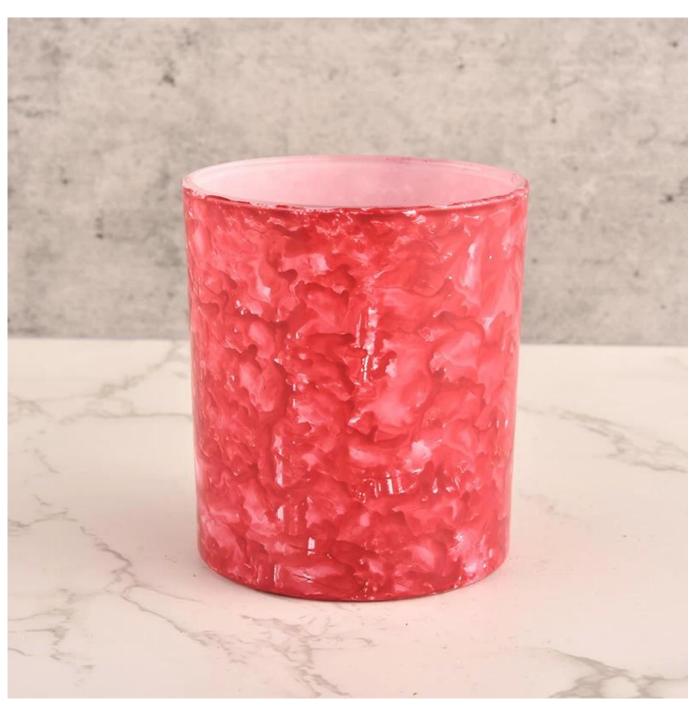

# **Beautiful Rose Red 30cl Glass Candle Holders Wholesale Custom Candle Glass**

Why Choose Sunny Glassware

- Upmost dedication to design, never compression on quality
- Sunny Glassware strictly protect the customers' designs, all the newly designed items from us haven't been copied in three years.
- Product quality is the major focus in Sunny Glassware. Sunny Glassware once demolished 80,000 pcs of glass vessel with barely visible blemish.

### **Candle Jars Description**

| Item no     | SGHL22012315                                                |
|-------------|-------------------------------------------------------------|
| Material    | glass candle jar                                            |
| craft       | pressed glass candle jars                                   |
| Sample time | 1. 5 days if there is glass shape and size                  |
|             | 2. 15 days, if you need new shapes and sizes glass          |
| Packing     | The usual packing, 4 pieces in the inner box, 48 pieces box |