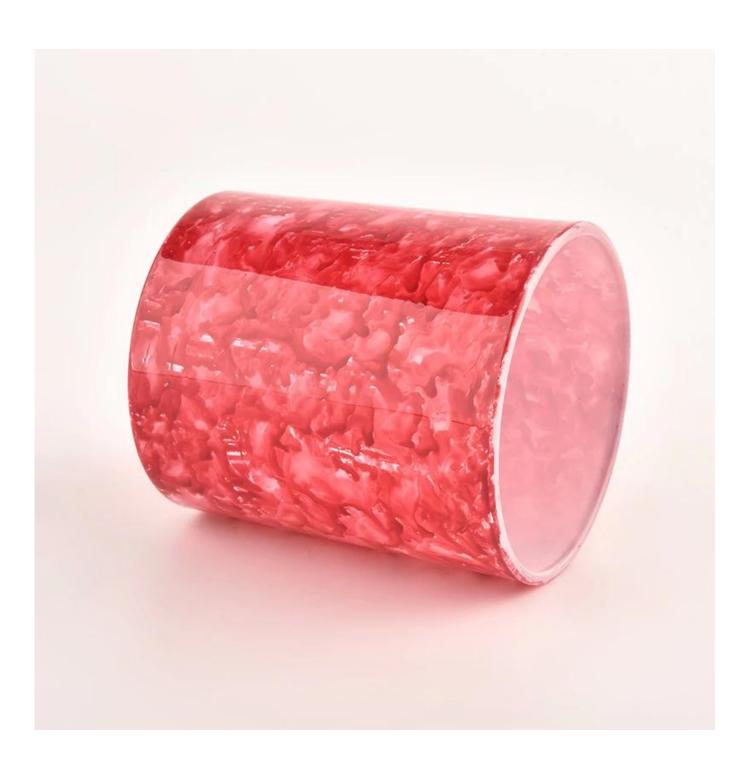

# **Beautiful Rose Red 30cl Glass Candle Holders Wholesale Custom Candle Glass**

Why Choose Sunny Glassware

- Upmost dedication to design, never compression on quality
- Sunny Glassware strictly protect the customers' designs, all the newly designed items from us haven't been copied in three years.
- Product quality is the major focus in Sunny Glassware. Sunny Glassware once demolished 80,000 pcs of glass vessel with barely visible blemish.

### **Candle Jars Description**

| Item no     | SGHL22012315                                                |
|-------------|-------------------------------------------------------------|
| Material    | glass candle jar                                            |
| craft       | pressed glass candle jars                                   |
| Sample time | 1. 5 days if there is glass shape and size                  |
|             | 2. 15 days, if you need new shapes and sizes glass          |
| Packing     | The usual packing, 4 pieces in the inner box, 48 pieces box |