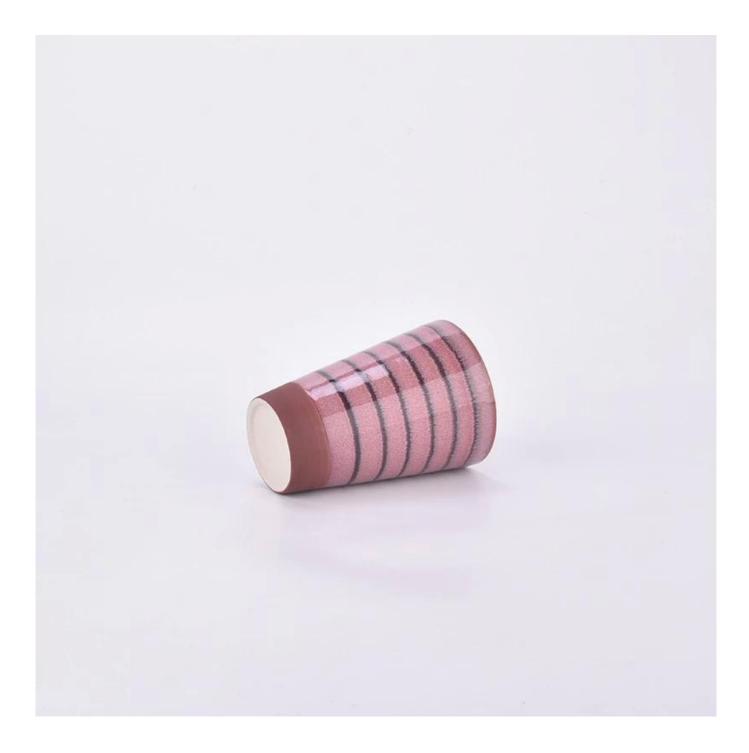

We get your ideas becoming creative fragrance products and sell them very well in the local market.

 $P_{
m roduct\,images}$ 

Big ceramic candle vessels and outdoor ceramic candle holders for wholesale

SGMK2024042302 Top dia: 160 mm Bottom dia: 105 mm Height: 250 mm Weight: 1500 g Capcity: 2700 ml