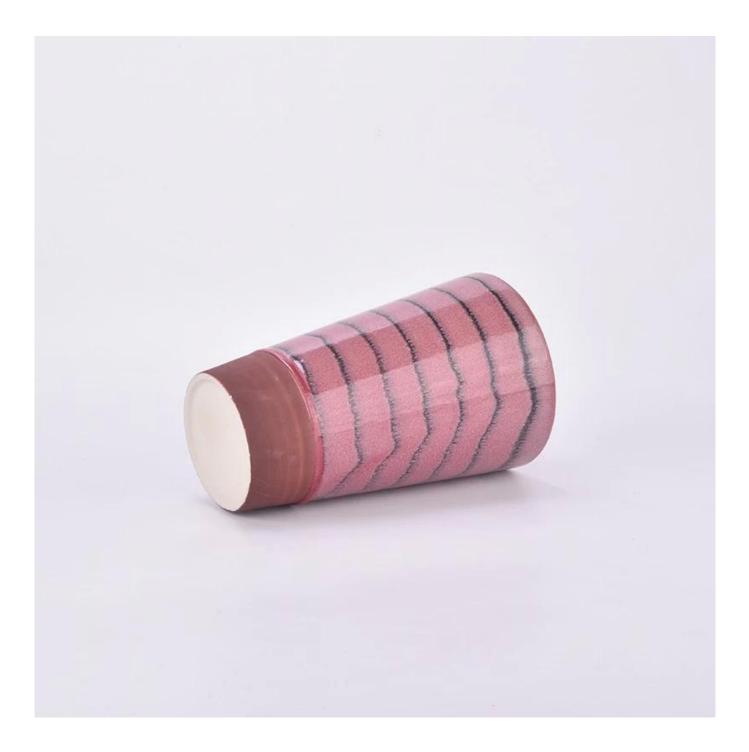

We get your ideas becoming creative fragrance products and sell them very well in the local market.

 $P_{
m roduct\,images}$ 

Big ceramic candle vessels and outdoor ceramic candle holders for wholesale

SGMK2024042302 Top dia: 160 mm Bottom dia: 105 mm Height: 250 mm Weight: 1500 g Capcity: 2700 ml