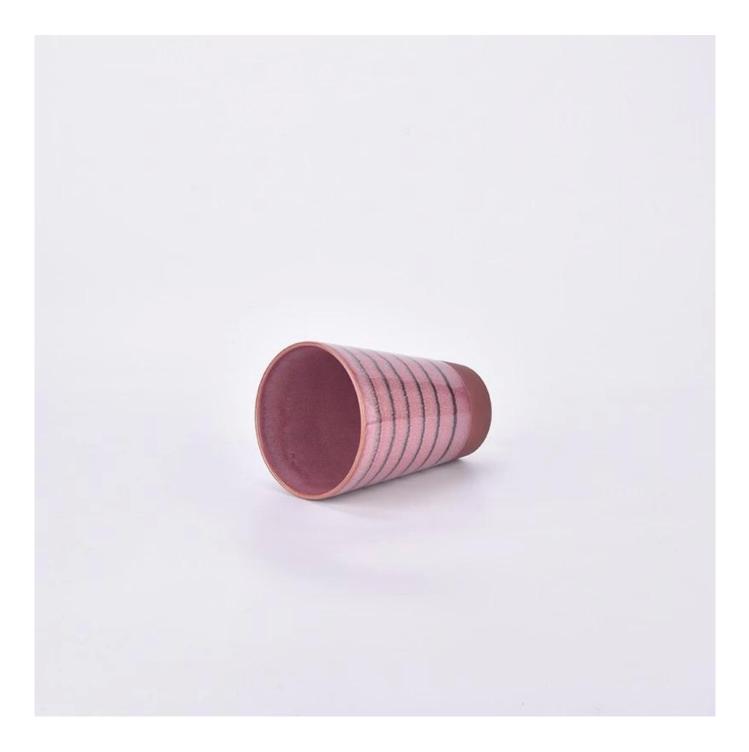

We get your ideas becoming creative fragrance products and sell them very well in the local market.

 $P_{
m roduct\,images}$ 

Big ceramic candle vessels and outdoor ceramic candle holders for wholesale

SGMK2024042302 Top dia: 160 mm Bottom dia: 105 mm Height: 250 mm Weight: 1500 g Capcity: 2700 ml