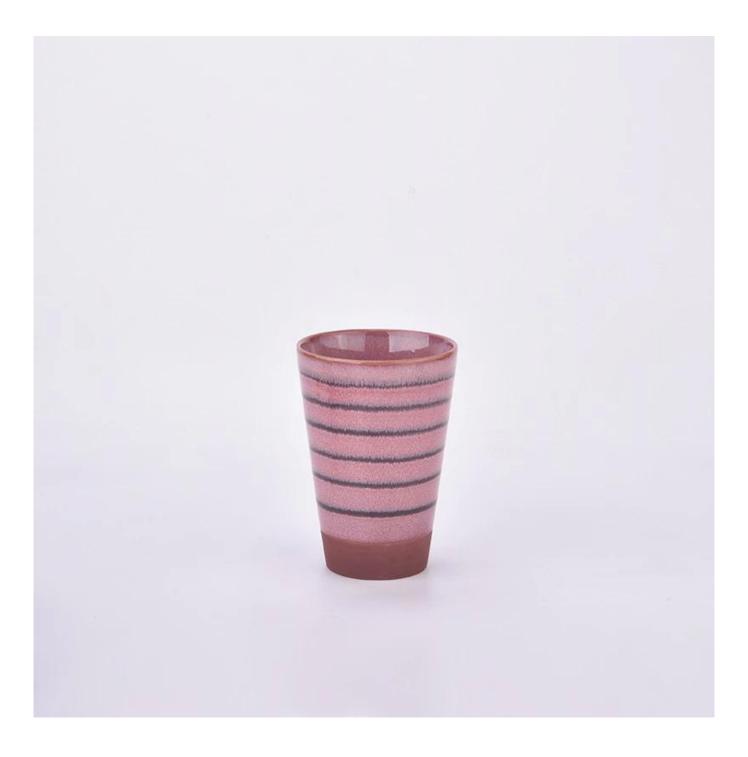

We get your ideas becoming creative fragrance products and sell them very well in the local market.

 $P_{
m roduct\,images}$ 

Big ceramic candle vessels and outdoor ceramic candle holders for wholesale

SGMK2024042302 Top dia: 160 mm Bottom dia: 105 mm Height: 250 mm Weight: 1500 g Capcity: 2700 ml