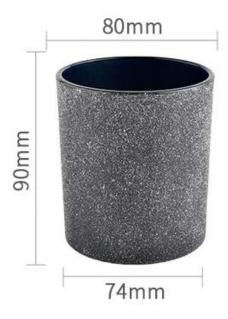

# product description

| product<br>name   | Black glass candle jars high quality Glass Candle holder                                         |  |
|-------------------|--------------------------------------------------------------------------------------------------|--|
| Sample<br>time    | 1. 5 days if there is glass shape and size<br>2. 15 days, if you need new shapes and sizes glass |  |
| Measure           | Item No.:SGHL21121517 Top dia: 80mm Bottom dia: 74mm Height: 90mm Weight: 290g Capacity: 300ml   |  |
| Packing           | Normal packing,Individual gift box, PVC box, window box, color box, white box, etc               |  |
| Delivery<br>time  | Within 35 days after the sample and order confirmed                                              |  |
| Payment<br>term   | 30% deposit by T/T in advance and the balance against the copy of B/L                            |  |
| Shipment          | By sea,by air,by Express and your shipping agent is acceptable                                   |  |
| Usage<br>Occasion | Home decor, Wedding Decoration, Wedding Favors, Decoration enhancement,                          |  |