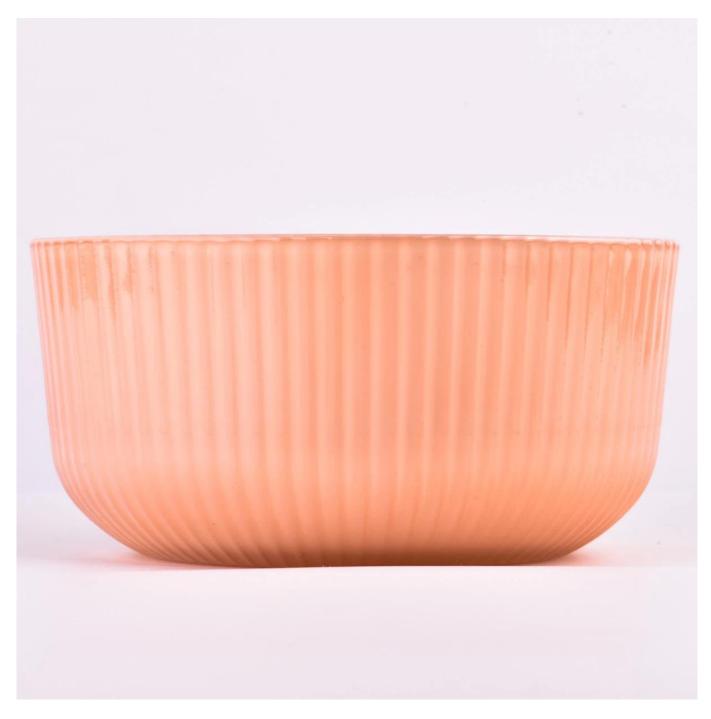

## **Bowl Shape Glass Candle Container large candle jars for candle making**

#### **Candle Jars Description**

| Item no             | Sgry23007                                                                                                            |  |  |  |  |
|---------------------|----------------------------------------------------------------------------------------------------------------------|--|--|--|--|
| Material            | glass candle jar                                                                                                     |  |  |  |  |
| craft               | pressed glass candle jars                                                                                            |  |  |  |  |
| Sample time         | <ol> <li>5 days if there is glass shape and size</li> <li>15 days, if you need new shapes and sizes glass</li> </ol> |  |  |  |  |
| Packing             | The usual packing, 4 pieces in the inner box, 48 pieces box                                                          |  |  |  |  |
| Product<br>Capacity | 500,000 ~ 1,000,000 pieces per month                                                                                 |  |  |  |  |
| Delivery time       | Within 35 days after sampling and order confirmed                                                                    |  |  |  |  |