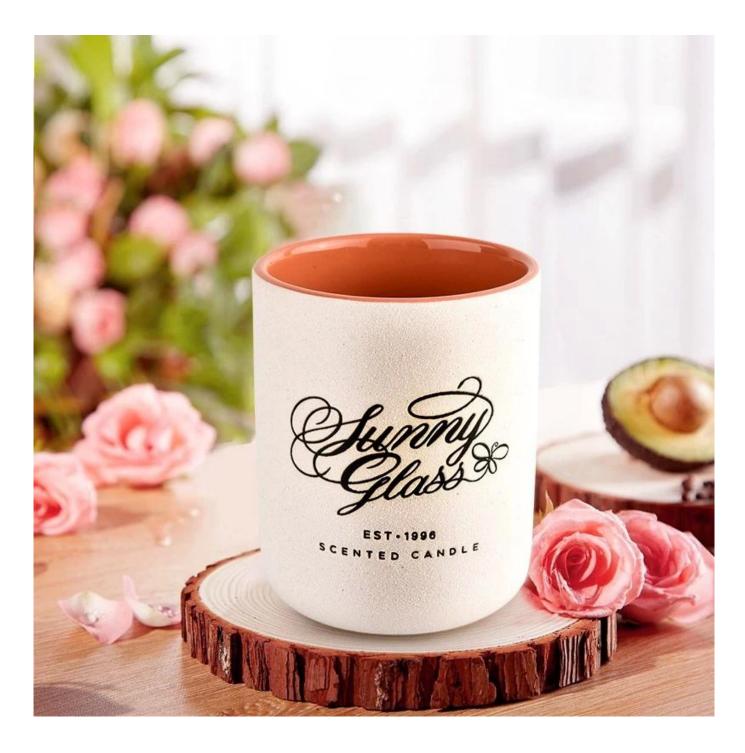

| Capacity | 390ml |
|----------|-------|
| weight   | 307g  |

This youthful and vigorous <u>ceramic candle jars</u> provide various choice. No matter as candle jar, or as storage jar, It can bring warmth and happiness to your life, customize pattern jars provide you more choices that matches with your home decoration. You can work out more patterns for you candle brand!

Unusual shapes and simple style-perfect for presenting your style in any room. Quality, impressive style and these <u>ceramic candle jars</u> so very gift worthy.

This decorative candle jar is the perfect gift for friendship and makes a elegance high-end gift for your loved ones. Everyone will appreciate the craftsmanship quality of this exquisite <u>ceramic candle jars.</u>