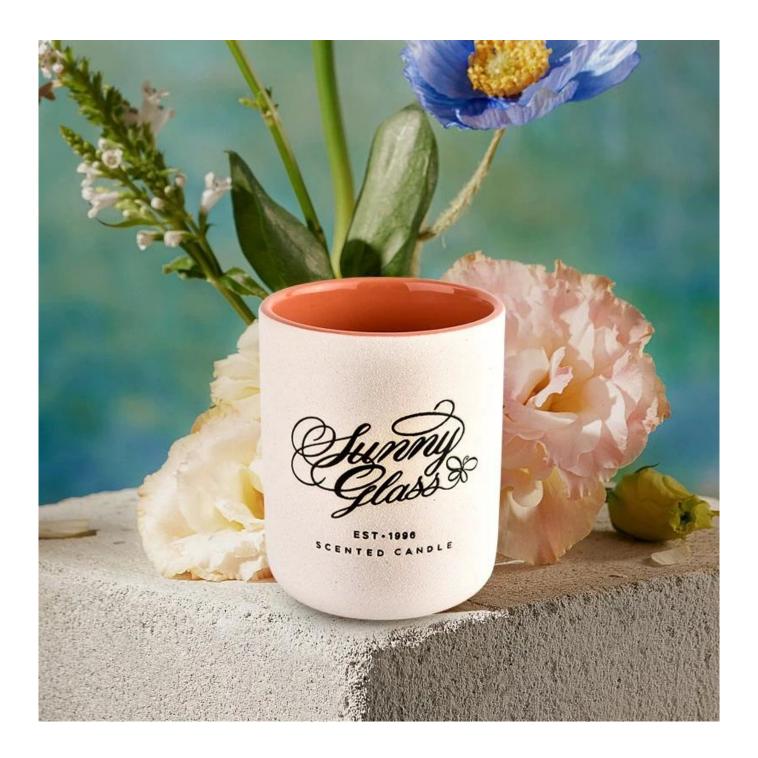

| Capacity | 390ml |
|----------|-------|
| weight   | 307g  |

This youthful and vigorous <u>ceramic candle jars</u> provide various choice. No matter as candle jar, or as storage jar, It can bring warmth and happiness to your life, customize pattern jars provide you more choices that matches with your home decoration. You can work out more patterns for you candle brand!

Unusual shapes and simple style-perfect for presenting your style in any room. Quality, impressive style and these <u>ceramic candle jars</u> so very gift worthy.

This decorative candle jar is the perfect gift for friendship and makes a elegance high-end gift for your loved ones. Everyone will appreciate the craftsmanship quality of this exquisite <u>ceramic candle jars.</u>

This gorgeous <u>ceramic candle jars</u> matches with any home decoration furniture, for example, dining table, cooking bench, dressing table, tea table, coffee bar and bookshelves. It is also easy going with restaurants and hotels. When the candle is lighted, the room is filled with aroma!