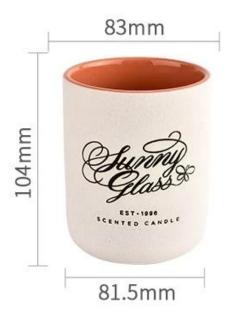

## product description

| product<br>name   | Candle Jars Suppliers 390ML Ceramic Jars for Candle Making                                        |
|-------------------|---------------------------------------------------------------------------------------------------|
| Sample time       | 1. 5 days if there is glass shape and size 2. 15 days, if you need new shapes and sizes glass     |
| Measure           | Item No.:SGMK21102734 Top dia: 83mm Bottom dia: 81.5mm Height: 104mm Weight: 307g Capacity: 390ml |
| Packing           | Normal packing, Individual gift box, PVC box, window box, color box, white box, etc               |
| Delivery<br>time  | Within 35 days after the sample and order confirmed                                               |
| Payment<br>term   | 30% deposit by T/T in advance and the balance against the copy of B/L                             |
| Shipment          | By sea,by air,by Express and your shipping agent is acceptable                                    |
| Usage<br>Occasion | Home decor,Wedding Decoration,Wedding Favors,Decoration enhancement,                              |