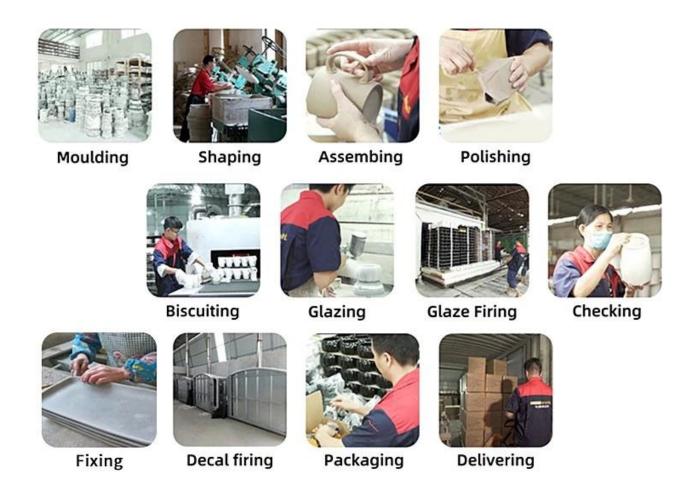

orative candle jar is the perfect gift for friendship and makes a elegance high-end gift for your loved ones. Everyone will appreciate the craftsmanship quality of this exquisite <u>ceramic candle jars.</u>



This gorgeous <u>ceramic candle jars</u> matches with any home decoration furniture, for example, dining table, cooking bench, dressing table, tea table, coffee bar and bookshelves. It is also easy going with restaurants and hotels. When the candle is lighted, the room is filled with aroma!

## Wide range of application

# WIDE RANGE OF APPLICATION

Suitable for: home life/coffee shop/restaurant/wedding/party/Christmas etc



HOME LIFE



COFFEE SHOP



RESTAURANT



WEDDING



**PARTY** 



CHRISTMAS ETC

Factory

## · FACTORY ·







# **Technological process**

# PROCESS CRAFTS



## **Packing & Shipping**

# 

# Different From The Peer



Own professional shipping company( Shenzhen Sunny Worldwide logistics)



20+ years freight history and WCA members.

# **PACKING**

We have Normal packing, PVC box
Window box,carton box,pallet Color box, White box,ect.
of course,we can customize
Individual gift box for you.





#### 1) Can you combine many items assorted in one container in my first order?

Yes, we can. But the quantity of each ordered item should reach our MOQ.

## 2) If any quality problem, how can you settle it for us?

When discharging the container, you need to inspect all the cargo. If any breakage or

defect products were founded, you must take the pictures from the original carton. All the claims must be presented within 15 working days after dischargi