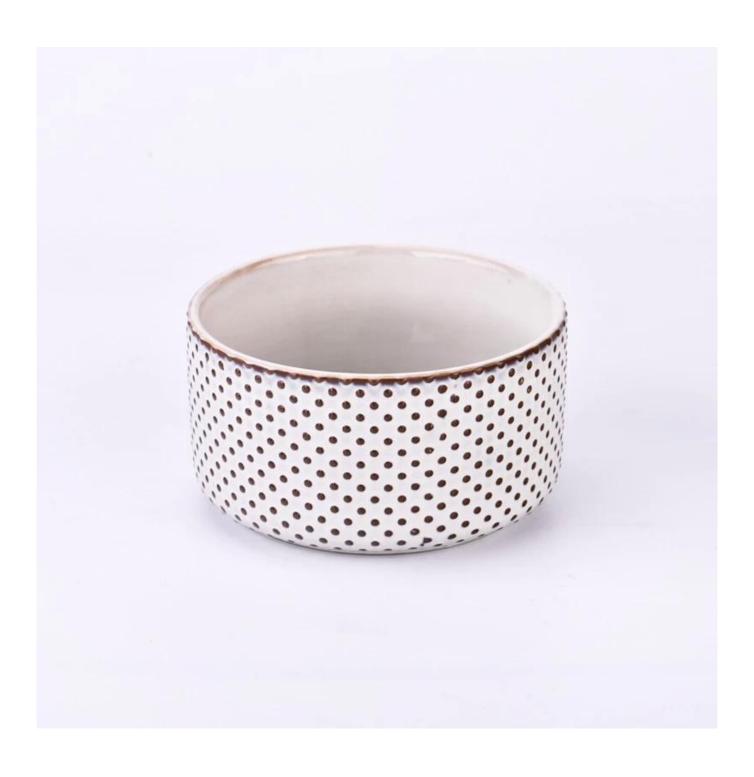

## $P_{ m roduct\ images}$

Celebrity tradition grid pattern ceramic candle jars

SGMK24062505 Top dia: 108 mm Bottom dia: 89 mm Height: 67 mm Weight: 341 g

Capcity: 400 ml

Contact Michelle directly if you want to do any kind of candle jars, email sales 30@sunnyglassware.com