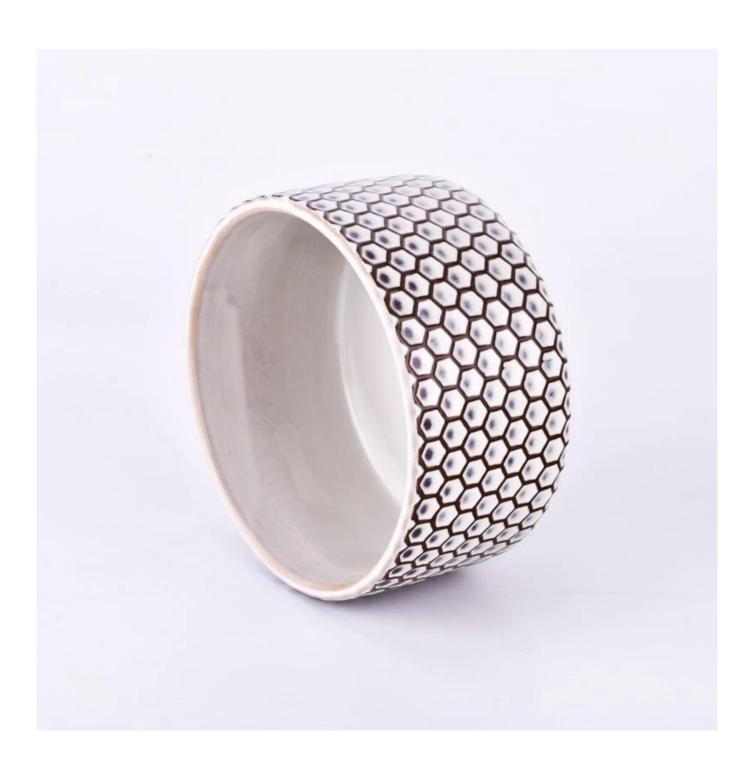

## $P_{ m roduct\ images}$

Celebrity tradition grid pattern ceramic candle jars

SGMK24062505 Top dia: 108 mm Bottom dia: 89 mm Height: 67 mm Weight: 341 g

Capcity: 400 ml

Contact Michelle directly if you want to do any kind of candle jars, email sales 30@sunnyglassware.com