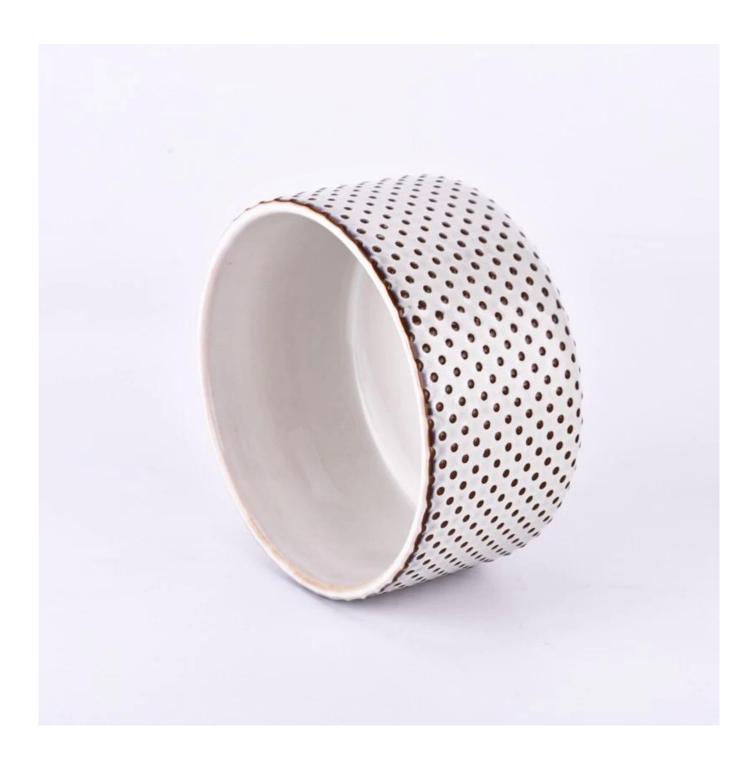

## $P_{ m roduct\ images}$

Celebrity tradition grid pattern ceramic candle jars

SGMK24062505 Top dia: 108 mm Bottom dia: 89 mm Height: 67 mm Weight: 341 g

Capcity: 400 ml

Contact Michelle directly if you want to do any kind of candle jars, email sales 30@sunnyglassware.com