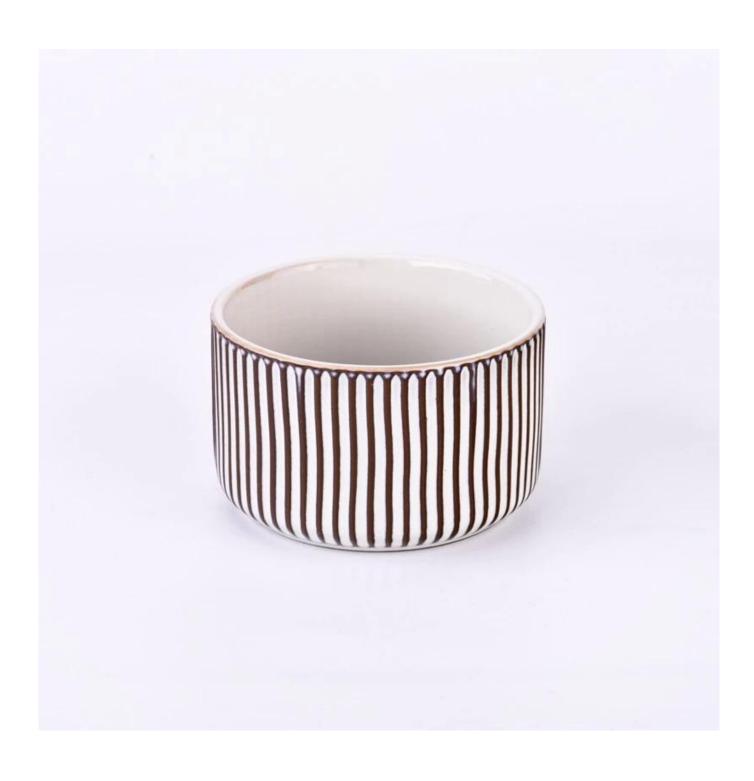

## $P_{ m roduct\ images}$

Celebrity tradition grid pattern ceramic candle jars

SGMK24062505 Top dia: 108 mm Bottom dia: 89 mm Height: 67 mm Weight: 341 g

Capcity: 400 ml

Contact Michelle directly if you want to do any kind of candle jars, email sales 30@sunnyglassware.com