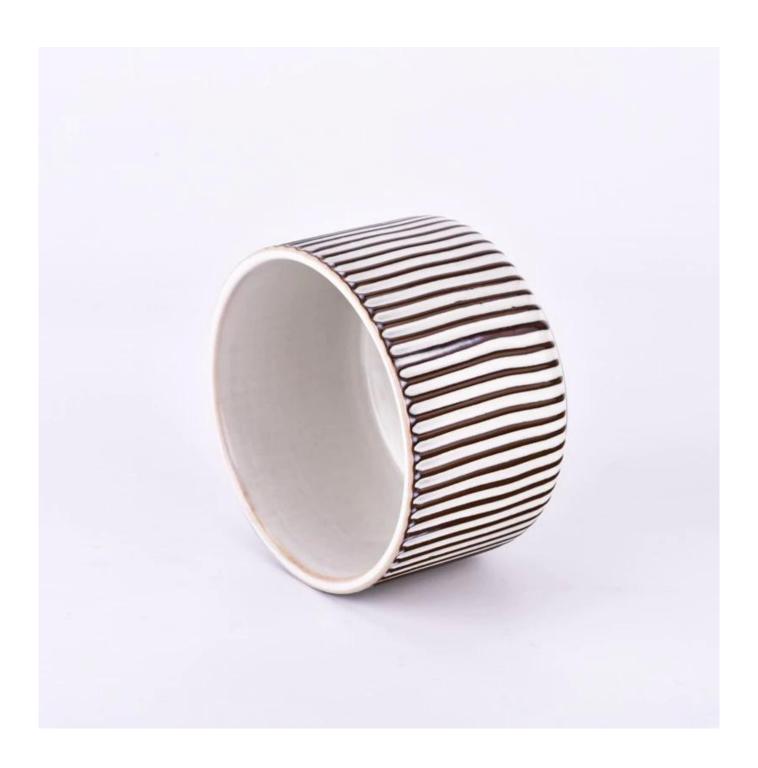

## $P_{ m roduct\ images}$

Celebrity tradition grid pattern ceramic candle jars

SGMK24062505 Top dia: 108 mm Bottom dia: 89 mm Height: 67 mm Weight: 341 g

Capcity: 400 ml

Contact Michelle directly if you want to do any kind of candle jars, email sales 30@sunnyglassware.com