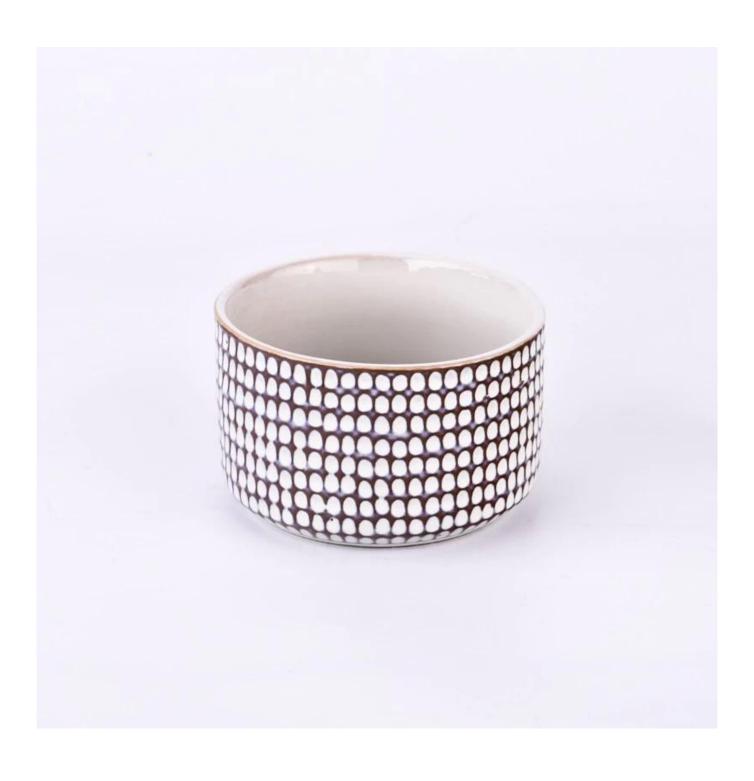

## $P_{ m roduct\ images}$

Celebrity tradition grid pattern ceramic candle jars

SGMK24062505 Top dia: 108 mm Bottom dia: 89 mm Height: 67 mm Weight: 341 g

Capcity: 400 ml

Contact Michelle directly if you want to do any kind of candle jars, email sales 30@sunnyglassware.com