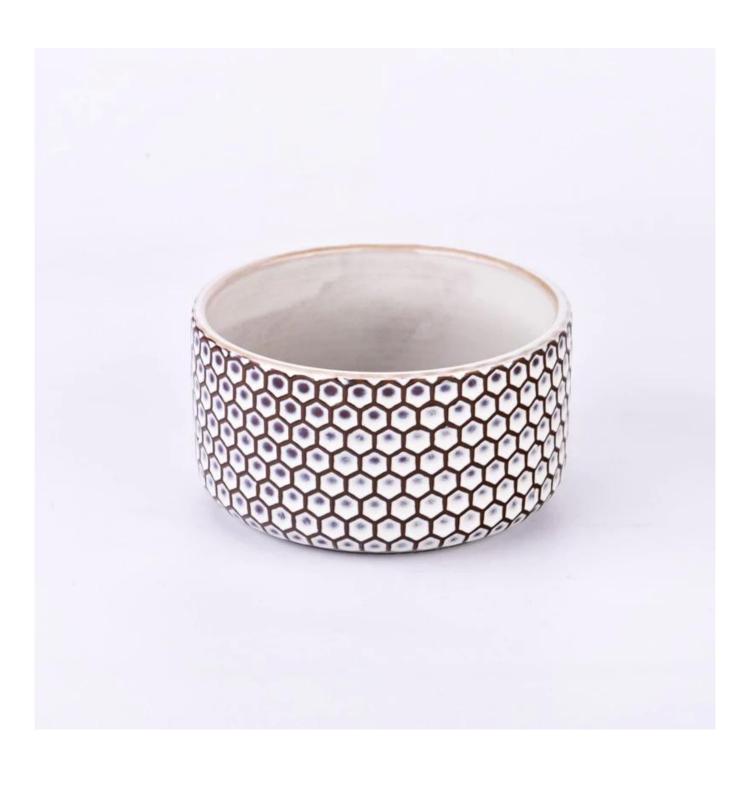

## $P_{ m roduct\ images}$

Celebrity tradition grid pattern ceramic candle jars

SGMK24062505 Top dia: 108 mm Bottom dia: 89 mm Height: 67 mm Weight: 341 g

Capcity: 400 ml

Contact Michelle directly if you want to do any kind of candle jars, email sales 30@sunnyglassware.com