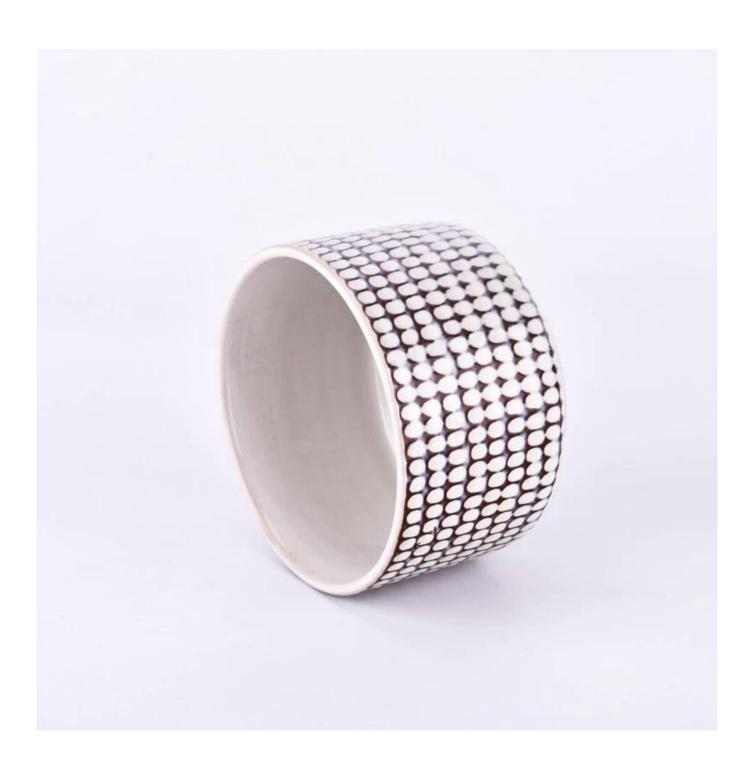

## $P_{ m roduct\ images}$

Celebrity tradition grid pattern ceramic candle jars

SGMK24062505 Top dia: 108 mm Bottom dia: 89 mm Height: 67 mm Weight: 341 g

Capcity: 400 ml

Contact Michelle directly if you want to do any kind of candle jars, email sales 30@sunnyglassware.com