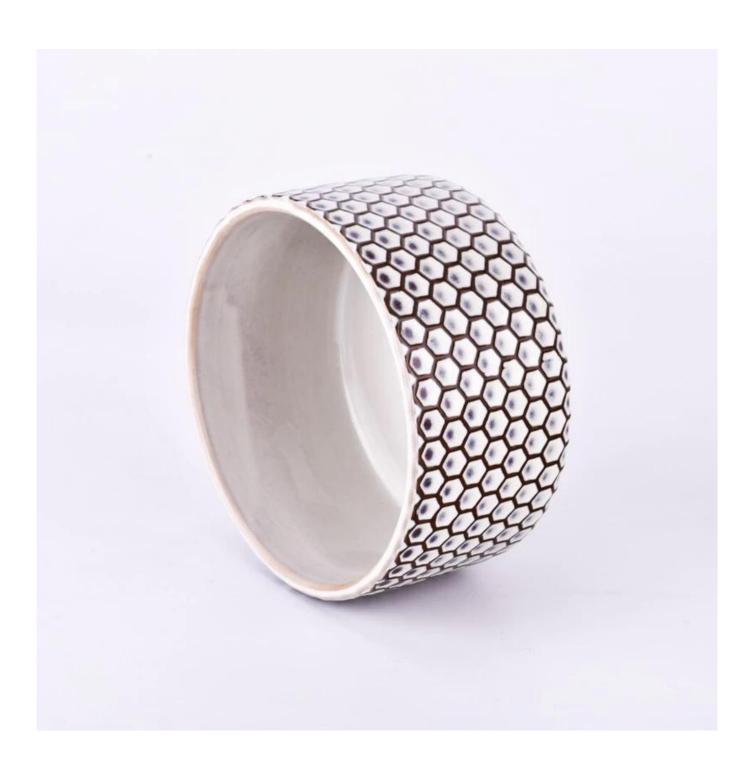

## $P_{ m roduct\ images}$

Celebrity tradition grid pattern ceramic candle jars

SGMK24062501 Top dia: 124 mm Bottom dia: 98 mm Height:67 mm Weight: 395 g

Capcity: 542 ml

Contact Michelle directly if you want to do any kind of candle jars, email sales 30@sunnyglassware.com