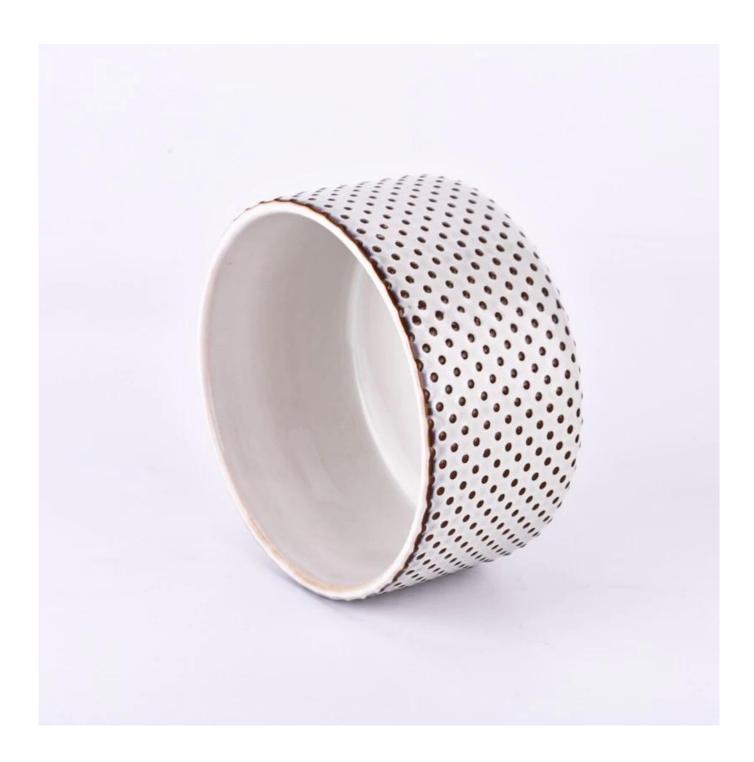

## $P_{ m roduct\ images}$

Celebrity tradition grid pattern ceramic candle jars

SGMK24062501 Top dia: 124 mm Bottom dia: 98 mm Height:67 mm Weight: 395 g

Capcity: 542 ml

Contact Michelle directly if you want to do any kind of candle jars, email sales 30@sunnyglassware.com