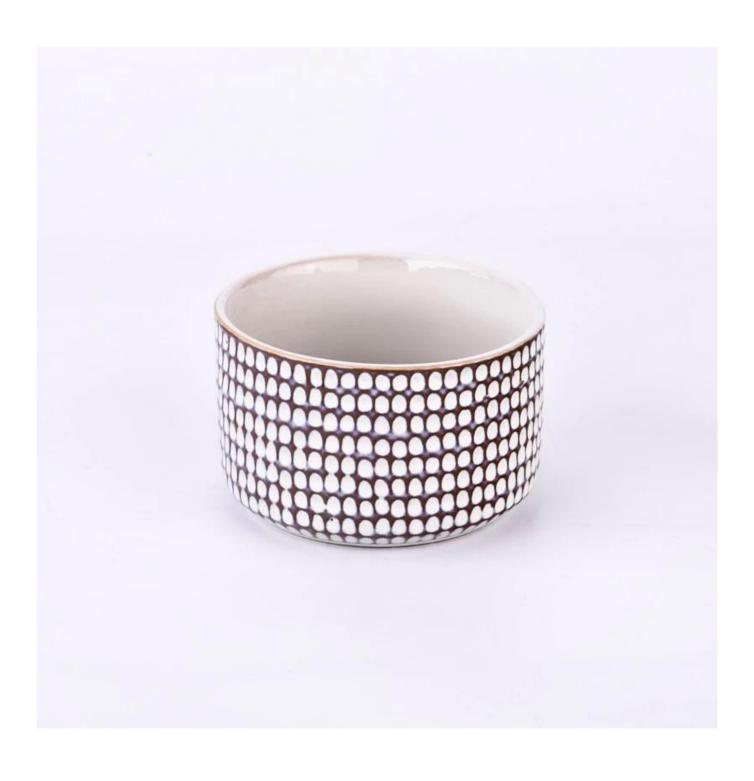

## $P_{ m roduct\ images}$

Celebrity tradition grid pattern ceramic candle jars

SGMK24062501 Top dia: 124 mm Bottom dia: 98 mm Height:67 mm Weight: 395 g

Capcity: 542 ml

Contact Michelle directly if you want to do any kind of candle jars, email sales 30@sunnyglassware.com