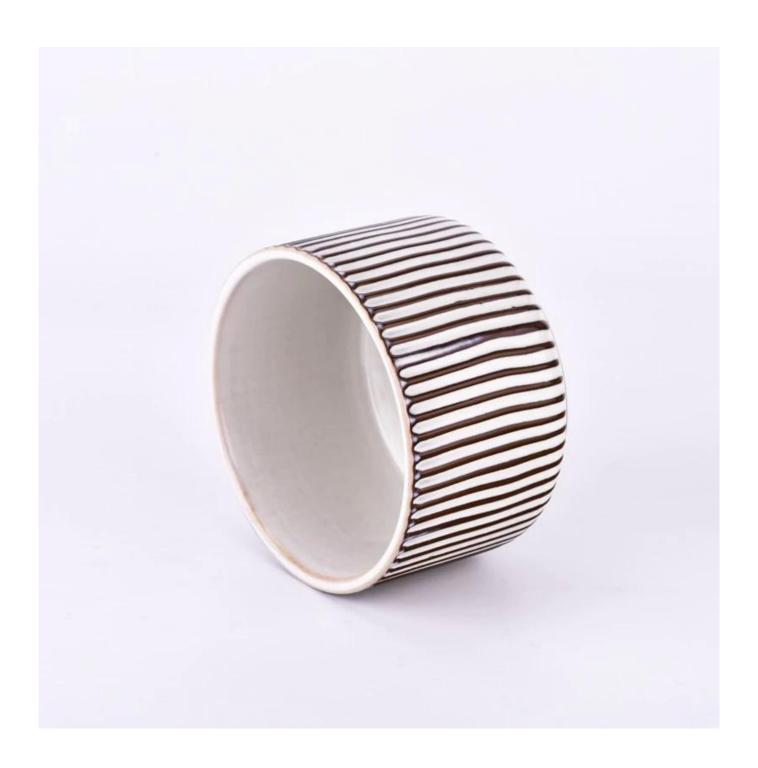

## $P_{ m roduct\ images}$

Celebrity tradition grid pattern ceramic candle jars

SGMK24062501 Top dia: 124 mm Bottom dia: 98 mm Height:67 mm Weight: 395 g

Capcity: 542 ml

Contact Michelle directly if you want to do any kind of candle jars, email sales 30@sunnyglassware.com