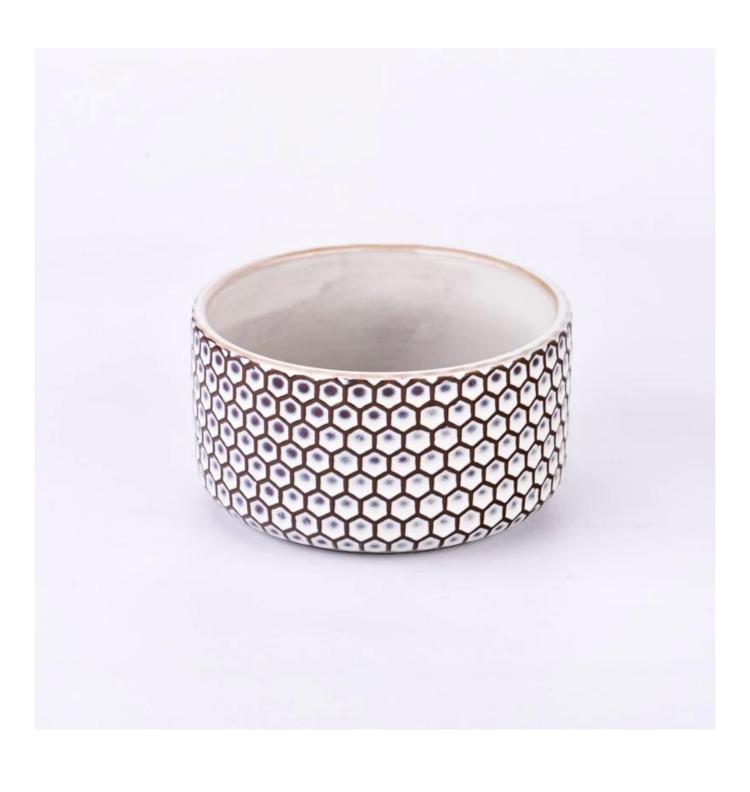

## $P_{ m roduct\ images}$

Celebrity tradition grid pattern ceramic candle jars

SGMK24062501 Top dia: 124 mm Bottom dia: 98 mm Height:67 mm Weight: 395 g

Capcity: 542 ml

Contact Michelle directly if you want to do any kind of candle jars, email sales 30@sunnyglassware.com