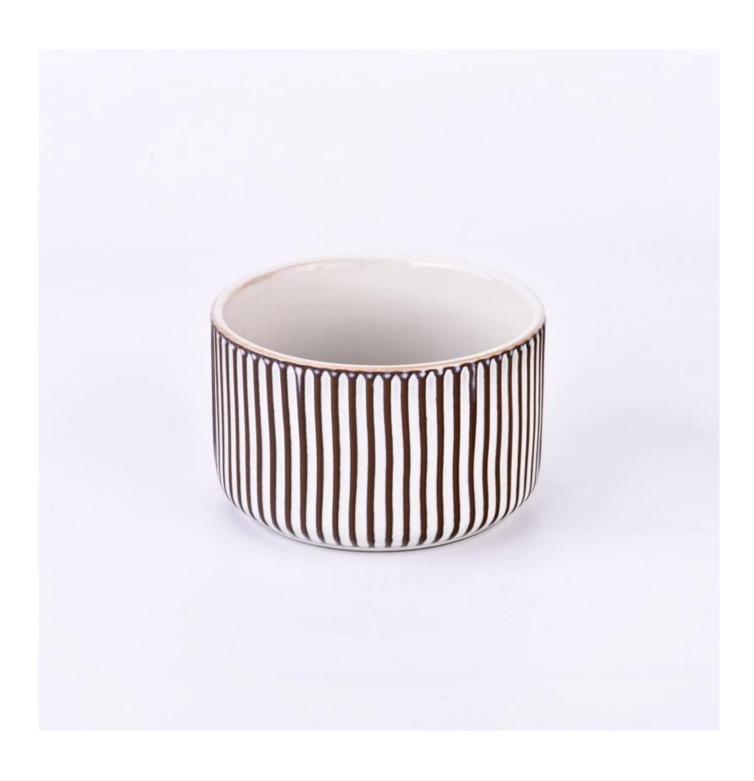

## $P_{ m roduct\ images}$

Celebrity tradition grid pattern ceramic candle jars

SGMK24062501 Top dia: 124 mm Bottom dia: 98 mm Height:67 mm Weight: 395 g

Capcity: 542 ml

Contact Michelle directly if you want to do any kind of candle jars, email sales 30@sunnyglassware.com