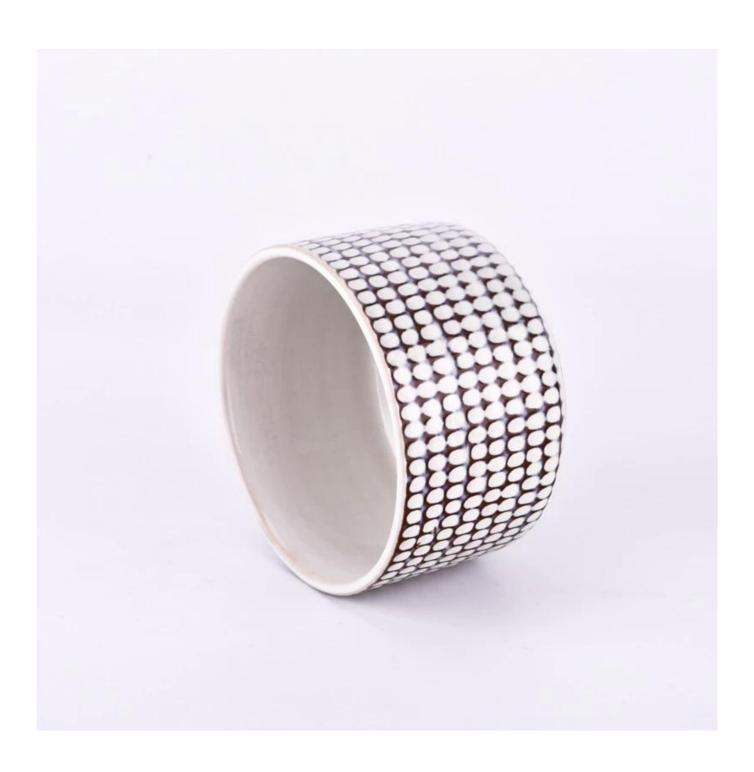

## $P_{ m roduct\ images}$

Celebrity tradition grid pattern ceramic candle jars

SGMK24062501 Top dia: 124 mm Bottom dia: 98 mm Height:67 mm Weight: 395 g

Capcity: 542 ml

Contact Michelle directly if you want to do any kind of candle jars, email sales 30@sunnyglassware.com