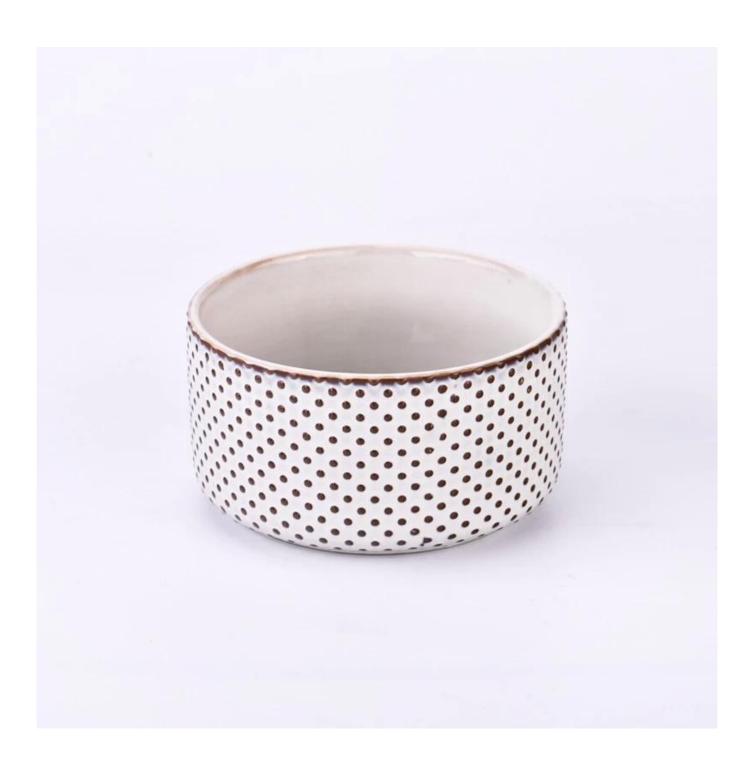

## $P_{ m roduct\ images}$

Celebrity tradition grid pattern ceramic candle jars

SGMK24062501 Top dia: 124 mm Bottom dia: 98 mm Height:67 mm Weight: 395 g

Capcity: 542 ml

Contact Michelle directly if you want to do any kind of candle jars, email sales 30@sunnyglassware.com