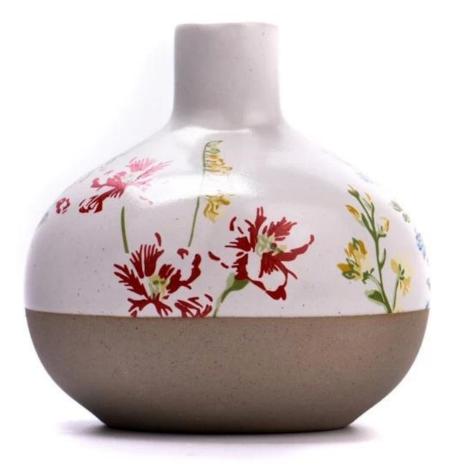

### **Ceramic Bottles Ceramic Vases Ceramic Diffuser Bottles** Wholesale

Why Choose Sunny Glassware

- Upmost dedication to design, never compression on quality
- Sunny Glassware strictly protect the customers' designs, all the newly designed items from us haven't been copied in three years.
- Product quality is the major focus in Sunny Glassware. Sunny Glassware once demolished 80,000 pcs of glass vessel with barely visible blemish.

#### Candle Jars Description

| Item number. | SGMK23050607                                                                                                        |  |  |  |
|--------------|---------------------------------------------------------------------------------------------------------------------|--|--|--|
| Material     | ceramic bottles                                                                                                     |  |  |  |
| craft        | Tin candle bucket with handle                                                                                       |  |  |  |
| Sample time  | <ol> <li>5 days if there is exist shape and size</li> <li>15 days, if you need new shapes and sizes mold</li> </ol> |  |  |  |
| Packing      | The usual packing                                                                                                   |  |  |  |