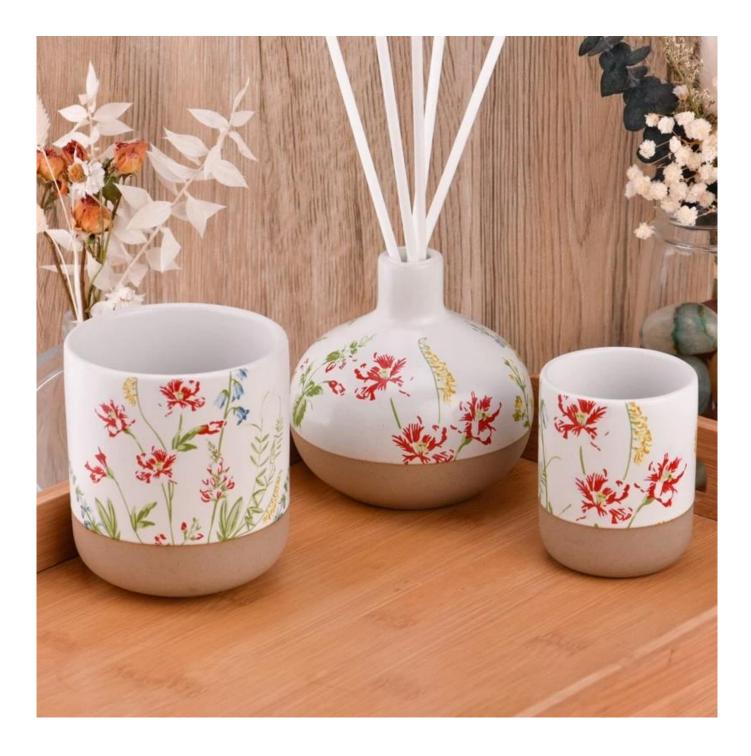

#### Candle Jars Description

| Item number. | SGMK23050607                                                                                                        |  |  |  |
|--------------|---------------------------------------------------------------------------------------------------------------------|--|--|--|
| Material     | ceramic bottles                                                                                                     |  |  |  |
| craft        | Tin candle bucket with handle                                                                                       |  |  |  |
| Sample time  | <ol> <li>5 days if there is exist shape and size</li> <li>15 days, if you need new shapes and sizes mold</li> </ol> |  |  |  |
| Packing      | The usual packing                                                                                                   |  |  |  |