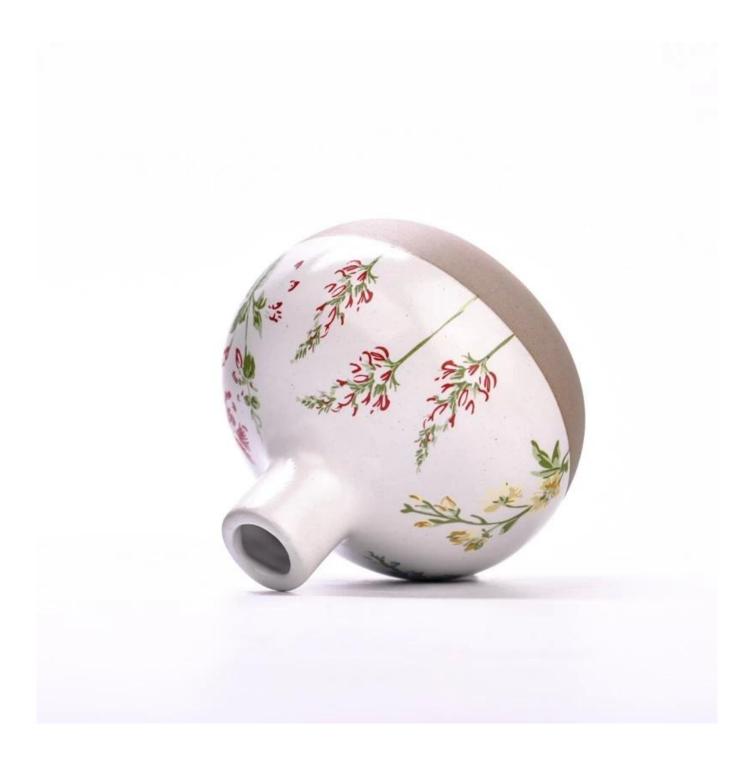

### **Ceramic Bottles Ceramic Vases Ceramic Diffuser Bottles** Wholesale

Why Choose Sunny Glassware

- Upmost dedication to design, never compression on quality
- Sunny Glassware strictly protect the customers' designs, all the newly designed items from us haven't been copied in three years.
- Product quality is the major focus in Sunny Glassware. Sunny Glassware once demolished 80,000 pcs of glass vessel with barely visible blemish.

#### Candle Jars Description

| Item number. | SGMK23050607                                                                                                        |  |  |  |
|--------------|---------------------------------------------------------------------------------------------------------------------|--|--|--|
| Material     | ceramic bottles                                                                                                     |  |  |  |
| craft        | Tin candle bucket with handle                                                                                       |  |  |  |
| Sample time  | <ol> <li>5 days if there is exist shape and size</li> <li>15 days, if you need new shapes and sizes mold</li> </ol> |  |  |  |
| Packing      | The usual packing                                                                                                   |  |  |  |