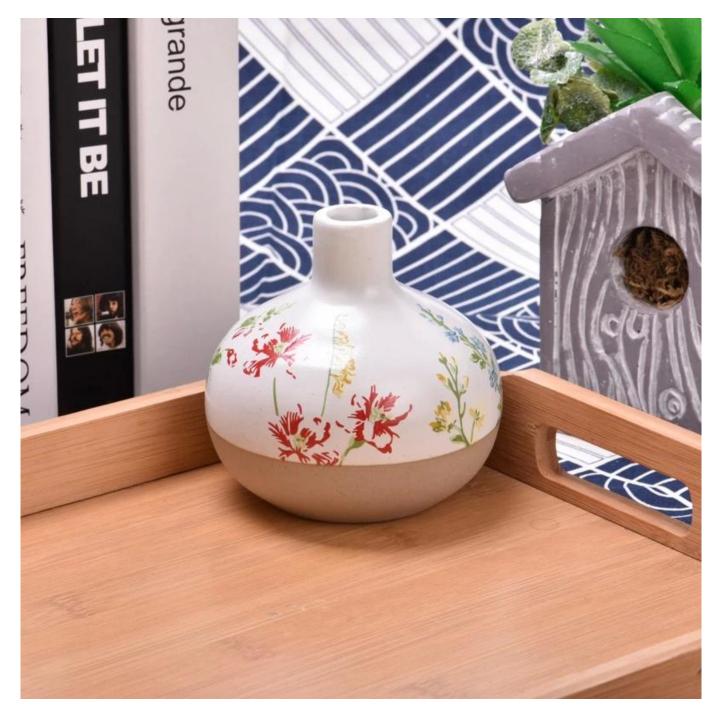

#### Candle Jars Description

| Item number. | SGMK23050607                                                                                                        |  |  |  |
|--------------|---------------------------------------------------------------------------------------------------------------------|--|--|--|
| Material     | ceramic bottles                                                                                                     |  |  |  |
| craft        | Tin candle bucket with handle                                                                                       |  |  |  |
| Sample time  | <ol> <li>5 days if there is exist shape and size</li> <li>15 days, if you need new shapes and sizes mold</li> </ol> |  |  |  |
| Packing      | The usual packing                                                                                                   |  |  |  |