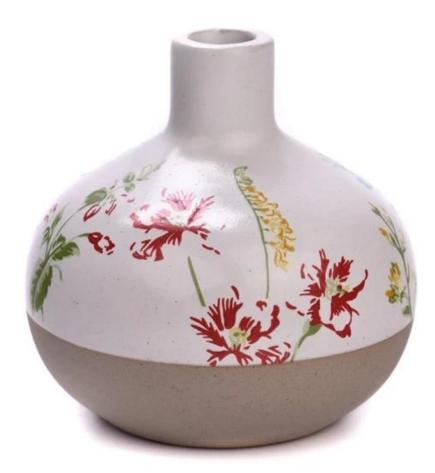

#### Candle Jars Description

| Item number. | SGMK23050607                                                                                                        |  |  |  |
|--------------|---------------------------------------------------------------------------------------------------------------------|--|--|--|
| Material     | ceramic bottles                                                                                                     |  |  |  |
| craft        | Tin candle bucket with handle                                                                                       |  |  |  |
| Sample time  | <ol> <li>5 days if there is exist shape and size</li> <li>15 days, if you need new shapes and sizes mold</li> </ol> |  |  |  |
| Packing      | The usual packing                                                                                                   |  |  |  |