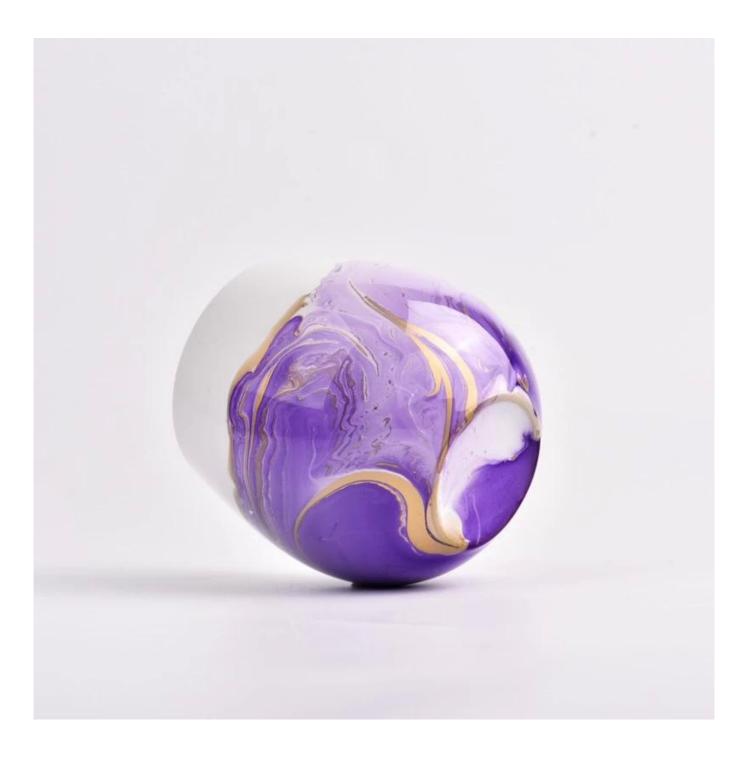

## $\mathbf{S}_{\mathrm{unny\ glassware\ sample\ display\ room}}$

Ceramic candle jars with hand painting color

If you would like to do any type of candle jar please contact Michelle directly at sales 30@sunnyglassware.com