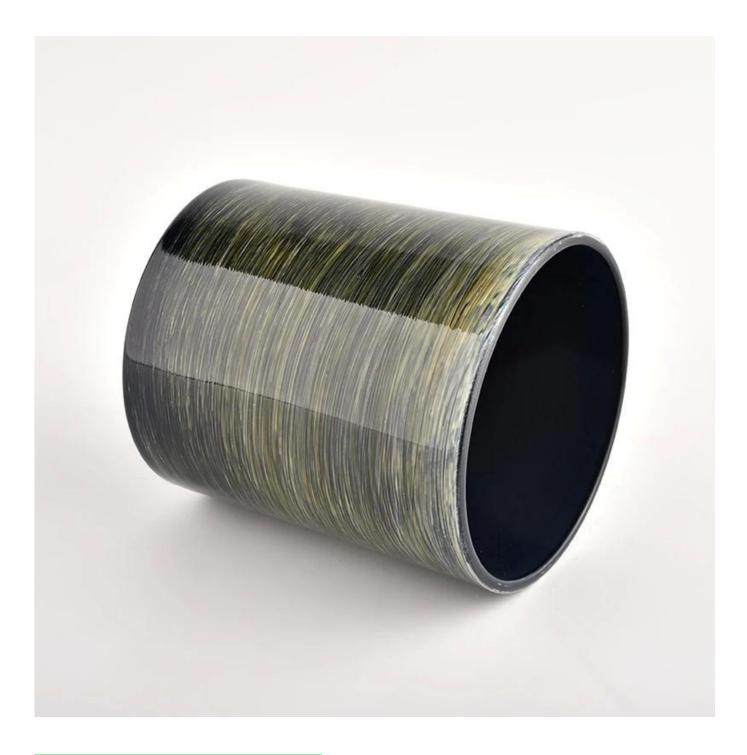

### product description

| product<br>name | Low MOQ Glass Candle Holders Wholesale 340ml Fill 9oz Wax Glass Candle Jars                   |
|-----------------|-----------------------------------------------------------------------------------------------|
| Sample<br>time  | 1. 5 days if there is glass shape and size 2. 15 days, if you need new shapes and sizes glass |