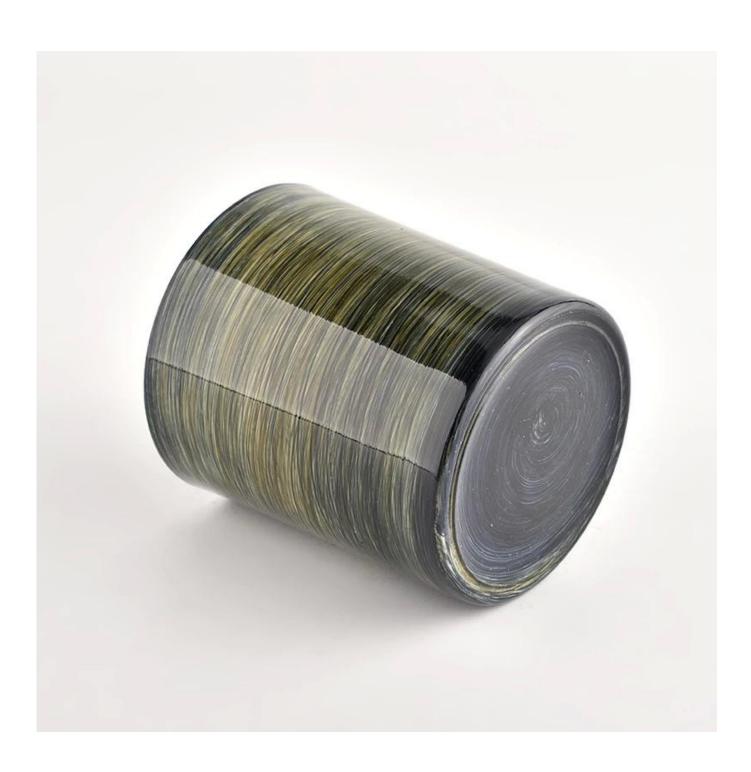

### product description

| product<br>name | Low MOQ Glass Candle Holders Wholesale 340ml Fill 9oz Wax Glass Candle Jars                   |
|-----------------|-----------------------------------------------------------------------------------------------|
| Sample<br>time  | 1. 5 days if there is glass shape and size 2. 15 days, if you need new shapes and sizes glass |