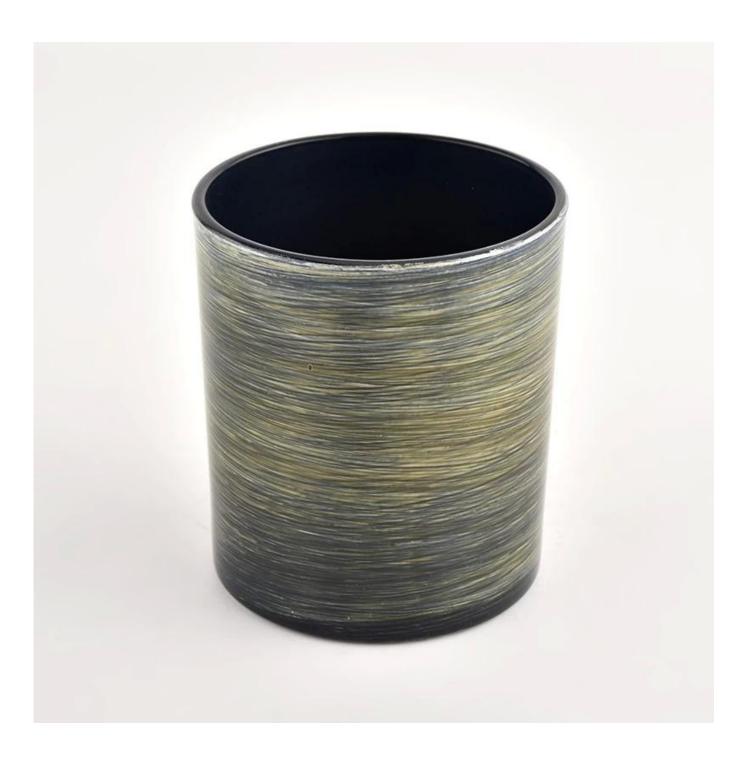

### product description

| product<br>name | Low MOQ Glass Candle Holders Wholesale 340ml Fill 9oz Wax Glass Candle Jars                   |
|-----------------|-----------------------------------------------------------------------------------------------|
| Sample<br>time  | 1. 5 days if there is glass shape and size 2. 15 days, if you need new shapes and sizes glass |