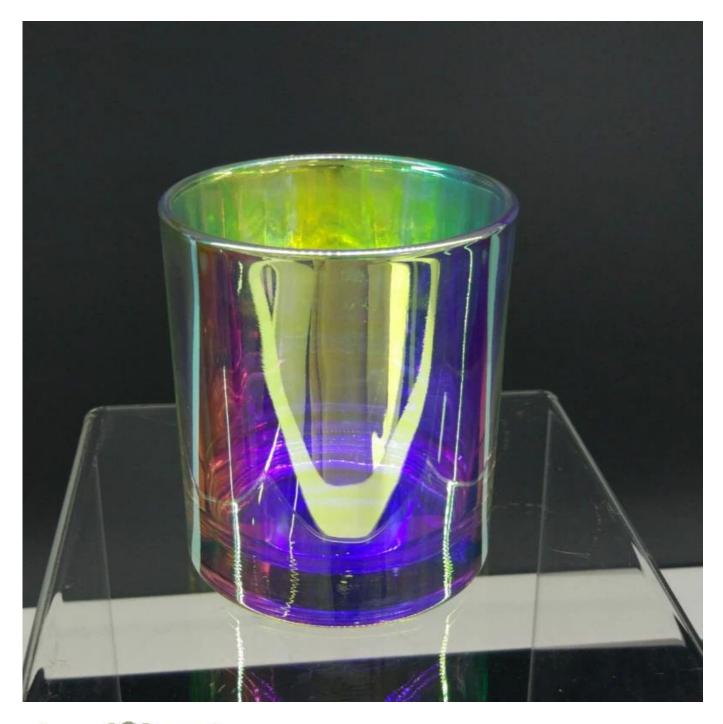

## China supplier rainbow color glass candle jar 8 ounce wax capacity

| Allon S. G. C.                                                                                                  | 20 |
|-----------------------------------------------------------------------------------------------------------------|----|
| The second se |    |