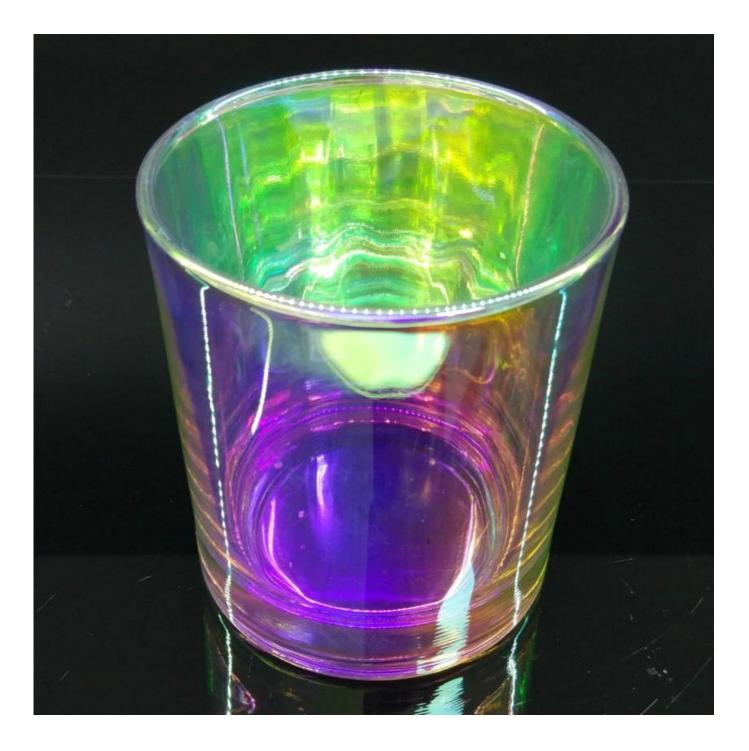

## China supplier rainbow color glass candle jar 8 ounce wax capacity

| Allon S. G. C.                                                                                                  | 20 |
|-----------------------------------------------------------------------------------------------------------------|----|
| The second se |    |