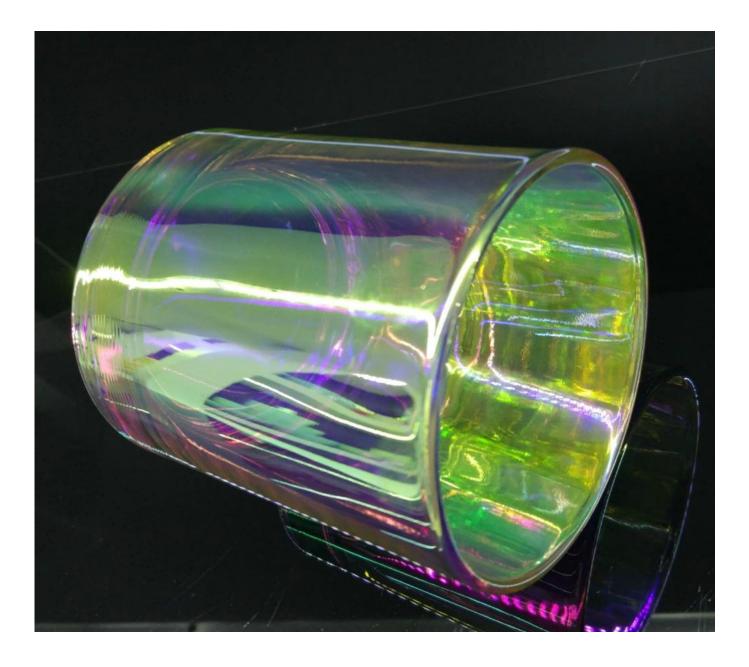

## China supplier rainbow color glass candle jar 8 ounce wax capacity

| Allon S. G. C.                                                                                                  | 20 |
|-----------------------------------------------------------------------------------------------------------------|----|
| The second se |    |