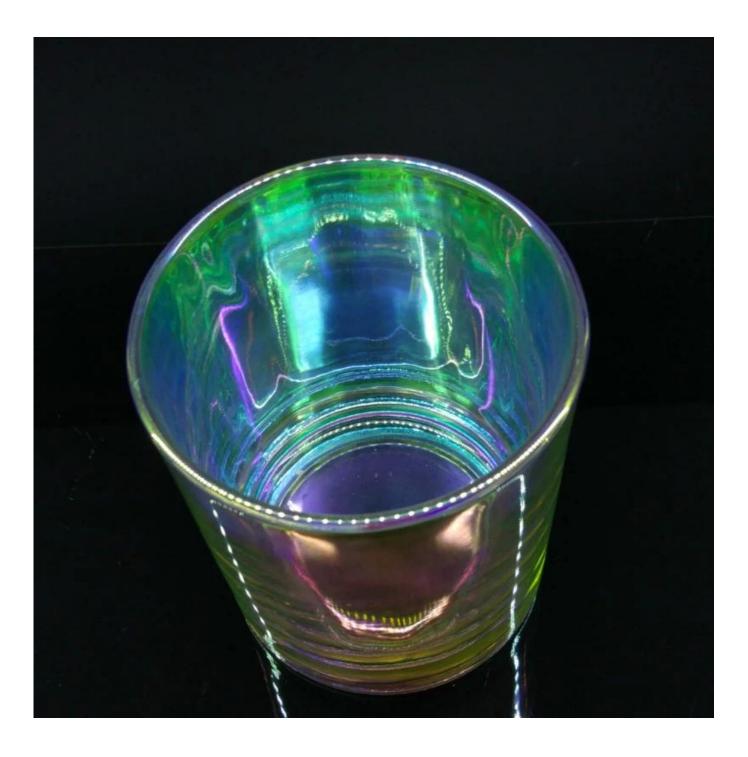

## China supplier rainbow color glass candle jar 8 ounce wax capacity

| Allon S. G. C.                                                                                                  | 20 |
|-----------------------------------------------------------------------------------------------------------------|----|
| The second se |    |