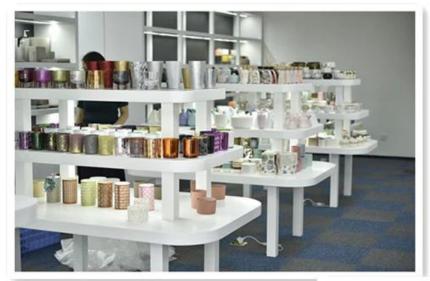

| Product Details  |                                                                           |
|------------------|---------------------------------------------------------------------------|
| ltem number.     | SGRX8090I                                                                 |
| Material         | high white glass                                                          |
| craft            | Machine made glass candle holders                                         |
| Sample time      | 1. 5 days if there is glass shape and size                                |
|                  | 2. 15 days, if you need new shapes and sizes glass                        |
| Packing          | The usual packing, 4 pieces in the inner box, 48 pieces box               |
| Product Capacity | 500,000 ~ 1,000,000 pieces per month                                      |
| Delivery time    | Within 35 days after sampling and order confirmed                         |
| Payment terms    | 30% deposit by T / T in advance and balance against copy of B / L         |
| Delivery         | By sea, by air, through express and shipping agent acceptable             |
|                  | 1. Home decorations glass candle jar from high quality                    |
| Product Features | 2. Suitable for use at hotel, home, etc.                                  |
|                  | 3. Meet the ASTM Test                                                     |
|                  |                                                                           |
|                  | 1. Various designs and sizes for selection                                |
|                  | 2 Any color painted, cool, plating, laser model Processing cutter         |
| For your choice  | 3. Special package as shrink film, color gift box, white gift box, etc.   |
|                  | 4. We are the exclusive employee of quality control                       |
|                  | 5. We have a professional workshop and warehouse for ensure delivery time |