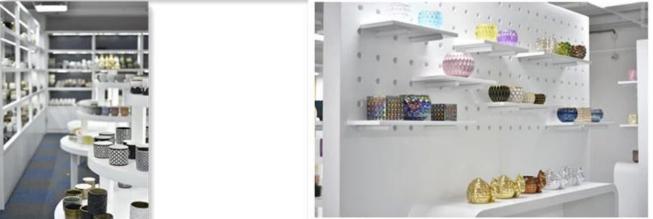

| Product Details  |                                                                           |
|------------------|---------------------------------------------------------------------------|
| ltem number.     | SGRX8090I                                                                 |
| Material         | high white glass                                                          |
| craft            | Machine made glass candle holders                                         |
| Sample time      | 1. 5 days if there is glass shape and size                                |
|                  | 2. 15 days, if you need new shapes and sizes glass                        |
| Packing          | The usual packing, 4 pieces in the inner box, 48 pieces box               |
| Product Capacity | 500,000 ~ 1,000,000 pieces per month                                      |
| Delivery time    | Within 35 days after sampling and order confirmed                         |
| Payment terms    | 30% deposit by T / T in advance and balance against copy of B / L         |
| Delivery         | By sea, by air, through express and shipping agent acceptable             |
|                  | 1. Home decorations glass candle jar from high quality                    |
| Product Features | 2. Suitable for use at hotel, home, etc.                                  |
|                  | 3. Meet the ASTM Test                                                     |
|                  |                                                                           |
|                  | 1. Various designs and sizes for selection                                |
|                  | 2 Any color painted, cool, plating, laser model Processing cutter         |
| For your choice  | 3. Special package as shrink film, color gift box, white gift box, etc.   |
|                  | 4. We are the exclusive employee of quality control                       |
|                  | 5. We have a professional workshop and warehouse for ensure delivery time |